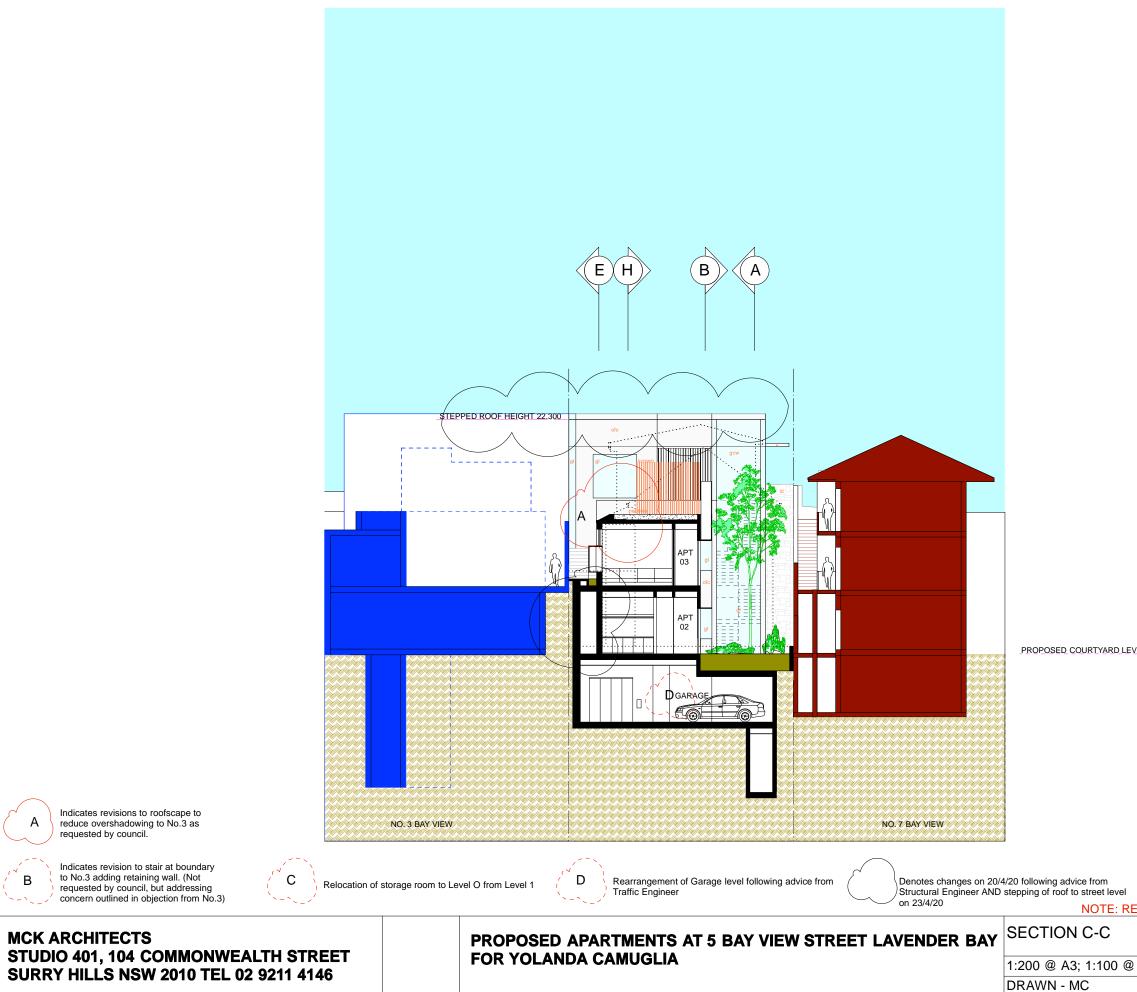

INDICATES REVISIONS TO ALIGN WITH DA55/19 APPROVAL CONDITION A2

NOTE: RE

ofc

off form concrete z zinc metal cladding

MCK ARCHITECTS STUDIO 401, 104 COMMONWEALTH STREET SURRY HILLS NSW 2010 TEL 02 9211 4146

SECTION C-C PROPOSED APARTMENTS AT 5 BAY VIEW STREET LAVENDER BAY FOR YOLANDA CAMUGLIA 1:200 @ A3; 1:100 @ DRAWN - MC

|      | -   |       |         |         |      |     |     |     |     |      |     |     |      |      |        |              |
|------|-----|-------|---------|---------|------|-----|-----|-----|-----|------|-----|-----|------|------|--------|--------------|
|      | st  | sand  | stone o | ladding |      |     |     |     |     |      |     |     |      |      |        |              |
|      | gcw | glass | curtai  | n wall  |      |     |     |     |     |      |     |     |      |      |        |              |
|      | gl  | glass |         |         |      |     |     |     |     |      |     |     |      |      |        |              |
|      | NC  | ЭΤΙ   | ES      | A       | DDE  | ED  | 200 | 040 | 8 A | AT ( | COI | JN  | CILS | S RE | QUE    | ST           |
| RED  | ΒL  | JBE   | BLE     | ES I    | ND   | ICA | ΛTE | CH  | AN  | GE   | S D | ATE | ED 1 | 6 AP | RIL 20 | )20          |
|      |     |       | 0       | 1       | 2    | 3   | 4   | 5   | 6   | 7    | 8   | 9   | 10   |      |        |              |
|      |     |       |         |         |      |     |     |     |     |      |     |     |      | C    | 11     | $\mathbf{c}$ |
| )) A | 1   |       | 2       | 1 J     | UN   | E 2 | 202 | 1   |     |      |     |     |      | 3    | K1:    | 2            |
|      |     |       | J       | OE      | 8 N( | Э.  | 191 | 1   |     |      |     |     |      |      |        |              |
|      |     |       |         |         |      |     |     |     |     |      |     |     |      |      |        |              |