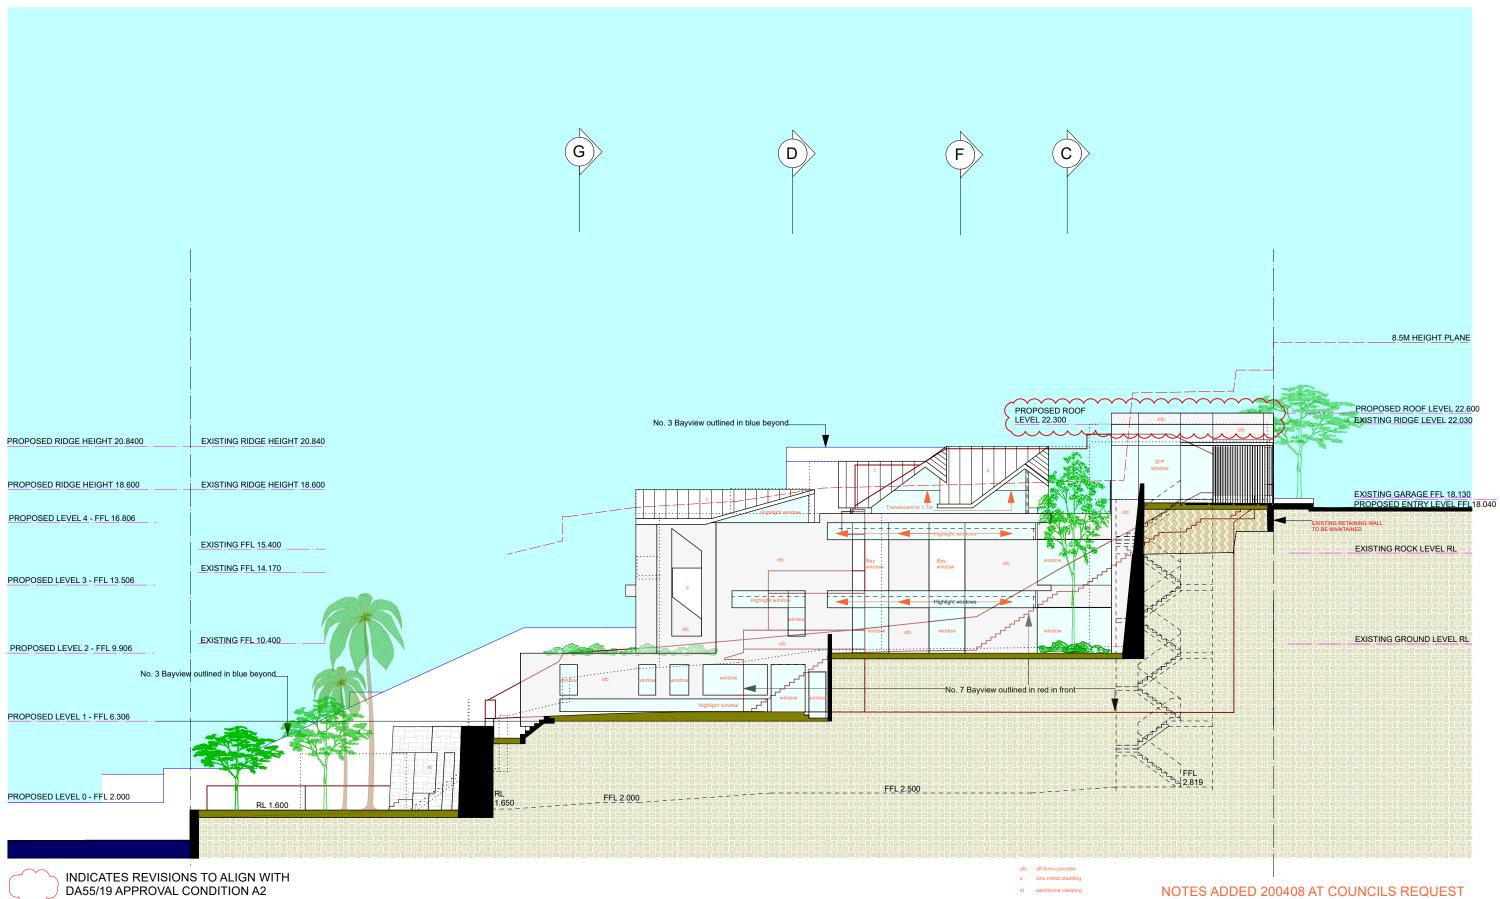

## NOTES ADDED 200408 AT COUNCILS REQUEST

## NOTES ADDED 200408 AT COUNCILS REQUEST

EXISTING RIDGE HEIGHT 20.840 EXISTING RIDGE HEIGHT 18.600

SURRY HILLS NSW 2010 TEL 02 9211 4146

DRAWN - MC

|      | 0 | 1    | 2  | 3            | 4               | 5 | 6 | 7 | 8 | 9 | 10 |      |
|------|---|------|----|--------------|-----------------|---|---|---|---|---|----|------|
| ) A1 | 2 | 1 JI | UN | E 2          | 02 <sup>-</sup> | 1 |   |   |   |   |    | SK08 |
|      | J | ΟВ   | N  | <b>)</b> . 1 | 91              | 1 |   |   |   |   |    |      |