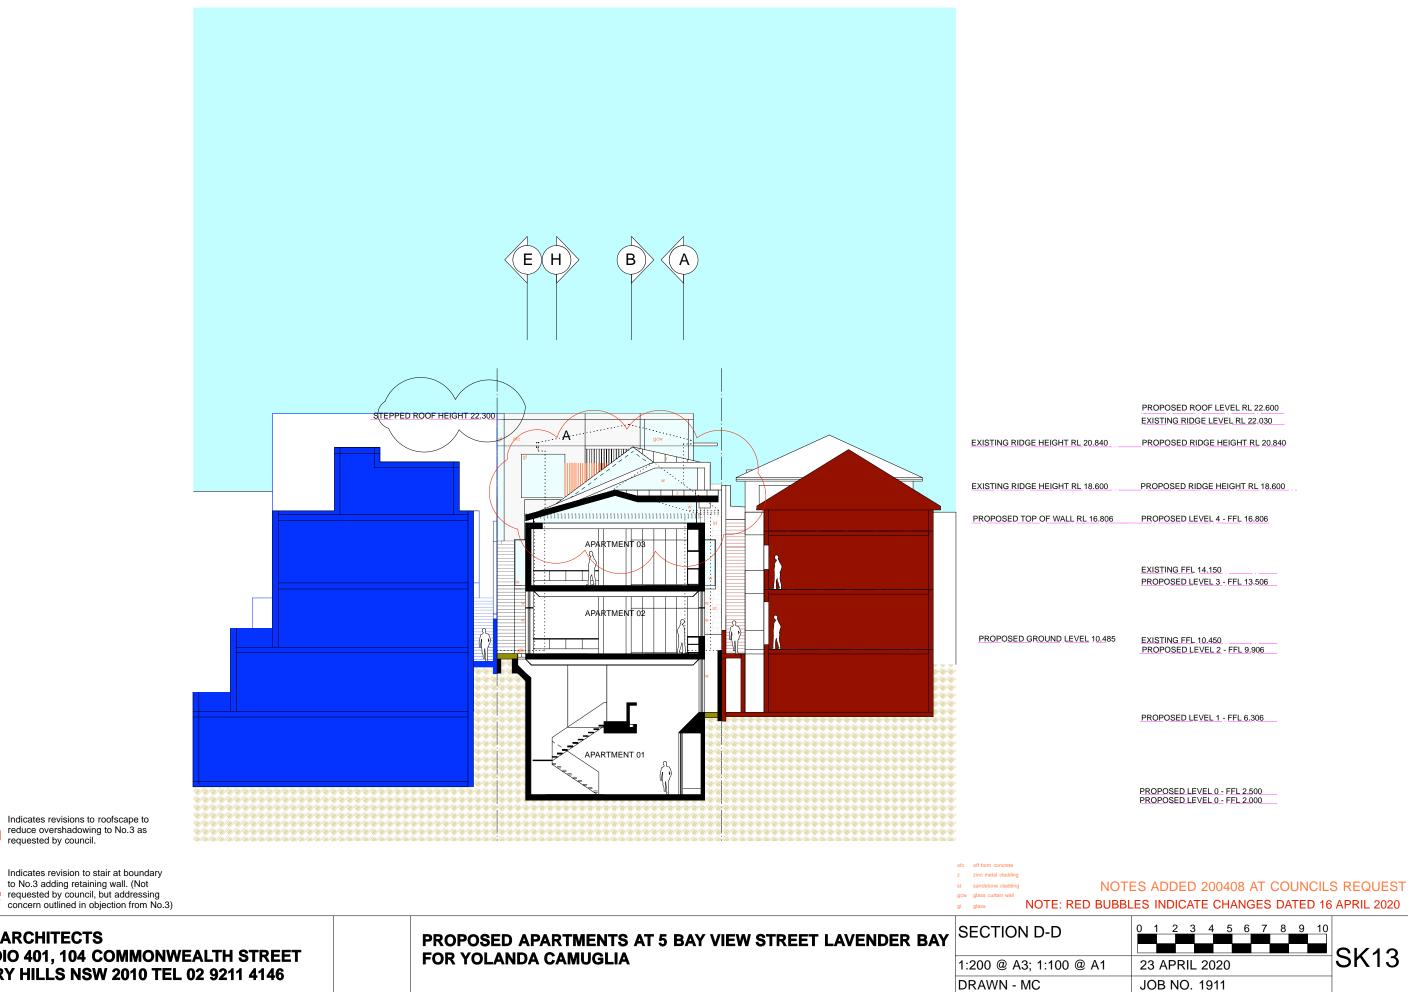

PROPOSED LEVEL 0 - FFL 2.000

ofc off form concrete z zinc metal cladding st sandstone cladding

PROPOSED LEVEL 1 - FFL 6.306

EXISTING FFL 14.150 PROPOSED LEVEL 3 - FFL 13.506

PROPOSED ENTRY LOBBY LEVEL RL18.040 PROPOSED ROOF LEVEL RL17.306

PROPOSED ROOF LEVEL RL 22.600 EXISTING RIDGE LEVEL RL 22.030

А requested by council.

- ~

Indicates revision to stair at boundary to No.3 adding retaining wall. (Not В requested by council, but addressing

concern outlined in objection from No.3)

**MCK ARCHITECTS STUDIO 401, 104 COMMONWEALTH STREET** SURRY HILLS NSW 2010 TEL 02 9211 4146

# NOTE: RED BUBBLES INDICATE CHANGES DATED 16 APRIL 2020

|    | 0 | 1   | 2    | 3    | 4   | 5  | 6 | 7 | 8 | 9 | 10 |      |
|----|---|-----|------|------|-----|----|---|---|---|---|----|------|
|    |   |     |      |      |     |    |   |   |   |   |    | SK13 |
| A1 | 2 | 3 A | ۱PF  | RIL  | 202 | 20 |   |   |   |   |    | SK13 |
|    | J | OB  | B NO | Э. ´ | 191 | 1  |   |   |   |   |    |      |

PROPOSED LEVEL 0 - FFL 2.500 PROPOSED LEVEL 0 - FFL 2.000

PROPOSED LEVEL 1 - FFL 6.306

EXISTING FFL 10.450 PROPOSED LEVEL 2 - FFL 9.906

EXISTING FFL 14.150 PROPOSED LEVEL 3 - FFL 13.506

PROPOSED LEVEL 4 - FFL 16.806

PROPOSED RIDGE HEIGHT RL 18.600

PROPOSED RIDGE HEIGHT RL 20.840

PROPOSED ROOF LEVEL RL 22.600 EXISTING RIDGE LEVEL RL 22.030

|      | 0 | 1   | 2   | 3           | 4   | 5  | 6 | 7 | 8 | 9 | 10 |      |
|------|---|-----|-----|-------------|-----|----|---|---|---|---|----|------|
| @ A1 | 2 | 3 A | ١PR | lL          | 202 | 20 |   |   |   |   |    | SK14 |
|      | J | ОВ  | N   | ). <i>'</i> | 191 | 1  |   |   |   |   |    |      |