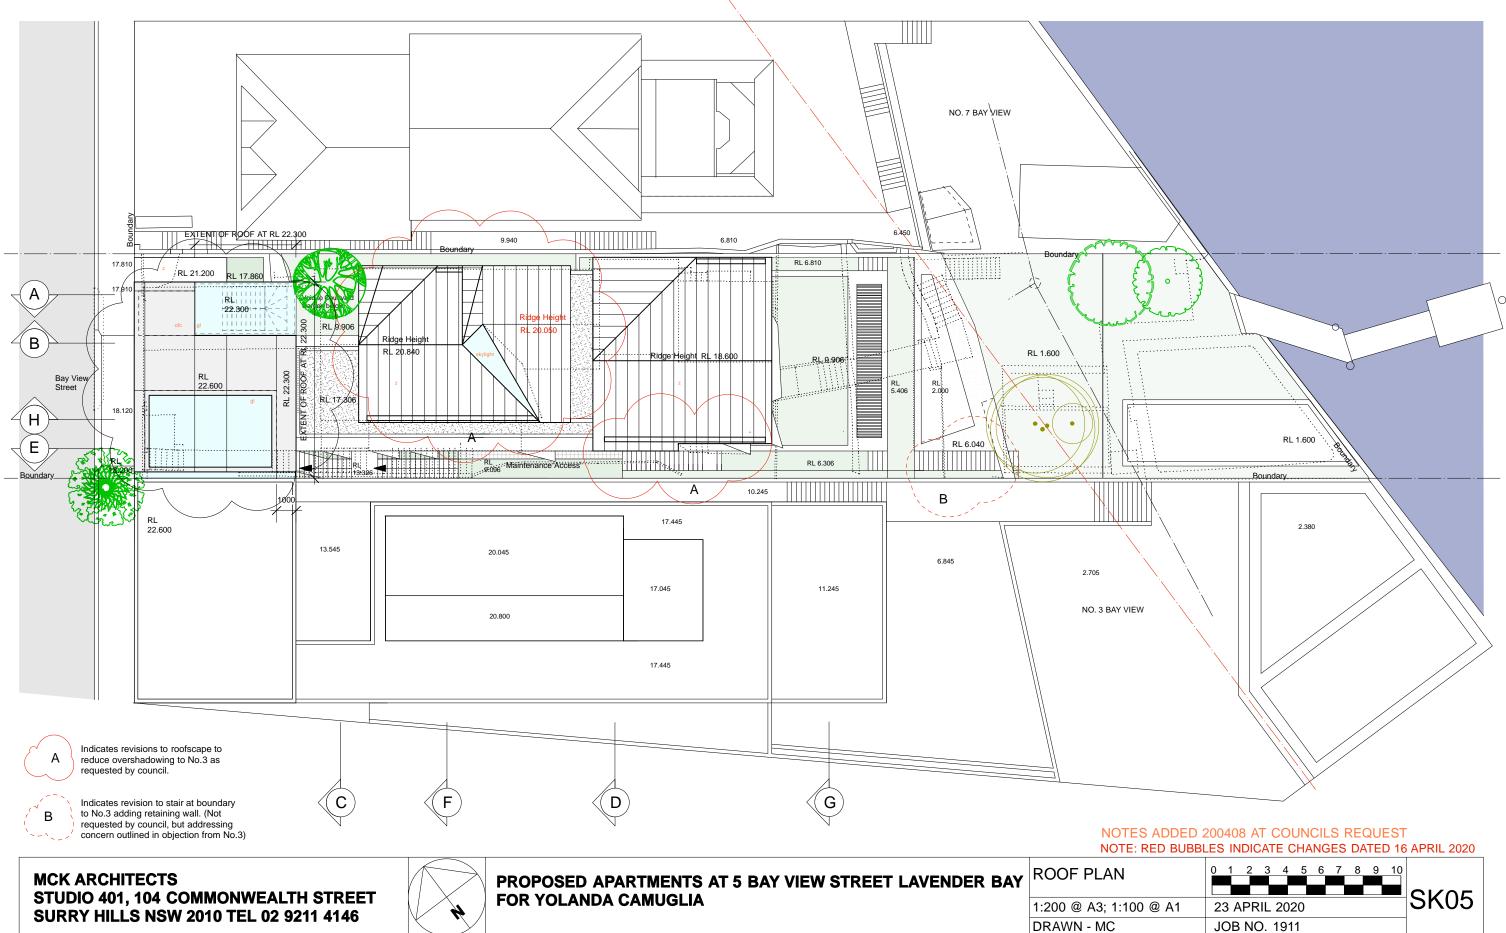

DRAWING NO. DRAWING REVISION BAY VIEW STREET WEST SIDE ELEVATION 7.24 01

| D  | RAWING L | .IST        |
|----|----------|-------------|
| SI | K000     | LEVEL 0 PLA |
| SI | K001     | LEVEL 1 PLA |
| SI | K002     | LEVEL 2 PLA |
| SI | K003     | LEVEL 3 PLA |
| SI | K004     | LEVEL 4 PLA |
| SI | K005     | ROOF PLAN   |
| SI | K006     | NORTH WES   |
| SI | K007     | SOUTH EAST  |
| SI | K008     | SOUTH WES   |
| SI | K009     | NORTH EAST  |
| SI | K010     | SECTION A-A |
| SI | K011     | SECTION B-B |
| SI | K012     | SECTION C-C |
| SI | K013     | SECTION D-D |
| SI | K014     | SECTION E-E |
|    | K015     | SECTION F-F |
|    | K020     | LANDSCAPE   |
| SI | K021     | SITE COVER  |
| SI | K022     | EXCAVATION  |
| SI | K023     | FINISHES    |
| SI | K024     | STATEMENT   |
|    |          |             |

| ADDED 200408 AT COUNCILS REQUEST<br>ED BUBBLES INDICATE CHANGES DATED 16 APRIL 2020 |      |        |        |    |     |   |      |      | > |
|-------------------------------------------------------------------------------------|------|--------|--------|----|-----|---|------|------|---|
| SK05                                                                                |      |        |        |    |     |   |      |      |   |
| @ A1 23 APRIL 2020 ONO5 JOB NO. 1911                                                | @ A1 | 23 APF | RIL 20 | 20 | 6 7 | 8 | 9 10 | SK05 |   |