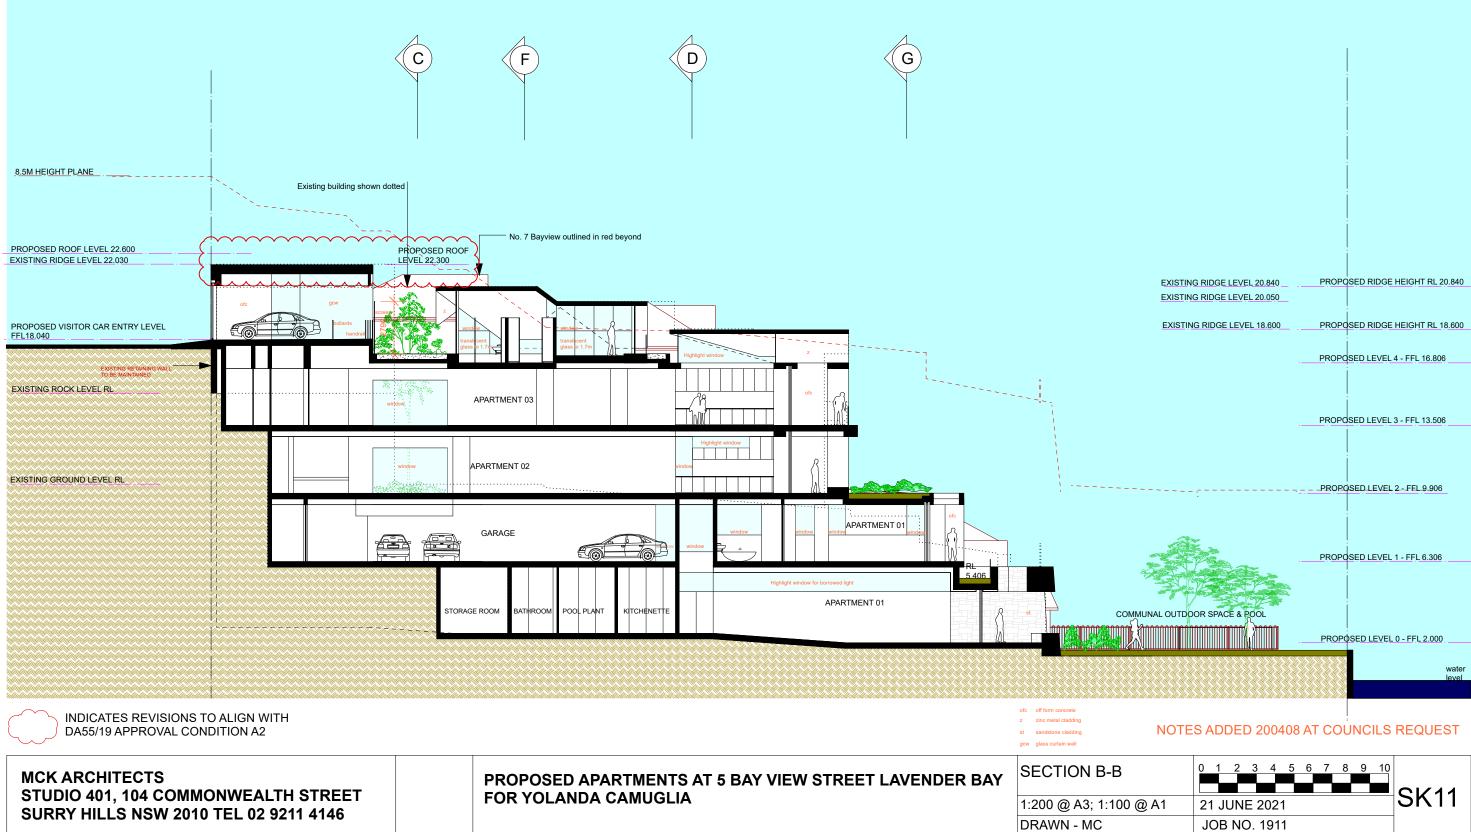

## **DETAILS OF APPLICATION**

Date or other identification of the Application to modify the development consent to DA55/19 for decision, or other matter appealed the land at 5 Bay View Street, Lavender Bay granted by the against, objected to, complained of Land and Environment Court on 3 September 2020 by or referred or remitted to the court Camuglia v North Sydney Council [2020] NSWLEC 1406 (proceedings 2019/268493) which approved the demolition of existing structures and construction of a new residential flat building containing three units, a new garage structure and associated works (the approved development consent). The Application seeks the removal of the step in the roof and the deletion of condition A2 of the approved development consent which requires the roof ridge height and surrounding parapet for the structures at Bay View Street level, comprising the car lift, visitor's car space and pedestrian entry lift and stairwell, be reduced to RL 22.00. Act or instrument under which the

## **ORDERS SOUGHT**

- 1 The modification application is upheld.
- 2 Development consent to DA55/19 for the land at 5 Bay View Street, Lavender Bay granted by the Land and Environment Court on 3 September 2020 (proceedings 2019/268493) is modified to remove the step in the roof and by the deletion of condition A2 of the approved development consent which requires the roof ridge height and surrounding parapet for the structures at Bay View Street level, comprising the car lift, visitor's car space and pedestrian entry lift and stairwell, be reduced to RL 22.00.

### NOTES ADDED 200408 AT COUNCILS REQUEST

D)

C

F

G

| NOTE | S AI | DD | )EC | ) 2  | 004             | 108 | AT | C | <br>DUC | NC | ILS | REQUEST |
|------|------|----|-----|------|-----------------|-----|----|---|---------|----|-----|---------|
|      | 0    | 1  | 2   | 3    | 4               | 5   | 6  | 7 | 8       | 9  | 10  |         |
| ) A1 | 21   | JU | JNE | Ξ2   | 02 <sup>-</sup> | 1   |    |   |         |    |     | SK11    |
|      | JC   | ЭB | NC  | ). 1 | 91              | 1   |    |   |         |    |     |         |

INDICATES REVISIONS TO ALIGN WITH DA55/19 APPROVAL CONDITION A2

NOTE: RE

ofc

off form concrete z zinc metal cladding

MCK ARCHITECTS STUDIO 401, 104 COMMONWEALTH STREET SURRY HILLS NSW 2010 TEL 02 9211 4146