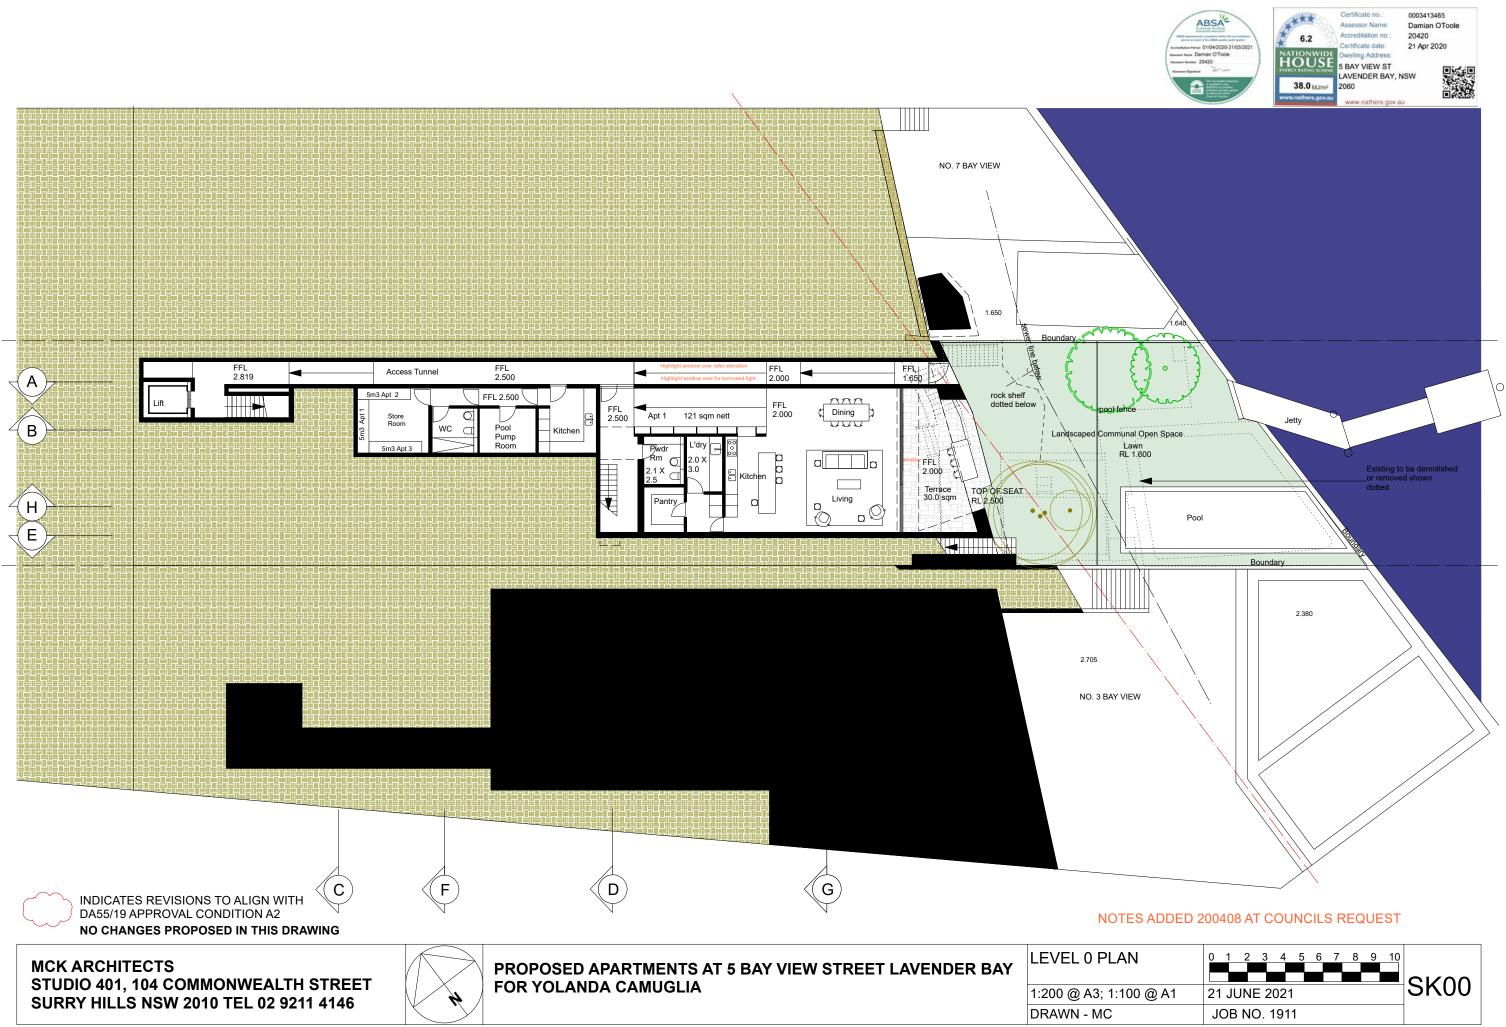

## **DETAILS OF APPLICATION**

Date or other identification of the Application to modify the development consent to DA55/19 for decision, or other matter appealed the land at 5 Bay View Street, Lavender Bay granted by the against, objected to, complained of Land and Environment Court on 3 September 2020 by or referred or remitted to the court Camuglia v North Sydney Council [2020] NSWLEC 1406 (proceedings 2019/268493) which approved the demolition of existing structures and construction of a new residential flat building containing three units, a new garage structure and associated works (the approved development consent). The Application seeks the removal of the step in the roof and the deletion of condition A2 of the approved development consent which requires the roof ridge height and surrounding parapet for the structures at Bay View Street level, comprising the car lift, visitor's car space and pedestrian entry lift and stairwell, be reduced to RL 22.00. Act or instrument under which the

## **ORDERS SOUGHT**

- 1 The modification application is upheld.
- 2 Development consent to DA55/19 for the land at 5 Bay View Street, Lavender Bay granted by the Land and Environment Court on 3 September 2020 (proceedings 2019/268493) is modified to remove the step in the roof and by the deletion of condition A2 of the approved development consent which requires the roof ridge height and surrounding parapet for the structures at Bay View Street level, comprising the car lift, visitor's car space and pedestrian entry lift and stairwell, be reduced to RL 22.00.