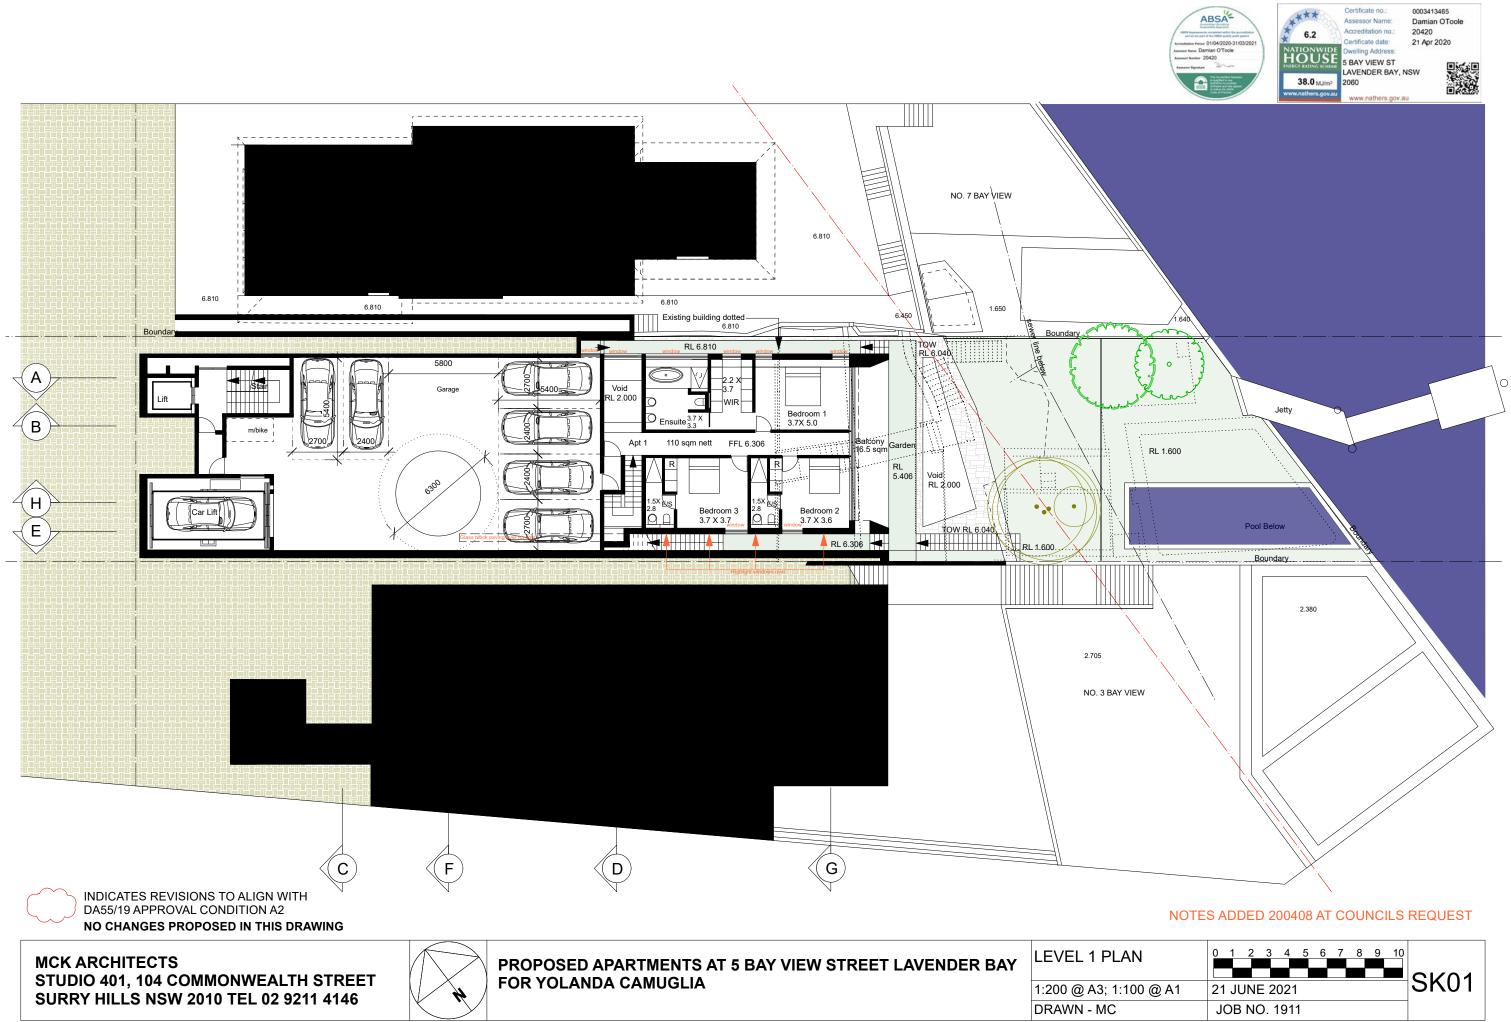

## **DETAILS OF APPLICATION**

Date or other identification of the Application to modify the development consent to DA55/19 for decision, or other matter appealed the land at 5 Bay View Street, Lavender Bay granted by the against, objected to, complained of Land and Environment Court on 3 September 2020 by or referred or remitted to the court Camuglia v North Sydney Council [2020] NSWLEC 1406 (proceedings 2019/268493) which approved the demolition of existing structures and construction of a new residential flat building containing three units, a new garage structure and associated works (the approved development consent). The Application seeks the removal of the step in the roof and the deletion of condition A2 of the approved development consent which requires the roof ridge height and surrounding parapet for the structures at Bay View Street level, comprising the car lift, visitor's car space and pedestrian entry lift and stairwell, be reduced to RL 22.00. Act or instrument under which the

## **ORDERS SOUGHT**

- 1 The modification application is upheld.
- 2 Development consent to DA55/19 for the land at 5 Bay View Street, Lavender Bay granted by the Land and Environment Court on 3 September 2020 (proceedings 2019/268493) is modified to remove the step in the roof and by the deletion of condition A2 of the approved development consent which requires the roof ridge height and surrounding parapet for the structures at Bay View Street level, comprising the car lift, visitor's car space and pedestrian entry lift and stairwell, be reduced to RL 22.00.