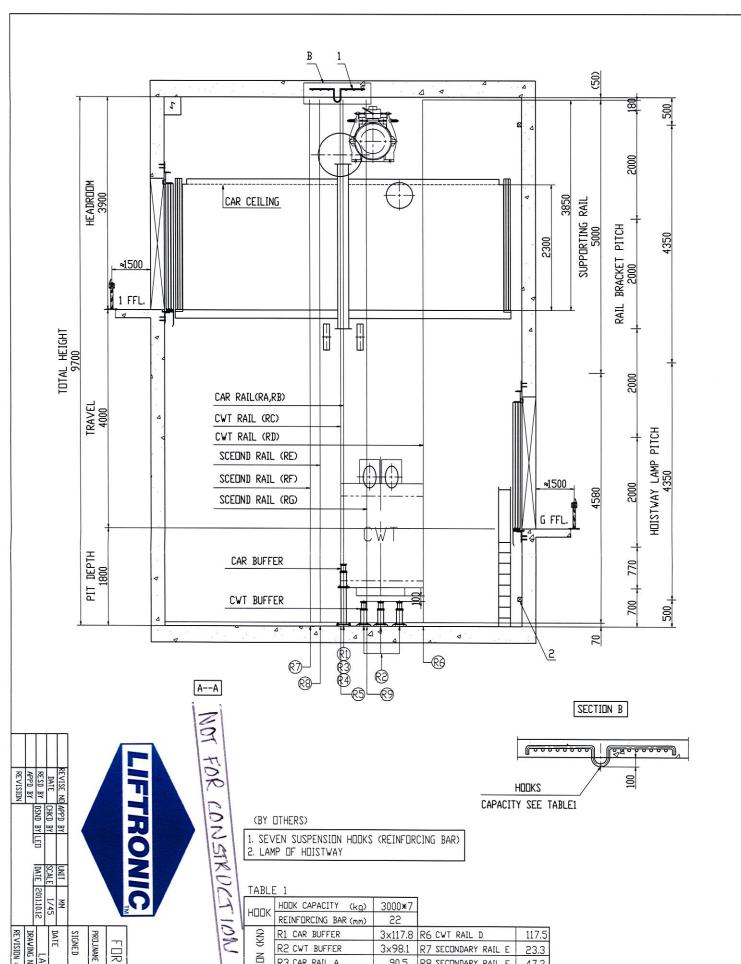

PRODUCED IN PART OR WHOLE, FOR ANY OTHER CLIENT, PERSON OR COMPANY WITHOUT THE PRIOR WRITTEN PERMISSION OF HILL & BLUME PTY. LTD.

| DIAL1100<br>BEFORE YOU DIG |
|----------------------------|

IPO(CONSULTING SURVEYORS ACN 000 721 004

Hill & Blume Pty Ltd 102 Crown Street Woolloomooloo NSW 2011 Tel (02) 9332 4888 Fax (02) 9331 6422 surveyors@hillandblume.com.au

<u>PROJECT</u> SHOWING SELECTED LEVELS AND DETAIL OVER LOT 2 IN DP 167089 BEING 5 BAY VIEW STREET, LAVENDER BAY

| NORTH SYDNEY       | <u>REGISTERED SURVEYOR</u> |
|--------------------|----------------------------|
| SCALE              | DRAWN/PAPER SIZE           |
| 1:100              | AR/AO                      |
| <u>SURVEY DATE</u> | <u>DRAWING No.</u>         |
| 30/01/2018         | 60157001E                  |



.

r



| $\begin{array}{c c c c c c c c c c c c c c c c c c c $