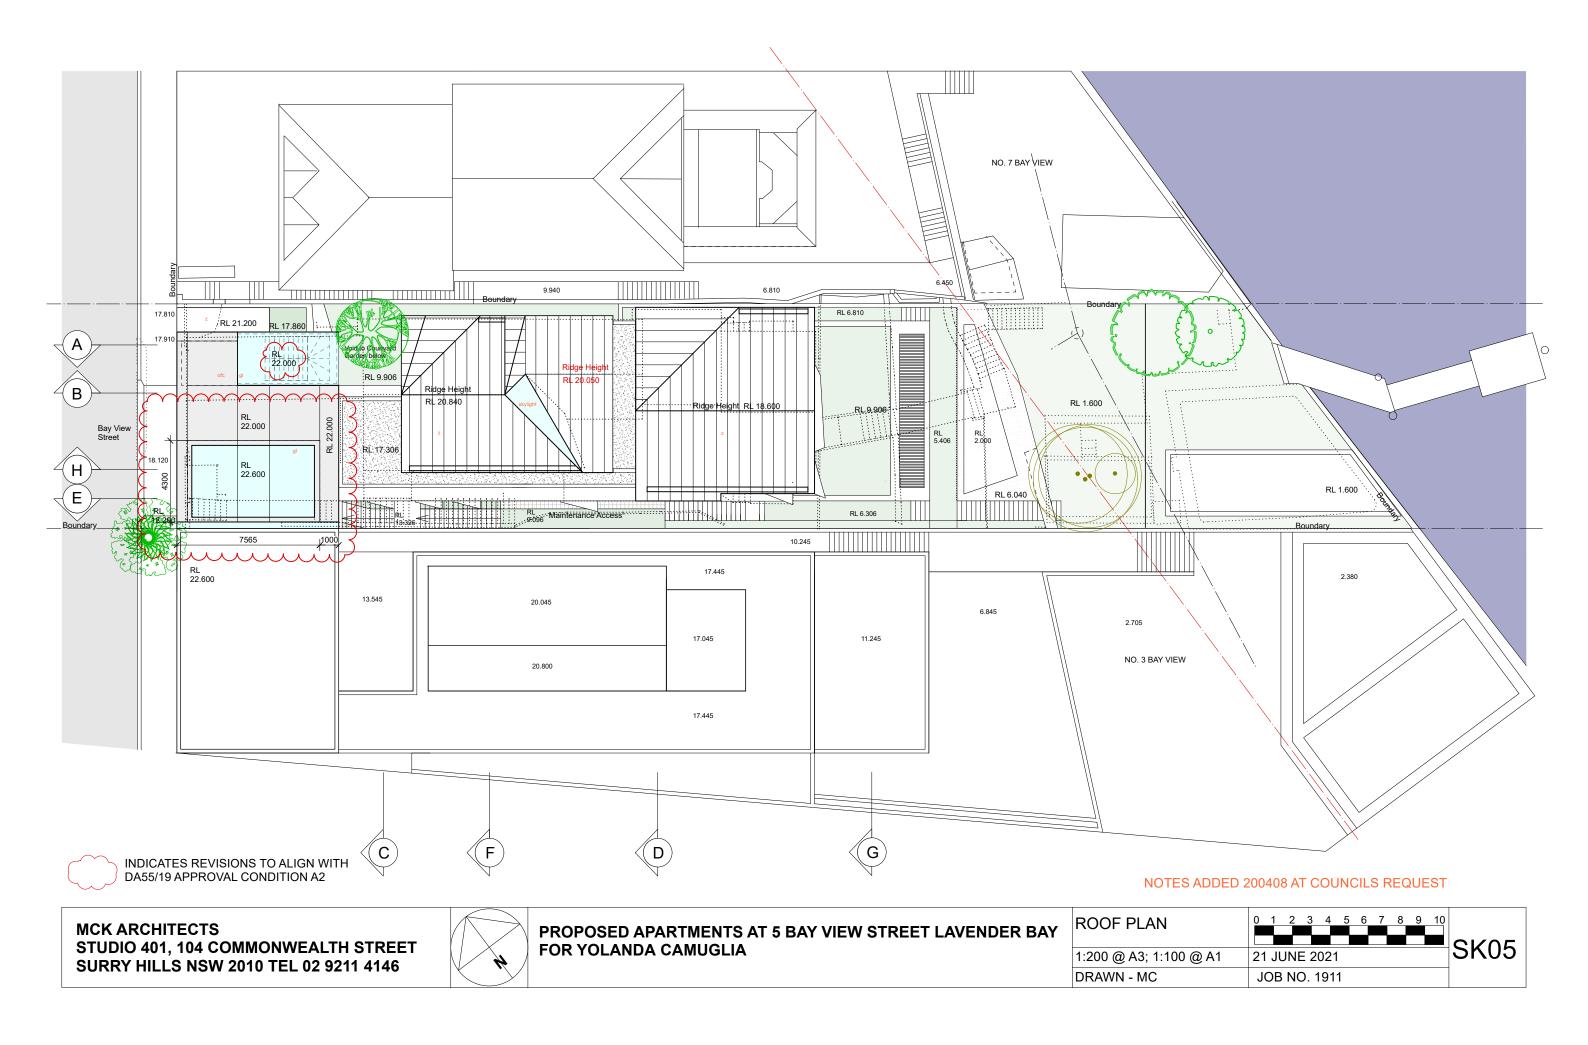

| ADDED 200408 AT COUNCILS REQUEST<br>ED BUBBLES INDICATE CHANGES DATED 16 APRIL 2020 |      |        |        |    |     |   |      |      | > |
|-------------------------------------------------------------------------------------|------|--------|--------|----|-----|---|------|------|---|
| SK05                                                                                |      |        |        |    |     |   |      |      |   |
| @ A1 23 APRIL 2020 ONO5 JOB NO. 1911                                                | @ A1 | 23 APF | RIL 20 | 20 | 6 7 | 8 | 9 10 | SK05 |   |

PROPOSED ROOF LEVEL RL 22.600 EXISTING RIDGE LEVEL RL 22.030

А requested by council.

- ~

Indicates revision to stair at boundary to No.3 adding retaining wall. (Not В requested by council, but addressing

concern outlined in objection from No.3)

**MCK ARCHITECTS STUDIO 401, 104 COMMONWEALTH STREET** SURRY HILLS NSW 2010 TEL 02 9211 4146