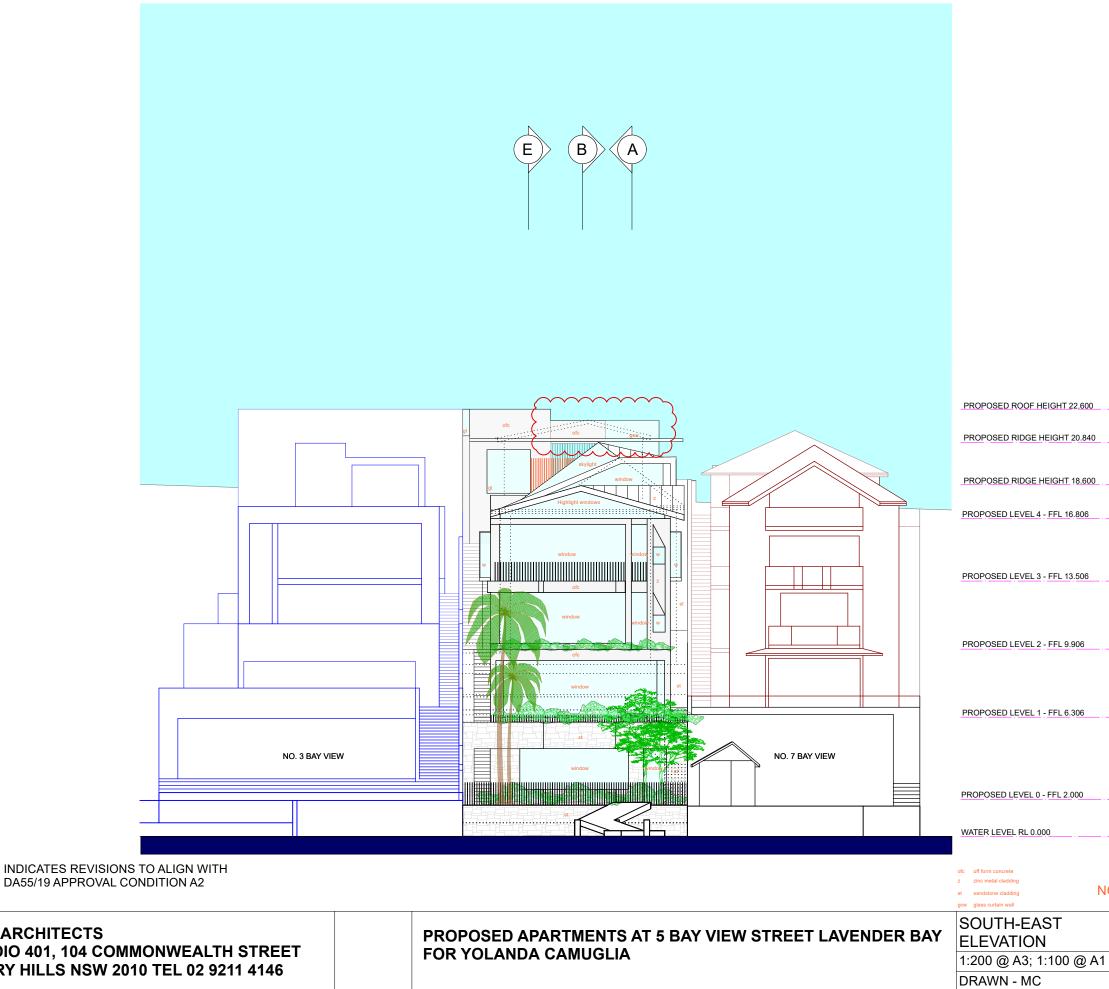

INDICATES REVISIONS TO ALIGN WITH DA55/19 APPROVAL CONDITION A2

MCK ARCHITECTS STUDIO 401, 104 COMMONWEALTH STREET SURRY HILLS NSW 2010 TEL 02 9211 4146

COVER SHEET PROPOSED APARTMENTS AT 5 BAY VIEW STREET LAVENDER BAY FOR YOLANDA CAMUGLIA

## NOTES ADDED 200408 AT COUNCILS REQUEST

## NOTES ADDED 200408 AT COUNCILS REQUEST

EXISTING RIDGE HEIGHT 20.840 EXISTING RIDGE HEIGHT 18.600

SURRY HILLS NSW 2010 TEL 02 9211 4146

DRAWN - MC

|      | 0 | 1    | 2  | 3            | 4               | 5 | 6 | 7 | 8 | 9 | 10 |      |
|------|---|------|----|--------------|-----------------|---|---|---|---|---|----|------|
| ) A1 | 2 | 1 JI | UN | E 2          | 02 <sup>-</sup> | 1 |   |   |   |   |    | SK08 |
|      | J | ΟВ   | N  | <b>)</b> . 1 | 91              | 1 |   |   |   |   |    |      |

PROPOSED APARTMENTS AT 5 BAY VIEW STREET LAVENDER BAY FOR YOLANDA CAMUGLIA

gcw glass curtain wall NORTH-EAST ELEVATION 1:200 @ A3; 1:100 @ A1 DRAWN - MC

z zinc metal cladding st sandstone cladding

INDICATES REVISIONS TO ALIGN WITH DA55/19 APPROVAL CONDITION A2

NOTE: RE

ofc

off form concrete z zinc metal cladding

MCK ARCHITECTS STUDIO 401, 104 COMMONWEALTH STREET SURRY HILLS NSW 2010 TEL 02 9211 4146