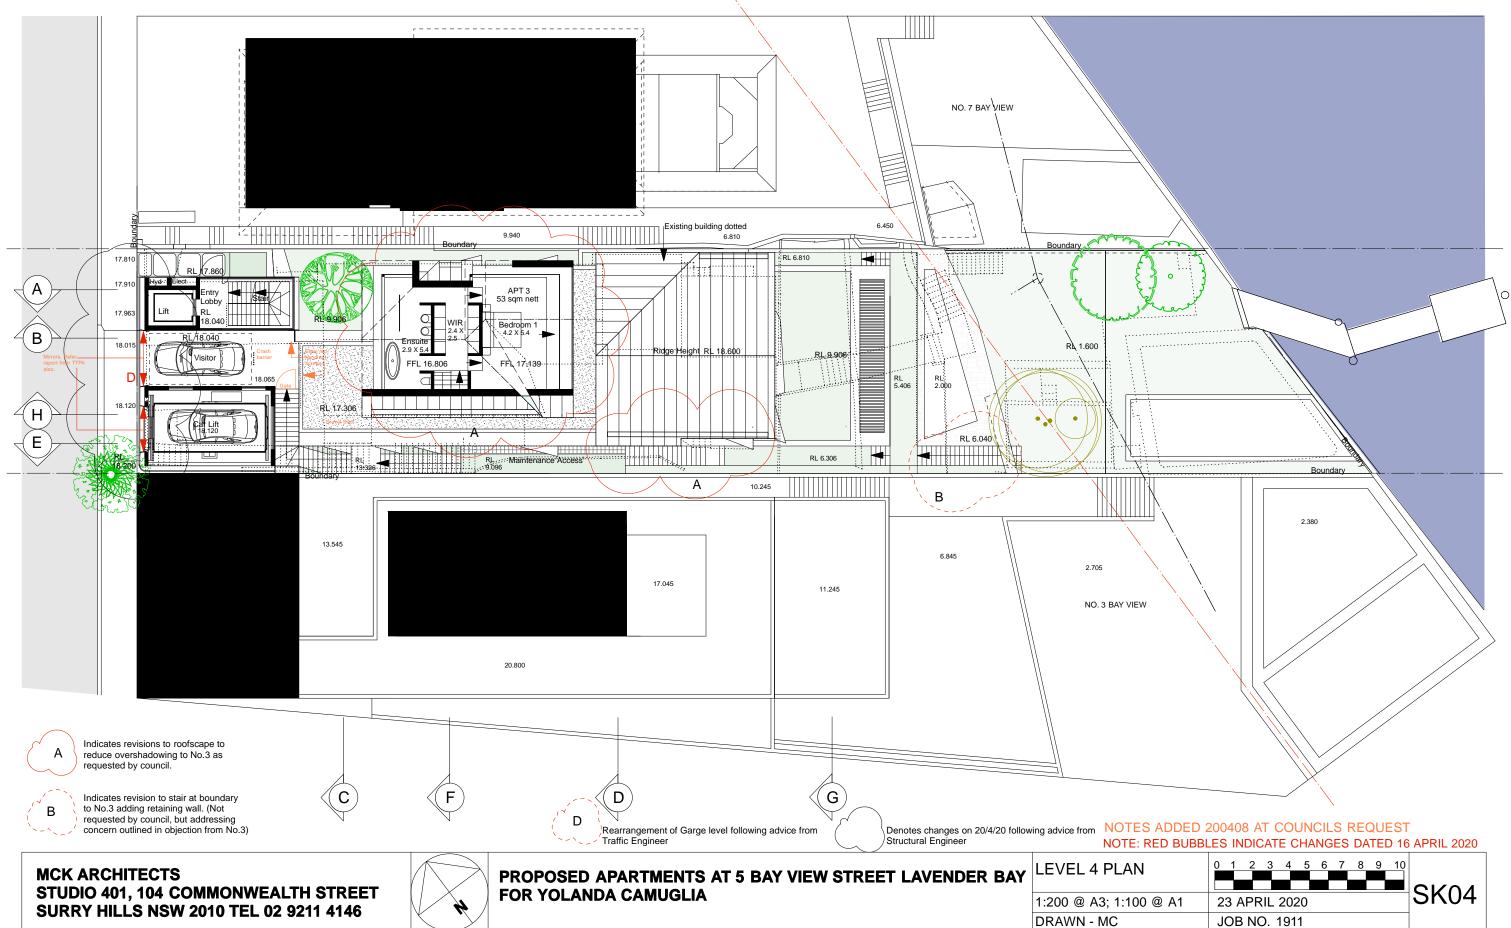

## **DETAILS OF APPLICATION**

Date or other identification of the Application to modify the development consent to DA55/19 for decision, or other matter appealed the land at 5 Bay View Street, Lavender Bay granted by the against, objected to, complained of Land and Environment Court on 3 September 2020 by or referred or remitted to the court Camuglia v North Sydney Council [2020] NSWLEC 1406 (proceedings 2019/268493) which approved the demolition of existing structures and construction of a new residential flat building containing three units, a new garage structure and associated works (the approved development consent). The Application seeks the removal of the step in the roof and the deletion of condition A2 of the approved development consent which requires the roof ridge height and surrounding parapet for the structures at Bay View Street level, comprising the car lift, visitor's car space and pedestrian entry lift and stairwell, be reduced to RL 22.00. Act or instrument under which the

## **ORDERS SOUGHT**

- 1 The modification application is upheld.
- 2 Development consent to DA55/19 for the land at 5 Bay View Street, Lavender Bay granted by the Land and Environment Court on 3 September 2020 (proceedings 2019/268493) is modified to remove the step in the roof and by the deletion of condition A2 of the approved development consent which requires the roof ridge height and surrounding parapet for the structures at Bay View Street level, comprising the car lift, visitor's car space and pedestrian entry lift and stairwell, be reduced to RL 22.00.