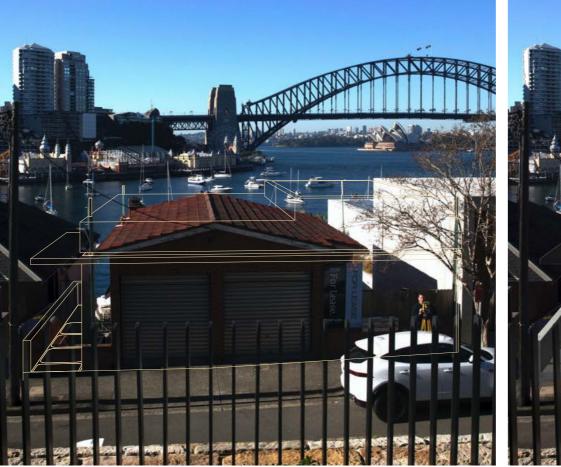

## **8 BAY VIEW ST - PROPOSED RENDERED VIEW** 1M BACK FROM TERRACE EDGE AS SURVEYED CAMERA HEIGHT RL 24.18, 1500mm ABOVE FFL

**8 BAY VIEW ST - EXISTING VIEW** 1M BACK FROM GLAZING LINE AS SURVEYED CAMERA HEIGHT RL 24.18, 1500mm ABOVE FFL 8 BAY VIEW ST - PROPOSED WIRE FRAME VIEW 1M BACK FROM GLAZING LINE AS SURVEYED CAMERA HEIGHT RL 24.18, 1500mm ABOVE FFL