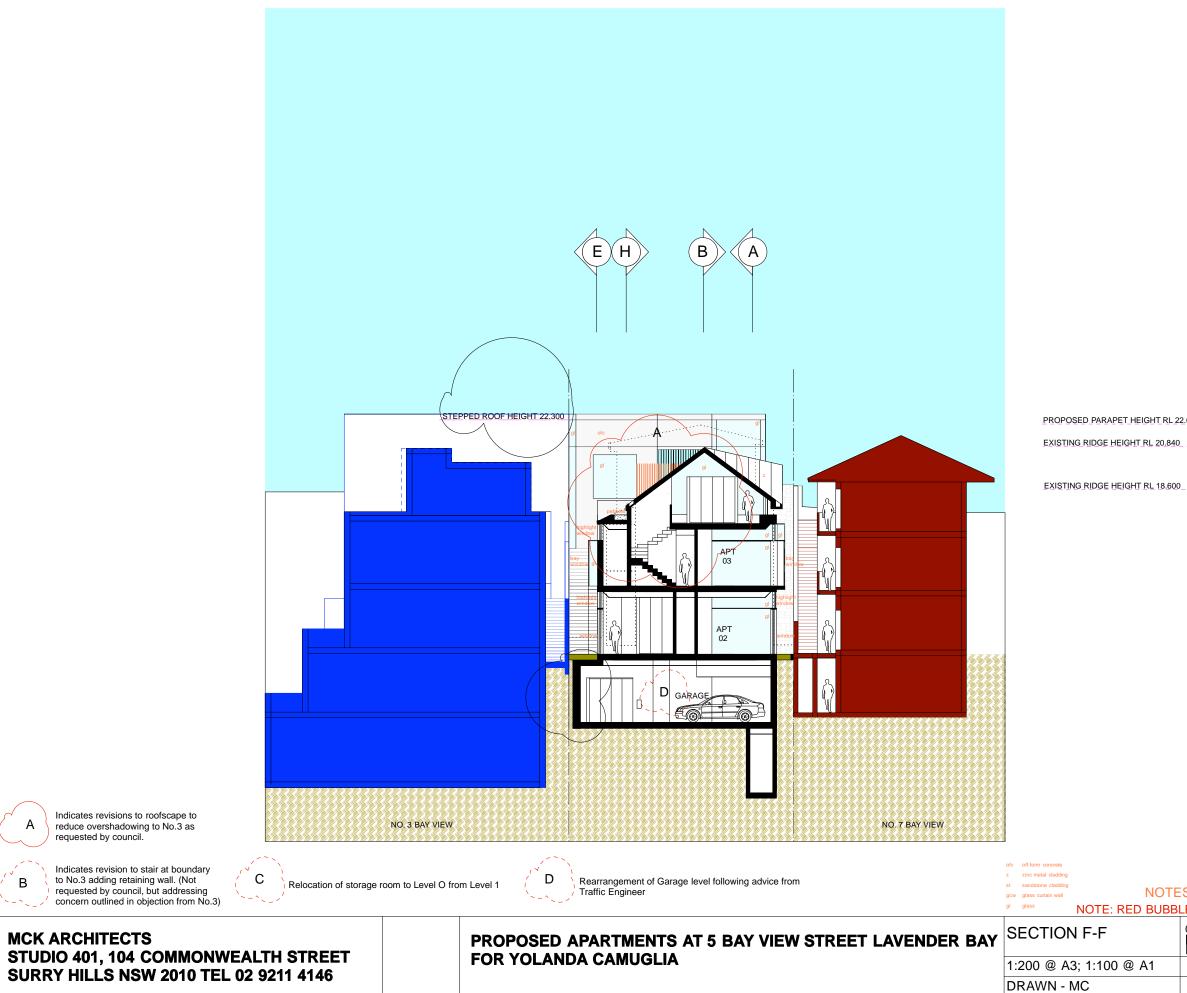

PROPOSED LEVEL 0 - FFL 1.650

PROPOSED LEVEL 1 - FFL 6.306

EXISTING FFL 10.450 PROPOSED LEVEL 2 - FFL 9.906

EXISTING FFL 14.150 PROPOSED LEVEL 3 - FFL 13.506

GHT RL 18.600 PROPOSED WALL HEIGHT RL 18.600 PROPOSED GARAGE LEVEL FFL17.875 PROPOSED STREET ENTRY LEVEL RL17.820 PROPOSED LEVEL 4 - FFL 16.806

GHT RL 20.840 \_\_\_\_ PROPOSED RIDGE HEIGHT RL 20.840

PROPOSED PARAPET HEIGHT RL 22.020 EXISTING RIDGE LEVEL RL 22.030

| <br> | PROPOSED LEVEL 4 - FFL 16.806  |
|------|--------------------------------|
| <br> | PROPOSED LEVEL 3 - FFL 13.506  |
| <br> | PROPOSED LEVEL 2 - FFL 9.906   |
| <br> | . PROPOSED_LEVEL 1 - FFL 6.306 |