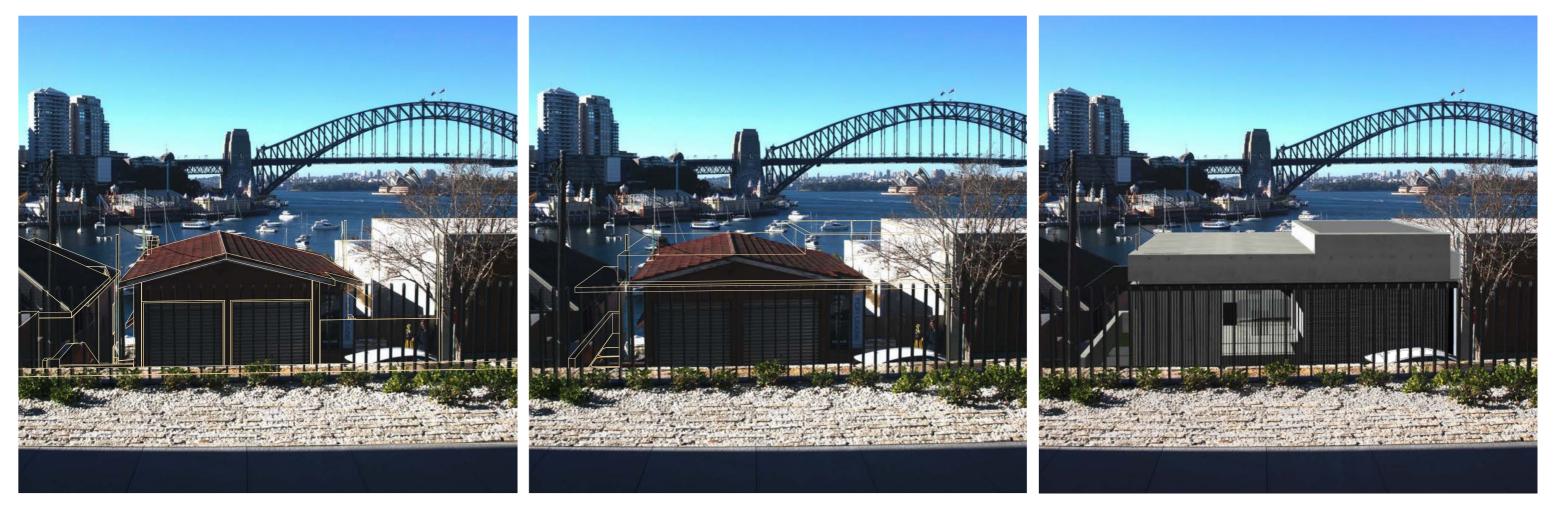

**8 BAY VIEW ST - EXISTING VIEW** 1M BACK FROM TERRACE EDGE AS SURVEYED CAMERA HEIGHT RL 24.18, 1500mm ABOVE FFL

8 BAY VIEW ST - PROPOSED WIRE FRAME VIEW 1M BACK FROM TERRACE EDGE AS SURVEYED CAMERA HEIGHT RL 24.18, 1500mm ABOVE FFL

## **8 BAY VIEW ST - PROPOSED RENDERED VIEW** 1M BACK FROM TERRACE EDGE AS SURVEYED CAMERA HEIGHT RL 24.18, 1500mm ABOVE FFL

**8 BAY VIEW ST - EXISTING VIEW** 1M BACK FROM GLAZING LINE AS SURVEYED CAMERA HEIGHT RL 24.18, 1500mm ABOVE FFL 8 BAY VIEW ST - PROPOSED WIRE FRAME VIEW 1M BACK FROM GLAZING LINE AS SURVEYED CAMERA HEIGHT RL 24.18, 1500mm ABOVE FFL

## 8 BAY VIEW ST - PROPOSED RENDERED VIEW 1M BACK FROM GLAZING LINE AS SURVEYED CAMERA HEIGHT RL 24.18, 1500mm ABOVE FFL

| DRAWING                          | DRAWING NO. | REVISION |
|----------------------------------|-------------|----------|
| VIEW ANALYSIS - 8<br>BAY VIEW ST | 7.19        | 03       |