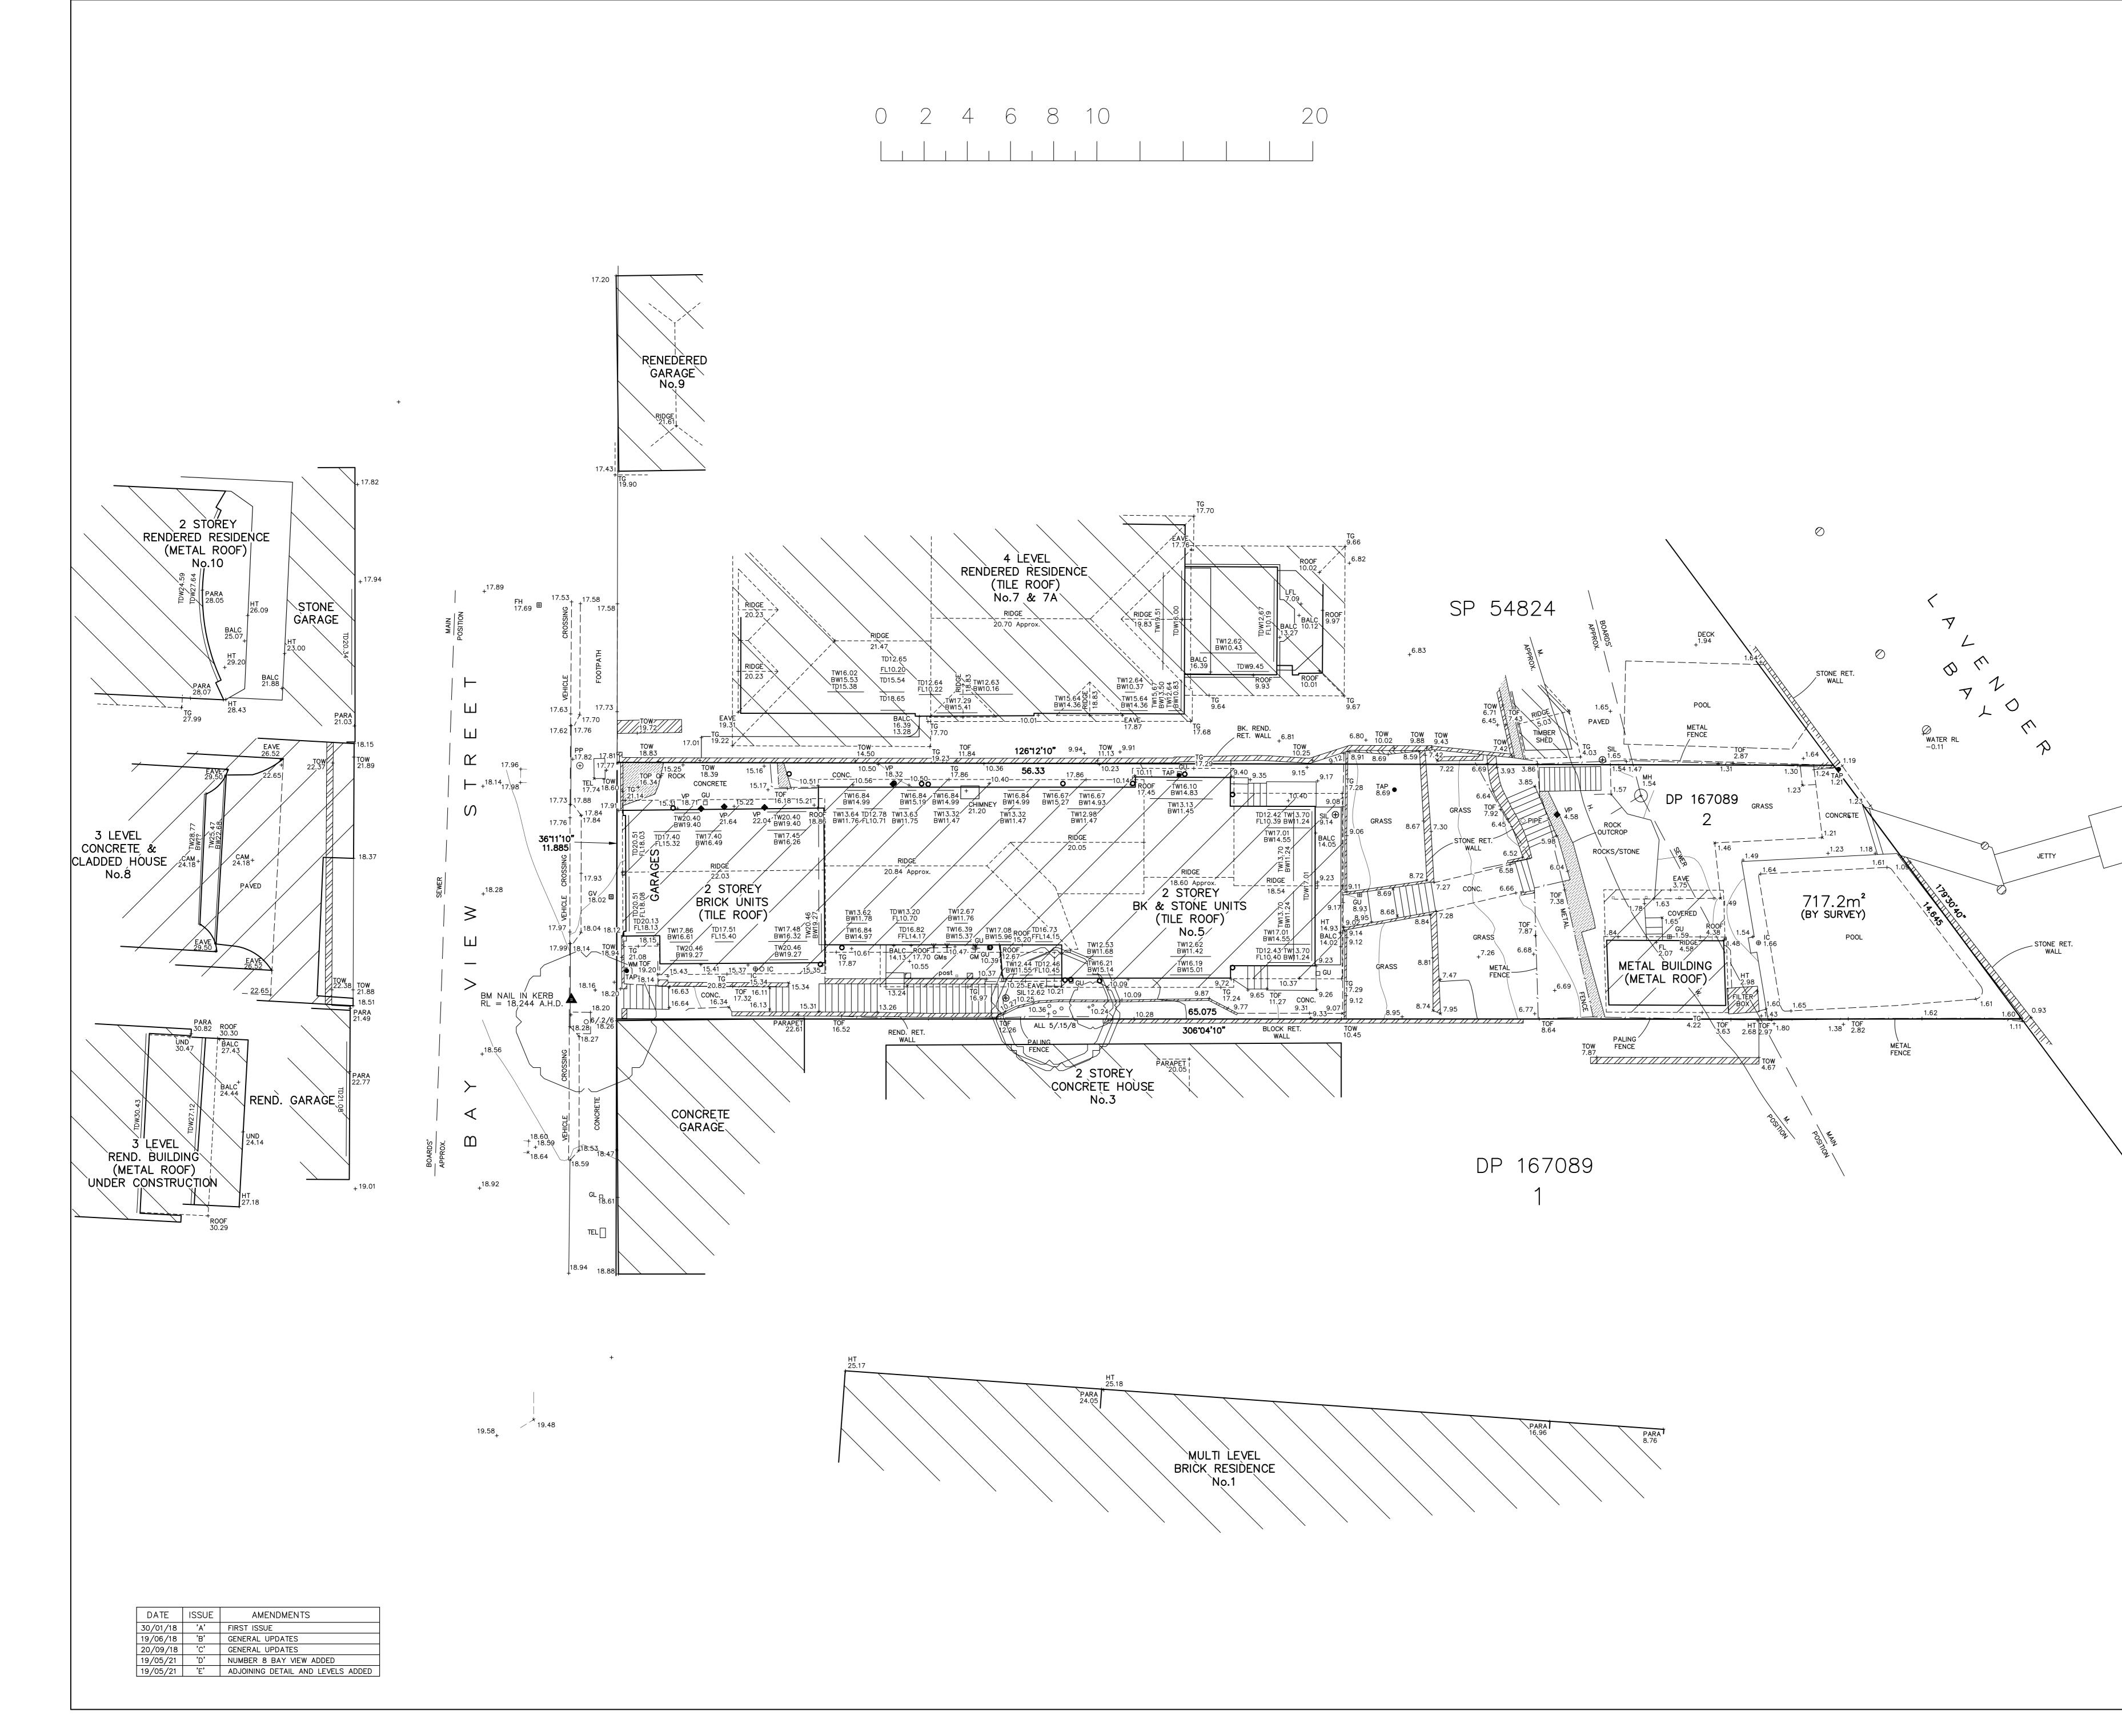

LIA

|      | 0 | 1    | 2  | 3    | 4   | 5 | 6 | 7 | 8 | 9 | 10 |      |  |
|------|---|------|----|------|-----|---|---|---|---|---|----|------|--|
| ) A1 | 2 | 1 JI | UN | E 2  | 02  | 1 |   |   |   |   |    | SK15 |  |
|      | J | OB   | N  | D. ′ | 191 | 1 |   |   |   |   |    |      |  |

### NOTES ADDED 200408 AT COUNCILS REQUEST

PROPOSED LEVEL 0 - FFL 1.650

PROPOSED LEVEL 1 - FFL 6.306

EXISTING FFL 10.450 PROPOSED LEVEL 2 - FFL 9.906

EXISTING FFL 14.150 PROPOSED LEVEL 3 - FFL 13.506

GHT.RL 18.600 \_\_\_\_ PROPOSED WALL HEIGHT RL 18.600 \_\_\_\_ PROPOSED GARAGE LEVEL FFL 17.875 PROPOSED STREET ENTRY LEVEL RL 17.820 \_\_\_\_\_ PROPOSED LEVEL 4 - FFL 16.806

HT RL 20.840 \_\_\_\_ PROPOSED RIDGE HEIGHT RL 20.840

PROPOSED PARAPET HEIGHT RL 22.020 EXISTING RIDGE LEVEL RL 22.030



APPROX 0°58'37" APPROX 12°30'

# <u>LEGEND</u>

----- Building

----- Kerb top \_\_\_\_\_ Barrier ----- Fence Manholes  $\Delta 1$ Δ

SAP

CL

— GU

—КО

MH

Gate

Walls ----- Kerb Bottom ----- Concrete edge Hedge \_\_\_\_\_ Overhead Powerline Survey Station & Name Bench Mark Tree, 12/0.5/10 (Spread/Trunk/Height) PP Power Pole

Area Of Undergrowth

Inspection chamber

Cover level

Invert level

Inv ø0.25 Pipe invert (diameter)

Back Gully

Manhole

Gully

BW Bottom of Window CHIM. Chimney Height ER Earth Rod FH Fire Hydrant FL Floor Level GU Gully GFL Ground Floor Level GM Gas Meter GV Gas Valve HT Height IC Inspection Cover LGFL Lower Floor Level MH Manhole PARA Parapet Height SFL Second Floor Level SIL Sill Height SP Sign Post SV Stop Valve SVP Sewer Vent Pipe TD Top of Door TDW Top of