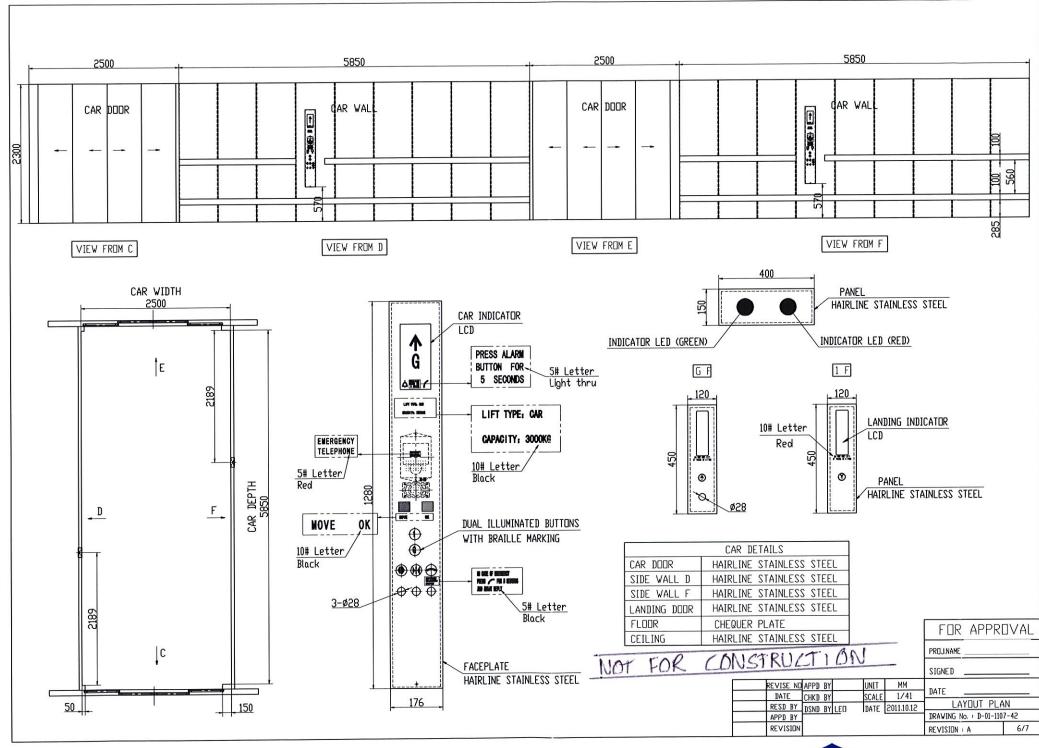

|



4

.