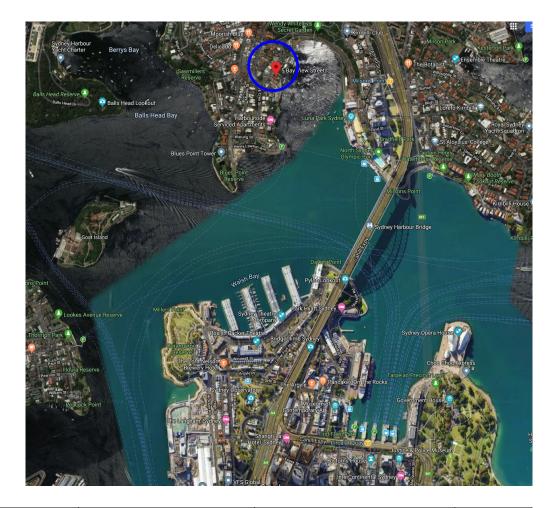

## **DETAILS OF APPLICATION**

Date or other identification of the Application to modify the development consent to DA55/19 for decision, or other matter appealed the land at 5 Bay View Street, Lavender Bay granted by the against, objected to, complained of Land and Environment Court on 3 September 2020 by or referred or remitted to the court Camuglia v North Sydney Council [2020] NSWLEC 1406 (proceedings 2019/268493) which approved the demolition of existing structures and construction of a new residential flat building containing three units, a new garage structure and associated works (the approved development consent). The Application seeks the removal of the step in the roof and the deletion of condition A2 of the approved development consent which requires the roof ridge height and surrounding parapet for the structures at Bay View Street level, comprising the car lift, visitor's car space and pedestrian entry lift and stairwell, be reduced to RL 22.00. Act or instrument under which the

## **ORDERS SOUGHT**

- 1 The modification application is upheld.
- 2 Development consent to DA55/19 for the land at 5 Bay View Street, Lavender Bay granted by the Land and Environment Court on 3 September 2020 (proceedings 2019/268493) is modified to remove the step in the roof and by the deletion of condition A2 of the approved development consent which requires the roof ridge height and surrounding parapet for the structures at Bay View Street level, comprising the car lift, visitor's car space and pedestrian entry lift and stairwell, be reduced to RL 22.00.