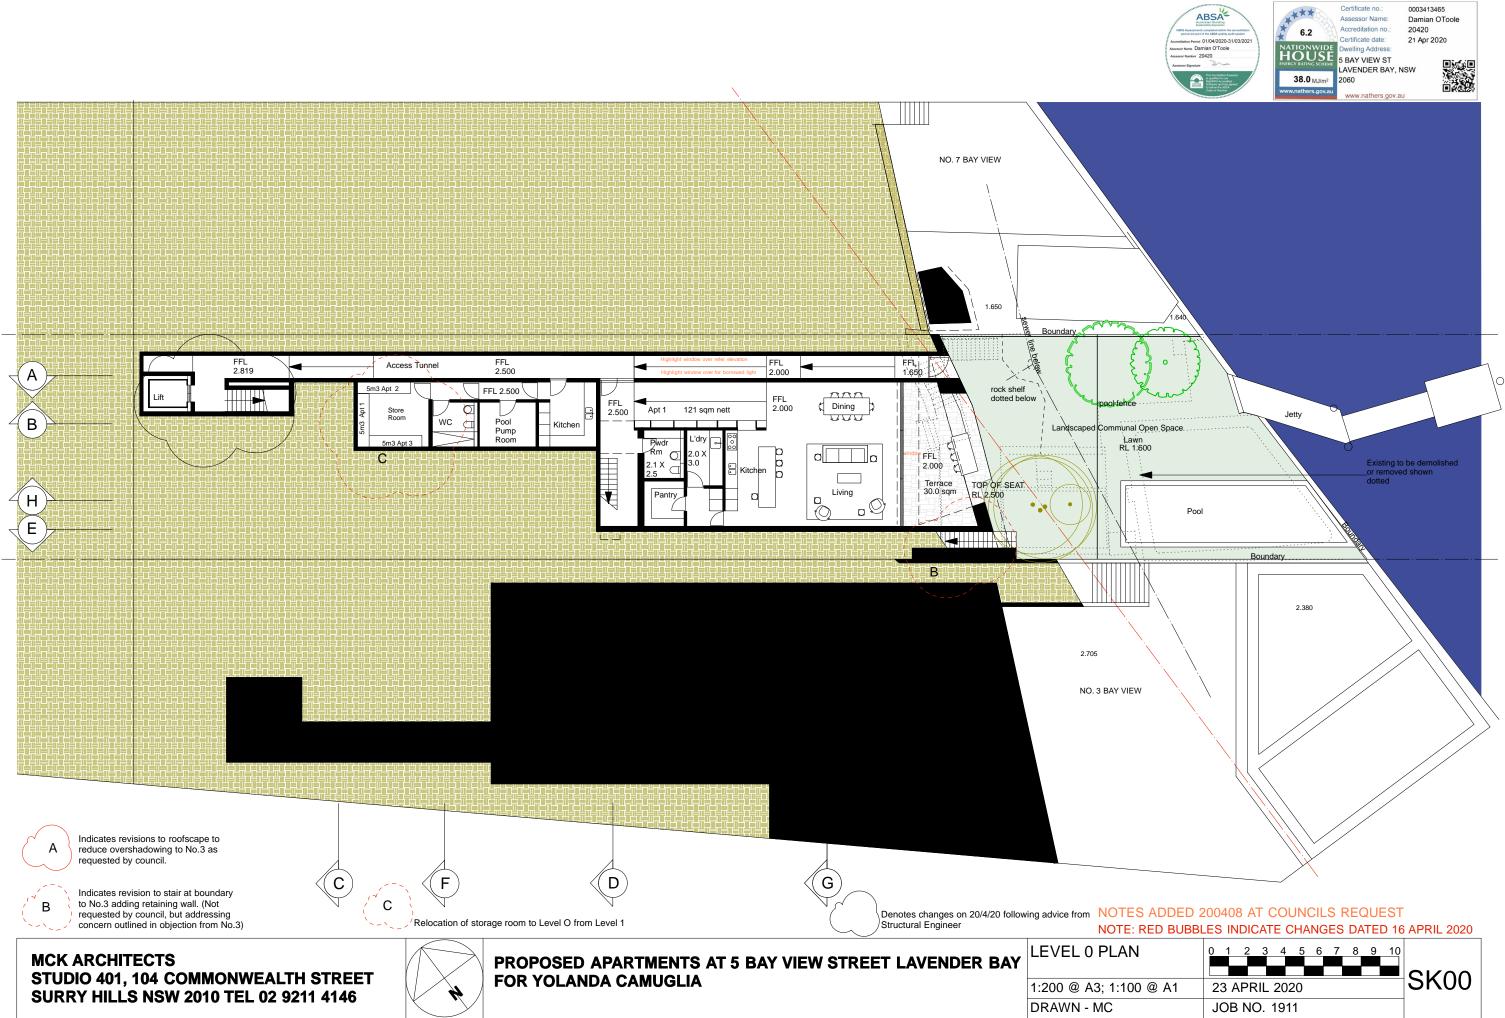

## **DETAILS OF APPLICATION**

Date or other identification of the Application to modify the development consent to DA55/19 for decision, or other matter appealed the land at 5 Bay View Street, Lavender Bay granted by the against, objected to, complained of Land and Environment Court on 3 September 2020 by or referred or remitted to the court Camuglia v North Sydney Council [2020] NSWLEC 1406 (proceedings 2019/268493) which approved the demolition of existing structures and construction of a new residential flat building containing three units, a new garage structure and associated works (the approved development consent). The Application seeks the removal of the step in the roof and the deletion of condition A2 of the approved development consent which requires the roof ridge height and surrounding parapet for the structures at Bay View Street level, comprising the car lift, visitor's car space and pedestrian entry lift and stairwell, be reduced to RL 22.00. Act or instrument under which the

## **ORDERS SOUGHT**

- 1 The modification application is upheld.
- 2 Development consent to DA55/19 for the land at 5 Bay View Street, Lavender Bay granted by the Land and Environment Court on 3 September 2020 (proceedings 2019/268493) is modified to remove the step in the roof and by the deletion of condition A2 of the approved development consent which requires the roof ridge height and surrounding parapet for the structures at Bay View Street level, comprising the car lift, visitor's car space and pedestrian entry lift and stairwell, be reduced to RL 22.00.

COVER SHEET PROPOSED APARTMENTS AT 5 BAY VIEW STREET LAVENDER BAY FOR YOLANDA CAMUGLIA

DRAWN - MC

Accreditation no .: Certificate date: Dwelling Address: 5 BAY VIEW ST

0003413465 20420 21 Apr 2020

eriod 01/04/2020-31/03/2021