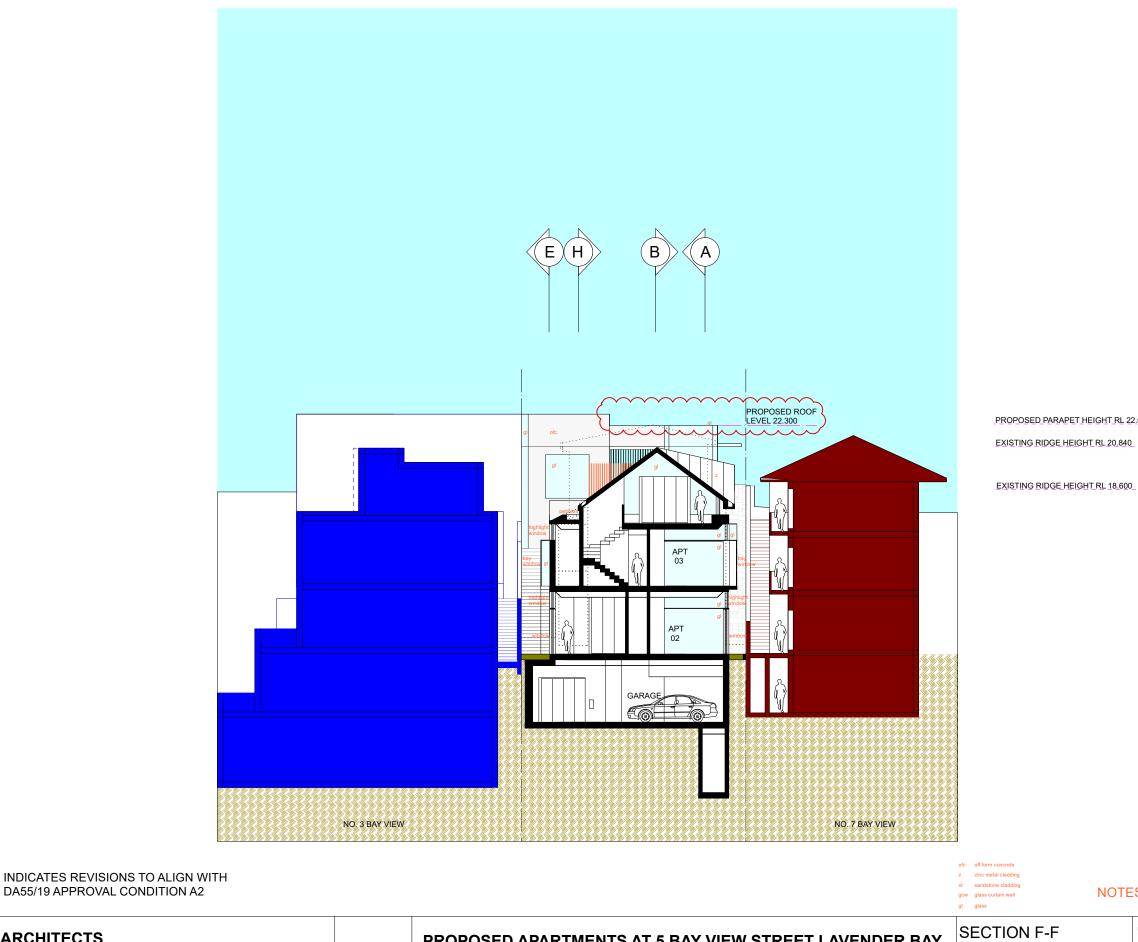

PROPOSED ROOF LEVEL RL 22.600 EXISTING RIDGE LEVEL RL 22.030

А requested by council.

- ~

Indicates revision to stair at boundary to No.3 adding retaining wall. (Not В requested by council, but addressing

PROPOSED RIDGE HEIGHT RL 18.600

PROPOSED RIDGE HEIGHT RL 20.840

PROPOSED ROOF LEVEL RL 22.600 EXISTING RIDGE LEVEL RL 22.030

|      | 0 | 1   | 2   | 3           | 4   | 5  | 6 | 7 | 8 | 9 | 10 |      |
|------|---|-----|-----|-------------|-----|----|---|---|---|---|----|------|
| @ A1 | 2 | 3 A | ١PR | lL          | 202 | 20 |   |   |   |   |    | SK14 |
|      | J | ОВ  | N   | ). <i>'</i> | 191 | 1  |   |   |   |   |    |      |