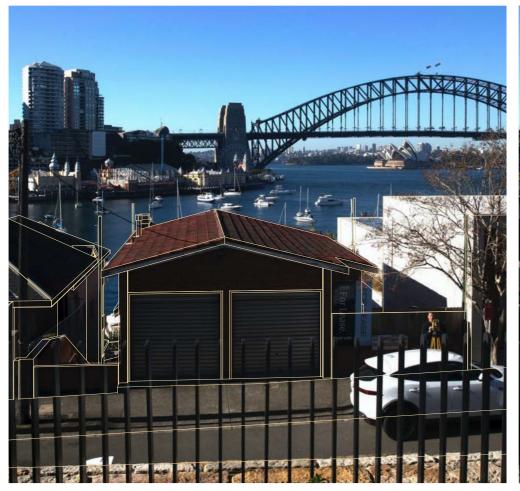

**8 BAY VIEW ST - EXISTING VIEW** 1M BACK FROM TERRACE EDGE AS SURVEYED CAMERA HEIGHT RL 24.18, 1500mm ABOVE FFL

8 BAY VIEW ST - PROPOSED WIRE FRAME VIEW 1M BACK FROM TERRACE EDGE AS SURVEYED CAMERA HEIGHT RL 24.18, 1500mm ABOVE FFL