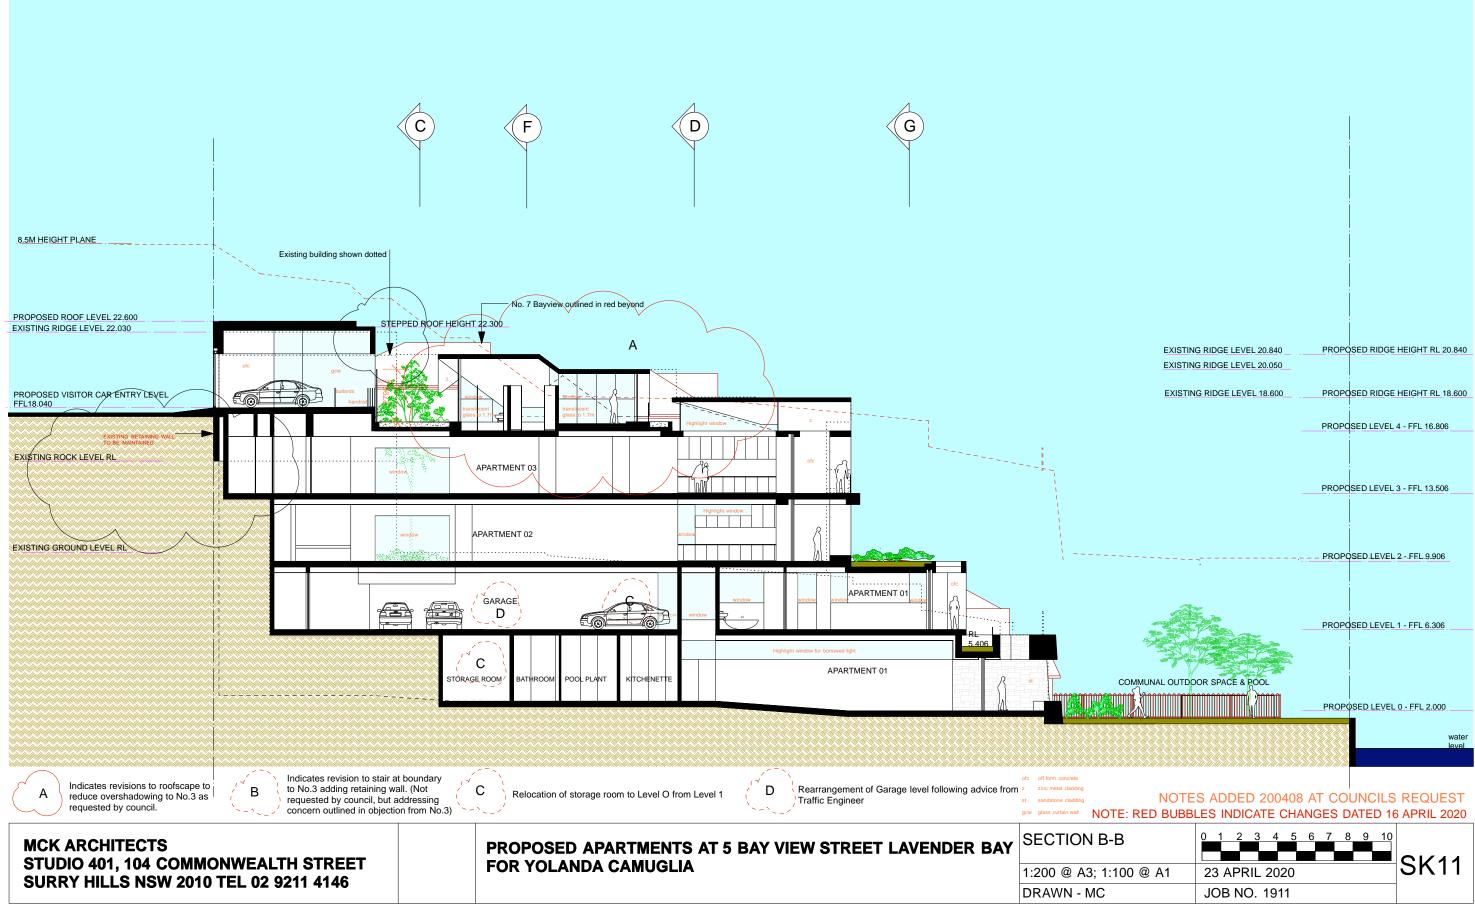

|      | 0 | 1   | 2   | 3    | 4 | 5 | 6 | 7 | 8 | 9 | 10 | SK11 |
|------|---|-----|-----|------|---|---|---|---|---|---|----|------|
| @ A1 | 2 | 3 A | ۱PR | SKIT |   |   |   |   |   |   |    |      |
|      | J | ОВ  | NC  |      |   |   |   |   |   |   |    |      |

INDICATES REVISIONS TO ALIGN WITH DA55/19 APPROVAL CONDITION A2

MCK ARCHITECTS STUDIO 401, 104 COMMONWEALTH STREET SURRY HILLS NSW 2010 TEL 02 9211 4146

COVER SHEET PROPOSED APARTMENTS AT 5 BAY VIEW STREET LAVENDER BAY FOR YOLANDA CAMUGLIA