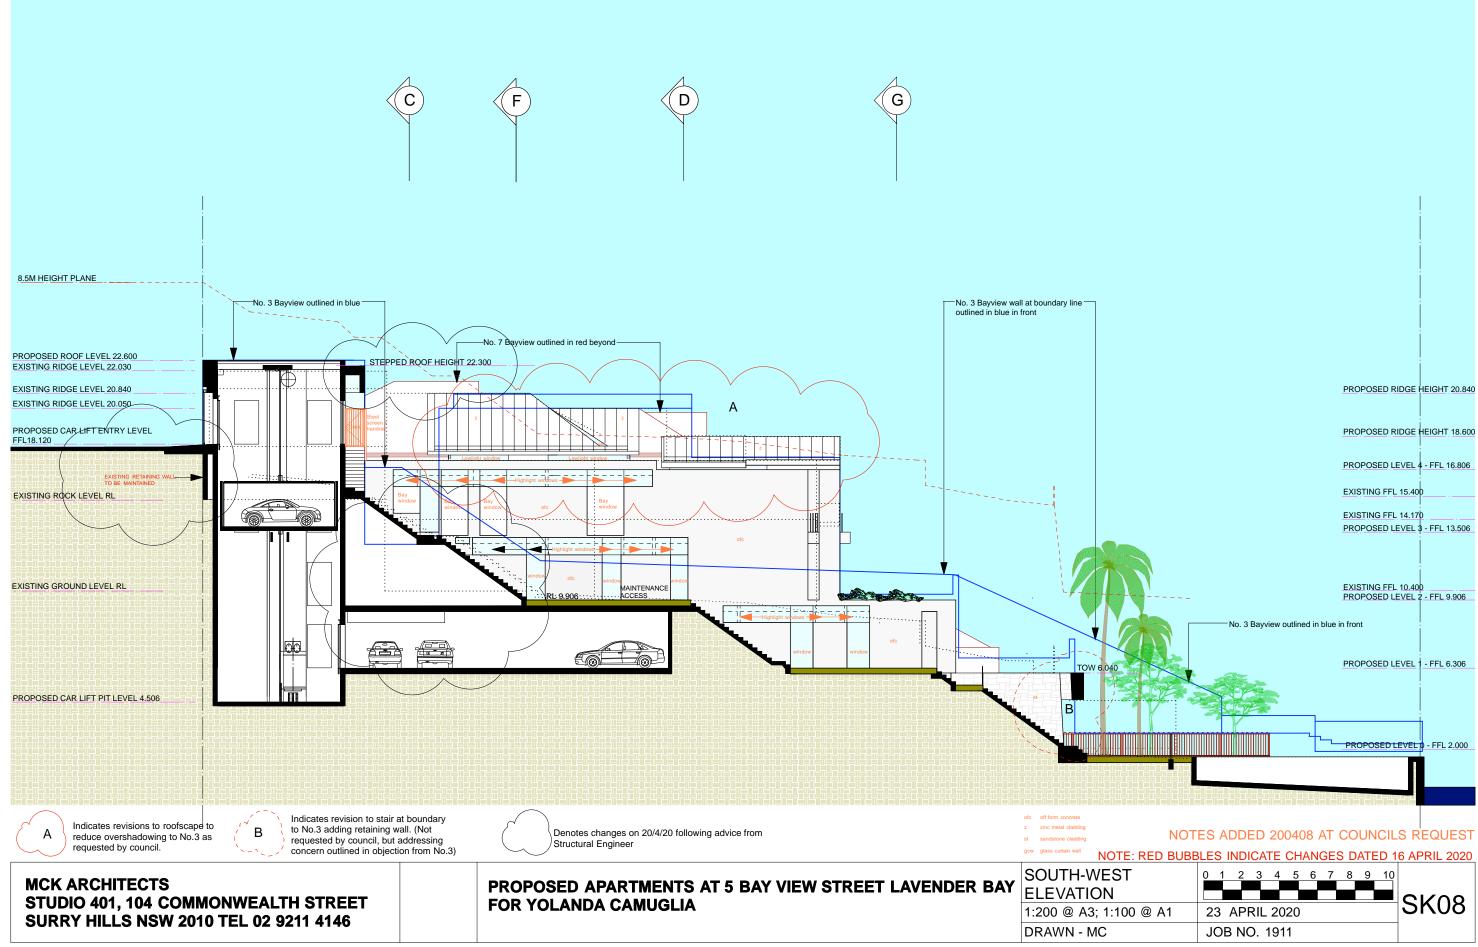

\_\_\_\_\_ · \_\_\_\_\_

0

6\_\_\_\_

600 EXISTING RIDGE HEIGHT 18.600

840 EXISTING RIDGE HEIGHT 20.840

. \_\_\_\_0

| D RORF | SLE | S | IND | ICA | IE. | CH | AN | GE | SD | AIF | :D 1 | 6 APRIL 2020 |
|--------|-----|---|-----|-----|-----|----|----|----|----|-----|------|--------------|
|        | 0   | 1 | 2   | 3   | 4   | 5  | 6  | 7  | 8  | 9   | 10   |              |
|        |     |   |     |     |     |    |    |    |    |     |      | CIZOO        |
| \1     | 2   | 3 | AP  | RIL | 20  | 20 |    |    |    |     |      | SK08         |
|        | J   | O | 3 N | 0.  | 191 | 1  |    |    |    |     |      |              |
|        |     |   |     |     |     |    |    |    |    |     |      |              |

PROPOSED ROOF LEVEL RL 22.600 EXISTING RIDGE LEVEL RL 22.030

А requested by council.

- ~

Indicates revision to stair at boundary to No.3 adding retaining wall. (Not В requested by council, but addressing