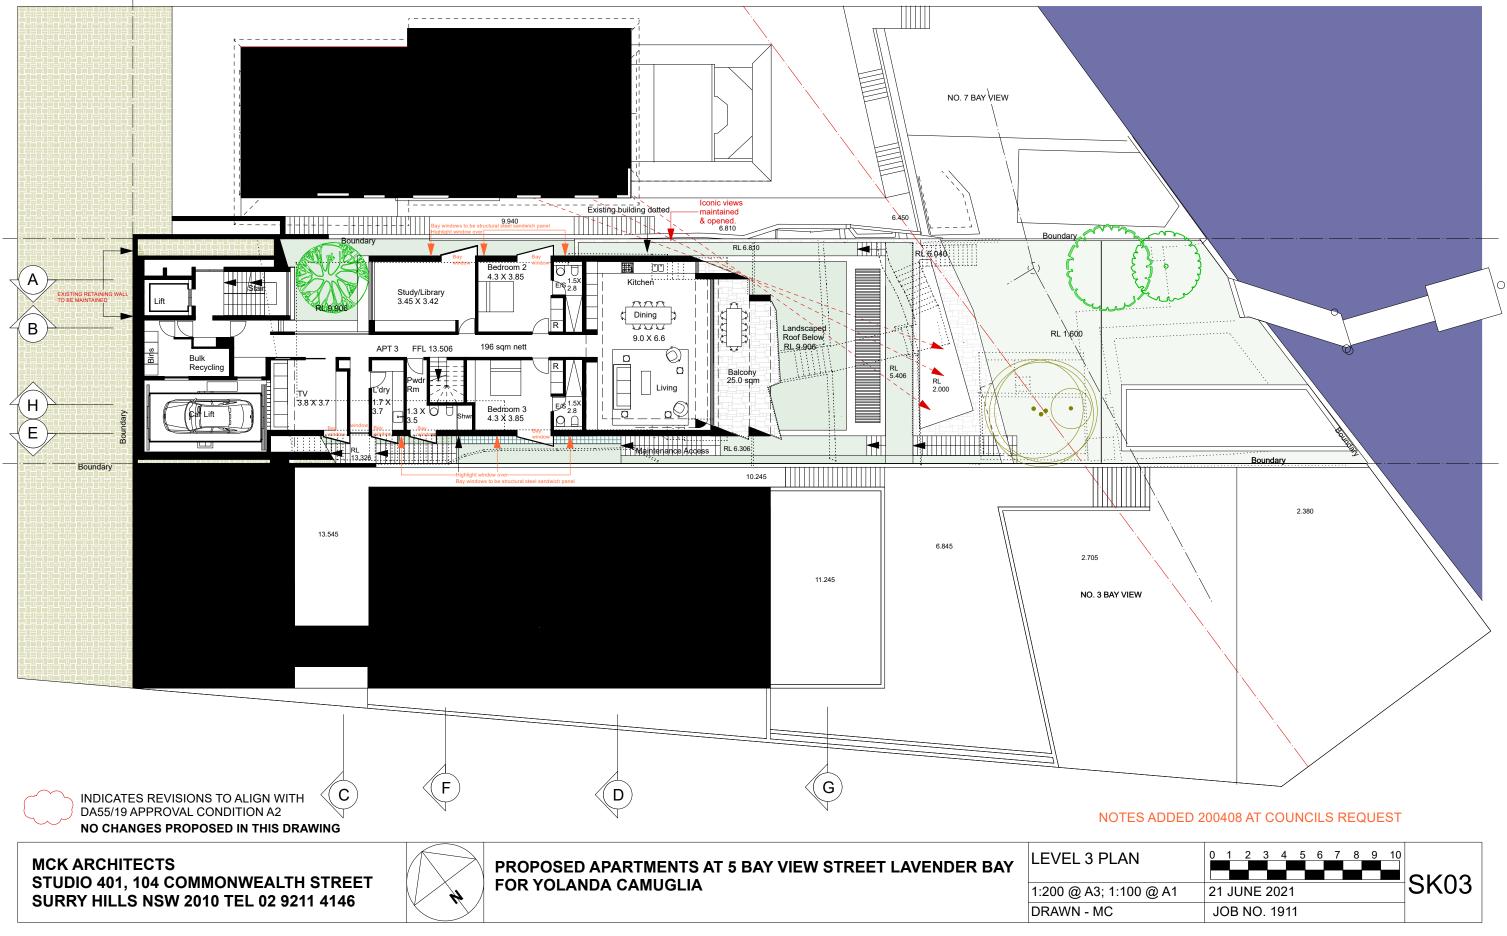

|      | 0 | 1   | 2    | 3               | 4   | 5  | 6 | 7 | 8 | 9 | 10 |      |
|------|---|-----|------|-----------------|-----|----|---|---|---|---|----|------|
| @ A1 | 2 | 3 A | ۱PR  | RIL             | 202 | 20 |   |   |   |   |    | SK03 |
|      | J | OB  | B NO | Э. <sup>-</sup> | 191 | 1  |   |   |   |   |    |      |