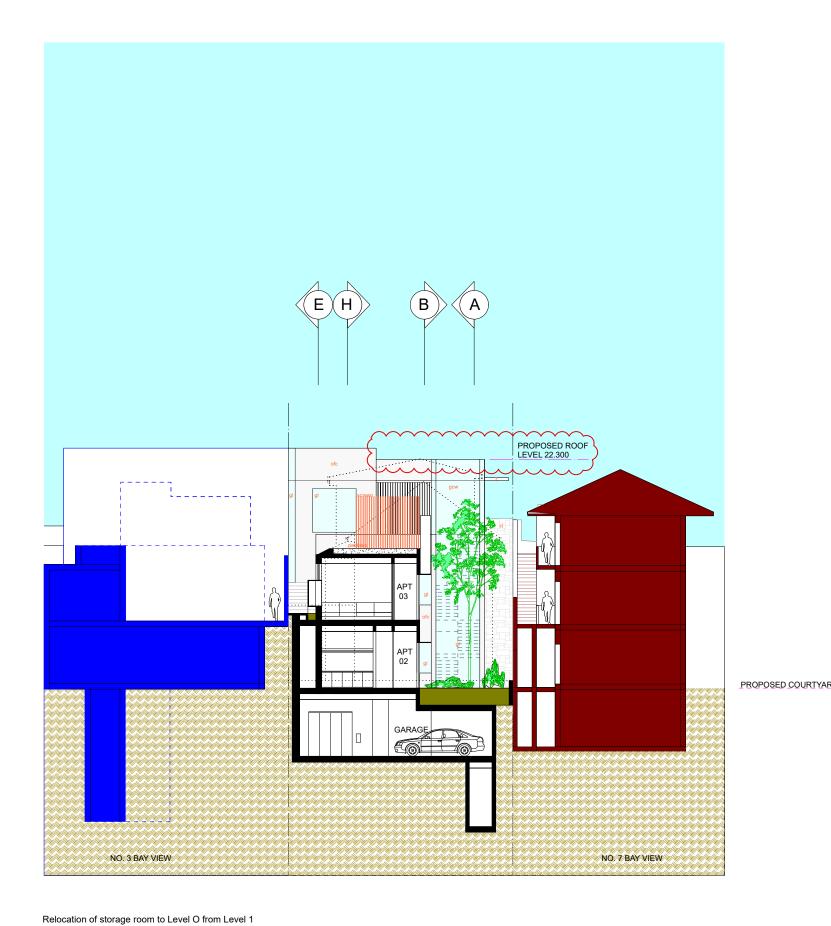

PROPOSED ROOF LEVEL RL 22.600 EXISTING RIDGE LEVEL RL 22.030

А requested by council.

- ~

Indicates revision to stair at boundary to No.3 adding retaining wall. (Not В requested by council, but addressing

concern outlined in objection from No.3)

**MCK ARCHITECTS STUDIO 401, 104 COMMONWEALTH STREET** SURRY HILLS NSW 2010 TEL 02 9211 4146