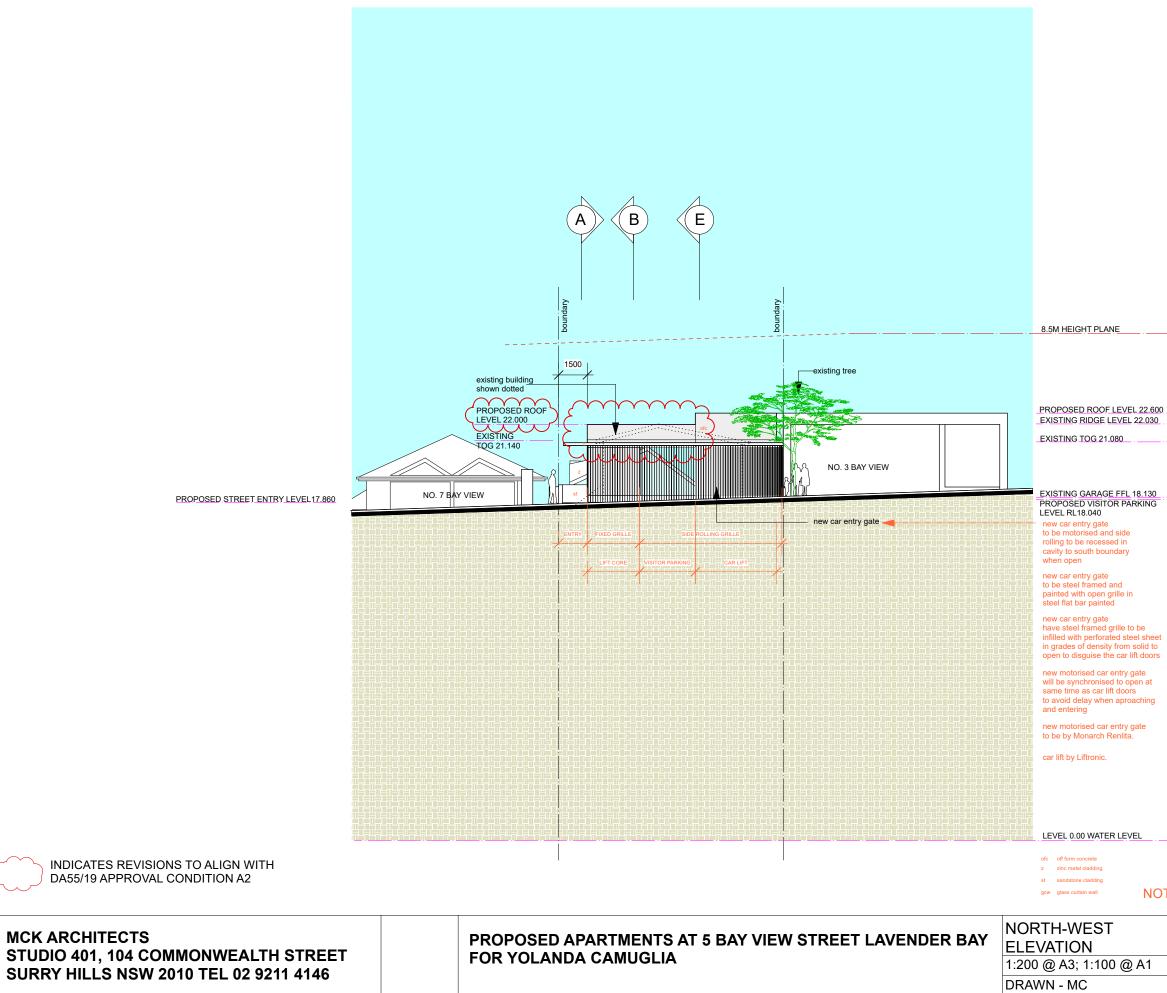

|      | 0              | 1   | 2    | 3    | 4   | 5 | 6 | 7 | 8 | 9 | 10 |      |  |
|------|----------------|-----|------|------|-----|---|---|---|---|---|----|------|--|
| ) A1 | 2 <sup>,</sup> | 1 J | UN   | E 2  | 02  | 1 |   |   |   |   |    | SK06 |  |
|      | J              | OE  | 8 N( | Э. ´ | 191 | 1 |   |   |   |   |    |      |  |