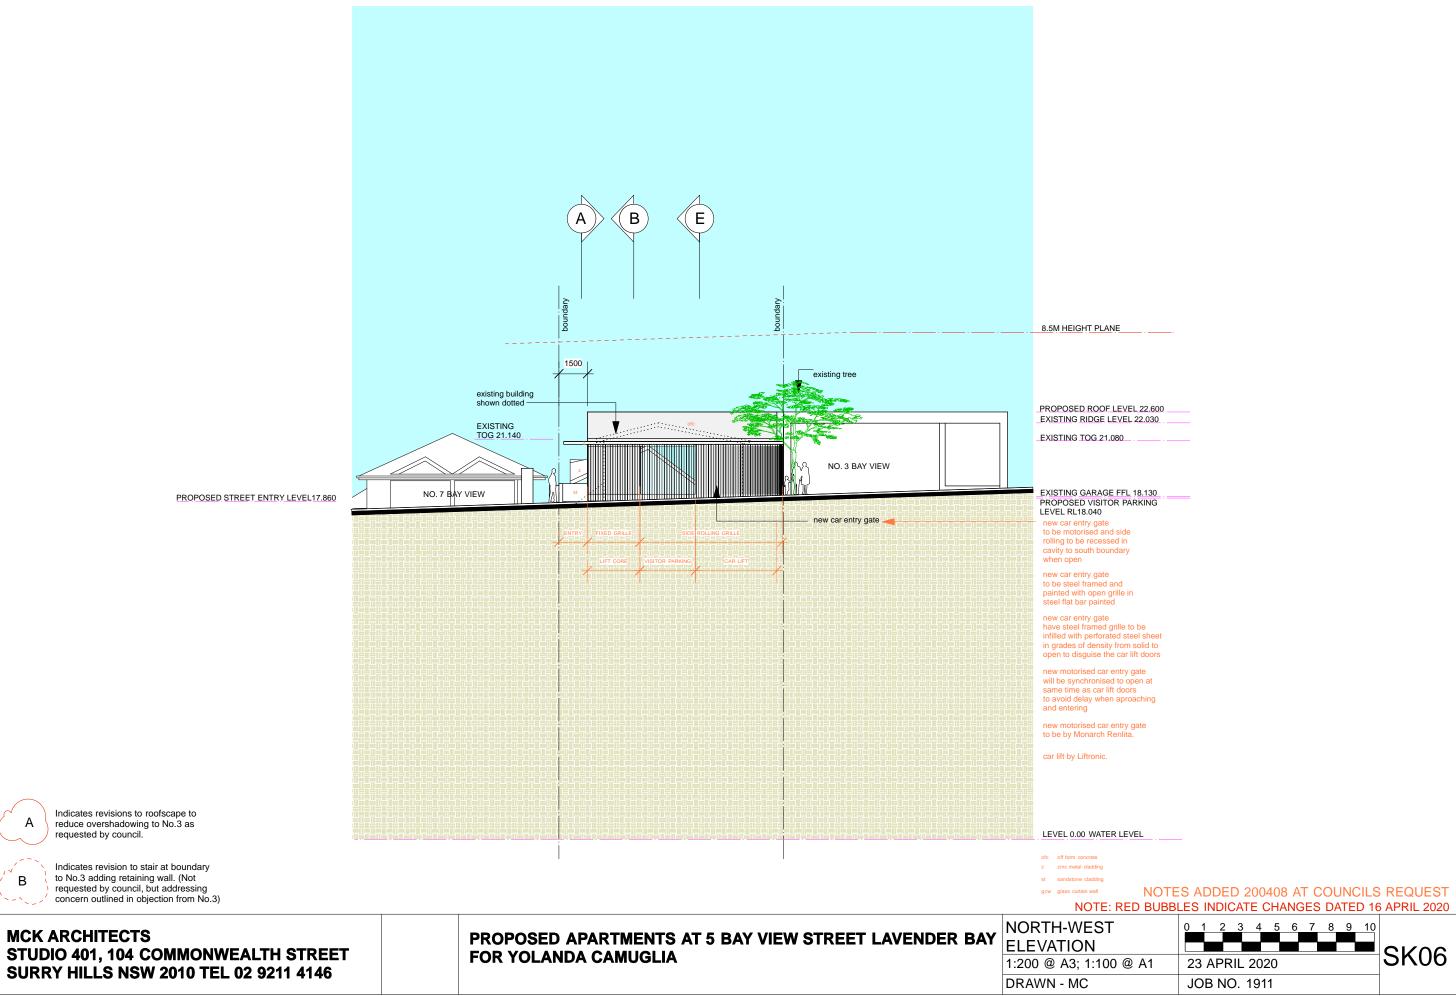

| 0 | 1   | 2   | 3               | 4   | 5  | 6 | 7 | 8 | 9 | 10 |     |
|---|-----|-----|-----------------|-----|----|---|---|---|---|----|-----|
| 2 | 3 A | \PF | RIL             | 202 | 20 |   |   |   |   |    | SKC |
| J | OB  | N   | Э. <sup>-</sup> | 191 | 1  |   |   |   |   |    |     |

|      | 0 | 1   | 2    | 3           | 4   | 5  | 6 | 7 | 8 | 9 | 10 |      |  |
|------|---|-----|------|-------------|-----|----|---|---|---|---|----|------|--|
| @ A1 | 2 | 3 A | ۱PF  | RIL         | 202 | 20 |   |   |   |   |    | SK01 |  |
|      | J | OB  | S NO | ). <i>´</i> | 191 | 1  |   |   |   |   |    |      |  |