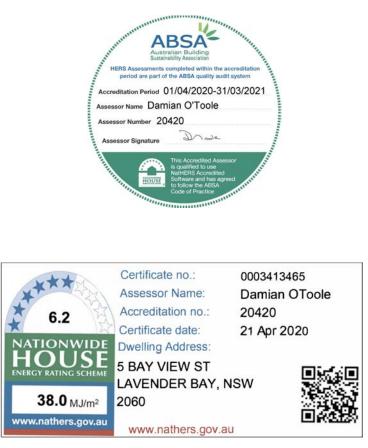

MCK ARCHITECTS STUDIO 401, 104 COMMONWEALTH STREET SURRY HILLS NSW 2010 TEL 02 9211 4146

plans -eaves /soffits

ain category:

of ventilation:

Unventilated

Standard

Certificate # 0003413465 Thermal Performance Specifications

COVER SHEET PROPOSED APARTMENTS AT 5 BAY VIEW STREET LAVENDER BAY FOR YOLANDA CAMUGLIA

DRAWN - MC

Accreditation no .: Certificate date: Dwelling Address: 5 BAY VIEW ST

0003413465 20420 21 Apr 2020

eriod 01/04/2020-31/03/2021

ABSA

6.2

0

Damian OToole

| AN           | 1:200 @ A3 1: 100 @ A              |
|--------------|------------------------------------|
| AN           | 1:200 @ A3 1: 100 @ A              |
| AN           | 1:200 @ A3 1: 100 @ A              |
| AN           | 1:200 @ A3 1: 100 @ A              |
| AN           | 1:200 @ A3 1: 100 @ A              |
| l            | 1:200 @ A3 1: 100 @ A              |
| ST ELEVATION | 1:200 @ A3 1: 100 @ A              |
| ST ELEVATION | 1:200 @ A3 1: 100 @ A              |
| ST ELEVATION | 1:200 @ A3 1: 100 @ A              |
| ST ELEVATION | 1:200 @ A3 1: 100 @ A              |
| -A           | 1:200 @ A3 1: 100 @ A              |
| -B           | 1:200 @ A3 1: 100 @ A              |
| -C           | 1:200 @ A3 1: 100 @ A              |
| -D           | 1:200 @ A3 1: 100 @ A <sup>2</sup> |
| ·Е           | 1:200 @ A3 1: 100 @ A <sup>2</sup> |
| ٠F           | 1:200 @ A3 1: 100 @ A <sup>2</sup> |
| E DIAGRAMS   | 1:200 @ A3 1: 100 @ A              |
| R DIAGRAMS   | 1:200 @ A3 1: 100 @ A              |
| N DIAGRAMS   | 1:200 @ A3 1: 100 @ A              |
|              | NTS @ A3 NTS @ A1                  |
| Т            | NTS @ A3 NTS @ A1                  |