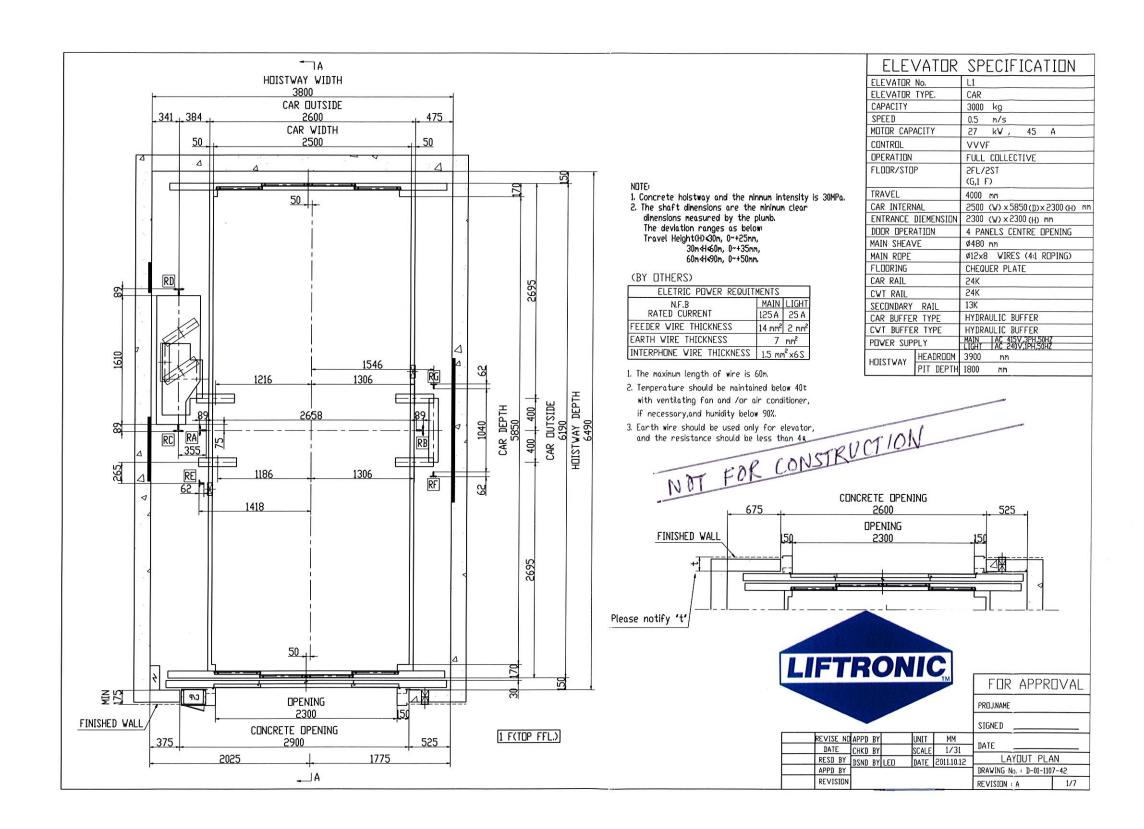

ED OR REPRODUCED IN PART OR WHOLE, FOR ANY OTHER CLIENT, PERSON OR COMPANY WITHOUT THE PRIOR WRITTEN PERMISSION OF HILL & BLUME PTY. LTD.

| DIAL1100<br>BEFORE YOU DIG |
|----------------------------|

IPO(CONSULTING SURVEYORS ACN 000 721 004

Hill & Blume Pty Ltd 102 Crown Street Woolloomooloo NSW 2011 Tel (02) 9332 4888 Fax (02) 9331 6422 surveyors@hillandblume.com.au

<u>PROJECT</u> SHOWING SELECTED LEVELS AND DETAIL OVER LOT 2 IN DP 167089 BEING 5 BAY VIEW STREET, LAVENDER BAY

| NORTH SYDNEY       | <u>REGISTERED SURVEYOR</u> |
|--------------------|----------------------------|
| SCALE              | DRAWN/PAPER SIZE           |
| 1:100              | AR/AO                      |
| <u>SURVEY DATE</u> | <u>DRAWING No.</u>         |
| 30/01/2018         | 60157001E                  |



.

r



| $\begin{array}{c c c c c c c c c c c c c c c c c c c $