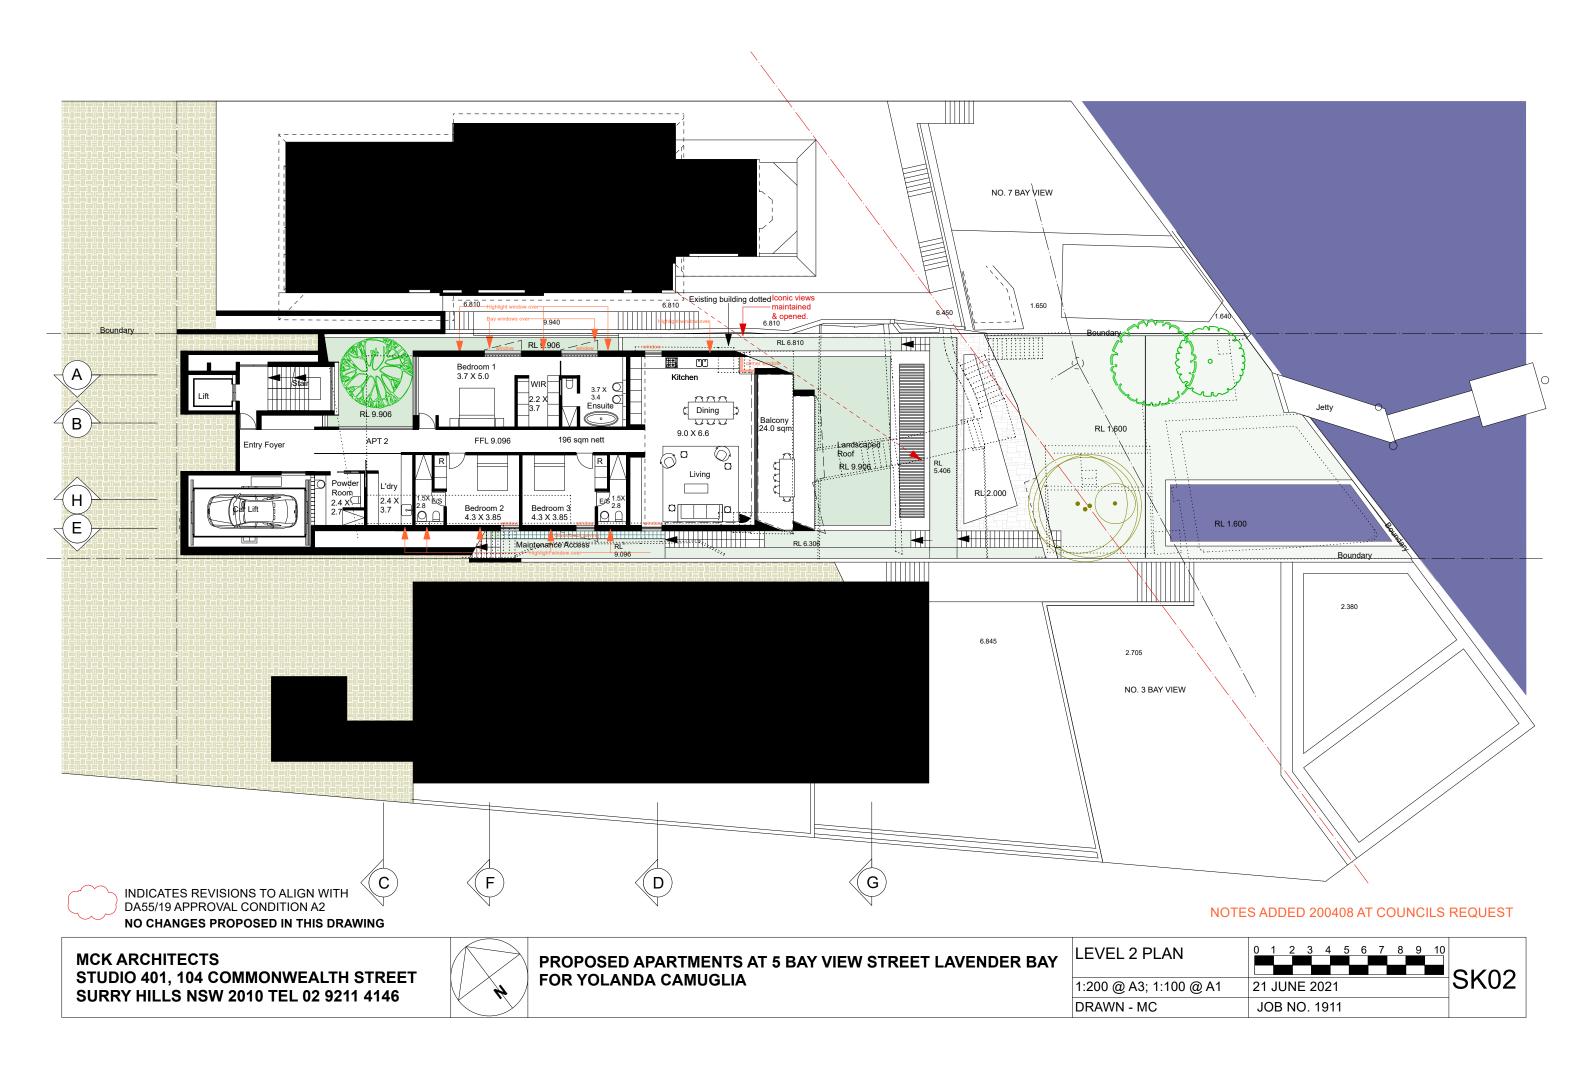

## **DETAILS OF APPLICATION**

Date or other identification of the Application to modify the development consent to DA55/19 for decision, or other matter appealed the land at 5 Bay View Street, Lavender Bay granted by the against, objected to, complained of Land and Environment Court on 3 September 2020 by or referred or remitted to the court Camuglia v North Sydney Council [2020] NSWLEC 1406 (proceedings 2019/268493) which approved the demolition of existing structures and construction of a new residential flat building containing three units, a new garage structure and associated works (the approved development consent). The Application seeks the removal of the step in the roof and the deletion of condition A2 of the approved development consent which requires the roof ridge height and surrounding parapet for the structures at Bay View Street level, comprising the car lift, visitor's car space and pedestrian entry lift and stairwell, be reduced to RL 22.00. Act or instrument under which the

## **ORDERS SOUGHT**

- 1 The modification application is upheld.
- 2 Development consent to DA55/19 for the land at 5 Bay View Street, Lavender Bay granted by the Land and Environment Court on 3 September 2020 (proceedings 2019/268493) is modified to remove the step in the roof and by the deletion of condition A2 of the approved development consent which requires the roof ridge height and surrounding parapet for the structures at Bay View Street level, comprising the car lift, visitor's car space and pedestrian entry lift and stairwell, be reduced to RL 22.00.