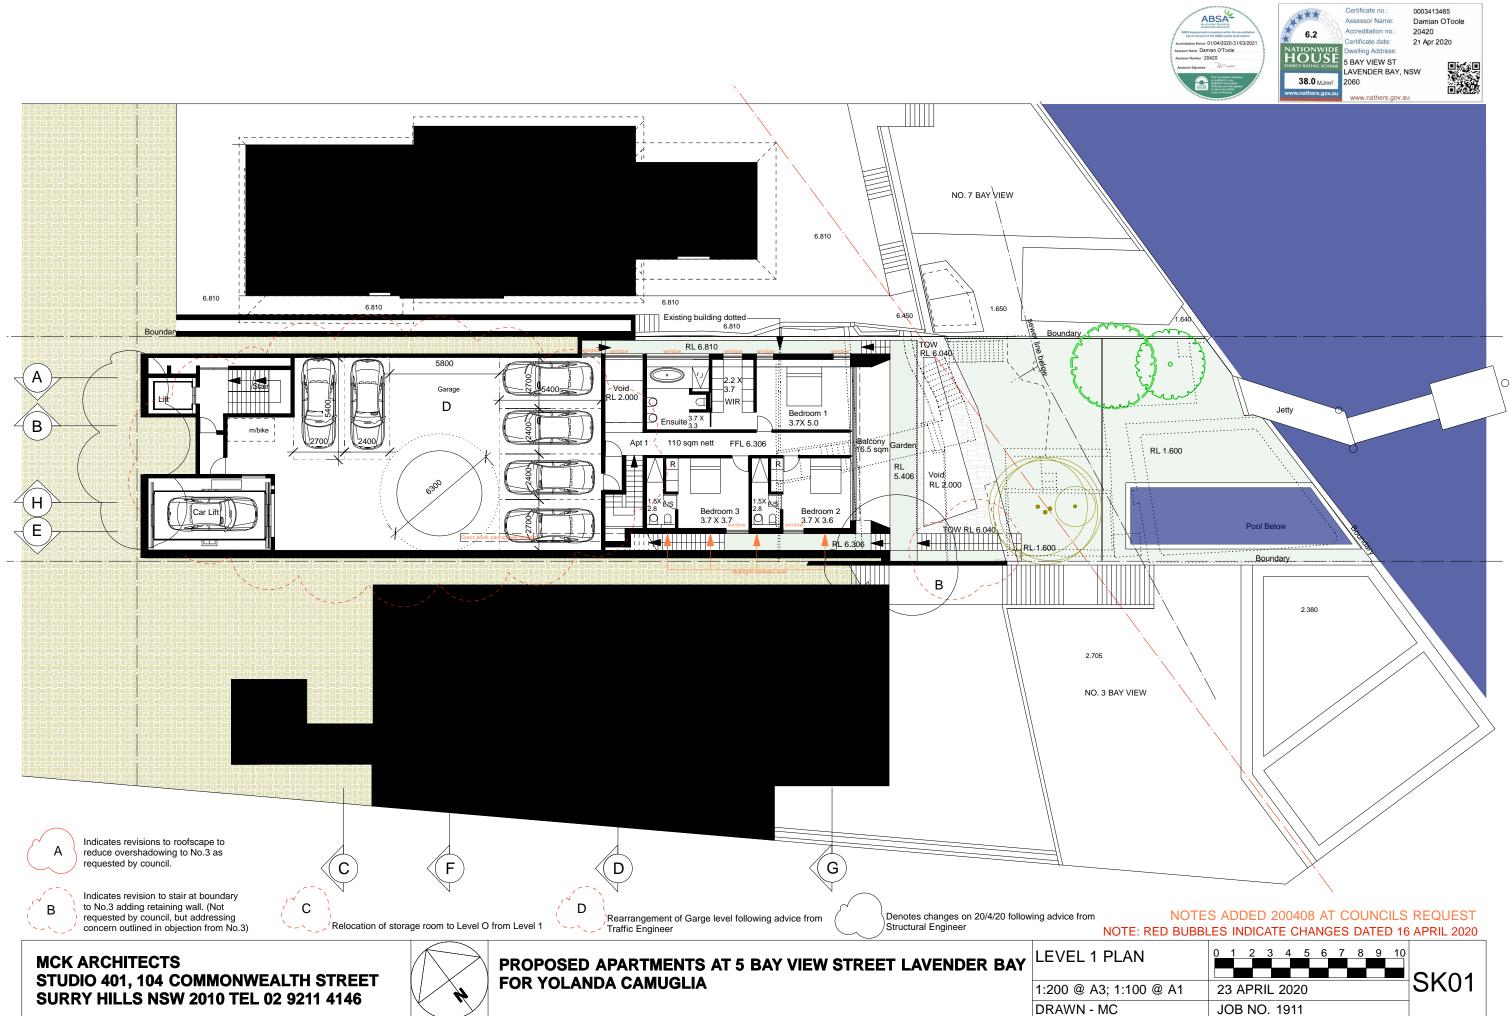

## **DETAILS OF APPLICATION**

Date or other identification of the Application to modify the development consent to DA55/19 for decision, or other matter appealed the land at 5 Bay View Street, Lavender Bay granted by the against, objected to, complained of Land and Environment Court on 3 September 2020 by or referred or remitted to the court Camuglia v North Sydney Council [2020] NSWLEC 1406 (proceedings 2019/268493) which approved the demolition of existing structures and construction of a new residential flat building containing three units, a new garage structure and associated works (the approved development consent). The Application seeks the removal of the step in the roof and the deletion of condition A2 of the approved development consent which requires the roof ridge height and surrounding parapet for the structures at Bay View Street level, comprising the car lift, visitor's car space and pedestrian entry lift and stairwell, be reduced to RL 22.00. Act or instrument under which the

## **ORDERS SOUGHT**

- 1 The modification application is upheld.
- 2 Development consent to DA55/19 for the land at 5 Bay View Street, Lavender Bay granted by the Land and Environment Court on 3 September 2020 (proceedings 2019/268493) is modified to remove the step in the roof and by the deletion of condition A2 of the approved development consent which requires the roof ridge height and surrounding parapet for the structures at Bay View Street level, comprising the car lift, visitor's car space and pedestrian entry lift and stairwell, be reduced to RL 22.00.

INDICATES REVISIONS TO ALIGN WITH DA55/19 APPROVAL CONDITION A2

MCK ARCHITECTS STUDIO 401, 104 COMMONWEALTH STREET SURRY HILLS NSW 2010 TEL 02 9211 4146

COVER SHEET PROPOSED APARTMENTS AT 5 BAY VIEW STREET LAVENDER BAY FOR YOLANDA CAMUGLIA