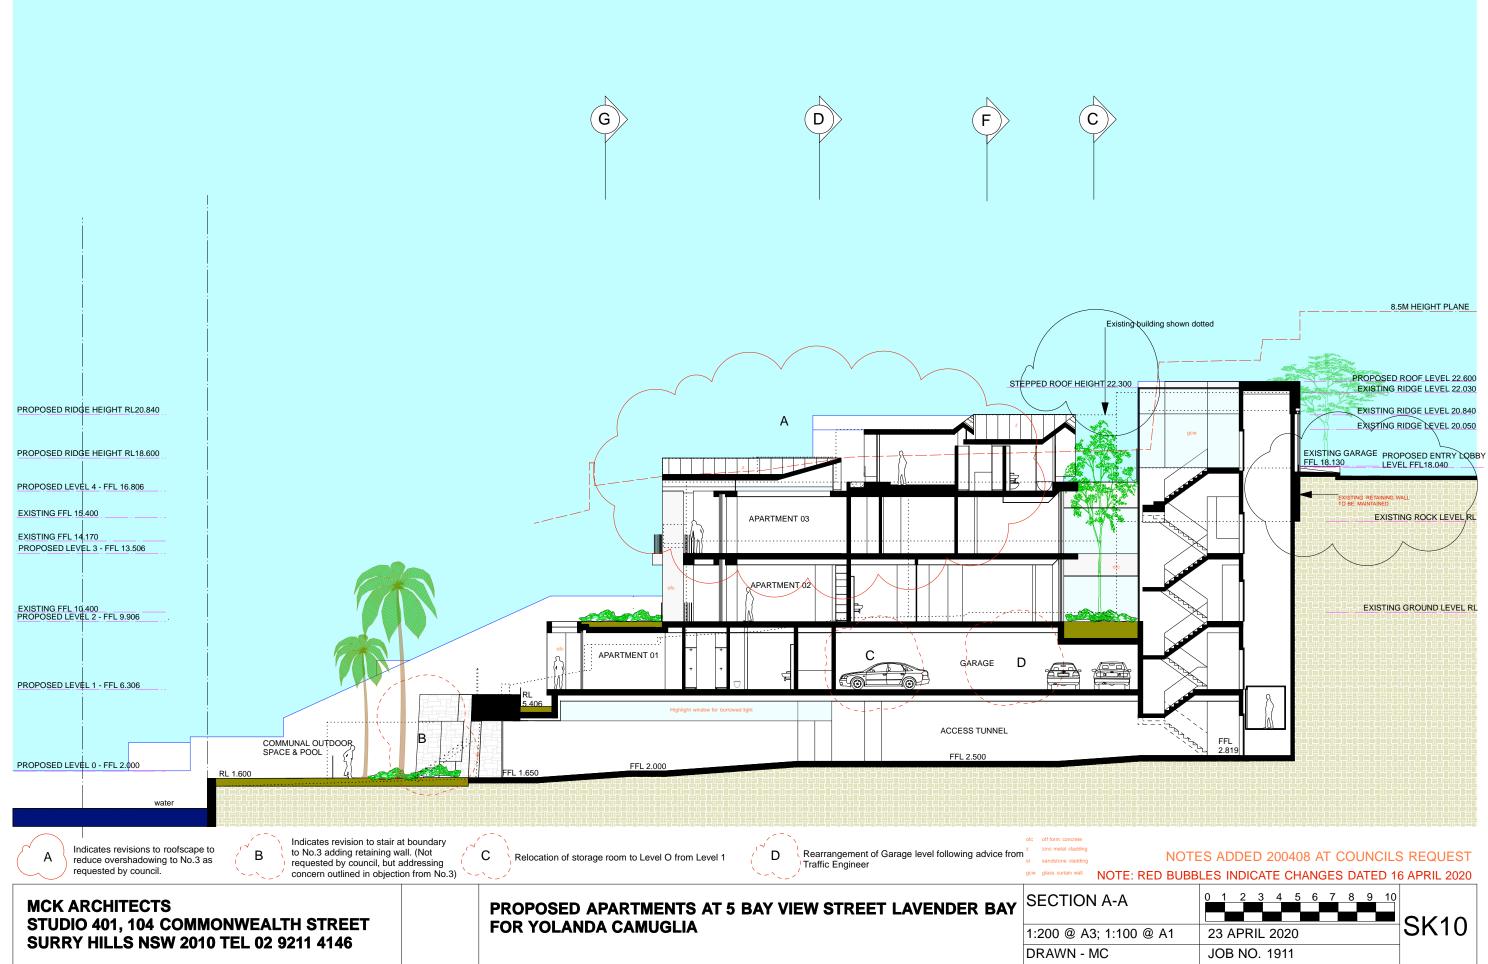

DRAWN - MC

|      | 0 | 1   | 2   | 3    | 4 | 5 | 6 | 7 | 8 | 9 | 10 | 01/40 |
|------|---|-----|-----|------|---|---|---|---|---|---|----|-------|
| 2 A1 | 2 | 3 A | ۱PR | SK10 |   |   |   |   |   |   |    |       |
|      | J | ОВ  | N   |      |   |   |   |   |   |   |    |       |

INDICATES REVISIONS TO ALIGN WITH DA55/19 APPROVAL CONDITION A2

MCK ARCHITECTS STUDIO 401, 104 COMMONWEALTH STREET SURRY HILLS NSW 2010 TEL 02 9211 4146

COVER SHEET PROPOSED APARTMENTS AT 5 BAY VIEW STREET LAVENDER BAY FOR YOLANDA CAMUGLIA