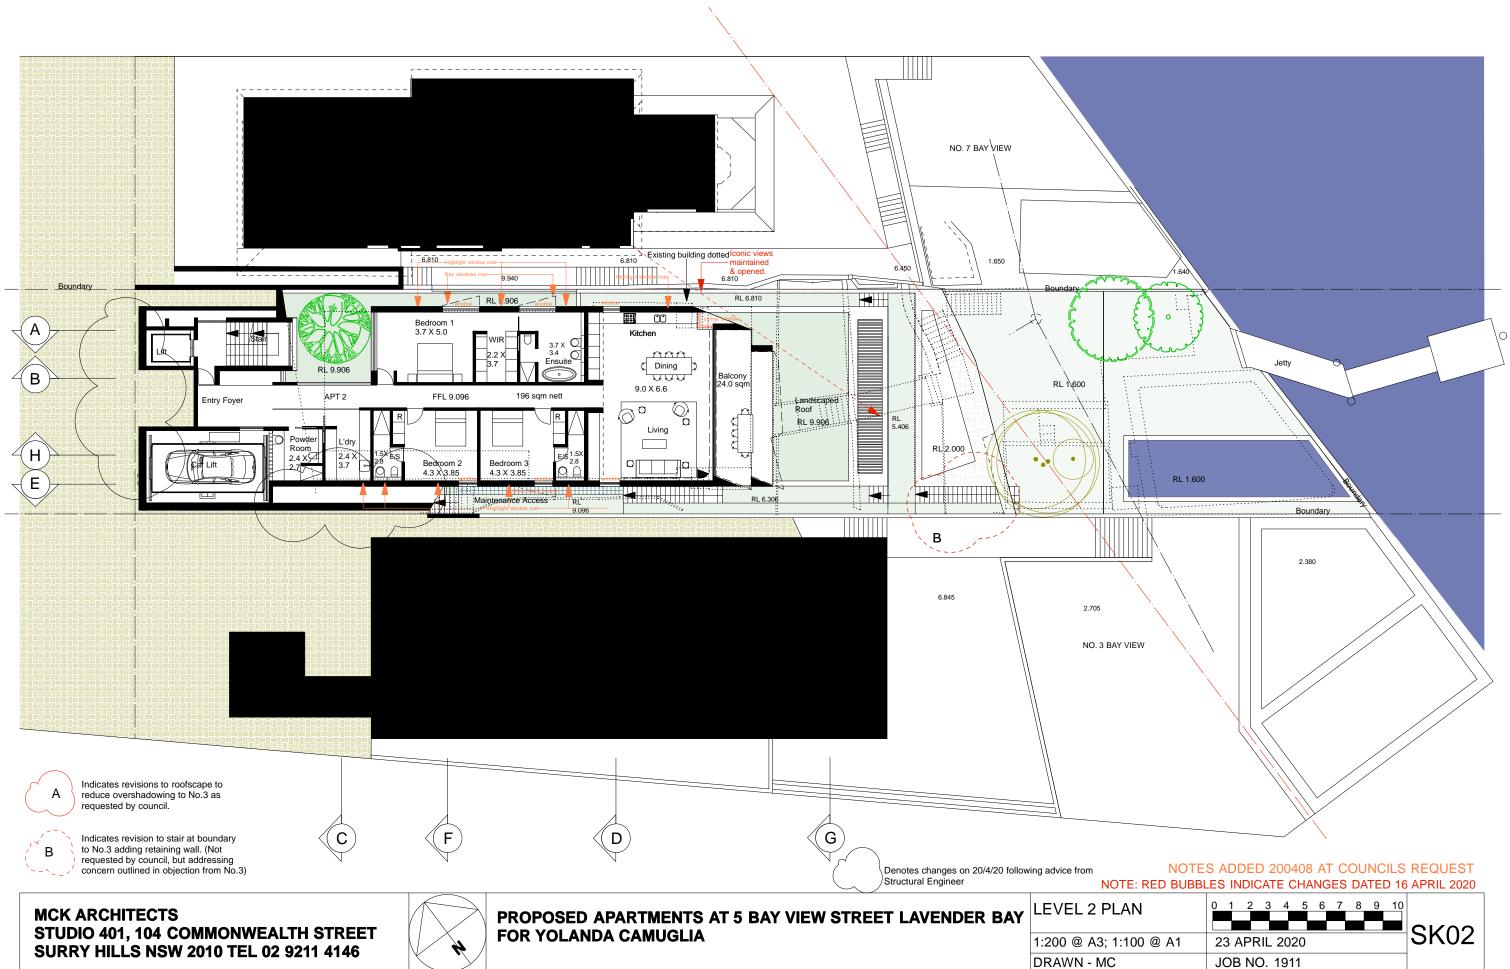

## **DETAILS OF APPLICATION**

Date or other identification of the Application to modify the development consent to DA55/19 for decision, or other matter appealed the land at 5 Bay View Street, Lavender Bay granted by the against, objected to, complained of Land and Environment Court on 3 September 2020 by or referred or remitted to the court Camuglia v North Sydney Council [2020] NSWLEC 1406 (proceedings 2019/268493) which approved the demolition of existing structures and construction of a new residential flat building containing three units, a new garage structure and associated works (the approved development consent). The Application seeks the removal of the step in the roof and the deletion of condition A2 of the approved development consent which requires the roof ridge height and surrounding parapet for the structures at Bay View Street level, comprising the car lift, visitor's car space and pedestrian entry lift and stairwell, be reduced to RL 22.00. Act or instrument under which the

## **ORDERS SOUGHT**

- 1 The modification application is upheld.
- 2 Development consent to DA55/19 for the land at 5 Bay View Street, Lavender Bay granted by the Land and Environment Court on 3 September 2020 (proceedings 2019/268493) is modified to remove the step in the roof and by the deletion of condition A2 of the approved development consent which requires the roof ridge height and surrounding parapet for the structures at Bay View Street level, comprising the car lift, visitor's car space and pedestrian entry lift and stairwell, be reduced to RL 22.00.