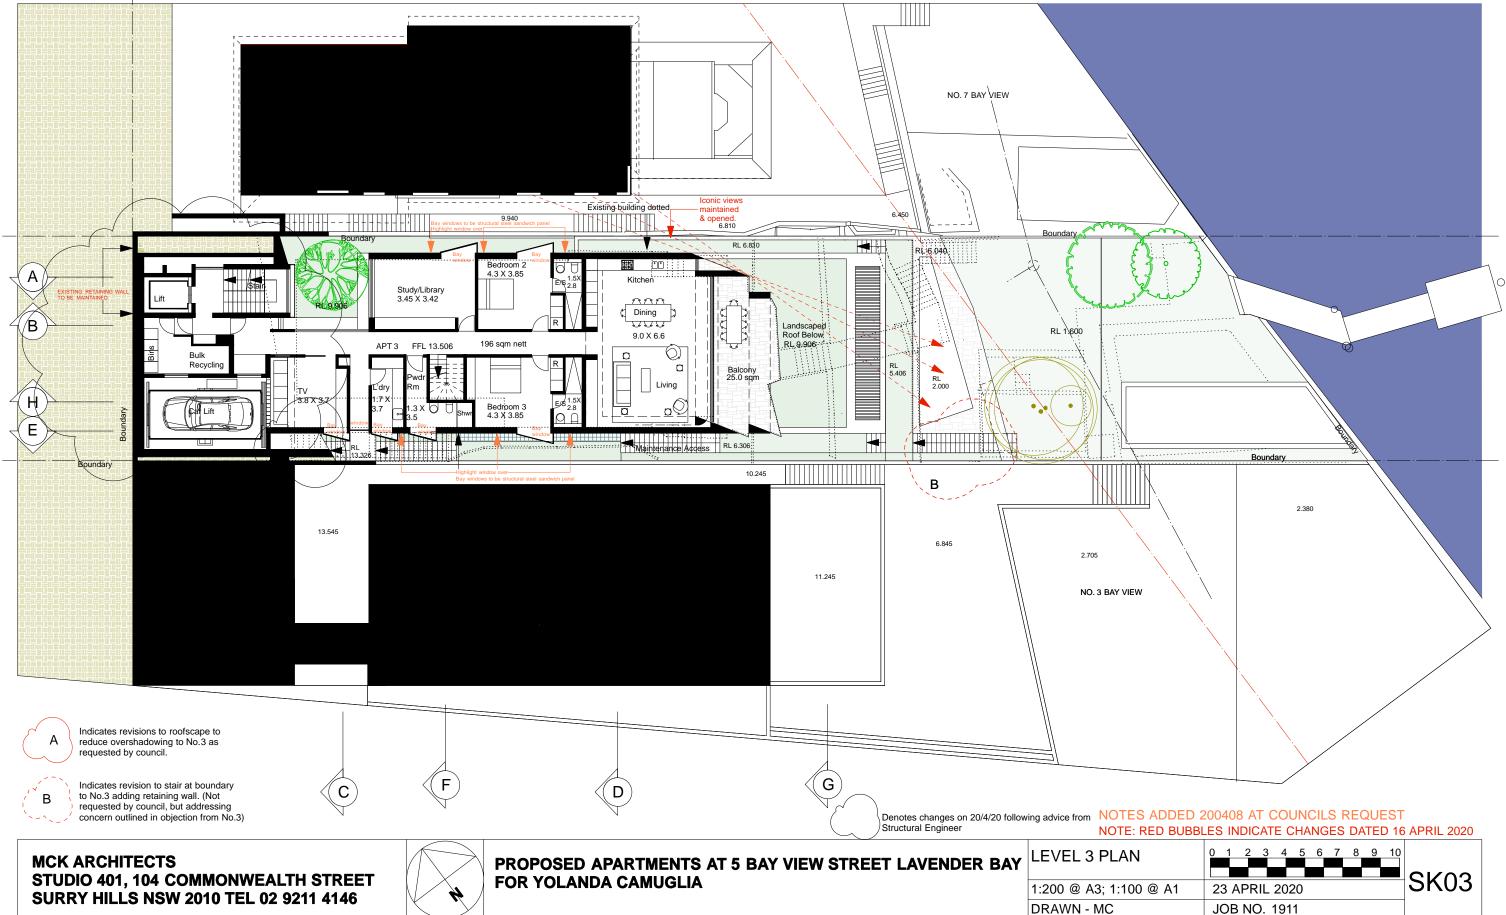

## **DETAILS OF APPLICATION**

Date or other identification of the Application to modify the development consent to DA55/19 for decision, or other matter appealed the land at 5 Bay View Street, Lavender Bay granted by the against, objected to, complained of Land and Environment Court on 3 September 2020 by or referred or remitted to the court Camuglia v North Sydney Council [2020] NSWLEC 1406 (proceedings 2019/268493) which approved the demolition of existing structures and construction of a new residential flat building containing three units, a new garage structure and associated works (the approved development consent). The Application seeks the removal of the step in the roof and the deletion of condition A2 of the approved development consent which requires the roof ridge height and surrounding parapet for the structures at Bay View Street level, comprising the car lift, visitor's car space and pedestrian entry lift and stairwell, be reduced to RL 22.00. Act or instrument under which the

## **ORDERS SOUGHT**

- 1 The modification application is upheld.
- 2 Development consent to DA55/19 for the land at 5 Bay View Street, Lavender Bay granted by the Land and Environment Court on 3 September 2020 (proceedings 2019/268493) is modified to remove the step in the roof and by the deletion of condition A2 of the approved development consent which requires the roof ridge height and surrounding parapet for the structures at Bay View Street level, comprising the car lift, visitor's car space and pedestrian entry lift and stairwell, be reduced to RL 22.00.