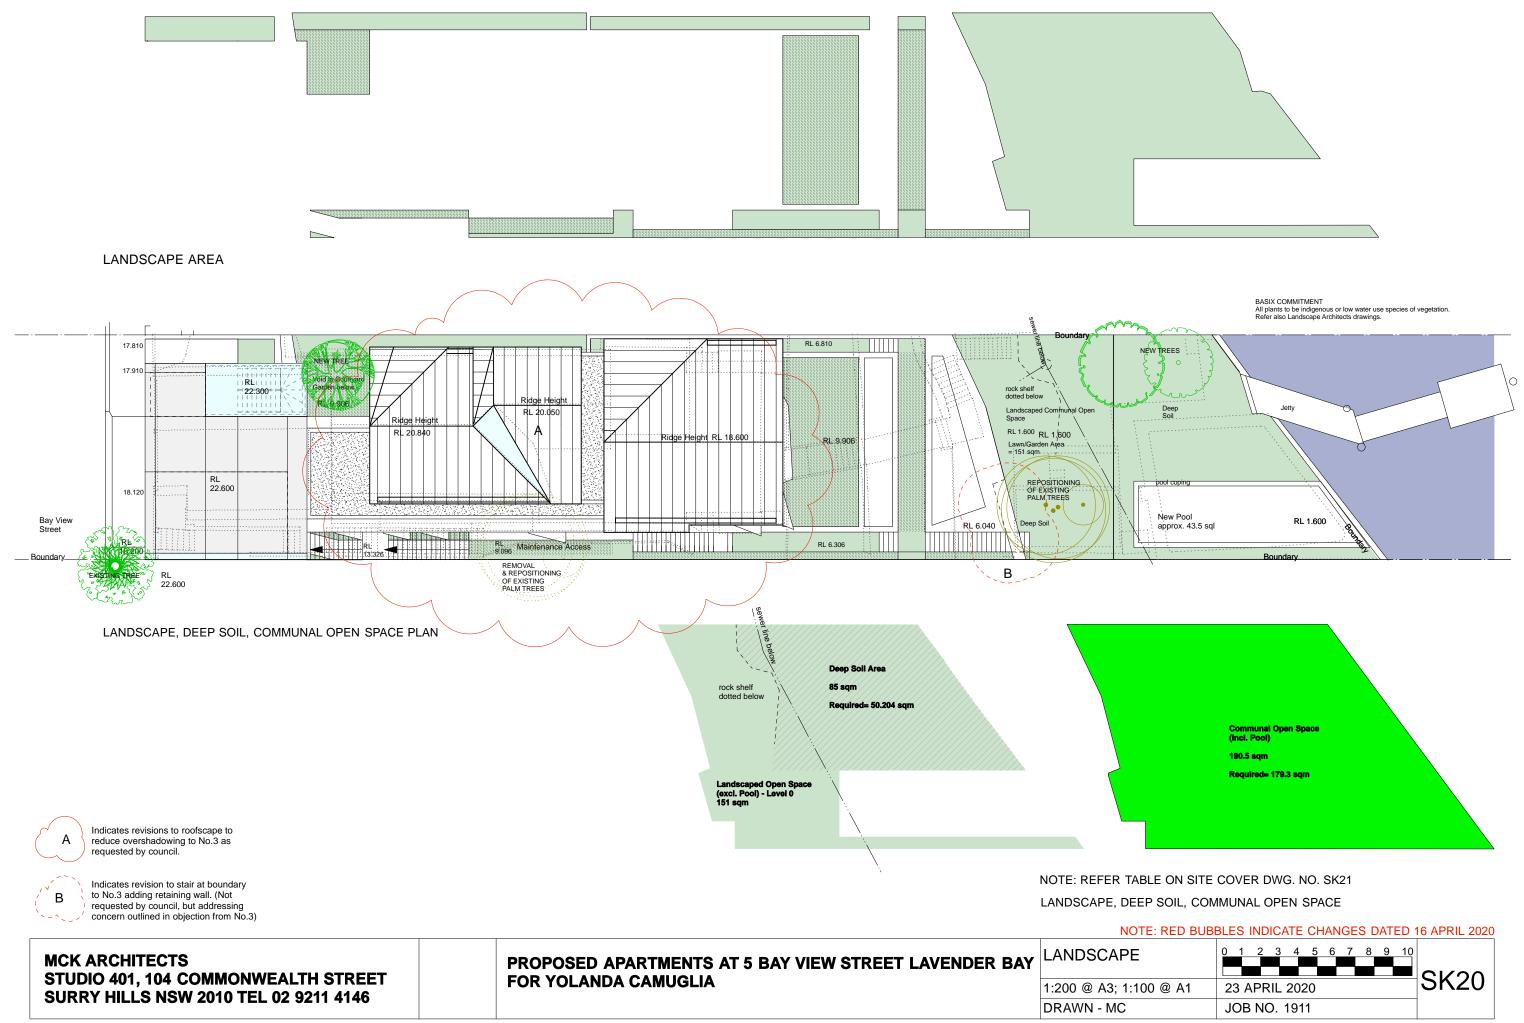

DRAWING NO. DRAWING REVISION BAY VIEW STREET WEST SIDE ELEVATION 7.24 01

| D  | RAWING L | .IST        |
|----|----------|-------------|
| SI | K000     | LEVEL 0 PLA |
| SI | K001     | LEVEL 1 PLA |
| SI | K002     | LEVEL 2 PLA |
| SI | K003     | LEVEL 3 PLA |
| SI | K004     | LEVEL 4 PLA |
| SI | K005     | ROOF PLAN   |
| SI | K006     | NORTH WES   |
| SI | K007     | SOUTH EAST  |
| SI | K008     | SOUTH WES   |
| SI | K009     | NORTH EAST  |
| SI | K010     | SECTION A-A |
| SI | K011     | SECTION B-B |
| SI | K012     | SECTION C-C |
| SI | K013     | SECTION D-D |
| SI | K014     | SECTION E-E |
|    | K015     | SECTION F-F |
|    | K020     | LANDSCAPE   |
| SI | K021     | SITE COVER  |
| SI | K022     | EXCAVATION  |
| SI | K023     | FINISHES    |
| SI | K024     | STATEMENT   |
|    |          |             |