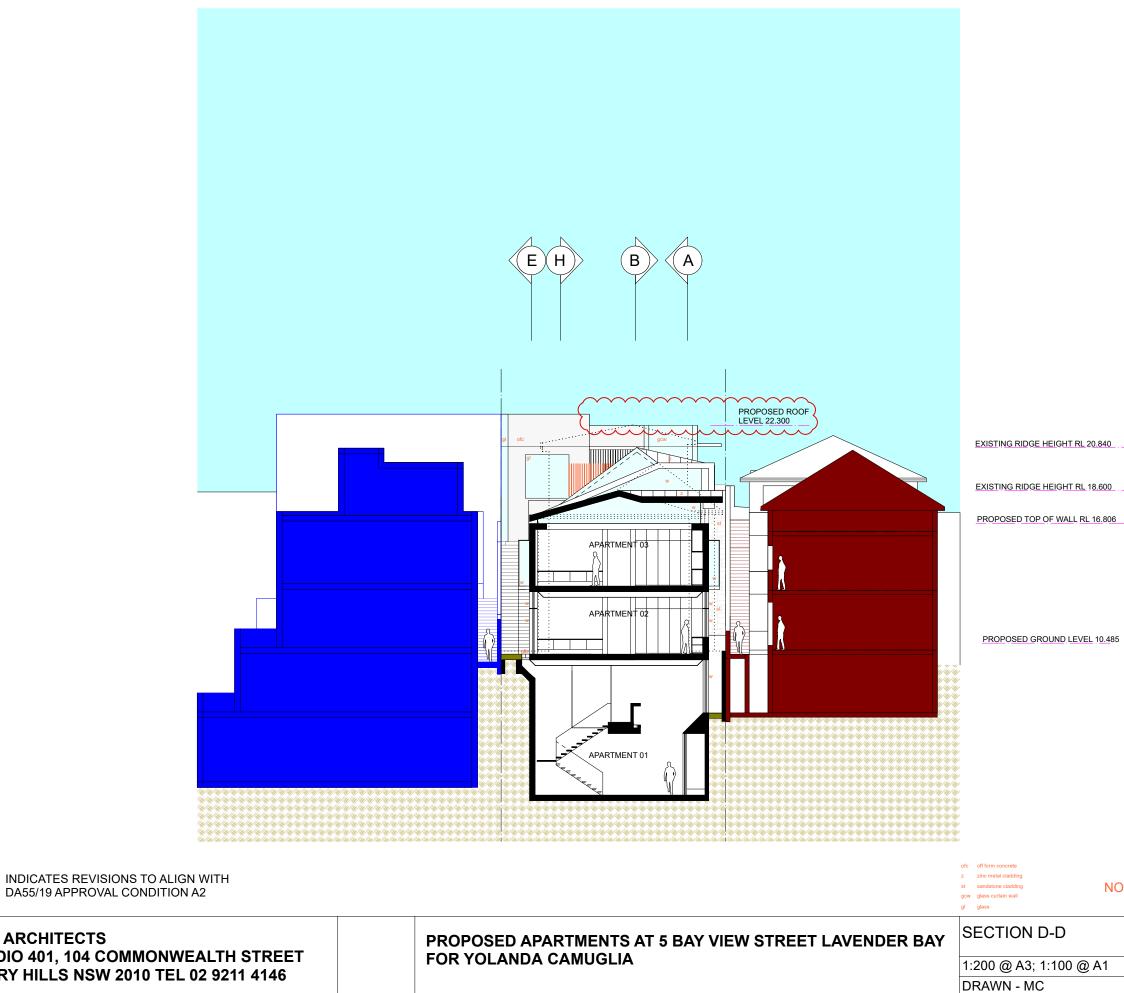

PROPOSED LEVEL 0 - FFL 2.000

ofc off form concrete z zinc metal cladding st sandstone cladding

PROPOSED LEVEL 1 - FFL 6.306

EXISTING FFL 14.150 PROPOSED LEVEL 3 - FFL 13.506

PROPOSED ENTRY LOBBY LEVEL RL18.040 PROPOSED ROOF LEVEL RL17.306

PROPOSED ROOF LEVEL RL 22.600 EXISTING RIDGE LEVEL RL 22.030

А requested by council.

- ~

Indicates revision to stair at boundary to No.3 adding retaining wall. (Not В requested by council, but addressing

PROPOSED RIDGE HEIGHT RL 18.600

PROPOSED RIDGE HEIGHT RL 20.840

PROPOSED ROOF LEVEL RL 22.600 EXISTING RIDGE LEVEL RL 22.030

|      | 0 | 1   | 2   | 3           | 4   | 5  | 6 | 7 | 8 | 9 | 10 |      |
|------|---|-----|-----|-------------|-----|----|---|---|---|---|----|------|
| @ A1 | 2 | 3 A | ١PR | lL          | 202 | 20 |   |   |   |   |    | SK14 |
|      | J | ОВ  | N   | ). <i>'</i> | 191 | 1  |   |   |   |   |    |      |