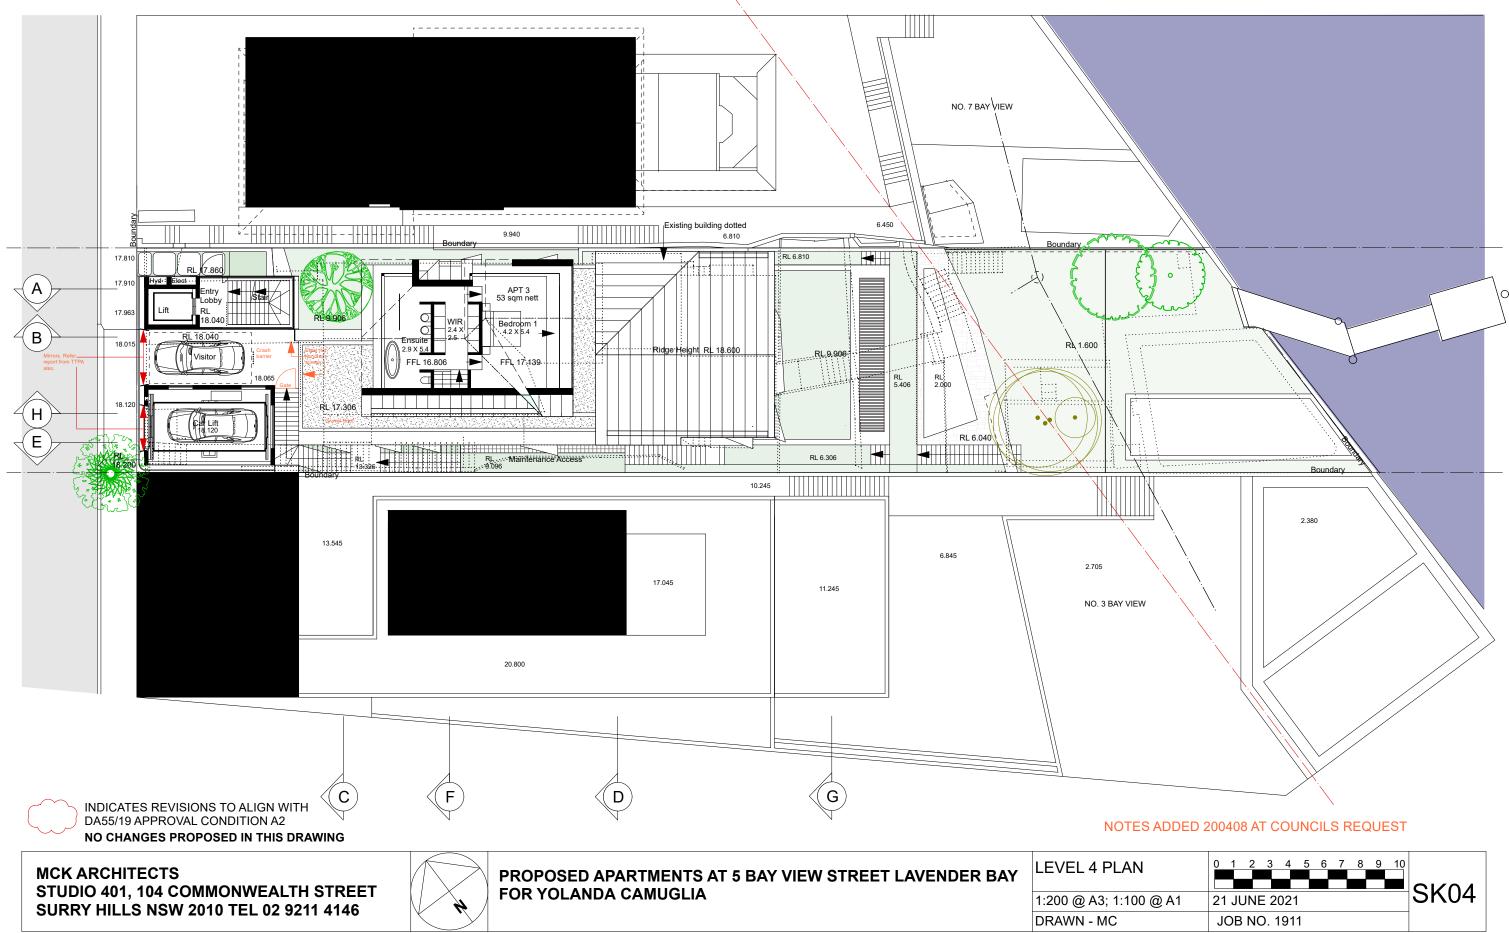

|      | 0 | 1   | 2  | 3               | 4 | 5 | 6 | 7 | 8 | 9 | 10 |  |  |
|------|---|-----|----|-----------------|---|---|---|---|---|---|----|--|--|
| @ A1 | 2 | 3 A | PR | SK04            |   |   |   |   |   |   |    |  |  |
|      | J | OB  | NC | ). <sup>-</sup> |   |   |   |   |   |   |    |  |  |