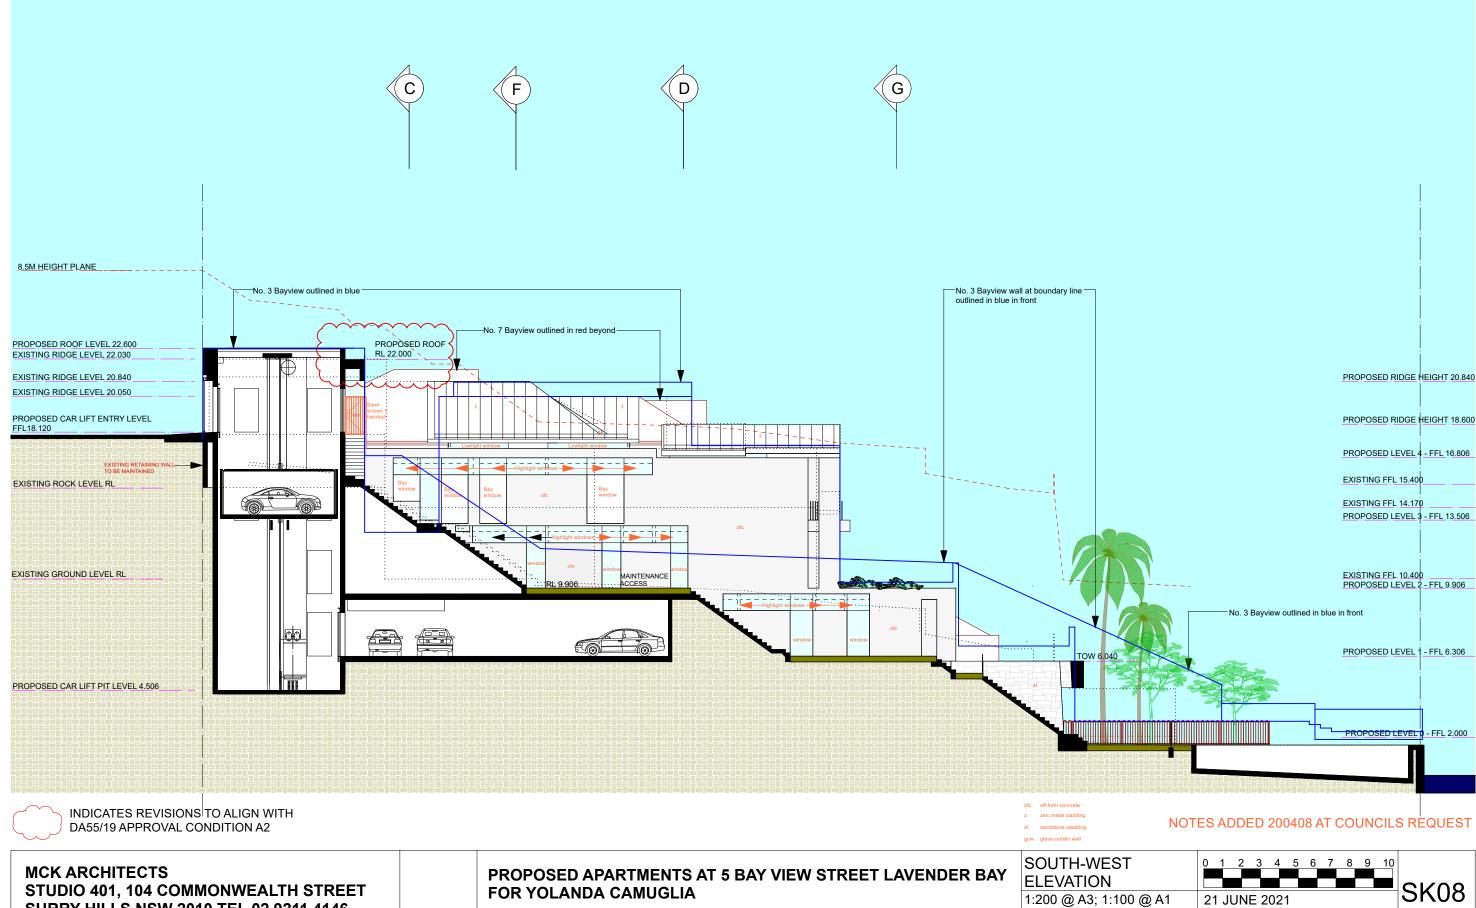

\_\_\_\_\_ · \_\_\_\_\_

0

6\_\_\_\_

600 EXISTING RIDGE HEIGHT 18.600

840 EXISTING RIDGE HEIGHT 20.840

. \_\_\_\_0

| D RORF | SLE | S | IND | ICA | IE. | CH | AN | GE | SD | AIF | :D 1 | 6 APRIL 2020 |
|--------|-----|---|-----|-----|-----|----|----|----|----|-----|------|--------------|
|        | 0   | 1 | 2   | 3   | 4   | 5  | 6  | 7  | 8  | 9   | 10   |              |
|        |     |   |     |     |     |    |    |    |    |     |      | CIZOO        |
| \1     | 2   | 3 | AP  | RIL | 20  | 20 |    |    |    |     |      | SK08         |
|        | J   | O | 3 N | 0.  | 191 | 1  |    |    |    |     |      |              |
|        |     |   |     |     |     |    |    |    |    |     |      |              |

## NOTES ADDED 200408 AT COUNCILS REQUEST

## NOTES ADDED 200408 AT COUNCILS REQUEST

EXISTING RIDGE HEIGHT 20.840 EXISTING RIDGE HEIGHT 18.600

SURRY HILLS NSW 2010 TEL 02 9211 4146

DRAWN - MC

|      | 0 | 1    | 2  | 3            | 4               | 5 | 6 | 7 | 8 | 9 | 10 |      |
|------|---|------|----|--------------|-----------------|---|---|---|---|---|----|------|
| ) A1 | 2 | 1 JI | UN | E 2          | 02 <sup>-</sup> | 1 |   |   |   |   |    | SK08 |
|      | J | ΟВ   | N  | <b>)</b> . 1 | 91              | 1 |   |   |   |   |    |      |