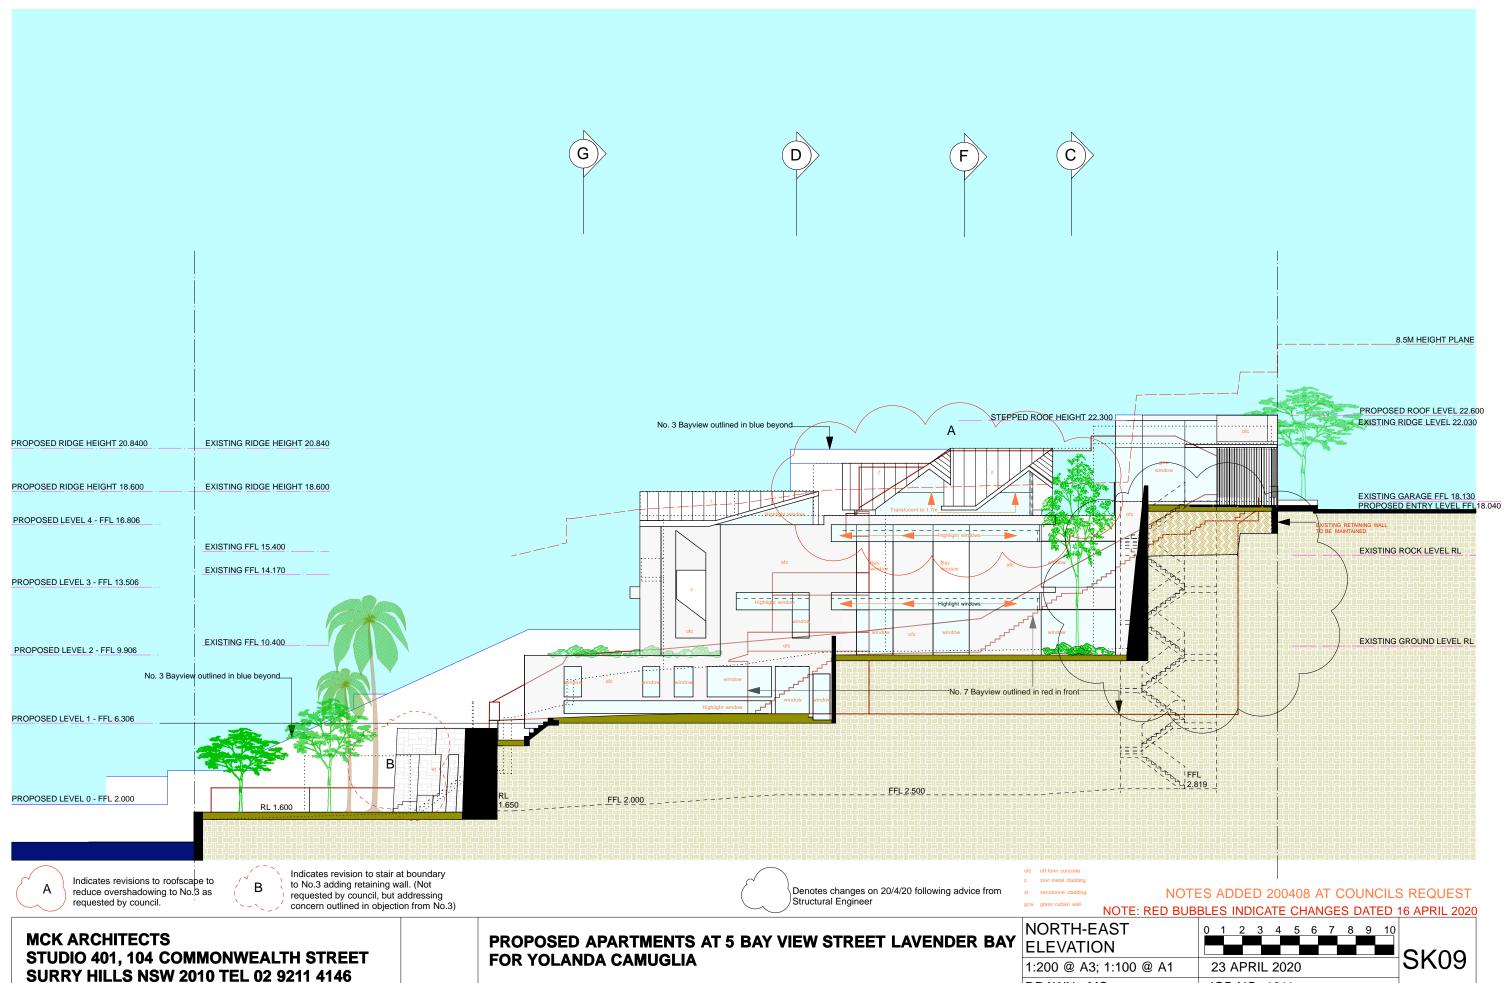

PROPOSED LEVEL 0 - FFL 2.000

ofc off form concrete z zinc metal cladding st sandstone cladding

PROPOSED LEVEL 1 - FFL 6.306

EXISTING FFL 14.150 PROPOSED LEVEL 3 - FFL 13.506

PROPOSED ENTRY LOBBY LEVEL RL18.040 PROPOSED ROOF LEVEL RL17.306

PROPOSED ROOF LEVEL RL 22.600 EXISTING RIDGE LEVEL RL 22.030

А requested by council.

- ~

Indicates revision to stair at boundary to No.3 adding retaining wall. (Not В requested by council, but addressing

concern outlined in objection from No.3)

**MCK ARCHITECTS STUDIO 401, 104 COMMONWEALTH STREET** SURRY HILLS NSW 2010 TEL 02 9211 4146

INDICATES REVISIONS TO ALIGN WITH DA55/19 APPROVAL CONDITION A2

MCK ARCHITECTS STUDIO 401, 104 COMMONWEALTH STREET SURRY HILLS NSW 2010 TEL 02 9211 4146

COVER SHEET PROPOSED APARTMENTS AT 5 BAY VIEW STREET LAVENDER BAY FOR YOLANDA CAMUGLIA

PROPOSED APARTMENTS AT 5 BAY VIEW STREET LAVENDER BAY FOR YOLANDA CAMUGLIA

gcw glass curtain wall NORTH-EAST ELEVATION 1:200 @ A3; 1:100 @ A1 DRAWN - MC

z zinc metal cladding st sandstone cladding

INDICATES REVISIONS TO ALIGN WITH DA55/19 APPROVAL CONDITION A2

NOTE: RE

ofc

off form concrete z zinc metal cladding

MCK ARCHITECTS STUDIO 401, 104 COMMONWEALTH STREET SURRY HILLS NSW 2010 TEL 02 9211 4146