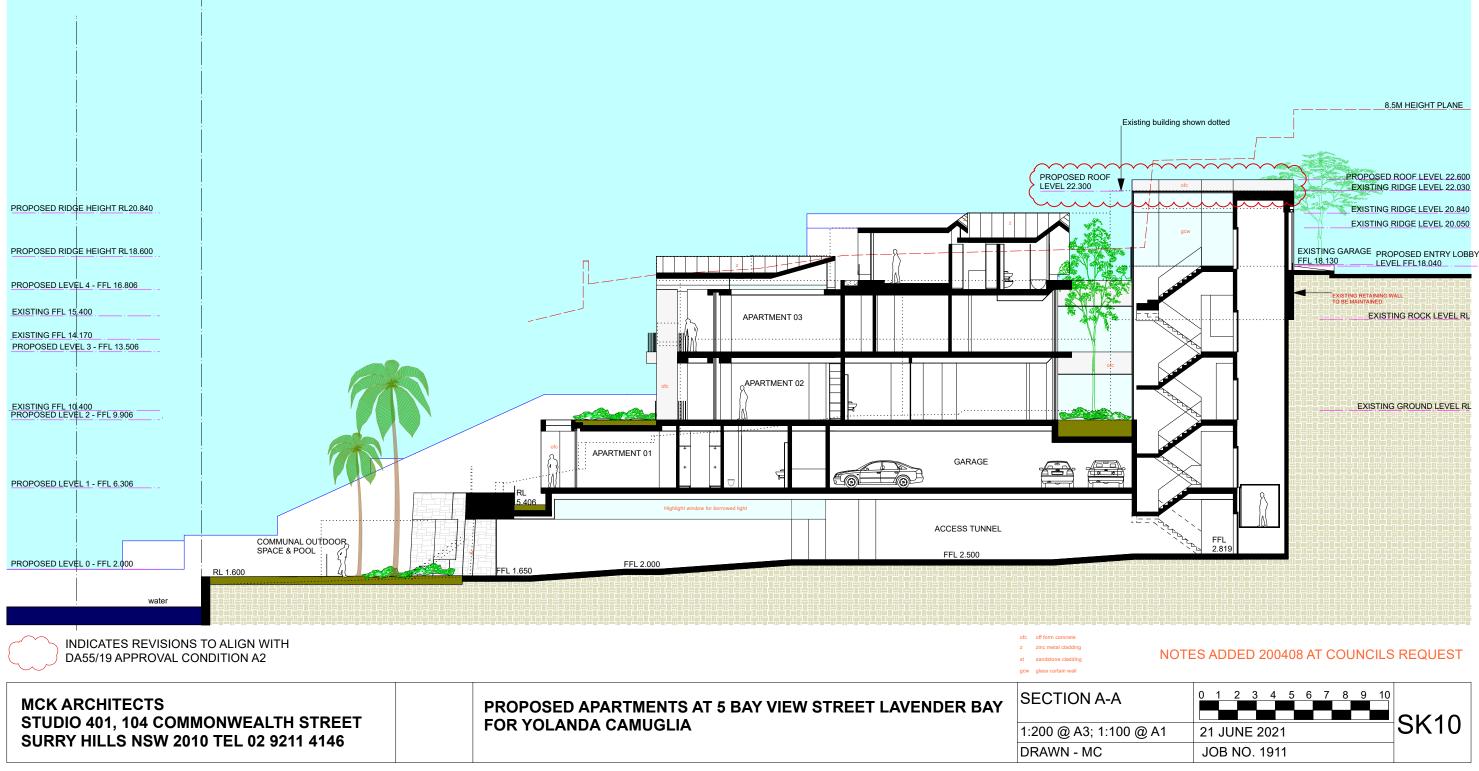

## **DETAILS OF APPLICATION**

Date or other identification of the Application to modify the development consent to DA55/19 for decision, or other matter appealed the land at 5 Bay View Street, Lavender Bay granted by the against, objected to, complained of Land and Environment Court on 3 September 2020 by or referred or remitted to the court Camuglia v North Sydney Council [2020] NSWLEC 1406 (proceedings 2019/268493) which approved the demolition of existing structures and construction of a new residential flat building containing three units, a new garage structure and associated works (the approved development consent). The Application seeks the removal of the step in the roof and the deletion of condition A2 of the approved development consent which requires the roof ridge height and surrounding parapet for the structures at Bay View Street level, comprising the car lift, visitor's car space and pedestrian entry lift and stairwell, be reduced to RL 22.00. Act or instrument under which the

## **ORDERS SOUGHT**

- 1 The modification application is upheld.
- 2 Development consent to DA55/19 for the land at 5 Bay View Street, Lavender Bay granted by the Land and Environment Court on 3 September 2020 (proceedings 2019/268493) is modified to remove the step in the roof and by the deletion of condition A2 of the approved development consent which requires the roof ridge height and surrounding parapet for the structures at Bay View Street level, comprising the car lift, visitor's car space and pedestrian entry lift and stairwell, be reduced to RL 22.00.

PROPOSED LEVEL 0 - FFL 2.000

ofc off form concrete z zinc metal cladding st sandstone cladding

PROPOSED LEVEL 1 - FFL 6.306

EXISTING FFL 14.150 PROPOSED LEVEL 3 - FFL 13.506

PROPOSED ENTRY LOBBY LEVEL RL18.040 PROPOSED ROOF LEVEL RL17.306

INDICATES REVISIONS TO ALIGN WITH DA55/19 APPROVAL CONDITION A2

MCK ARCHITECTS STUDIO 401, 104 COMMONWEALTH STREET SURRY HILLS NSW 2010 TEL 02 9211 4146

COVER SHEET PROPOSED APARTMENTS AT 5 BAY VIEW STREET LAVENDER BAY FOR YOLANDA CAMUGLIA

INDICATES REVISIONS TO ALIGN WITH DA55/19 APPROVAL CONDITION A2

NOTE: RE

ofc

off form concrete z zinc metal cladding

MCK ARCHITECTS STUDIO 401, 104 COMMONWEALTH STREET SURRY HILLS NSW 2010 TEL 02 9211 4146