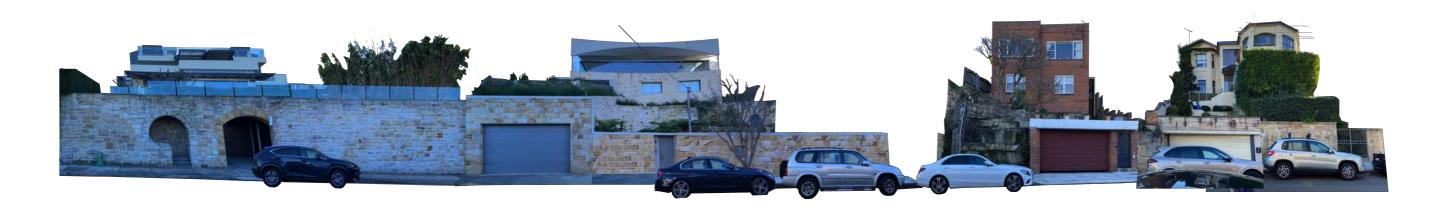

**4-38 BAY VIEW ST** WEST SIDE EXISTING STREET ELEVATION

MCK ARCHITECTURE + INTERIORS STUDIO 401/104 COMMONWEALTH STREET SURRY HILLS NSW 2010 TEL +61 2 9211 4146 FAX +61 2 9211 4148 MCKARCHITECTS.COM NOM. ARCHITECT MARK CASHMAN ARB 6232 © COPYRIGHT 2021, ALL RIGHTS RESERVED. NO PART OF THIS DESIGN ASY BE DOCUMENTATION OR ALL WORKS EXECUTED FROM THIS DESIGN MAY BE

DRAWING NO. DRAWING REVISION BAY VIEW STREET WEST SIDE ELEVATION 7.24 01

| D  | RAWING L | .IST        |
|----|----------|-------------|
| SI | K000     | LEVEL 0 PLA |
| SI | K001     | LEVEL 1 PLA |
| SI | K002     | LEVEL 2 PLA |
| SI | K003     | LEVEL 3 PLA |
| SI | K004     | LEVEL 4 PLA |
| SI | K005     | ROOF PLAN   |
| SI | K006     | NORTH WES   |
| SI | K007     | SOUTH EAST  |
| SI | K008     | SOUTH WES   |
| SI | K009     | NORTH EAST  |
| SI | K010     | SECTION A-A |
| SI | K011     | SECTION B-B |
| SI | K012     | SECTION C-C |
| SI | K013     | SECTION D-D |
| SI | K014     | SECTION E-E |
|    | K015     | SECTION F-F |
|    | K020     | LANDSCAPE   |
| SI | K021     | SITE COVER  |
| SI | K022     | EXCAVATION  |
| SI | K023     | FINISHES    |
| SI | K024     | STATEMENT   |
|    |          |             |