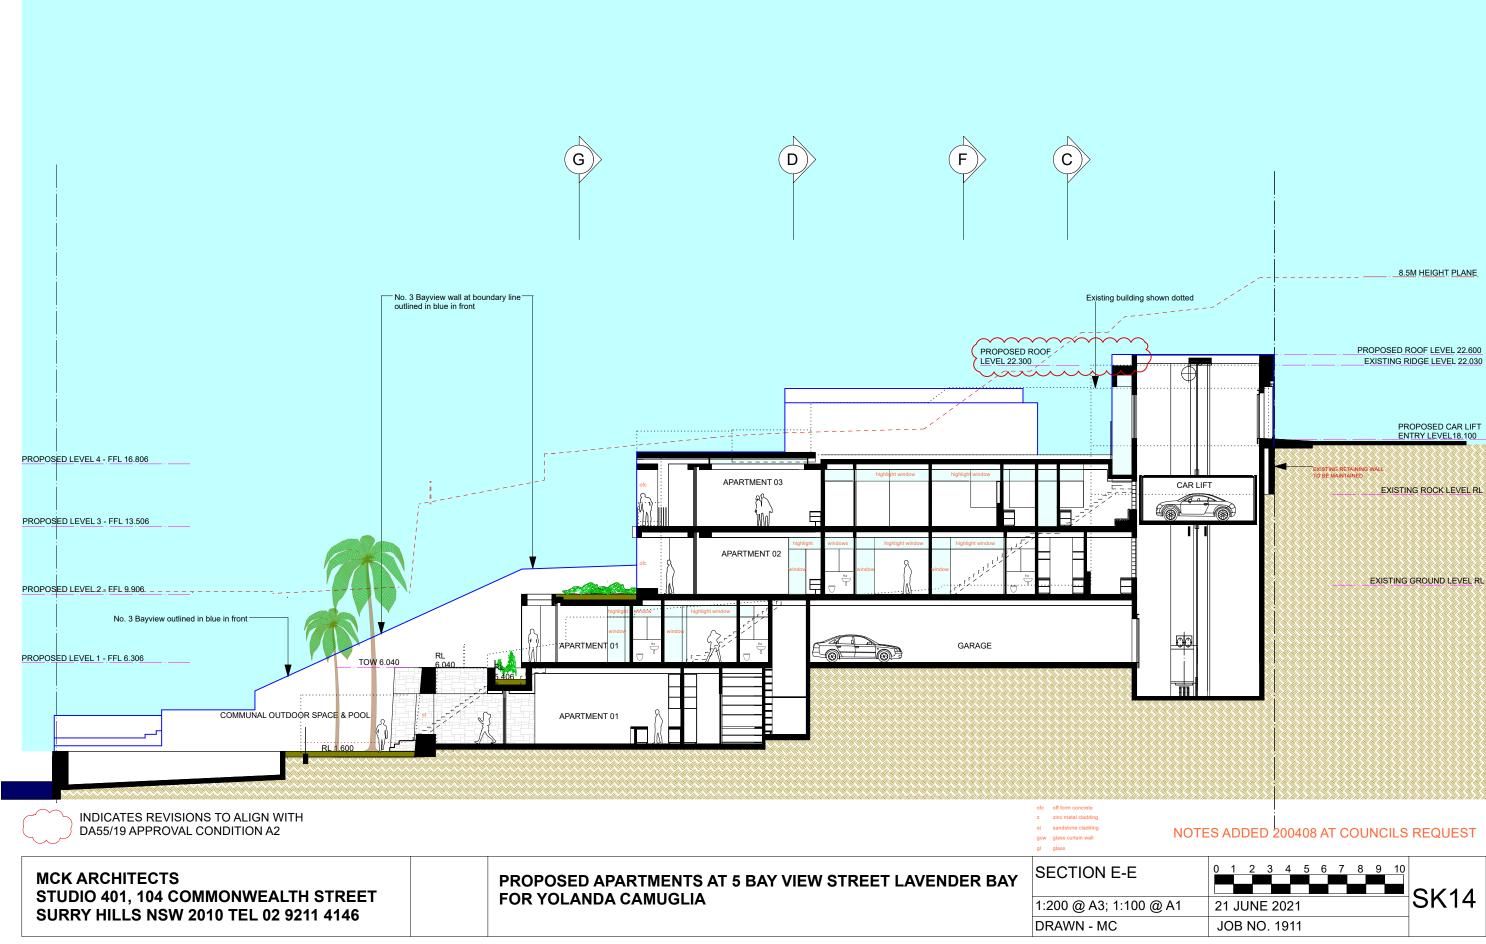

PROPOSED LEVEL 0 - FFL 2.500 PROPOSED LEVEL 0 - FFL 2.000

PROPOSED LEVEL 1 - FFL 6.306

EXISTING FFL 10.450 PROPOSED LEVEL 2 - FFL 9.906

EXISTING FFL 14.150 PROPOSED LEVEL 3 - FFL 13.506

PROPOSED LEVEL 4 - FFL 16.806

PROPOSED LEVEL 0 - FFL 1.650

PROPOSED LEVEL 1 - FFL 6.306

EXISTING FFL 10.450 PROPOSED LEVEL 2 - FFL 9.906

EXISTING FFL 14.150 PROPOSED LEVEL 3 - FFL 13.506

GHT RL 18.600 PROPOSED WALL HEIGHT RL 18.600 PROPOSED GARAGE LEVEL FFL17.875 PROPOSED STREET ENTRY LEVEL RL17.820 PROPOSED LEVEL 4 - FFL 16.806

GHT RL 20.840 \_\_\_\_ PROPOSED RIDGE HEIGHT RL 20.840

PROPOSED PARAPET HEIGHT RL 22.020 EXISTING RIDGE LEVEL RL 22.030

| <br> | PROPOSED LEVEL 4 - FFL 16.806  |
|------|--------------------------------|
| <br> | PROPOSED LEVEL 3 - FFL 13.506  |
| <br> | PROPOSED LEVEL 2 - FFL 9.906   |
| <br> | . PROPOSED_LEVEL 1 - FFL 6.306 |