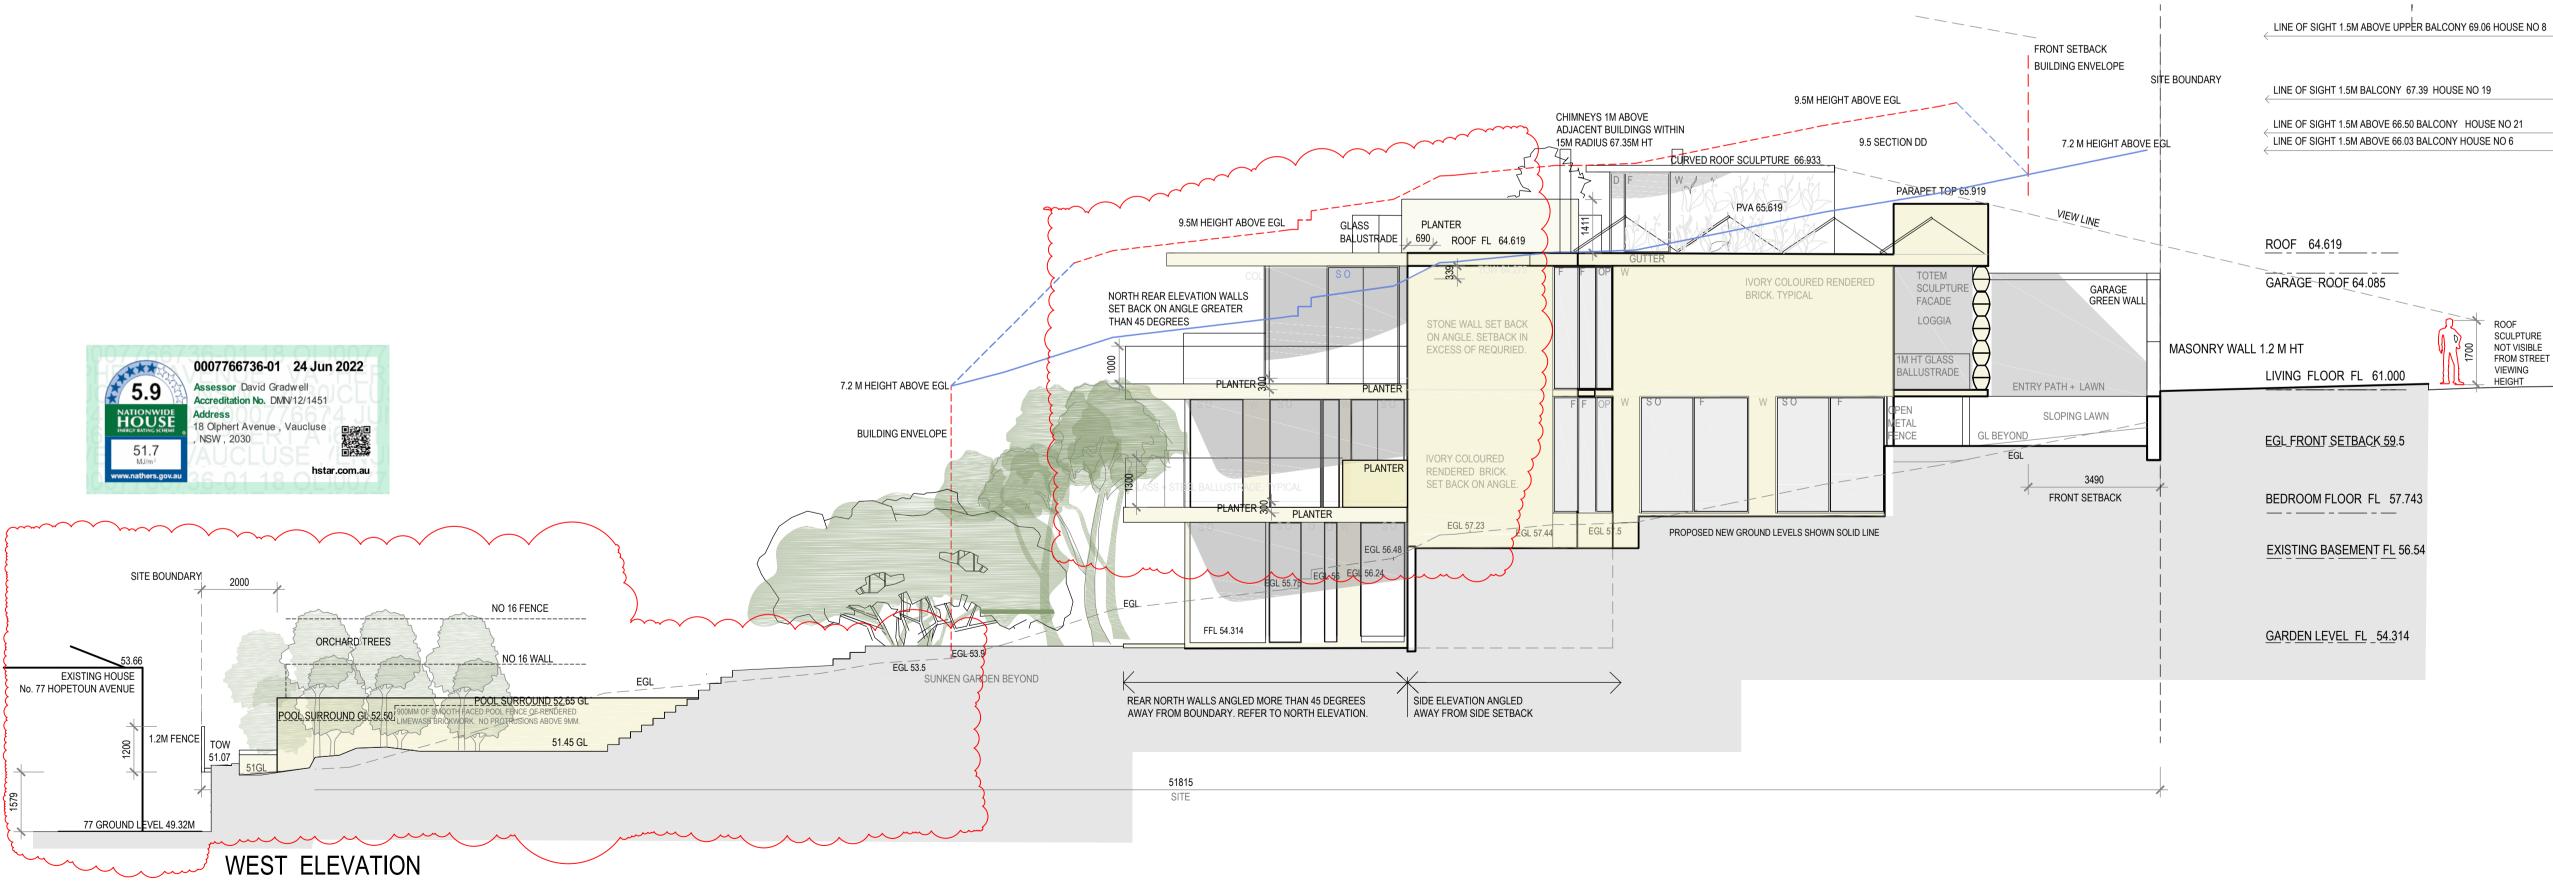

CAMPBELL D TAYLOR + SARAH J CURTIS + AUTUMN, RUPERT + PALOMA **18 OLPHERT AVENUE VAUCLUSE SYDNEY NSW 2030** DATE 17.06.2022 PLOT 24.06.2022 SCALE 1:100 @ A1

LINE OF SIGHT 1.5M ABOVE UPPER BALCONY 69.06 HOUSE NO 8

LINE OF SIGHT 1.5M BALCONY 67.39 HOUSE NO 19