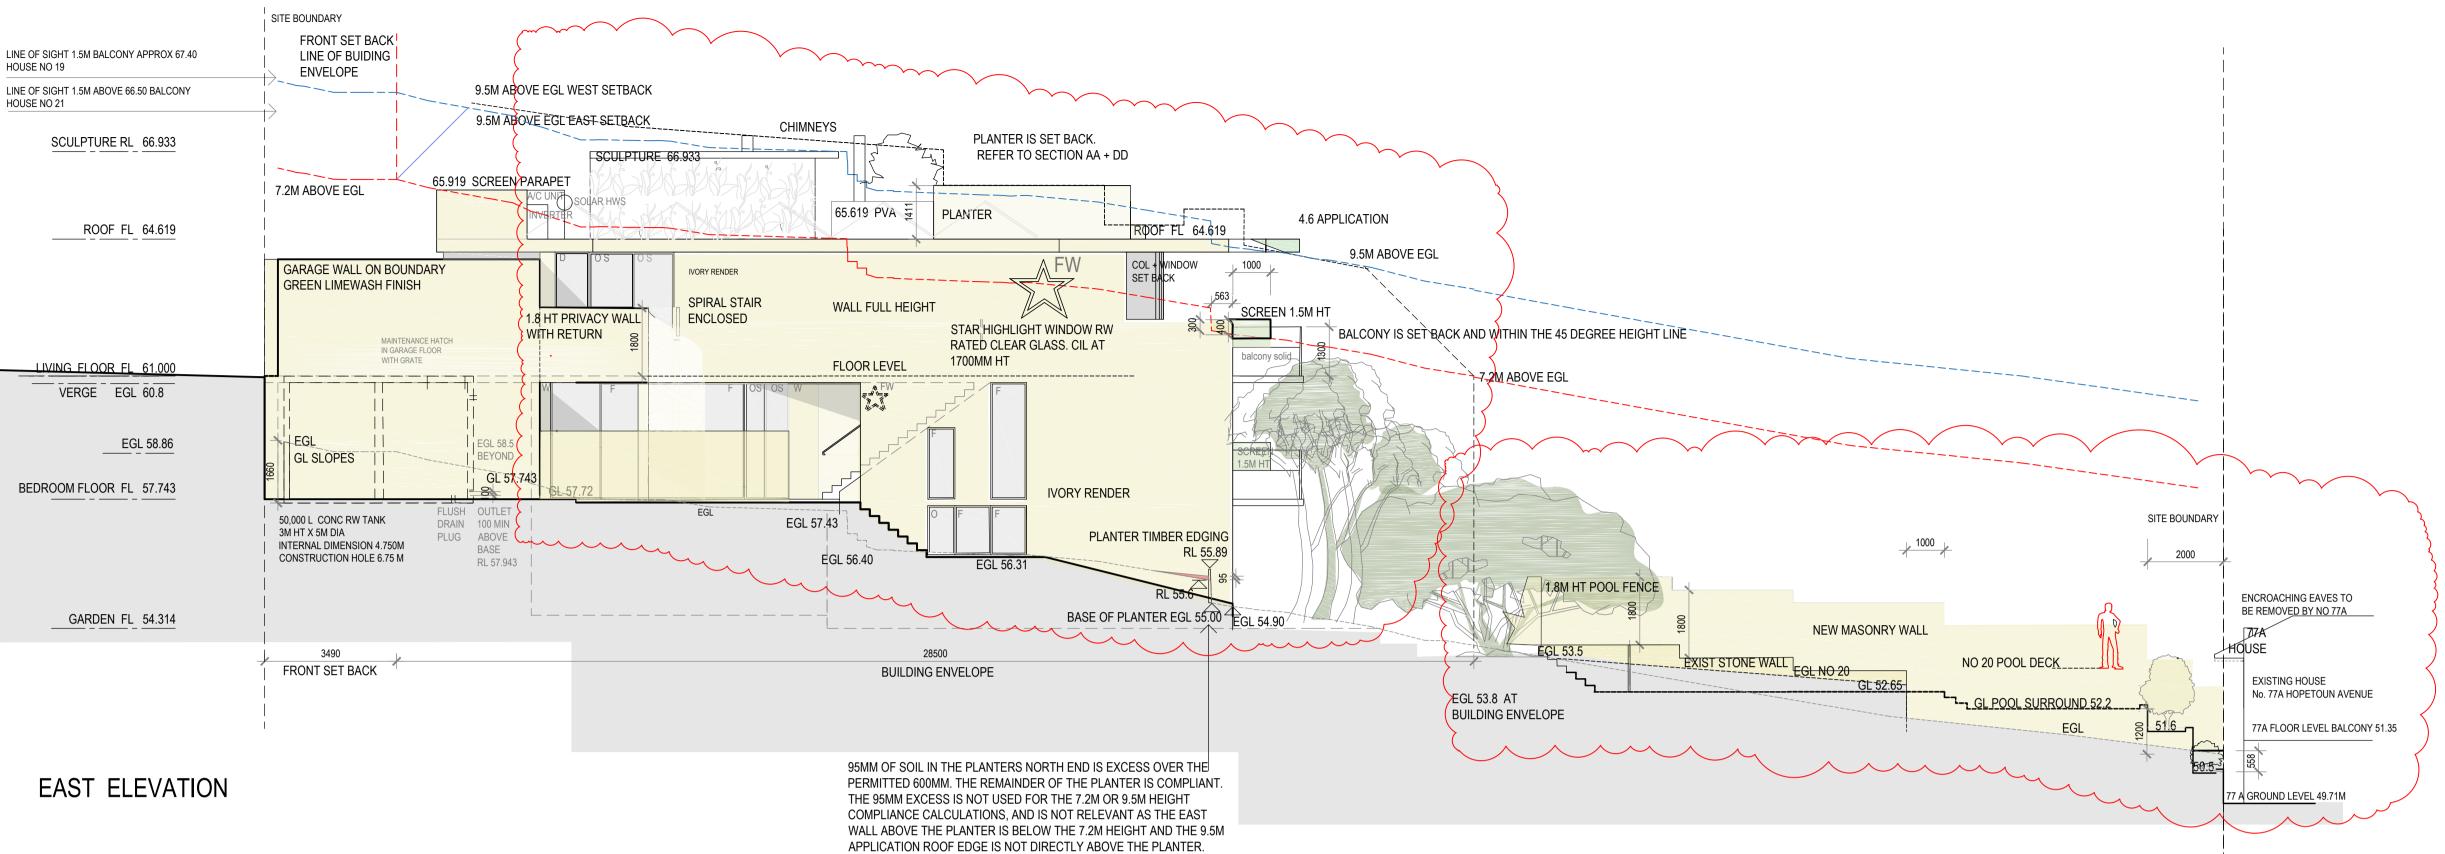

LOUISE ST JOHN KENNEDY BUILDING DESIGN | INTERIOR ARCHITECTURE | LANDSCAPE 9A CHESTER ROAD CLAREMONT WESTERN AUSTRALIA 6010 TEXTS TELEPHONE +61 412 988 266

## REVISIONS

REV A 5.11.20 INITIAL DA REV D 23.6.21 Roof Terrace + Planters reduced Planters to living + bedroom balconies PVA Garden level and pool surround heights reduced



North boundary wall Sunken garden levels Planter hts. Pergola Trellis Chimney RL added A/c, Inverter + HWS added

CAMPBELL D TAYLOR + SARAH J CURTIS + AUTUMN, RUPERT + PALOMA **18 OLPHERT AVENUE VAUCLUSE SYDNEY NSW 2030** DATE 17.06.2022 PLOT 24.06.2022 SCALE 1:100 @ A1

LINE OF SIGHT 1.5M ABOVE UPPER BALCONY 69.06 HOUSE NO 8

LINE OF SIGHT 1.5M BALCONY 67.39 HOUSE NO 19