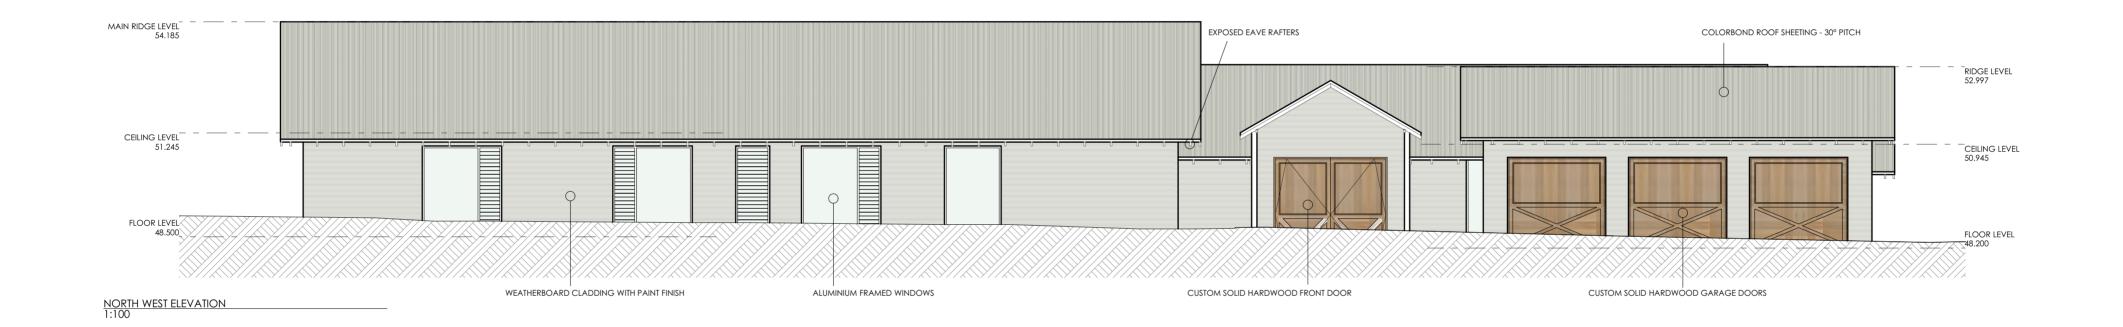

| Project    | 5 U T U D 5 5 1 1 5 |
|------------|---------------------|
| BEACHLANDS | FUTUREFLIP          |

LOT 201 Crooked River Road GERROA Drawing Name
DWELLING 2

NORTH WEST ELEVATION 1:200

| In accepting and utilising this/these document/s the recipient agrees that Future Flip    |
|-------------------------------------------------------------------------------------------|
| Pty Ltd retain all common law, statutory law and other rights, including copyright and    |
| intellectual property rights. This intellectual property includes BIM components (ie:     |
| families), styles, setup & file structure etc. The recipient agrees not to use this/these |
| documents for any purpose other than its intended use; or to reuse the documents          |
| on other projects without the prior written consent of Future Flip Ptv Ltd. Under no      |
| circumstances shall transfer of this document be deemed a sale. Future Flip Ptv Ltd       |
| makes no warranties of fitness for any purpose. The Builder/Contractor shall verify       |
| iob dimensions prior to any work commencing. Figured dimensions shall take                |
| precedence over scaled work. All dimensions, setouts and architectural information        |
|                                                                                           |
| is to be taken from the latest revision hard copy issued drawings or PDF                  |

| Date           | Scale | Sheet Size |
|----------------|-------|------------|
| 5/07/2022      | 1:200 | @ A2       |
| Drawn          | Chk.  | Job No.    |
| Nicholas Reeks |       |            |
| Drawing No.    |       | Revision   |
| DA-A400        |       | Ε          |

Drawing Name
ELEVATION FROM

| Project BEACHLANDS                   | FUTUREFLIP |
|--------------------------------------|------------|
| LOT 201 Crooked River Road<br>GERROA |            |

SOUTH EAST ELEVATION 1:200