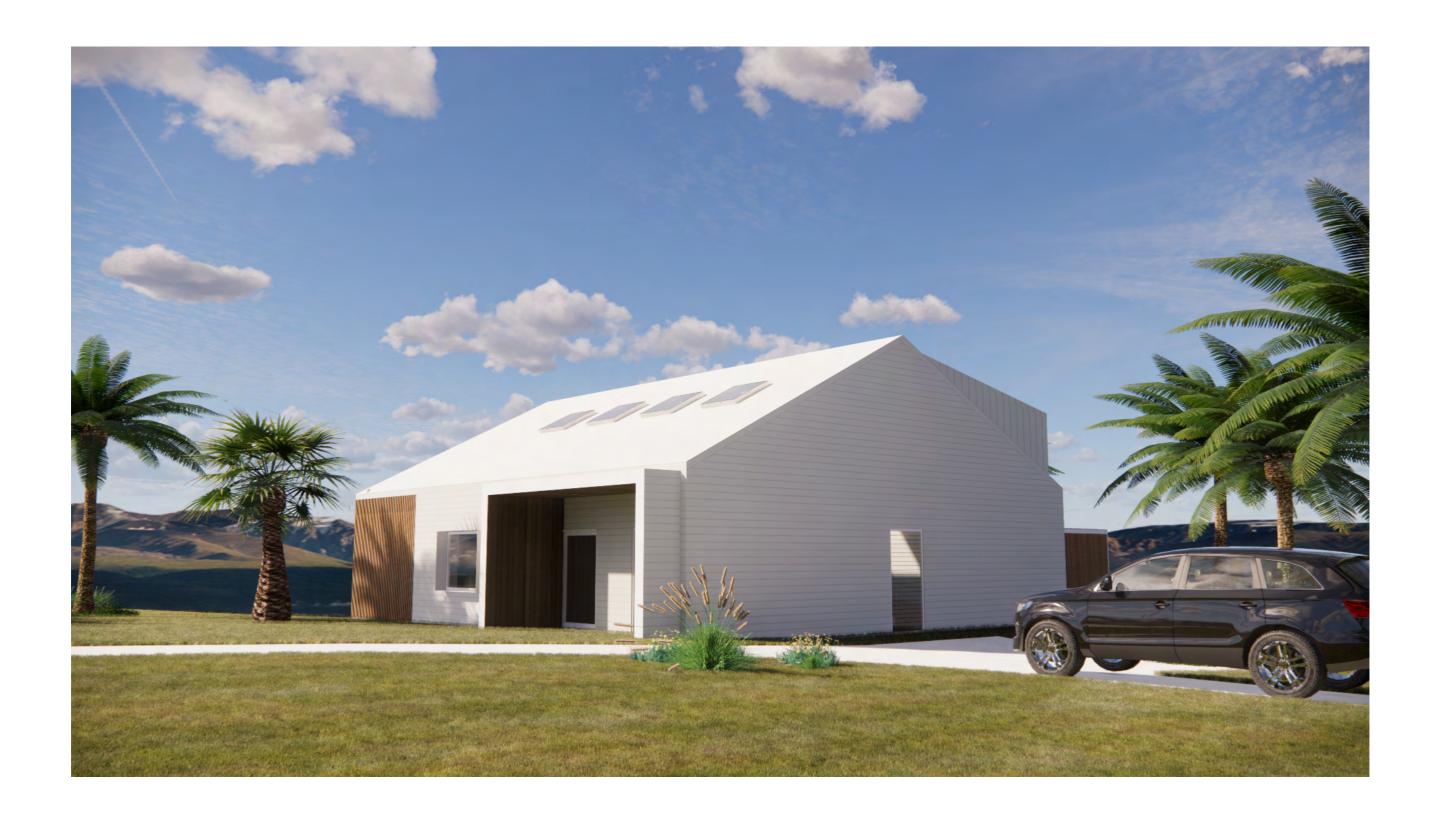

FUTUREFLIP

LOT 201 Crooked River Road

GERROA

Drawing Name

DWELLING 1

ELEVATION 3

FOR APPROVAL

| C 29.06.22 Roof Colour D 01.07.22 External Colour | NR   |
|---------------------------------------------------|------|
| D 01 07 22 External Colours                       |      |
| D 01.07.22 External Colour                        | s NR |
| E 05.07.22 External Colours                       | s NR |
|                                                   |      |
|                                                   |      |
|                                                   |      |

| Project BEACHLANDS                   | FUTUREFLIP |
|--------------------------------------|------------|
| LOT 201 Crooked River Road<br>GERROA |            |

Drawing Name

DWELLING 1

ELEVATION 4

Drawing Name