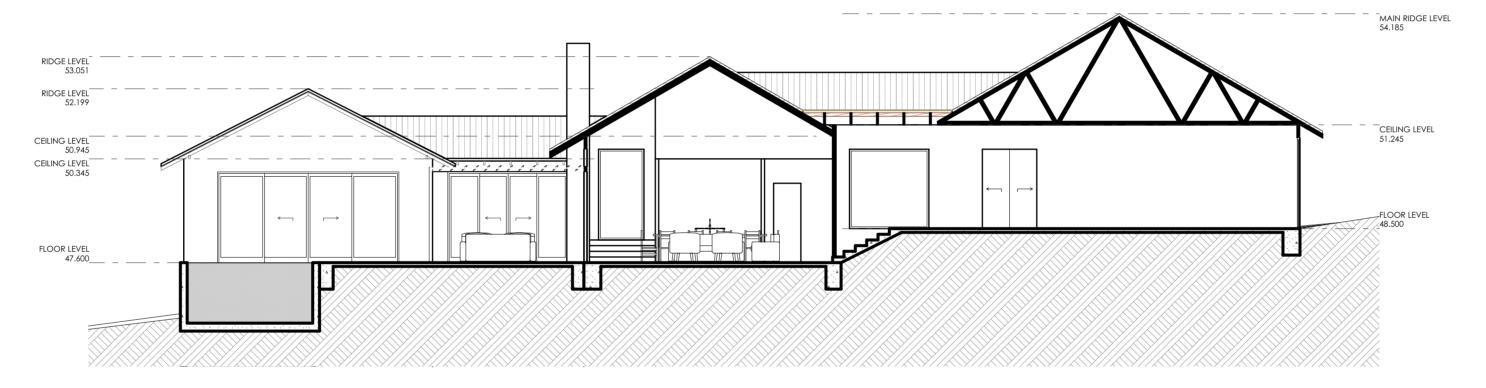

| Project    |           |
|------------|-----------|
| BEACHLANDS | FUTUREFLI |
|            |           |

LOT 201 Crooked River Road GERROA Drawing Name

DWELLING 1

DWELLING 1 SECTION 2 1:100

| In accepting and utilising this/these document/s the recipient agrees that Future Flip Phy Ltd retain all common law, statutary law and other rights, including copyright and intellectual property includes BML components (ie: families), styles, setup 8. file structure etc. The recipient agrees not to use this/these documents for any purpose other than its intended use; or to reuse the documents on other projects without the prior written consent of future Flip Phy Ltd, Under no | Rev         Date         Revision         By Chk.           B         29.06.22         Finishes Schedule         NR           C         29.06.22         Roof Colour         NR           D         01.07.22         External Colours         NR | Date         Scale           5/07/2022         1:100           Drawn         Chk. | <u> </u> | Project BEACHLANDS                   | FUTUREFLIP   |
|---------------------------------------------------------------------------------------------------------------------------------------------------------------------------------------------------------------------------------------------------------------------------------------------------------------------------------------------------------------------------------------------------------------------------------------------------------------------------------------------------|--------------------------------------------------------------------------------------------------------------------------------------------------------------------------------------------------------------------------------------------------|-----------------------------------------------------------------------------------|----------|--------------------------------------|--------------|
| circumstances shall transter of this document be deemed a sale. Future Flip Pty Ltd<br>makes no waranties of finess for any purpose. The Bulder/Contractor shall verify<br>job dimensions prior to any work commencing, Fligured dimensions shall take<br>precedence over scaled work. All dimensions, setout and architectural information<br>is to be taken from the latest revision hard copy issued drawings or PDF<br>documents.                                                             | E 05.07.22 External Colours NR                                                                                                                                                                                                                   | Nicholas Reeks Drawing No.                                                        | Revision | LOT 201 Crooked River Road<br>GERROA |              |
| 0 5 10mm<br>1:100 @A2                                                                                                                                                                                                                                                                                                                                                                                                                                                                             |                                                                                                                                                                                                                                                  | DA-A350                                                                           | Е        | DWELLING 1                           | FOR APPROVAL |