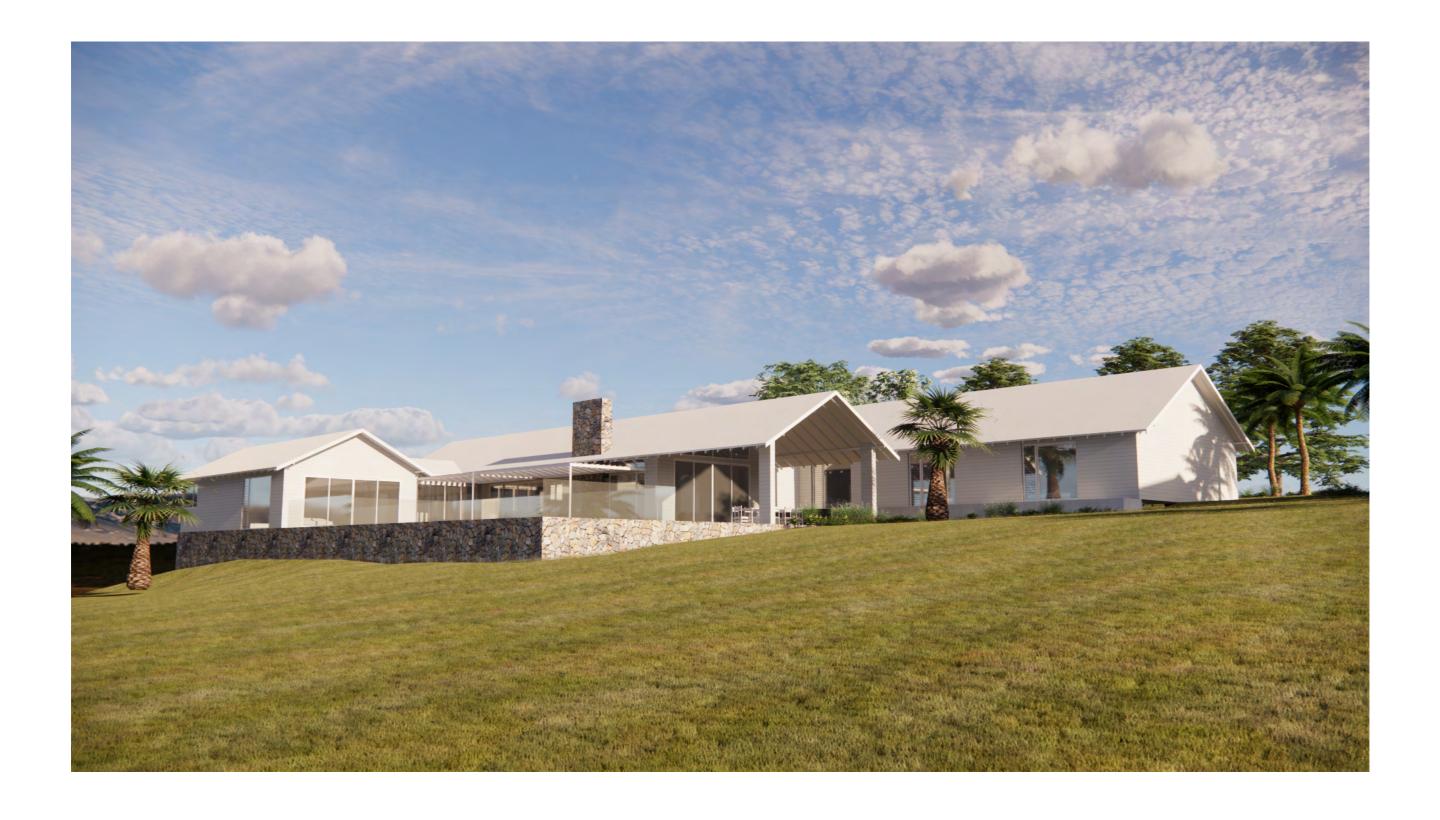

| LOT 201 Crooked River Road |
|----------------------------|
| GERROA                     |

Project BEACHLANDS

BASIX Notes

FOR APPROVAL

FUTUREFLIP

MAIN DWELLING TOTAL FOOTPRINT AREA = 564.8m<sup>2</sup> (NOT INCLUDING DECK SPACES)

SECONDARY DWELLING TOTAL FOOTPRINT AREA = 147.7m<sup>2</sup> (NOT INCLUDING DECK SPACES)

In accepting and utilising this/these document/s the recipient agrees that Future Flip Pty Ltd retain all common law, statutory law and other rights, including copyright and intellectual property rights. This intellectual property includes BIM components (ie: families), styles, setup & file structure etc. The recipient agrees not to use this/these documents for any purpose other than its intended use; or to reuse the documents on other projects without the prior written consent of Future Flip Pty Ltd. Under no circumstances shall transfer of this document be deemed a sale. Future Flip Pty Ltd makes no warranties of fitness for any purpose. The Builder/Contractor shall verify job dimensions prior to any work commencing. Figured dimensions shall take precedence over scaled work. All dimensions, sefouts and architectural information is to be taken from the latest revision hard copy issued drawings or PDF documents.