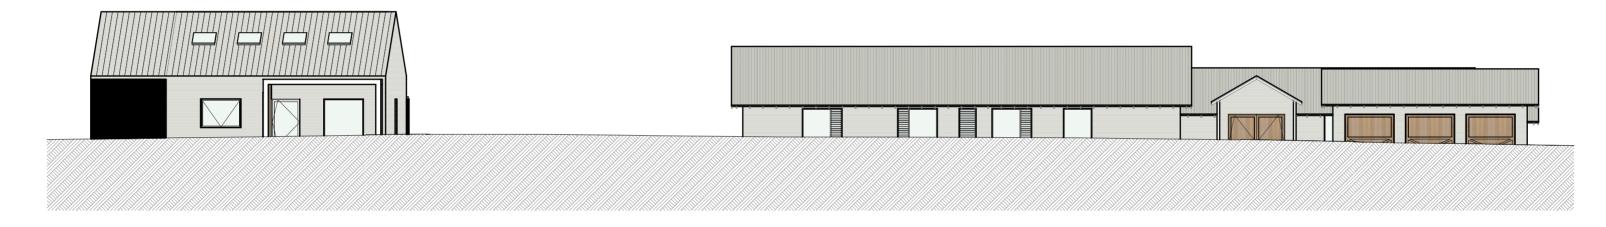

Drawing Name
ELEVATION FROM

| Project BEACHLANDS                   | FUTUREFLIP |
|--------------------------------------|------------|
| LOT 201 Crooked River Road<br>GERROA |            |

SOUTH EAST ELEVATION 1:200