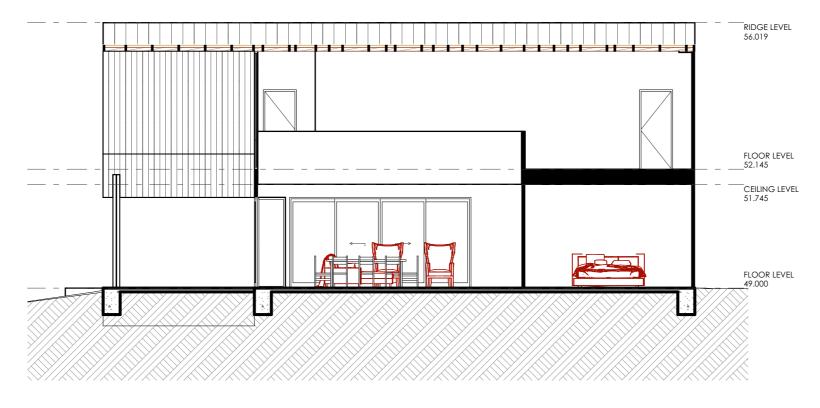

| Project    |           |
|------------|-----------|
| BEACHLANDS | FUTUREFLI |
|            |           |

LOT 201 Crooked River Road GERROA Drawing Name

DWELLING 1

DWELLING 1 SECTION 2 1:100

| In accepting and utilising this/these document/s the recipient agrees that Future Flip Phy Ltd retain all common law, statutary law and other rights, including copyright and intellectual property includes BML components (ie: families), styles, setup 8. file structure etc. The recipient agrees not to use this/these documents for any purpose other than its intended use; or to reuse the documents on other projects without the prior written consent of future Flip Phy Ltd, Under no | Rev         Date         Revision         By Chk.           B         29.06.22         Finishes Schedule         NR           C         29.06.22         Roof Colour         NR           D         01.07.22         External Colours         NR | Date         Scale           5/07/2022         1:100           Drawn         Chk. | <u> </u> | Project BEACHLANDS                   | FUTUREFLIP   |
|---------------------------------------------------------------------------------------------------------------------------------------------------------------------------------------------------------------------------------------------------------------------------------------------------------------------------------------------------------------------------------------------------------------------------------------------------------------------------------------------------|--------------------------------------------------------------------------------------------------------------------------------------------------------------------------------------------------------------------------------------------------|-----------------------------------------------------------------------------------|----------|--------------------------------------|--------------|
| circumstances shall transter of this document be deemed a sale. Future Flip Pty Ltd<br>makes no waranties of finess for any purpose. The Bulder/Contractor shall verify<br>job dimensions prior to any work commencing, Fligured dimensions shall take<br>precedence over scaled work. All dimensions, setout and architectural information<br>is to be taken from the latest revision hard copy issued drawings or PDF<br>documents.                                                             | E 05.07.22 External Colours NR                                                                                                                                                                                                                   | Nicholas Reeks Drawing No.                                                        | Revision | LOT 201 Crooked River Road<br>GERROA |              |
| 0 5 10mm<br>1:100 @A2                                                                                                                                                                                                                                                                                                                                                                                                                                                                             |                                                                                                                                                                                                                                                  | DA-A350                                                                           | Е        | DWELLING 1                           | FOR APPROVAL |