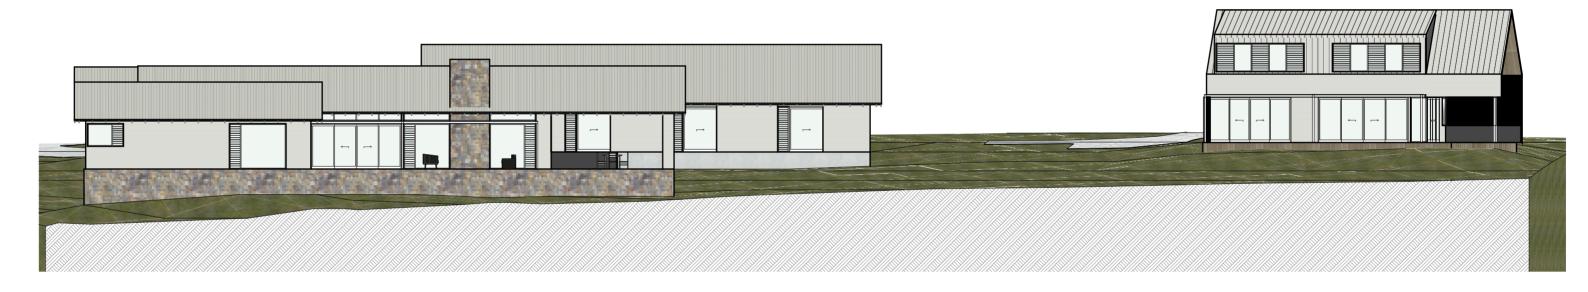

Drawing Name
ELEVATION FROM

| Project BEACHLANDS                   | FUTUREFLIP |
|--------------------------------------|------------|
| LOT 201 Crooked River Road<br>GERROA |            |

SOUTH EAST ELEVATION 1:200