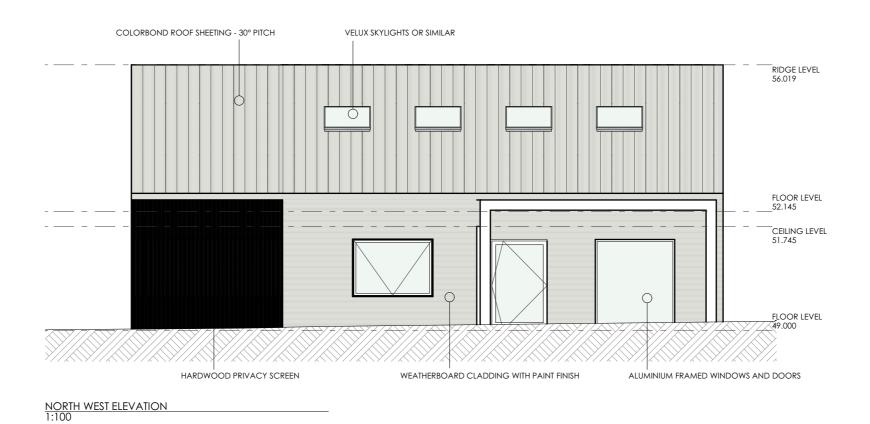

BEACHLANDS FUTUREFLIP

LOT 201 Crooked River Road

GERROA

Drawing Name
DWELLING 1
ELEVATION 1

DRAPPROVAL

| In | accepting and utilising this/these document/s the recipient agrees that Future Flip     |
|----|-----------------------------------------------------------------------------------------|
|    | Ltd retain all common law, statutory law and other rights, including copyright and      |
|    | ellectual property rights. This intellectual property includes BIM components (ie:      |
|    | nilies), styles, setup & file structure etc. The recipient agrees not to use this/these |
|    | cuments for any purpose other than its intended use; or to reuse the documents          |
|    | other projects without the prior written consent of Future Flip Pty Ltd. Under no       |
|    | cumstances shall transfer of this document be deemed a sale. Future Flip Pty Ltd        |
|    | skes no warranties of fitness for any purpose. The Builder/Contractor shall verify      |
|    | dimensions prior to any work commencing. Figured dimensions shall take                  |
|    | ecedence over scaled work. All dimensions, setouts and architectural information        |
|    | o be taken from the latest revision hard copy issued drawings or PDF<br>cuments.        |