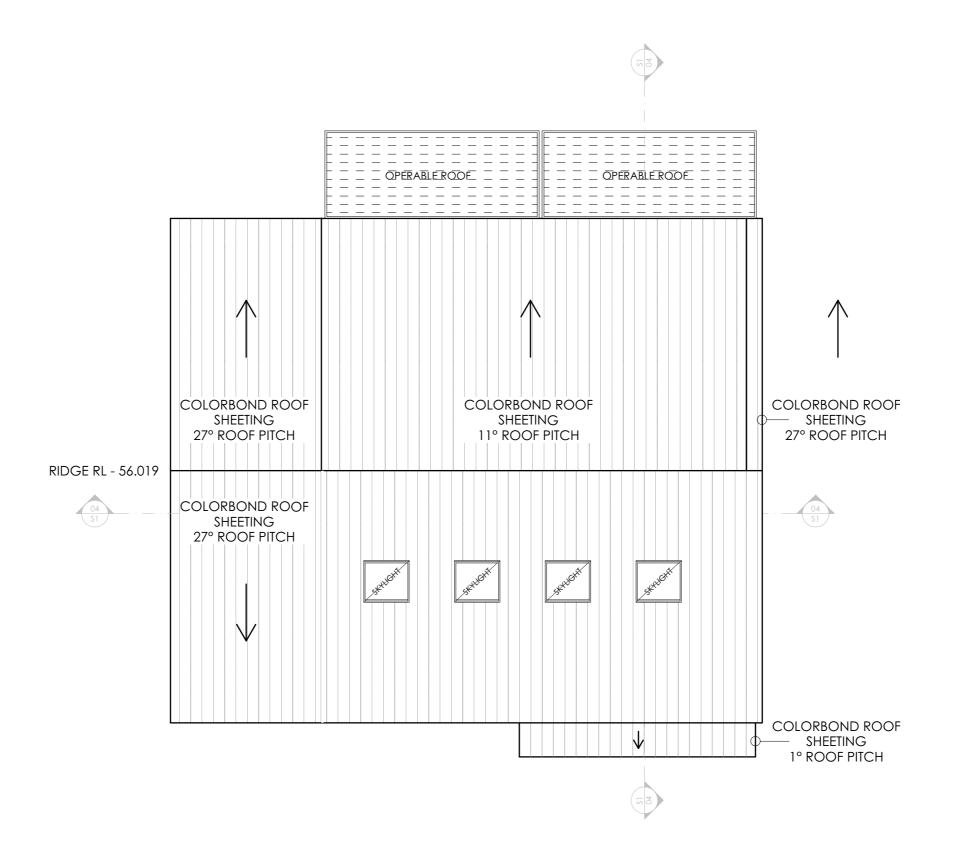

Drawing No.

DA-A200

BEACHLANDS

LOT 201 Crooked River Road

FUTUREFLIP

GERROA Drawing Name FLOOR PLAN

ROOF PLAN 1:100

In accepting and utilising this/these document/s the recipient agrees that Future Flip Pty Ltd retain all common law, statutory law and other rights, including copyright and intellectual property rights. This intellectual property includes BIM components (ie: families), styles, setup & file structure etc. The recipient agrees not to use this/these documents for any purpose other than its intended use; or to reuse the documents on other projects without the prior written consent of Future Flip Pty Ltd. Under no circumstances shall transfer of this document be deemed a sale. Future Flip Pty Ltd makes no warranties of fitness for any purpose. The Builder/Contractor shall verify job dimensions prior to any work commencing. Figured dimensions shall take precedence over scaled work. All dimensions, setouts and architectural information is to be taken from the latest revision hard copy issued drawings or PDF documents.

 
 Rev
 Date

 B
 29.06.22
 Finis

 C
 29.06.22
 Roc
 D 01.07.22 Exteri E 05.07.22 Exteri

| Revision         | By Chk. |
|------------------|---------|
| inishes Schedule | NR      |
| Roof Colour      | NR      |
| ternal Colours   | NR      |
| ternal Colours   | NR      |
|                  |         |
|                  |         |
|                  |         |
|                  |         |
|                  |         |

| Date      | Scale | Sheet Size |
|-----------|-------|------------|
| 5/07/2022 | 1:100 | @ A1       |
| Drawn     | Chk.  | Job No     |

Project BEACHLANDS LOT 201 Crooked River Road GERROA

Drawing Name ROOF PLAN FUTUREFLIP