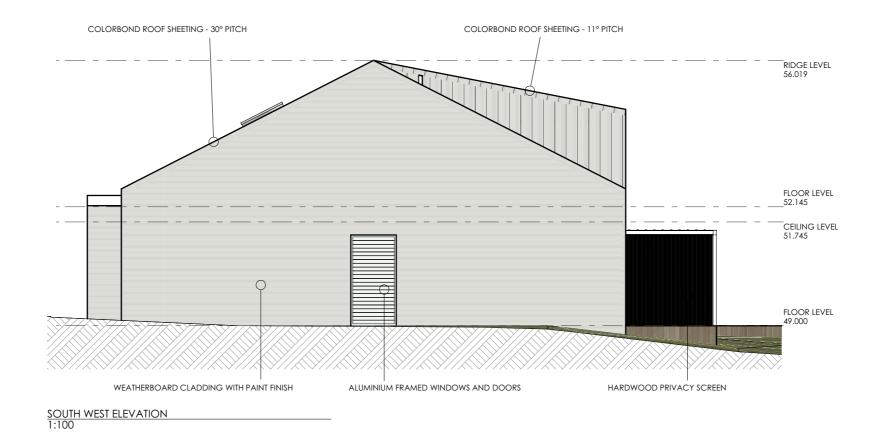

| Project BEACHLANDS                   | FUTUREFLIP |
|--------------------------------------|------------|
| LOT 201 Crooked River Road<br>GERROA |            |

Drawing Name

DWELLING 1

ELEVATION 4

Drawing Name