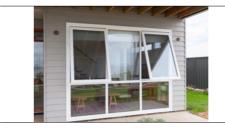

04 - JAMES HARDIE LINEAR CLADDING 05 - TIMBER DECKING AND CLADDING 06 - CRUSHED GRAVEL DRIVEWAY DULUX 'SNOWY MOUNTAIN HALF' PAINT FINISH BLACKBUTT OR SIMILAR

07 - ALUMINIUM FRAMED WINDOWS WHITE POWDERCOAT FINISH