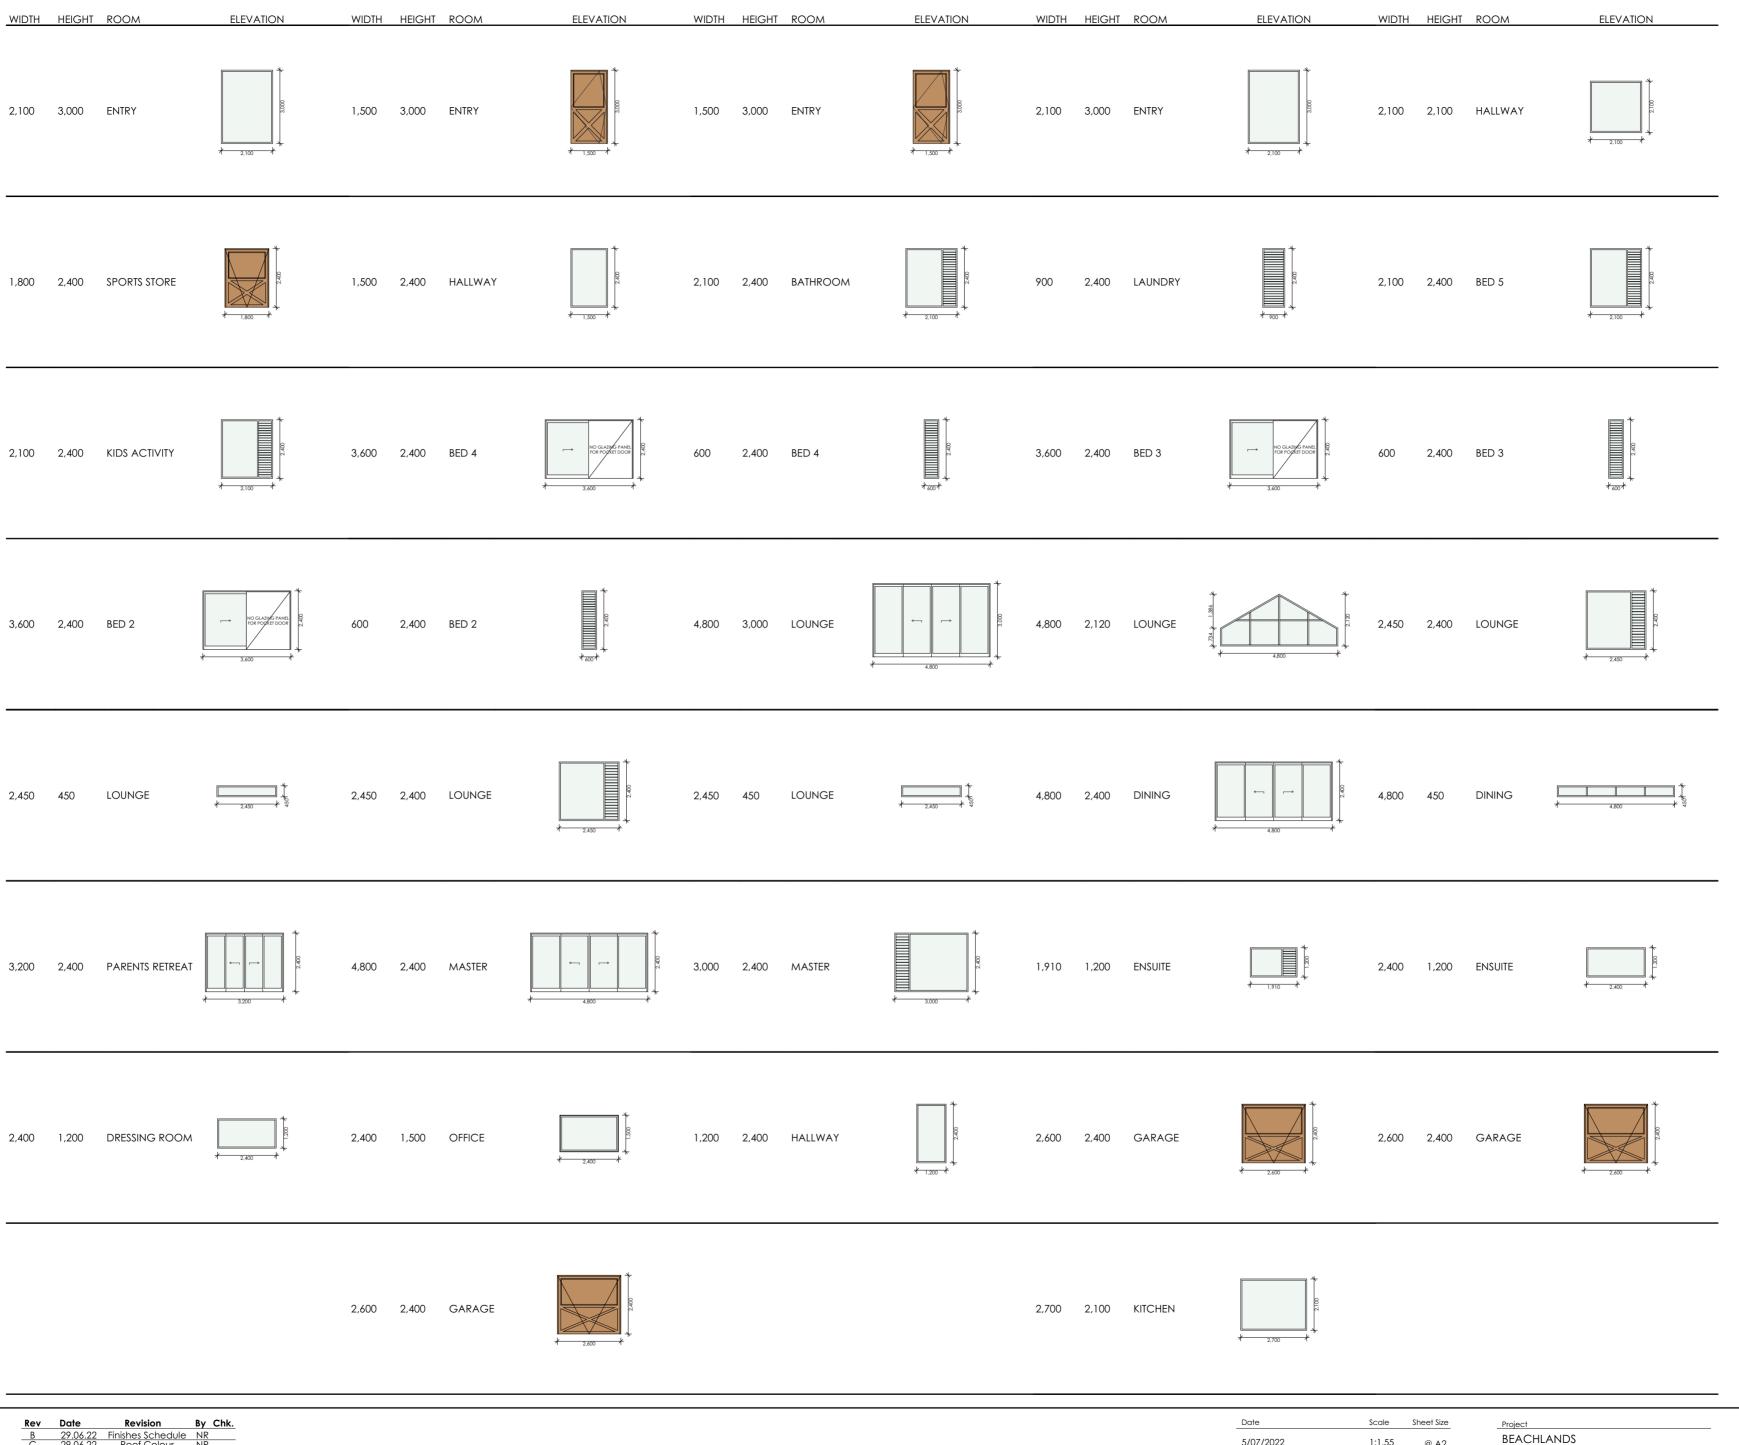

Window and Door Schedule - Dwelling 2

| Date           | Scale | Sheet Size |
|----------------|-------|------------|
| 5/07/2022      |       | @ A1       |
| Drawn          | Chk.  | Job No.    |
| Nicholas Reeks |       |            |
| Drawing No.    |       | Revision   |
| DA-A000        |       | Ε          |