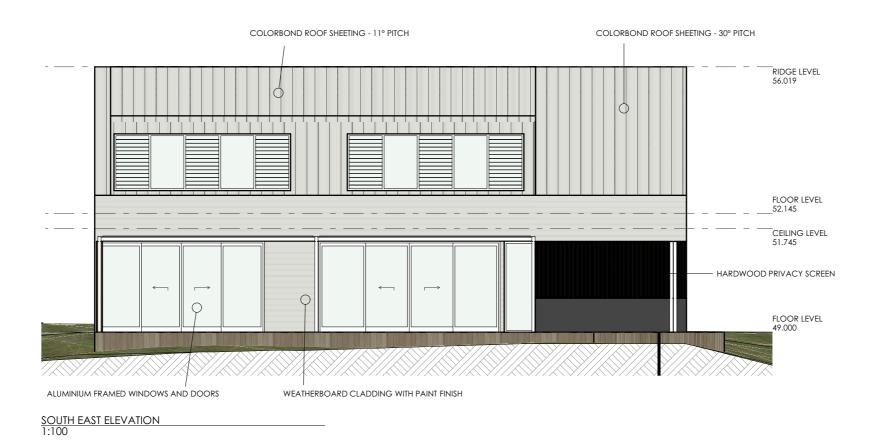

FUTUREFLIP

LOT 201 Crooked River Road

GERROA

Drawing Name

DWELLING 1

ELEVATION 3

FOR APPROVAL

| C 29.06.22 Roof Colour D 01.07.22 External Colour | NR   |
|---------------------------------------------------|------|
| D 01 07 22 External Colours                       |      |
| D 01.07.22 External Colour                        | s NR |
| E 05.07.22 External Colours                       | s NR |
|                                                   |      |
|                                                   |      |
|                                                   |      |