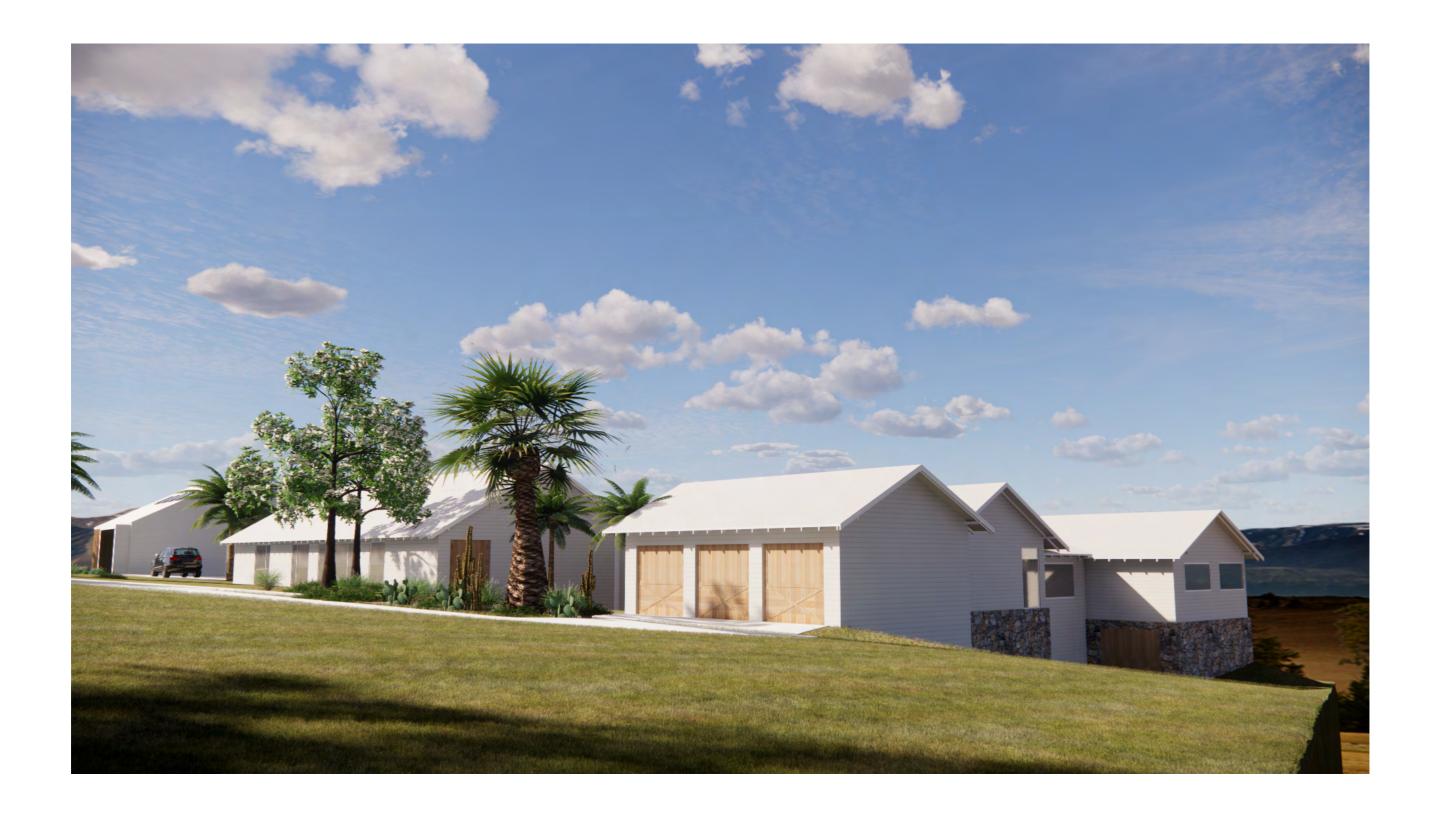

| LOT 201 Crooked River Road |
|----------------------------|
| GERROA                     |

Project BEACHLANDS

BASIX Notes

FOR APPROVAL

FUTUREFLIP

MAIN DWELLING TOTAL FOOTPRINT AREA = 564.8m<sup>2</sup> (NOT INCLUDING DECK SPACES)

SECONDARY DWELLING TOTAL FOOTPRINT AREA = 147.7m<sup>2</sup> (NOT INCLUDING DECK SPACES)

In accepting and utilising this/these document/s the recipient agrees that Future Flip Pty Ltd retain all common law, statutory law and other rights, including copyright and intellectual property rights. This intellectual property includes BIM components (ie: families), styles, setup & file structure etc. The recipient agrees not to use this/these documents for any purpose other than its intended use; or to reuse the documents on other projects without the prior written consent of Future Flip Pty Ltd. Under no circumstances shall transfer of this document be deemed a sale. Future Flip Pty Ltd makes no warranties of fitness for any purpose. The Builder/Contractor shall verify job dimensions prior to any work commencing. Figured dimensions shall take precedence over scaled work. All dimensions, sefouts and architectural information is to be taken from the latest revision hard copy issued drawings or PDF documents.