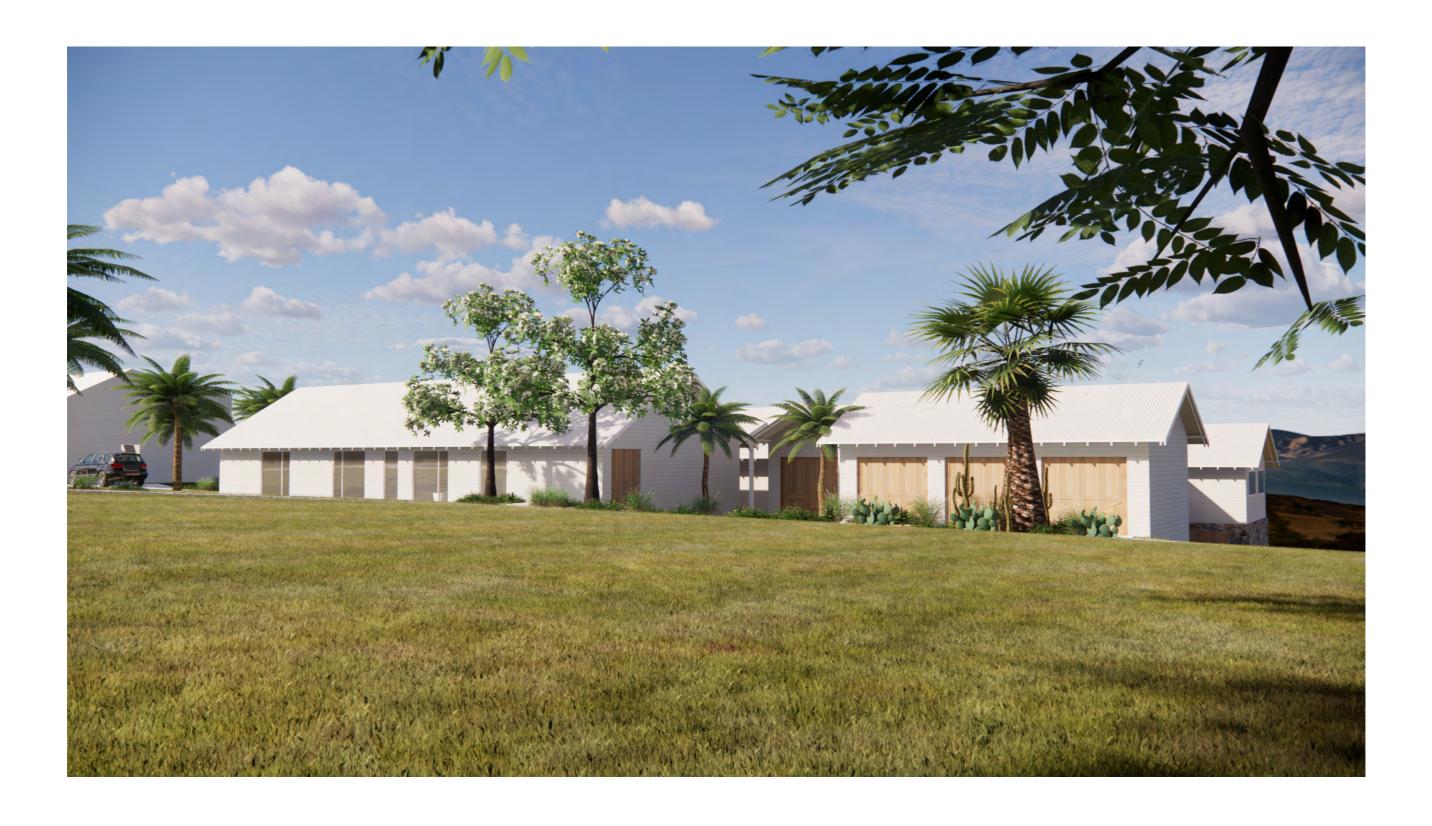

| LOT 201 Crooked River Road |
|----------------------------|
| GERROA                     |

Project BEACHLANDS

BASIX Notes

FOR APPROVAL

FUTUREFLIP

MAIN DWELLING TOTAL FOOTPRINT AREA = 564.8m<sup>2</sup> (NOT INCLUDING DECK SPACES)

SECONDARY DWELLING TOTAL FOOTPRINT AREA = 147.7m<sup>2</sup> (NOT INCLUDING DECK SPACES)

In accepting and utilising this/these document/s the recipient agrees that Future Flip Pty Ltd retain all common law, statutory law and other rights, including copyright and intellectual property rights. This intellectual property includes BIM components (ie: families), styles, setup & file structure etc. The recipient agrees not to use this/these documents for any purpose other than its intended use; or to reuse the documents on other projects without the prior written consent of Future Flip Pty Ltd. Under no circumstances shall transfer of this document be deemed a sale. Future Flip Pty Ltd makes no warranties of fitness for any purpose. The Builder/Contractor shall verify job dimensions prior to any work commencing. Figured dimensions shall take precedence over scaled work. All dimensions, sefouts and architectural information is to be taken from the latest revision hard copy issued drawings or PDF documents.