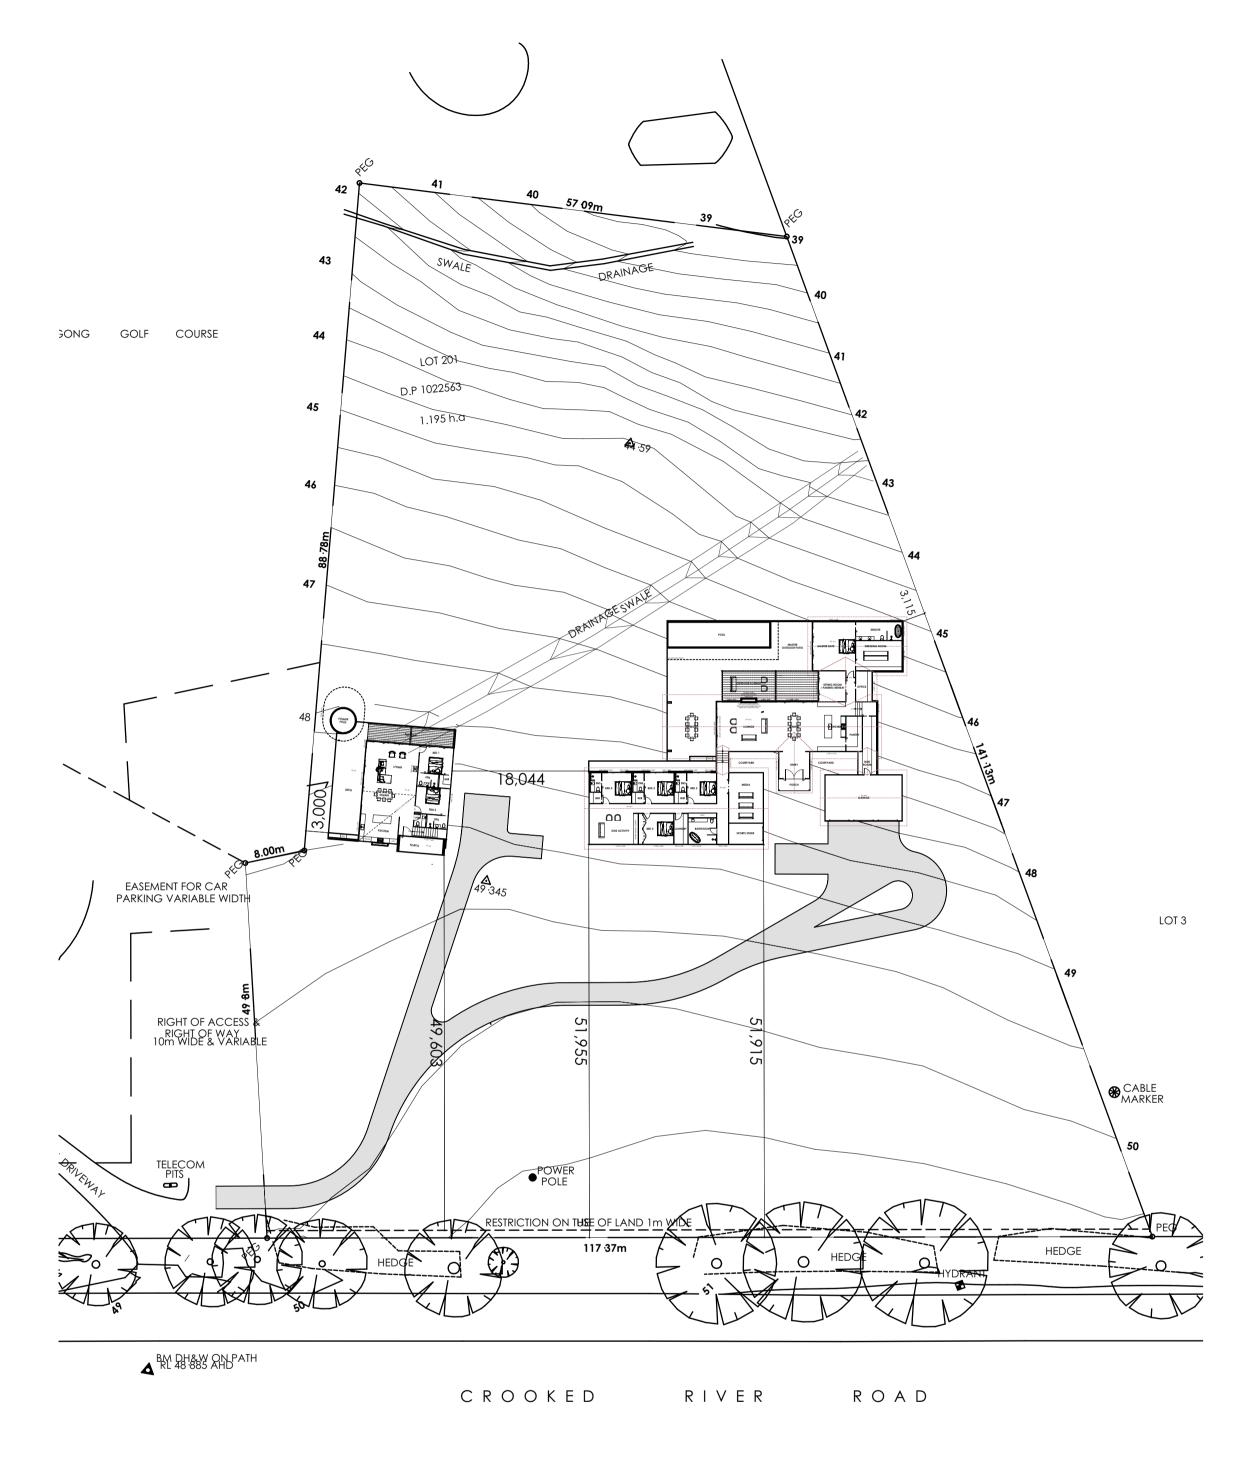

| Date      | Scale | Sheet Size |
|-----------|-------|------------|
| 5/07/2022 | 1:500 | @ A1       |
| Drawn     | Chk.  | Job No     |

Drawing No.

Project
BEACHLANDS FUTUREFLIP

LOT 201 Crooked River Road GERROA Drawing Name SITE PLAN

| LOT 201 Crooked River Road |
|----------------------------|
| GERROA                     |

Project BEACHLANDS

BASIX Notes

FOR APPROVAL

FUTUREFLIP

MAIN DWELLING TOTAL FOOTPRINT AREA = 564.8m<sup>2</sup> (NOT INCLUDING DECK SPACES)

SECONDARY DWELLING TOTAL FOOTPRINT AREA = 147.7m<sup>2</sup> (NOT INCLUDING DECK SPACES)

In accepting and utilising this/these document/s the recipient agrees that Future Flip Pty Ltd retain all common law, statutory law and other rights, including copyright and intellectual property rights. This intellectual property includes BIM components (ie: families), styles, setup & file structure etc. The recipient agrees not to use this/these documents for any purpose other than its intended use; or to reuse the documents on other projects without the prior written consent of Future Flip Pty Ltd. Under no circumstances shall transfer of this document be deemed a sale. Future Flip Pty Ltd makes no warranties of fitness for any purpose. The Builder/Contractor shall verify job dimensions prior to any work commencing. Figured dimensions shall take precedence over scaled work. All dimensions, sefouts and architectural information is to be taken from the latest revision hard copy issued drawings or PDF documents.