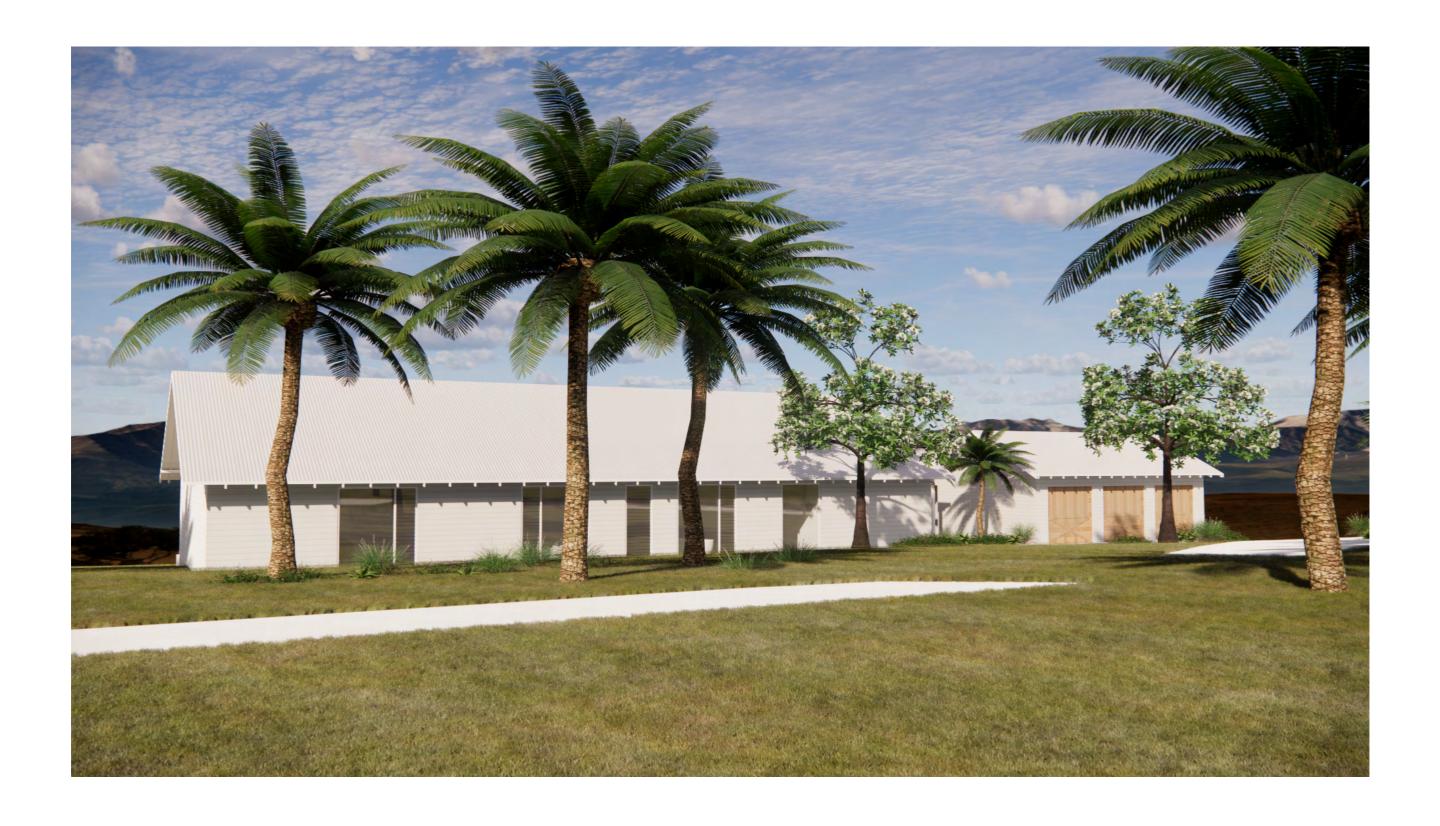

| LOT 201 Crooked River Road |
|----------------------------|
| GERROA                     |

Project BEACHLANDS

BASIX Notes

FOR APPROVAL

FUTUREFLIP

MAIN DWELLING TOTAL FOOTPRINT AREA = 564.8m<sup>2</sup> (NOT INCLUDING DECK SPACES)

SECONDARY DWELLING TOTAL FOOTPRINT AREA = 147.7m<sup>2</sup> (NOT INCLUDING DECK SPACES)

In accepting and utilising this/these document/s the recipient agrees that Future Flip Pty Ltd retain all common law, statutory law and other rights, including copyright and intellectual property rights. This intellectual property includes BIM components (ie: families), styles, setup & file structure etc. The recipient agrees not to use this/these documents for any purpose other than its intended use; or to reuse the documents on other projects without the prior written consent of Future Flip Pty Ltd. Under no circumstances shall transfer of this document be deemed a sale. Future Flip Pty Ltd makes no warranties of fitness for any purpose. The Builder/Contractor shall verify job dimensions prior to any work commencing. Figured dimensions shall take precedence over scaled work. All dimensions, sefouts and architectural information is to be taken from the latest revision hard copy issued drawings or PDF documents.