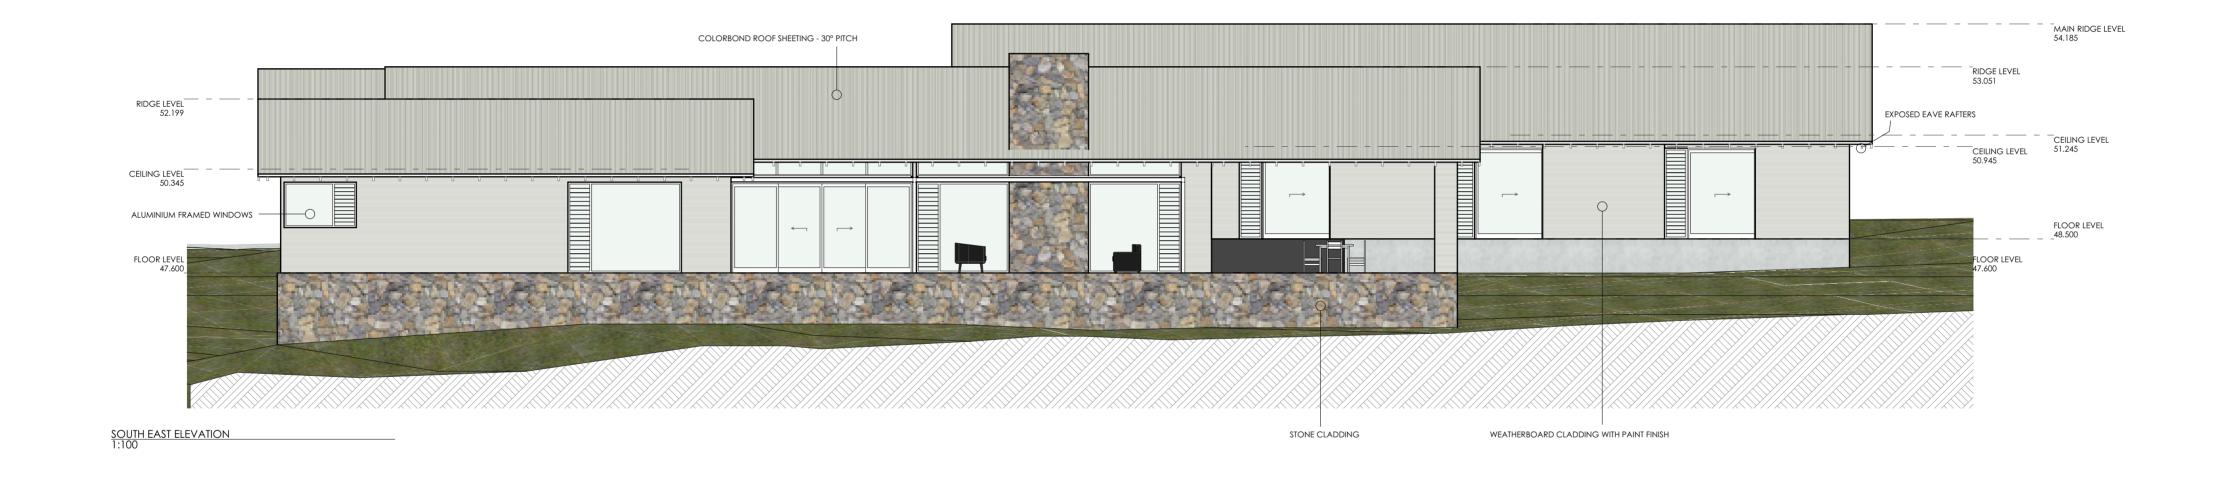

FUTUREFLIP

LOT 201 Crooked River Road

GERROA

Drawing Name

DWELLING 1

ELEVATION 3

FOR APPROVAL

| C 29.06.22 Roof Colour D 01.07.22 External Colour | NR   |
|---------------------------------------------------|------|
| D 01 07 22 External Colours                       |      |
| D 01.07.22 External Colour                        | s NR |
| E 05.07.22 External Colours                       | s NR |
|                                                   |      |
|                                                   |      |
|                                                   |      |