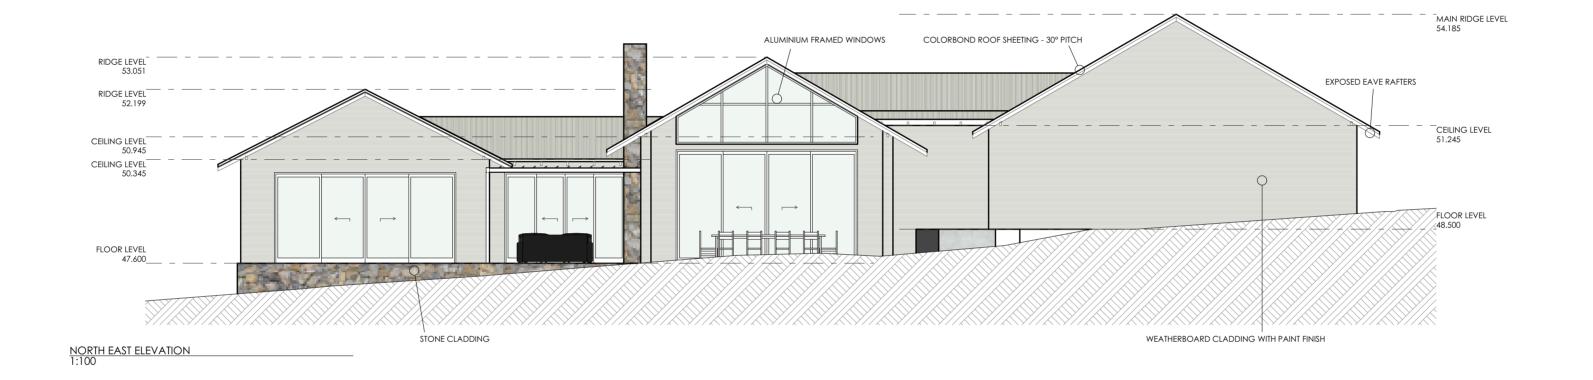

BEACHLANDS FUTUREFLIP

LOT 201 Crooked River Road

GERROA

Drawing Name
DWELLING 1
ELEVATION 1

DRAPPROVAL

| In | accepting and utilising this/these document/s the recipient agrees that Future Flip     |
|----|-----------------------------------------------------------------------------------------|
|    | Ltd retain all common law, statutory law and other rights, including copyright and      |
|    | ellectual property rights. This intellectual property includes BIM components (ie:      |
|    | nilies), styles, setup & file structure etc. The recipient agrees not to use this/these |
|    | cuments for any purpose other than its intended use; or to reuse the documents          |
|    | other projects without the prior written consent of Future Flip Pty Ltd. Under no       |
|    | cumstances shall transfer of this document be deemed a sale. Future Flip Pty Ltd        |
|    | skes no warranties of fitness for any purpose. The Builder/Contractor shall verify      |
|    | dimensions prior to any work commencing. Figured dimensions shall take                  |
|    | ecedence over scaled work. All dimensions, setouts and architectural information        |
|    | o be taken from the latest revision hard copy issued drawings or PDF<br>cuments.        |