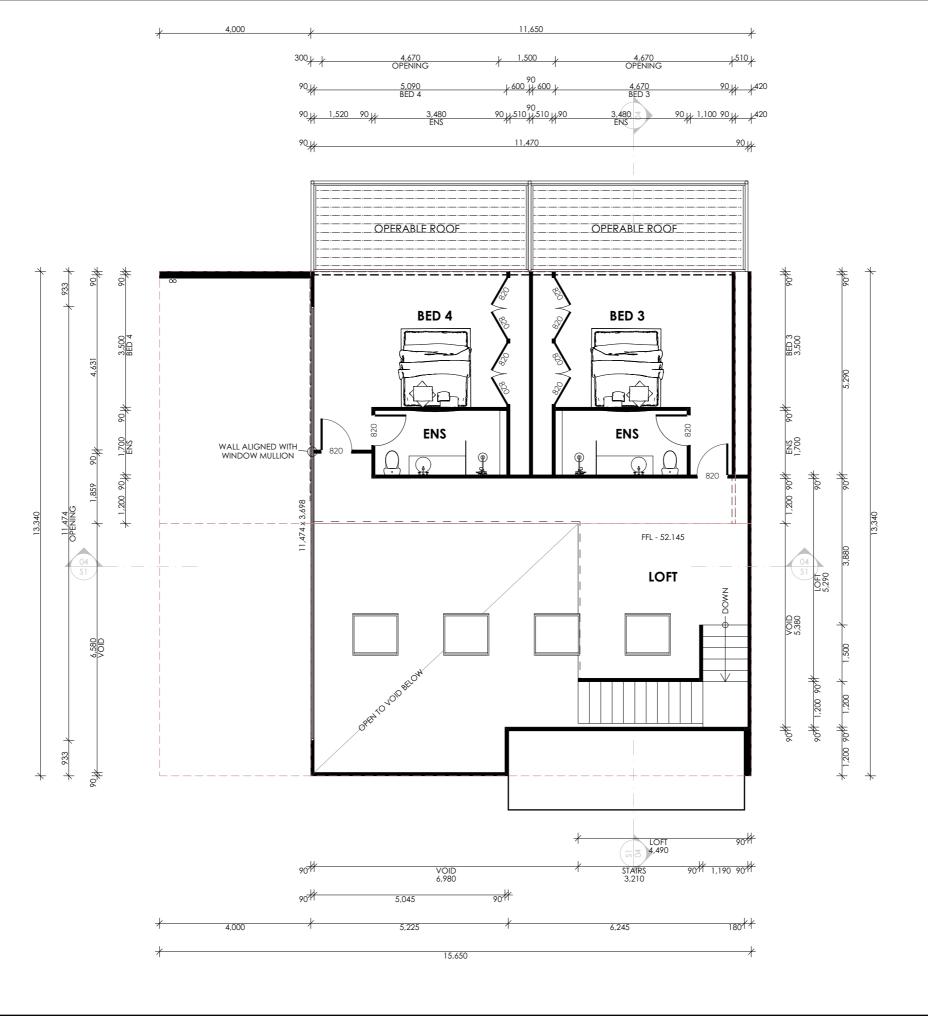

| Date           | Scale | Sheet Size |
|----------------|-------|------------|
| 5/07/2022      | 1:100 | @ A3       |
| Drawn          | Chk.  | Job No     |
| Nicholas Reeks |       |            |
| Drawing No.    |       | Rovision   |

Ε

DA-A230

Project

BEACHLANDS

FUTUREFLIP

LOT 201 Crooked River Road GERROA Drawing Name FIRST FLOOR PLAN

ROOF PLAN

In accepting and utiliting this/these documents, the recipient agrees that flusher if by List feland a common law, subularly on an of benefits, in-Lording copyright to intellectual property include 18th common law, subularly on an other prints, in-Lording copyright to intellectual property include 18th common law of the documents for any pulsar of the flow reliefs or consent of Fulker (Fig. Pt) LLS. Linder no on their projects without the print written consent of flower (Fig. Pt) LLS. Linder (Fig. Pt) L