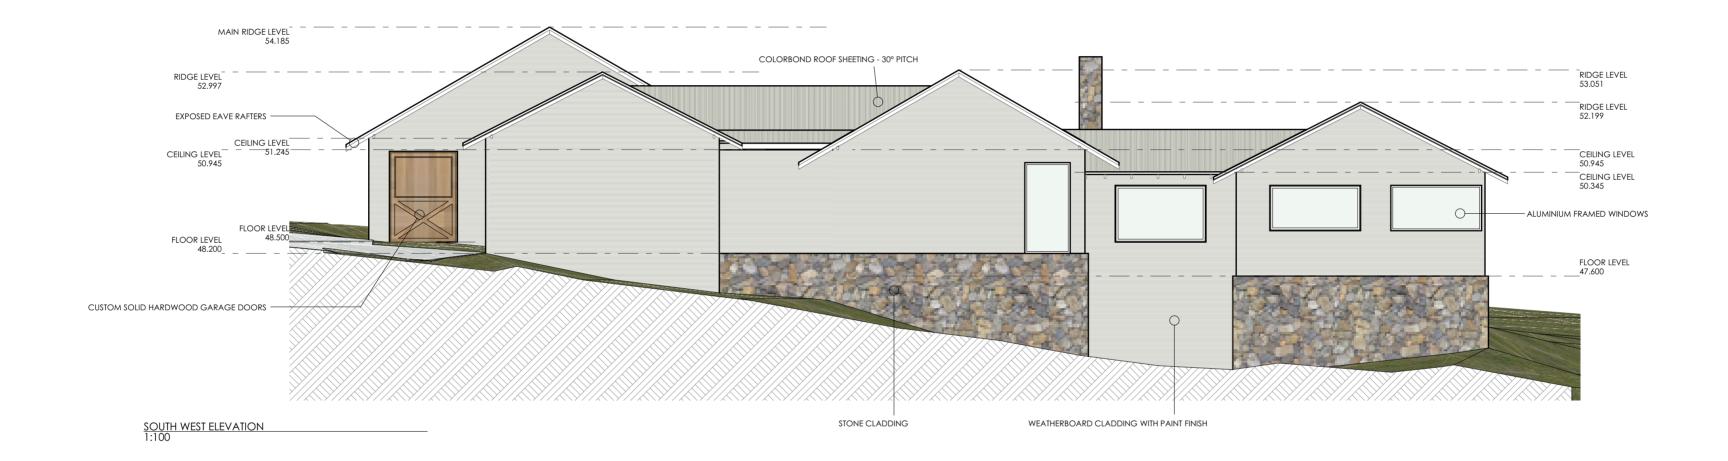

| Project BEACHLANDS                   | FUTUREFLIP |
|--------------------------------------|------------|
| LOT 201 Crooked River Road<br>GERROA |            |

Drawing Name

DWELLING 1

ELEVATION 4

Drawing Name