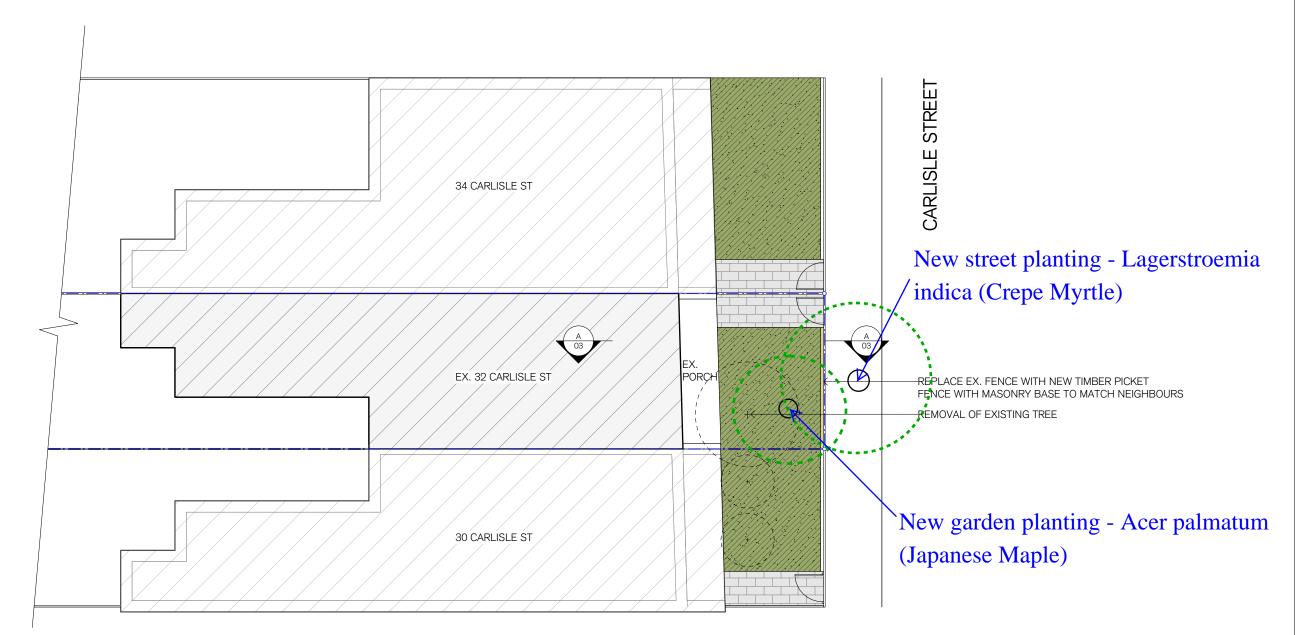

## Proposed replacement plantings - 32 Carlisle Street Leichhardt\*

## \* Notations re proposed tree plantings added by Guy Paroissien on 28th June 2022