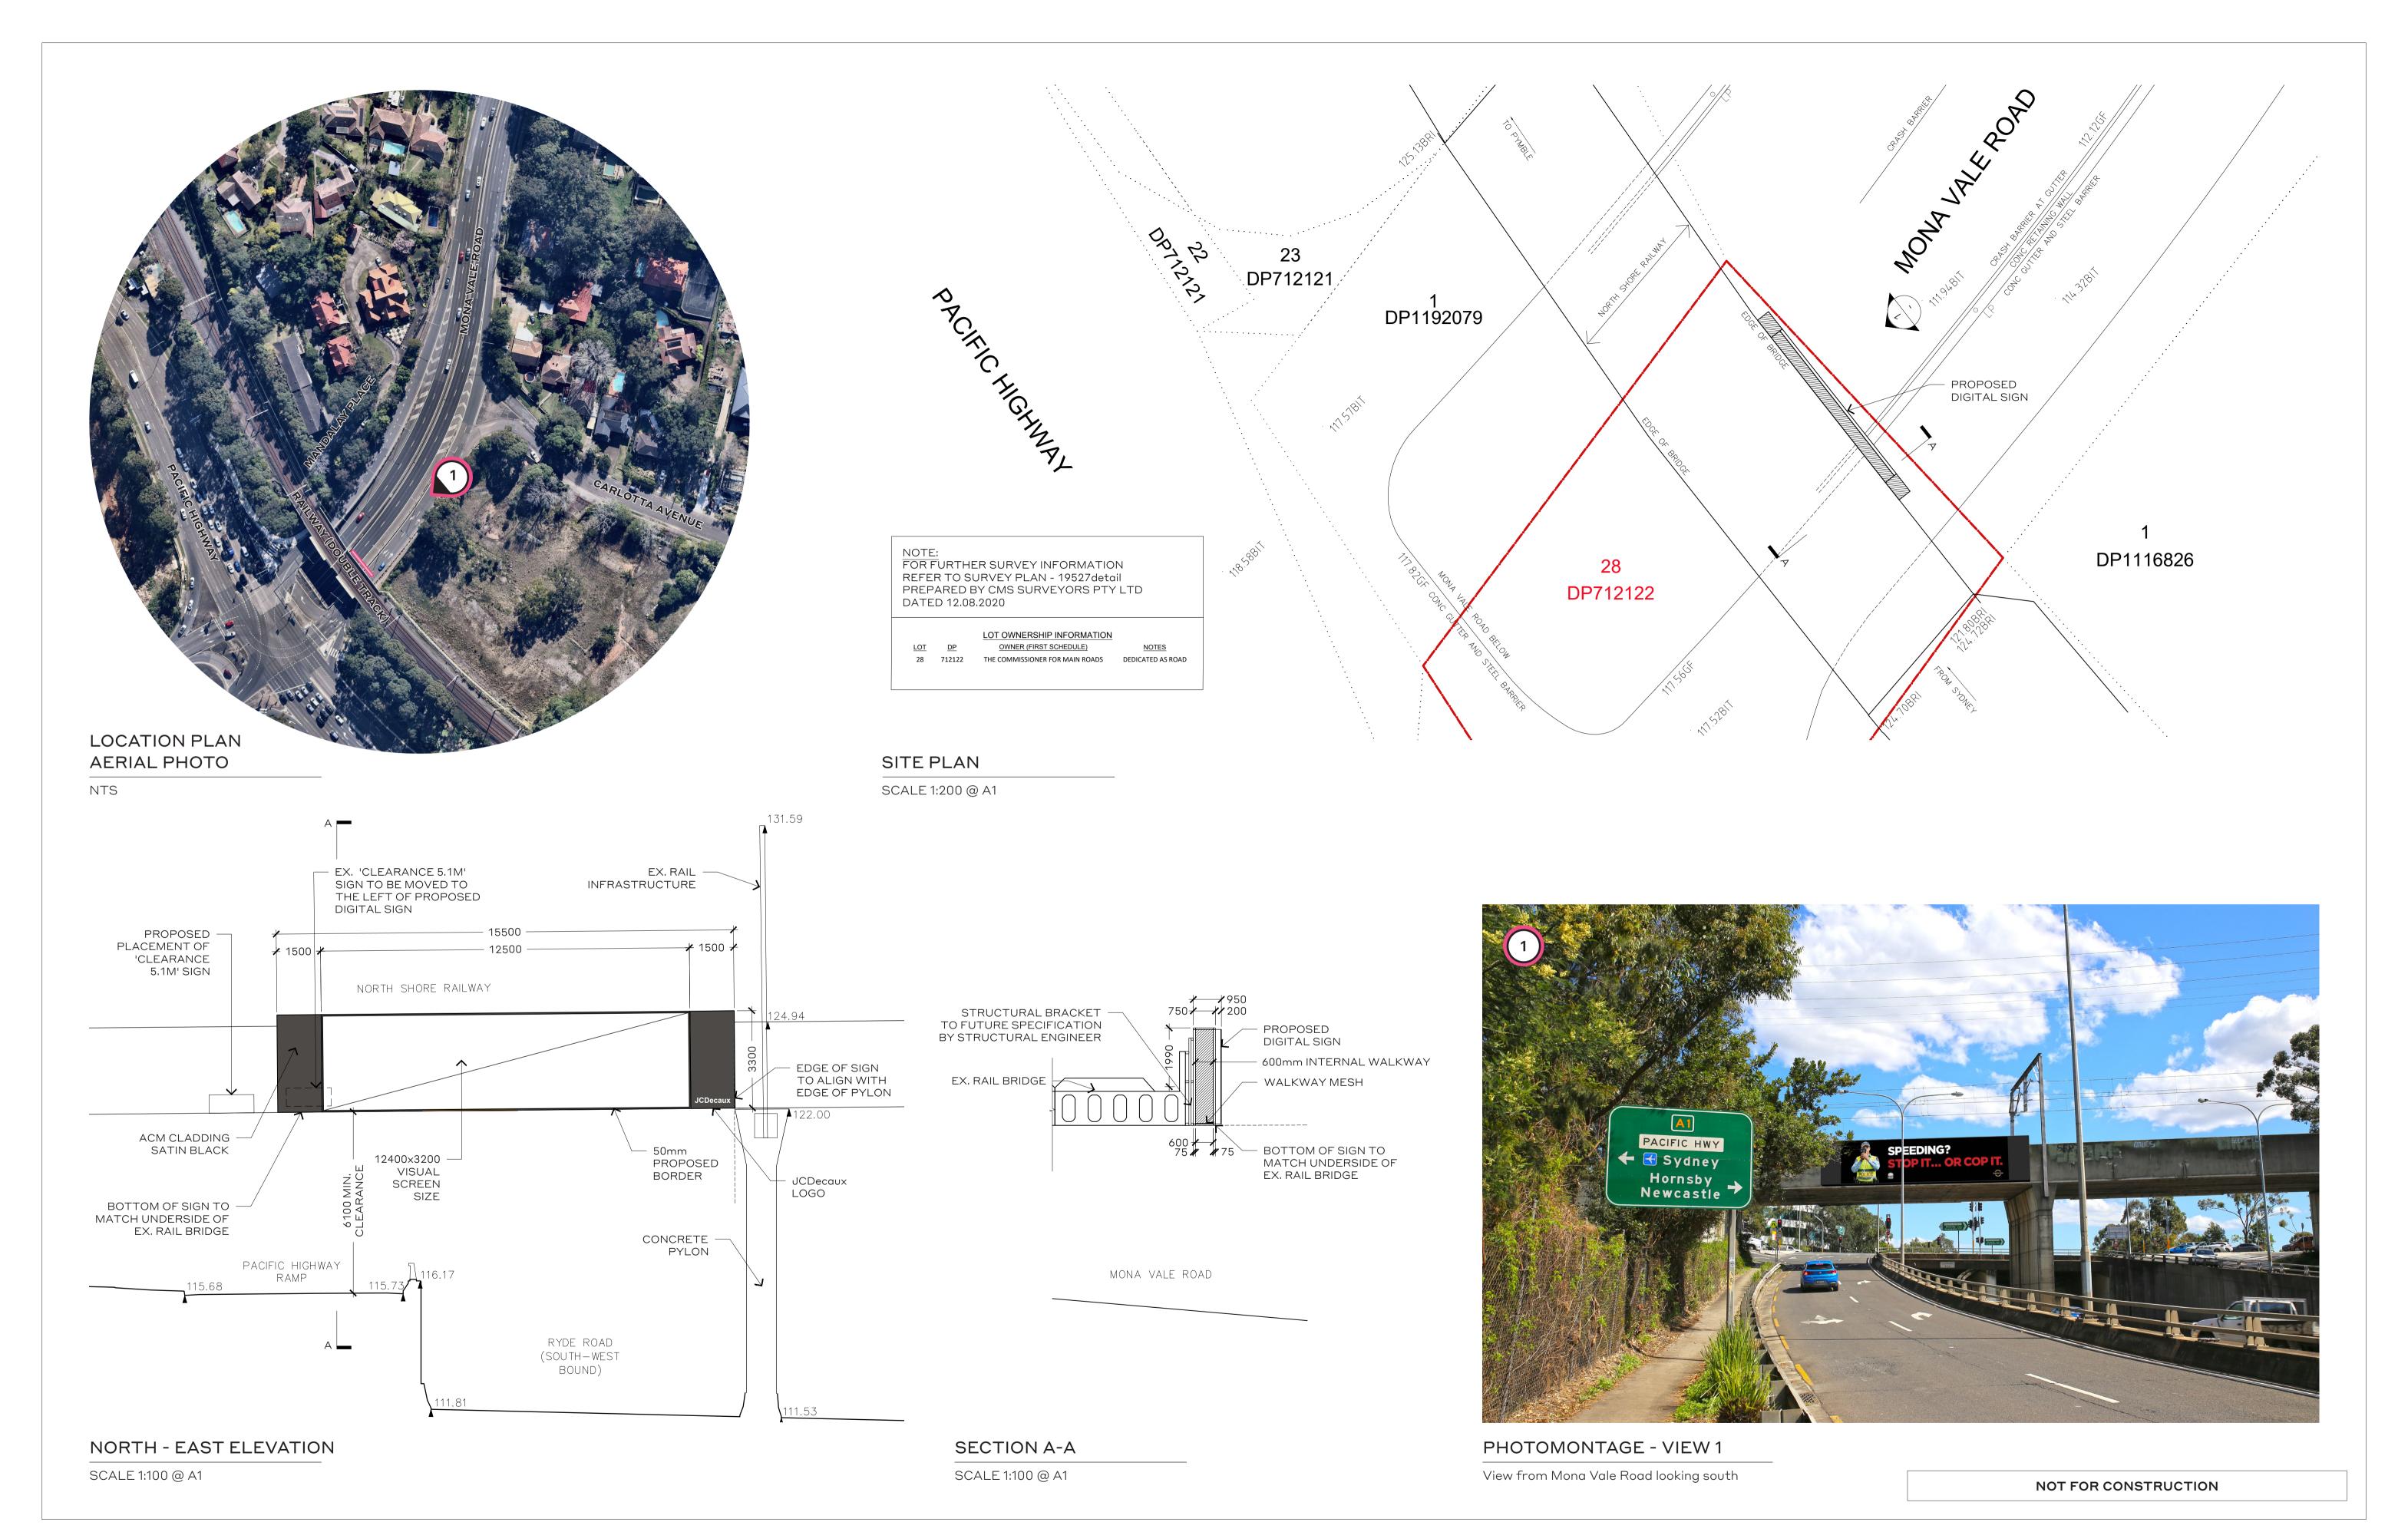

LEGEND / NOTES

—·— Site boundary # Photomontage location Proposed sign (NTS)

ACM Aluminium composite material NGL Natural ground line

REVISION BY APPROVED BY DA Issue to DPIE

DEVELOPMENT APPLICATION ISSUE TO DPIE

PROJECT **DOOH Development Applications** Prepared for Sydney Trains SCALE AS SHOWN @ A1

DRAWING A-5.1 Site Plan & General Arrangement Site 8 - Pymble **DRAWN BY** JOB NO. ISSUE DATE

17.12.20

PN

A-5.1

2200249