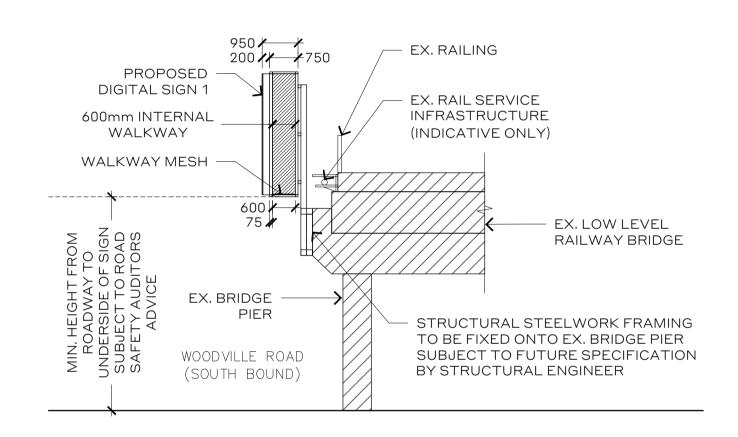

EX. HIGH LEVEL RAILWAY BRIDGE 750 750 200 - EX. HIGH LEVEL RAILWAY BRIDGE PIER PROPOSED WALKWAY DIGITAL SIGN 2 MESH 600mm INTERNAL WALKWAY EX. RAILING **ACM SKIRT** EX. LOW — LEVEL RAILWAY BRIDGE WOODVILLE ROAD (SOUTH BOUND)

PROJECT **DOOH Development Applications** Prepared for Sydney Trains

DRAWING

JOB NO.

2200249

A-17.3

Site Plan & General Arrangement 2 A-17.3 Site 17 - Granville (Northern Side)

17.12.20

**DRAWN BY**