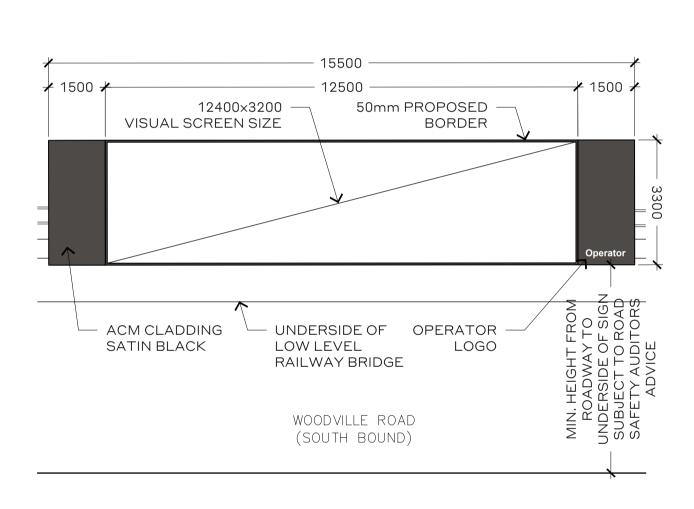

17.12.20

PN

A-17.1

2200249

NOT FOR CONSTRUCTION

SECTION A-A

SCALE 1:100 @ A1

TYPICAL FRONT ELEVATION