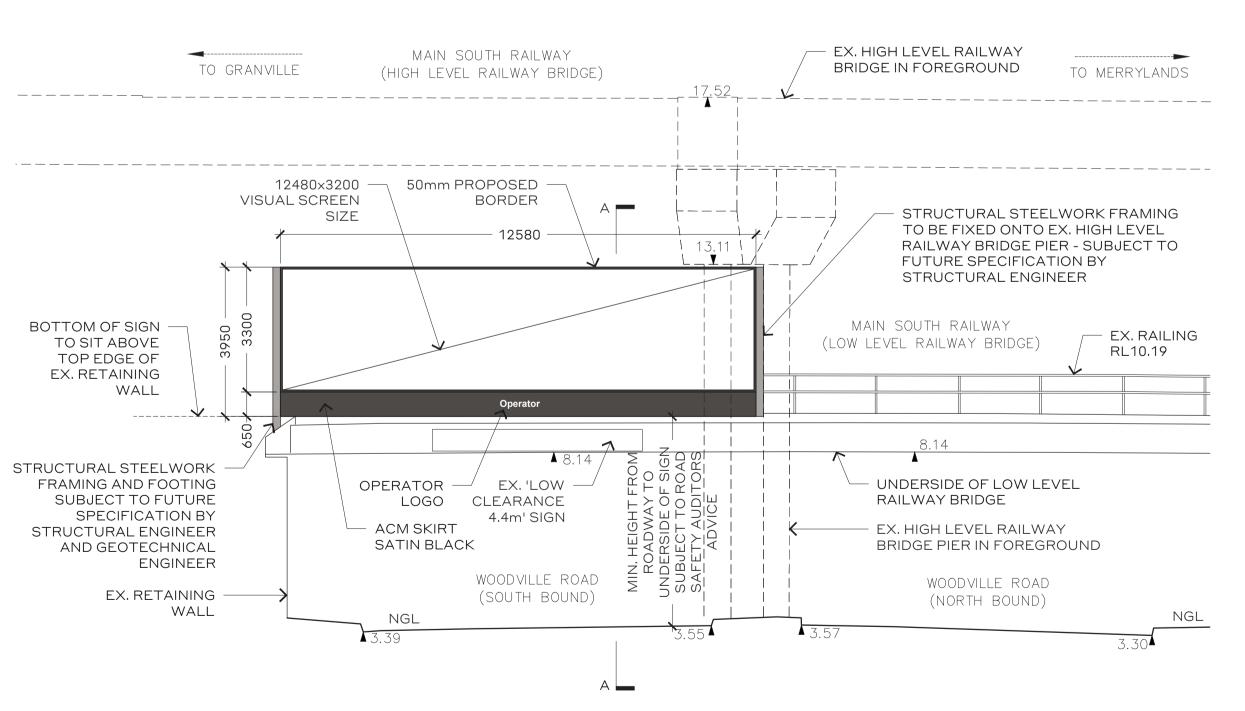

17.12.20

PN

A-17.1

2200249

NOT FOR CONSTRUCTION

SECTION A-A

SCALE 1:100 @ A1

TYPICAL FRONT ELEVATION

EX. HIGH LEVEL RAILWAY BRIDGE 750 750 200 - EX. HIGH LEVEL RAILWAY BRIDGE PIER PROPOSED WALKWAY DIGITAL SIGN 2 MESH 600mm INTERNAL WALKWAY EX. RAILING **ACM SKIRT** EX. LOW — LEVEL RAILWAY BRIDGE WOODVILLE ROAD (SOUTH BOUND)