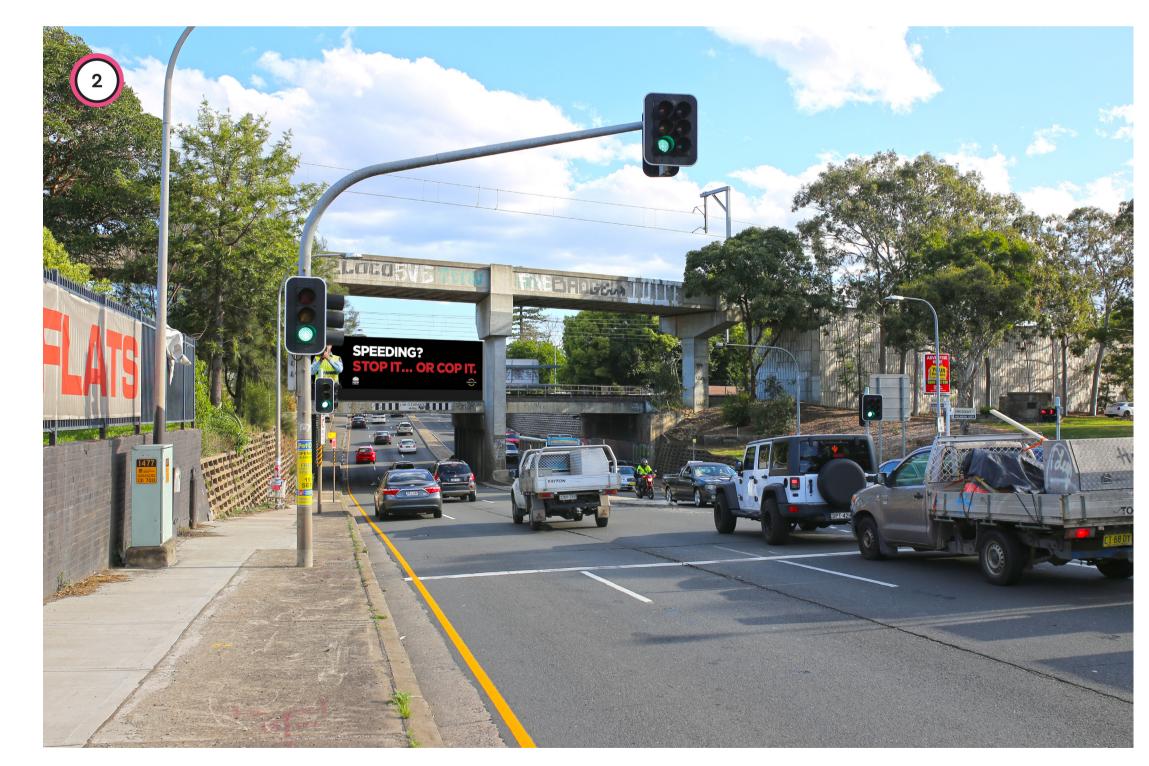

SCALE 1:100 @ A1

PHOTOMONTAGE - VIEW 1

View from Woodville Road looking north

SCALE AS SHOWN @ A1 NOT FOR CONSTRUCTION

| ISSUE | DATE     | REVISION         | REVISION BY | APPROVED BY |
|-------|----------|------------------|-------------|-------------|
| А     | 17.12.20 | DA Issue to DPIE | PN          | SM          |
|       |          |                  |             |             |