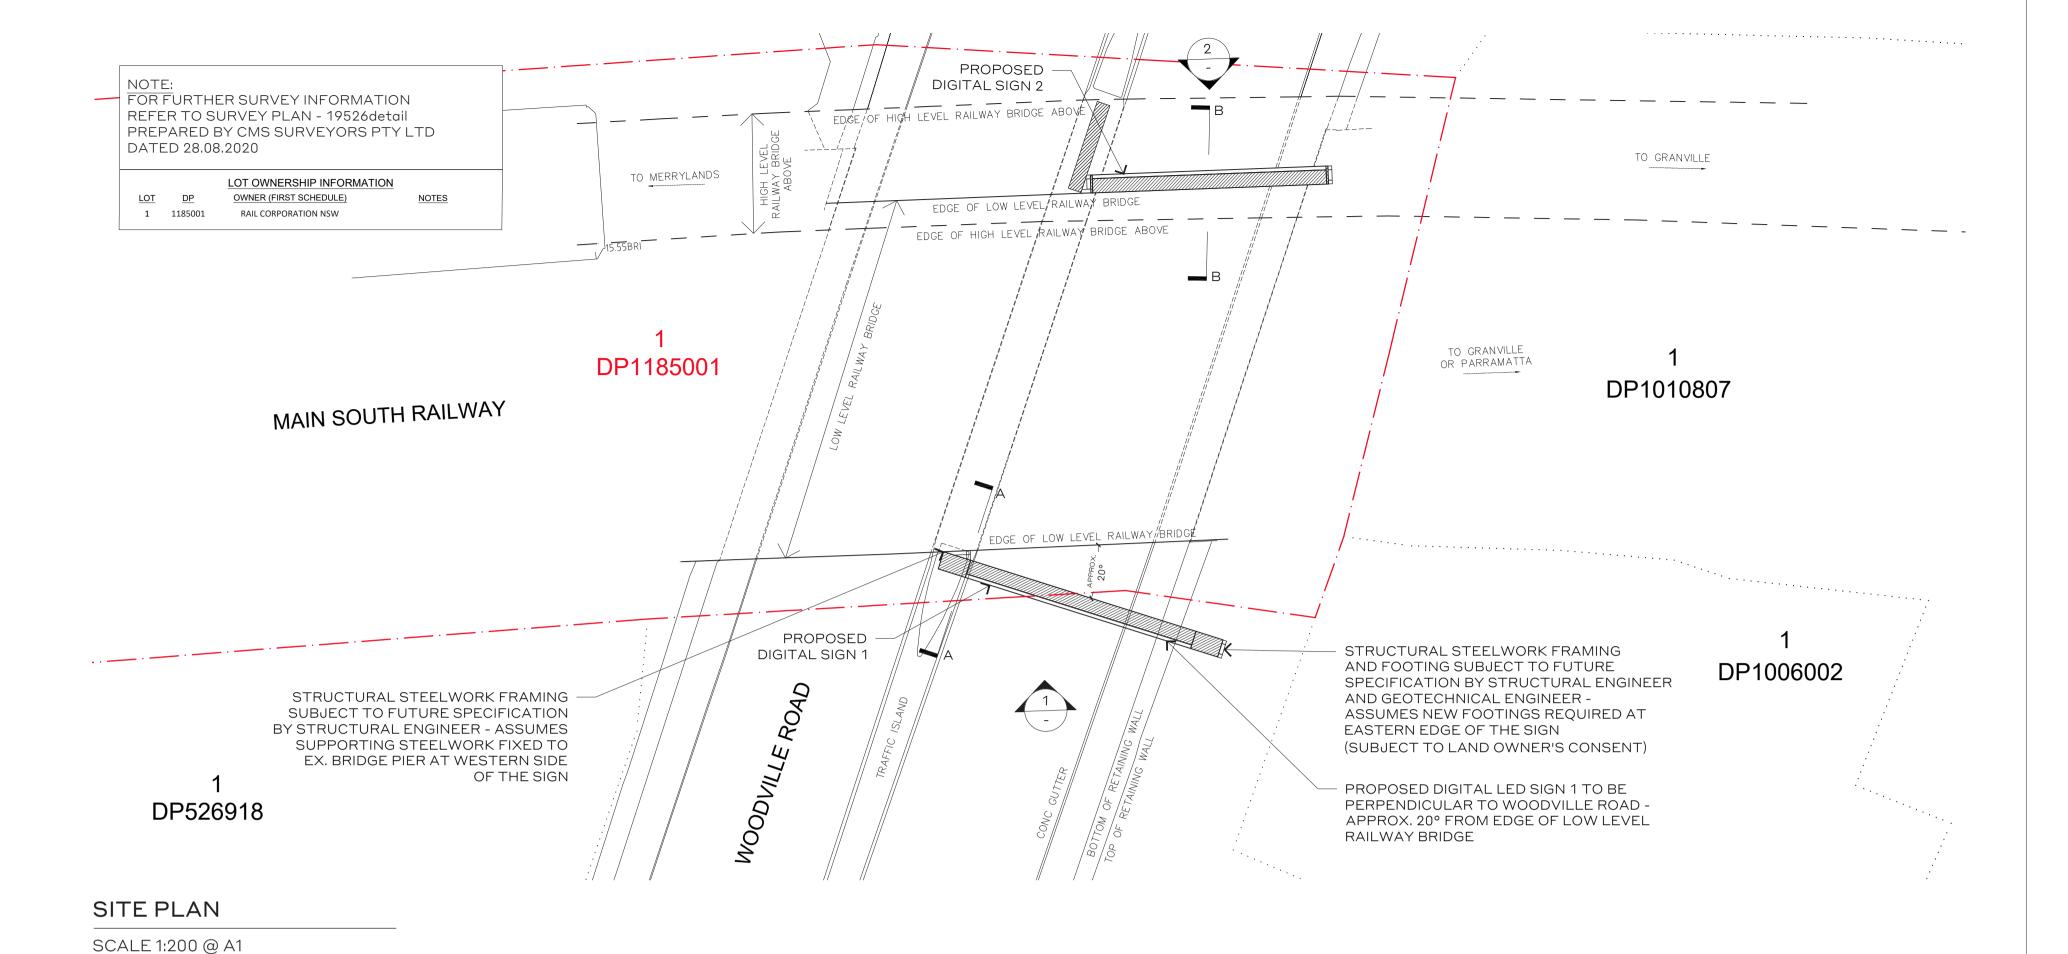

PROJECT **DOOH Development Applications** Prepared for Sydney Trains

SCALE AS SHOWN @ A1

DRAWING Site Plan & General Arrangement 1 A-17.1 Site 17 - Granville (Southern Side) JOB NO. ISSUE DATE **DRAWN BY** DWG NO.