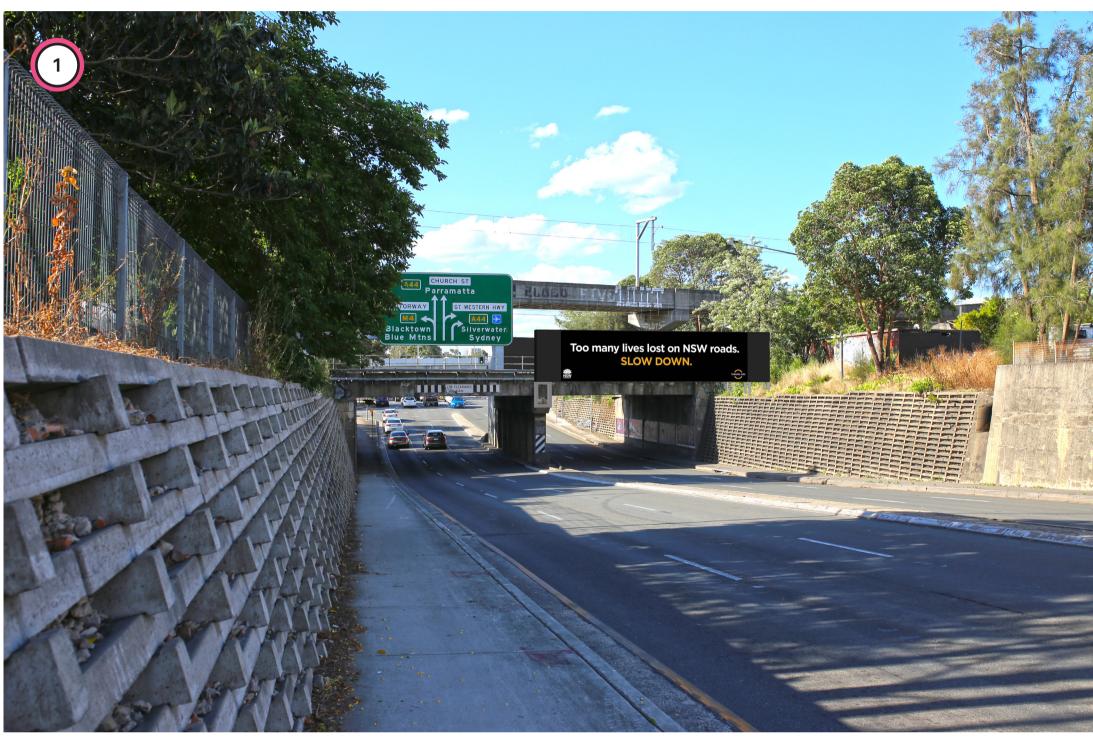

SCALE 1:100 @ A1

PHOTOMONTAGE - VIEW 1

View from Woodville Road looking north

SCALE AS SHOWN @ A1 NOT FOR CONSTRUCTION

| ISSUE | DATE     | REVISION         | REVISION BY | APPROVED BY |
|-------|----------|------------------|-------------|-------------|
| А     | 17.12.20 | DA Issue to DPIE | PN          | SM          |
|       |          |                  |             |             |