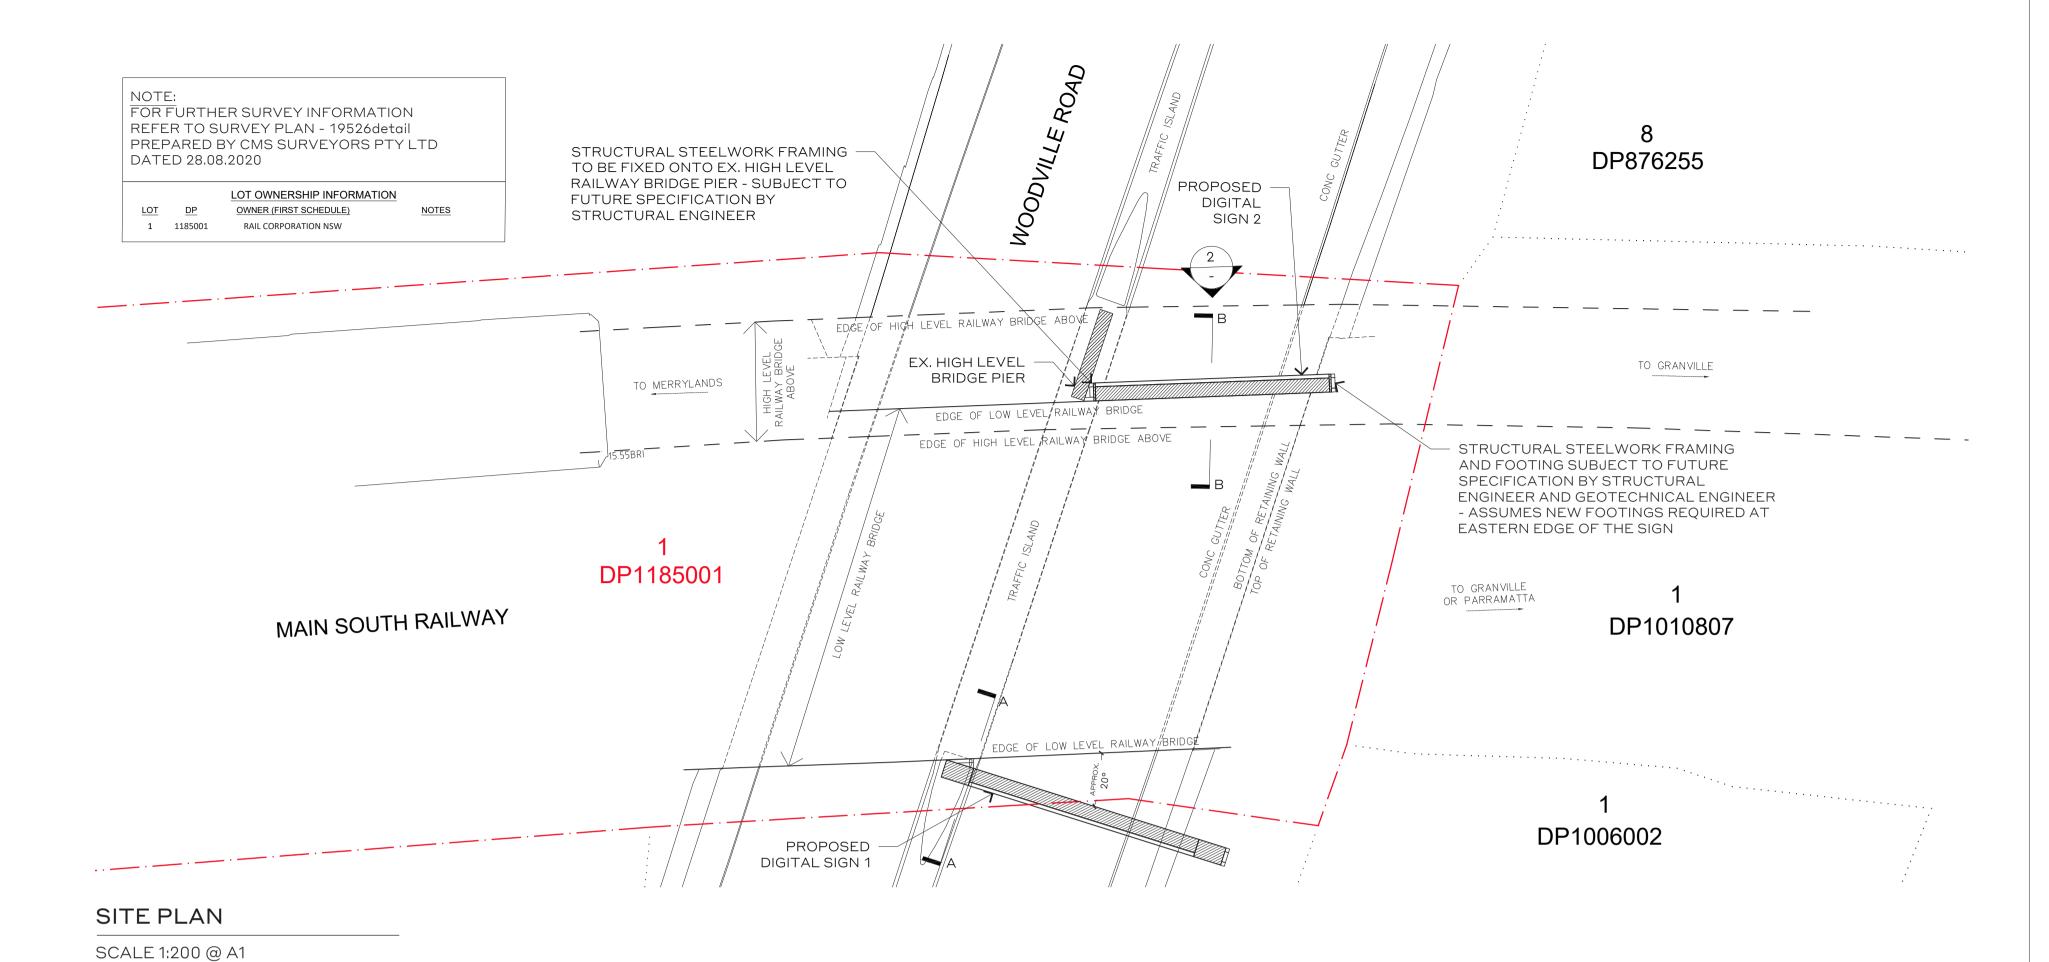

EX. HIGH LEVEL RAILWAY BRIDGE 750 750 200 - EX. HIGH LEVEL RAILWAY BRIDGE PIER PROPOSED WALKWAY DIGITAL SIGN 2 MESH 600mm INTERNAL WALKWAY EX. RAILING **ACM SKIRT** EX. LOW — LEVEL RAILWAY BRIDGE WOODVILLE ROAD (SOUTH BOUND)