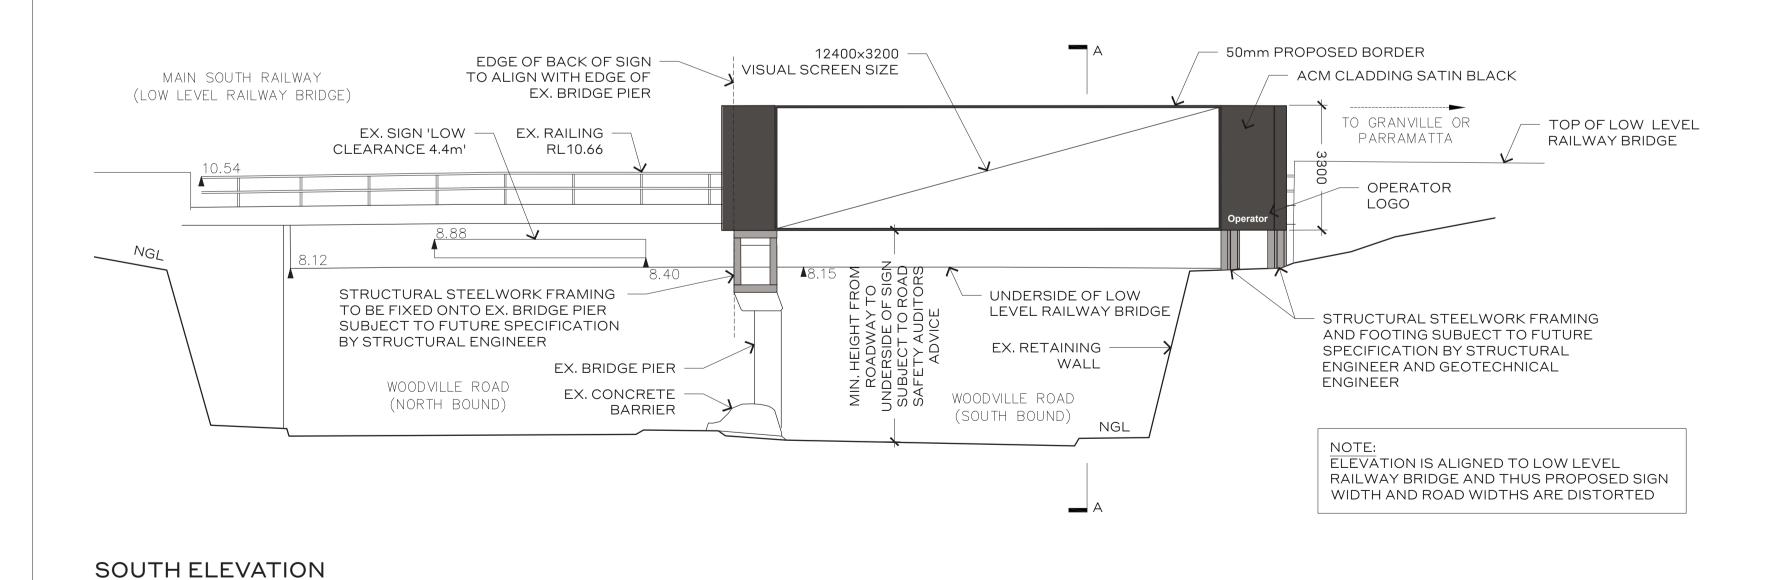

17.12.20

PN

A-17.1

2200249

NOT FOR CONSTRUCTION

SECTION A-A

SCALE 1:100 @ A1

TYPICAL FRONT ELEVATION

| DRAWING                                  |         |       |          |          |  |  |  |  |
|------------------------------------------|---------|-------|----------|----------|--|--|--|--|
| Section, Elevation & Photomontage A-17.2 |         |       |          |          |  |  |  |  |
| Site 17 - Granville (Southern Side)      |         |       |          |          |  |  |  |  |
|                                          |         |       |          |          |  |  |  |  |
| JOB NO.                                  | DWG NO. | ISSUE | DATE     | DRAWN BY |  |  |  |  |
| 2200249                                  | A-17.2  | А     | 17.12.20 | PN       |  |  |  |  |