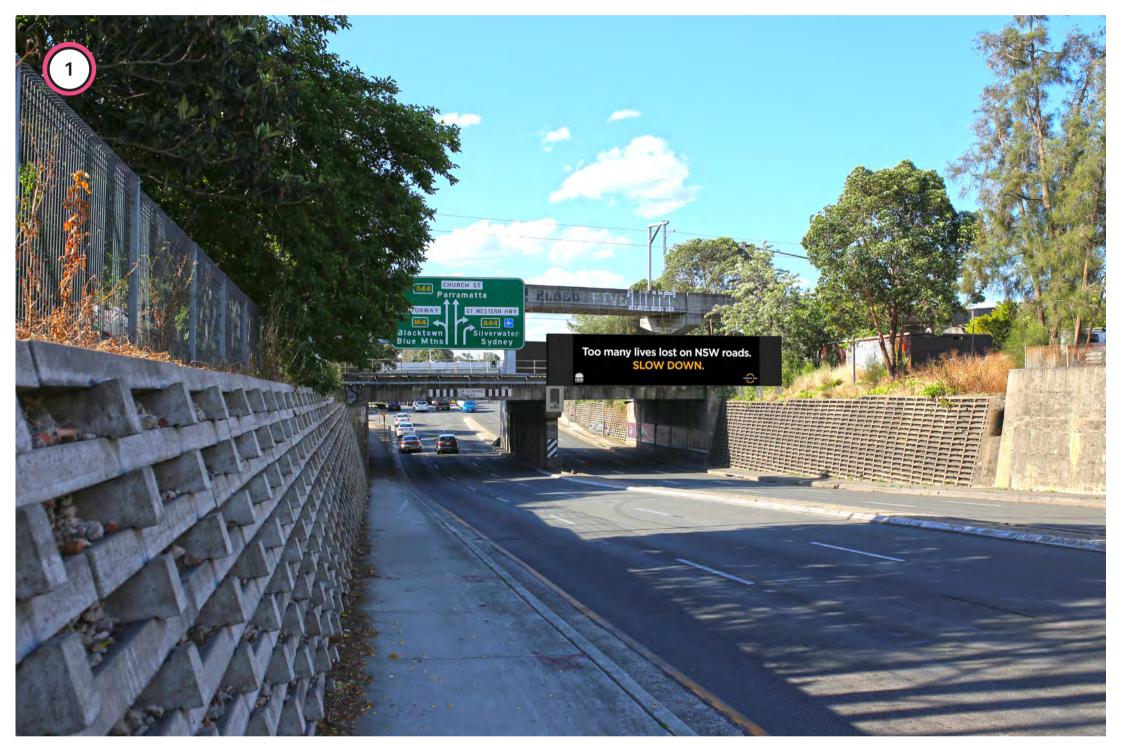

(#) Photomontage location Proposed sign (NTS)

|     |                                 | ISSUE | DATE     | REVISION          | REVISION BY    | APPROVED BY            | PROJECT                       |
|-----|---------------------------------|-------|----------|-------------------|----------------|------------------------|-------------------------------|
| ACM | Aluminium composite<br>material | А     | 17.12.20 | DA Issue to DPIE  | PN             | SM                     | DOOH Development Applications |
| NGL | Natural ground line             |       |          |                   |                |                        | Prepared for Sydney Trains    |
|     |                                 |       | DEVEL    | OPMENT APPLICATIO | N ISSUE TO DPI | SCALE<br>AS SHOWN @ A1 |                               |

# TYPICAL FRONT ELEVATION

PHOTOMONTAGE - VIEW 1 View from Woodville Road looking north

|     |                                 | ISSUE | DATE     | REVISION          | <b>REVISION BY</b> | APPROVED BY | PROJECT                       |
|-----|---------------------------------|-------|----------|-------------------|--------------------|-------------|-------------------------------|
| ACM | Aluminium composite<br>material | A     | 17.12.20 | DA Issue to DPIE  | PN                 | SM          | DOOH Development Applications |
| NGL | Natural ground line             |       |          |                   |                    |             | Prepared for Sydney Trains    |
|     |                                 |       | DEVEL    | OPMENT APPLICATIO | N ISSUE TO DPI     | E           |                               |