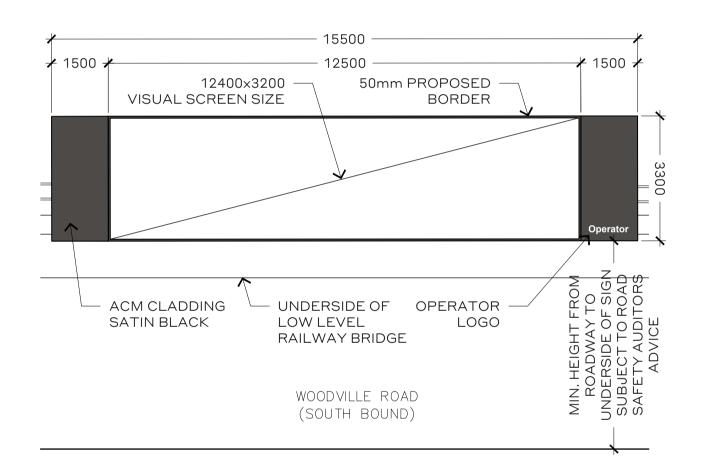

Site Plan & General Arrangement 1 Site 17 - Granville (Southern Side)

JOB NO. 2200249 DWG NO. A-17.1

A-17.1 /A