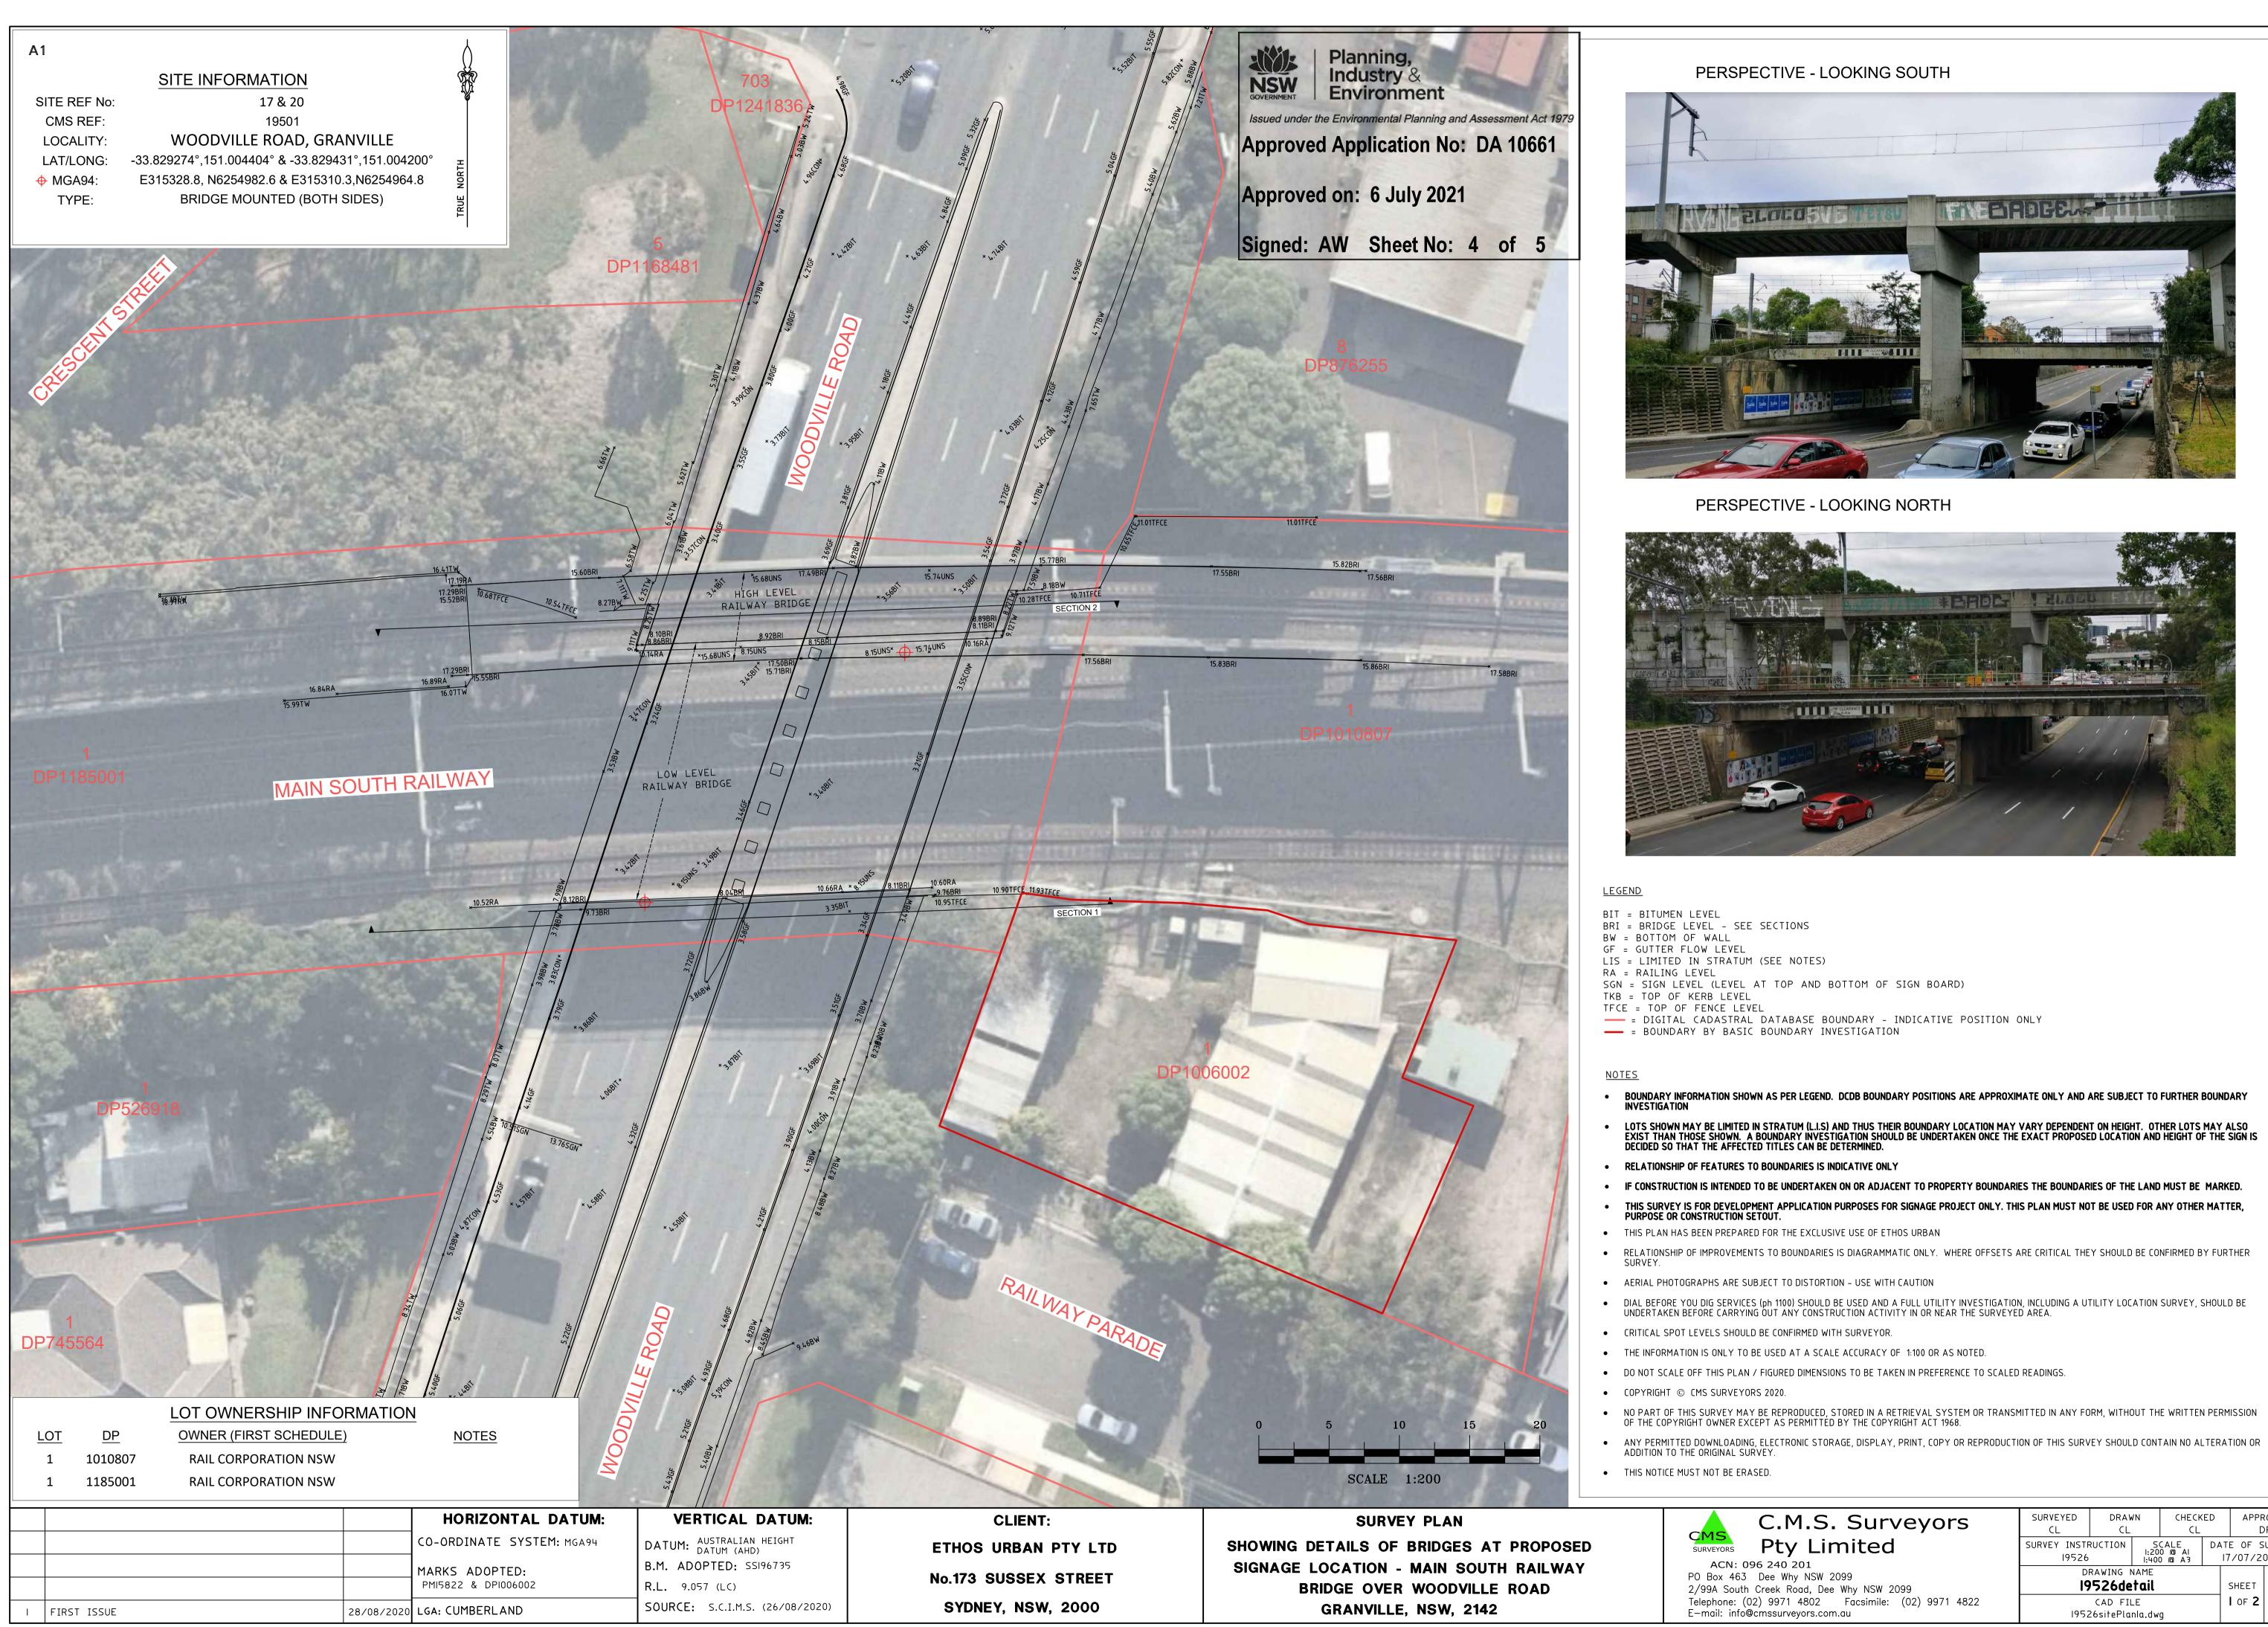

## Site Plan & General Arrangement 2 Site 17 - Granville (Northern Side)

JOB NO. 2200249 DWG NO. A-17.3

ISSUE А

DATE 17.12.20

DRAWN BY PN

A-17.3

| SURVEYED                    |                                  |                                                                         | CHECKED                                                                                    |                                                                                                       |                                                                                    | ROVED                                                                                                                                                  |
|-----------------------------|----------------------------------|-------------------------------------------------------------------------|--------------------------------------------------------------------------------------------|-------------------------------------------------------------------------------------------------------|------------------------------------------------------------------------------------|--------------------------------------------------------------------------------------------------------------------------------------------------------|
| SURVEY INSTRUCTION          |                                  | 5<br>1:20<br>1:400                                                      | CALE DAT<br>0 10 AI<br>10 10 A3                                                            |                                                                                                       | E OF S                                                                             | URVEY                                                                                                                                                  |
| DRAWING NAME<br>19526detail |                                  |                                                                         |                                                                                            |                                                                                                       | SHEET                                                                              | ISSUE                                                                                                                                                  |
| 1952                        |                                  |                                                                         |                                                                                            |                                                                                                       | I OF 2                                                                             |                                                                                                                                                        |
|                             | CL<br>SURVEY INSTR<br>19526<br>D | CL CL<br>SURVEY INSTRUCTION<br>19526<br>DRAWING M<br>19526de<br>CAD FIL | CL CL<br>SURVEY INSTRUCTION I:20<br>I9526 I:400<br>DRAWING NAME<br>I9526detail<br>CAD FILE | CL CL CL<br>SURVEY INSTRUCTION SCALE<br>19526 1:200 @ AI<br>1:400 @ A3<br>DRAWING NAME<br>19526detail | CLCLCLSURVEY INSTRUCTIONSCALEDAT195261:200 @ AI17DRAWING NAME19526detailITCAD FILE | CLCLCLDSURVEY INSTRUCTION<br>19526SCALE<br>1:200 @ AI<br>1:400 @ A3DATE OF S<br>17/07/20DRAWING NAME<br>19526detailDRAWING NAME<br>SHEETCAD FILEI OF 2 |