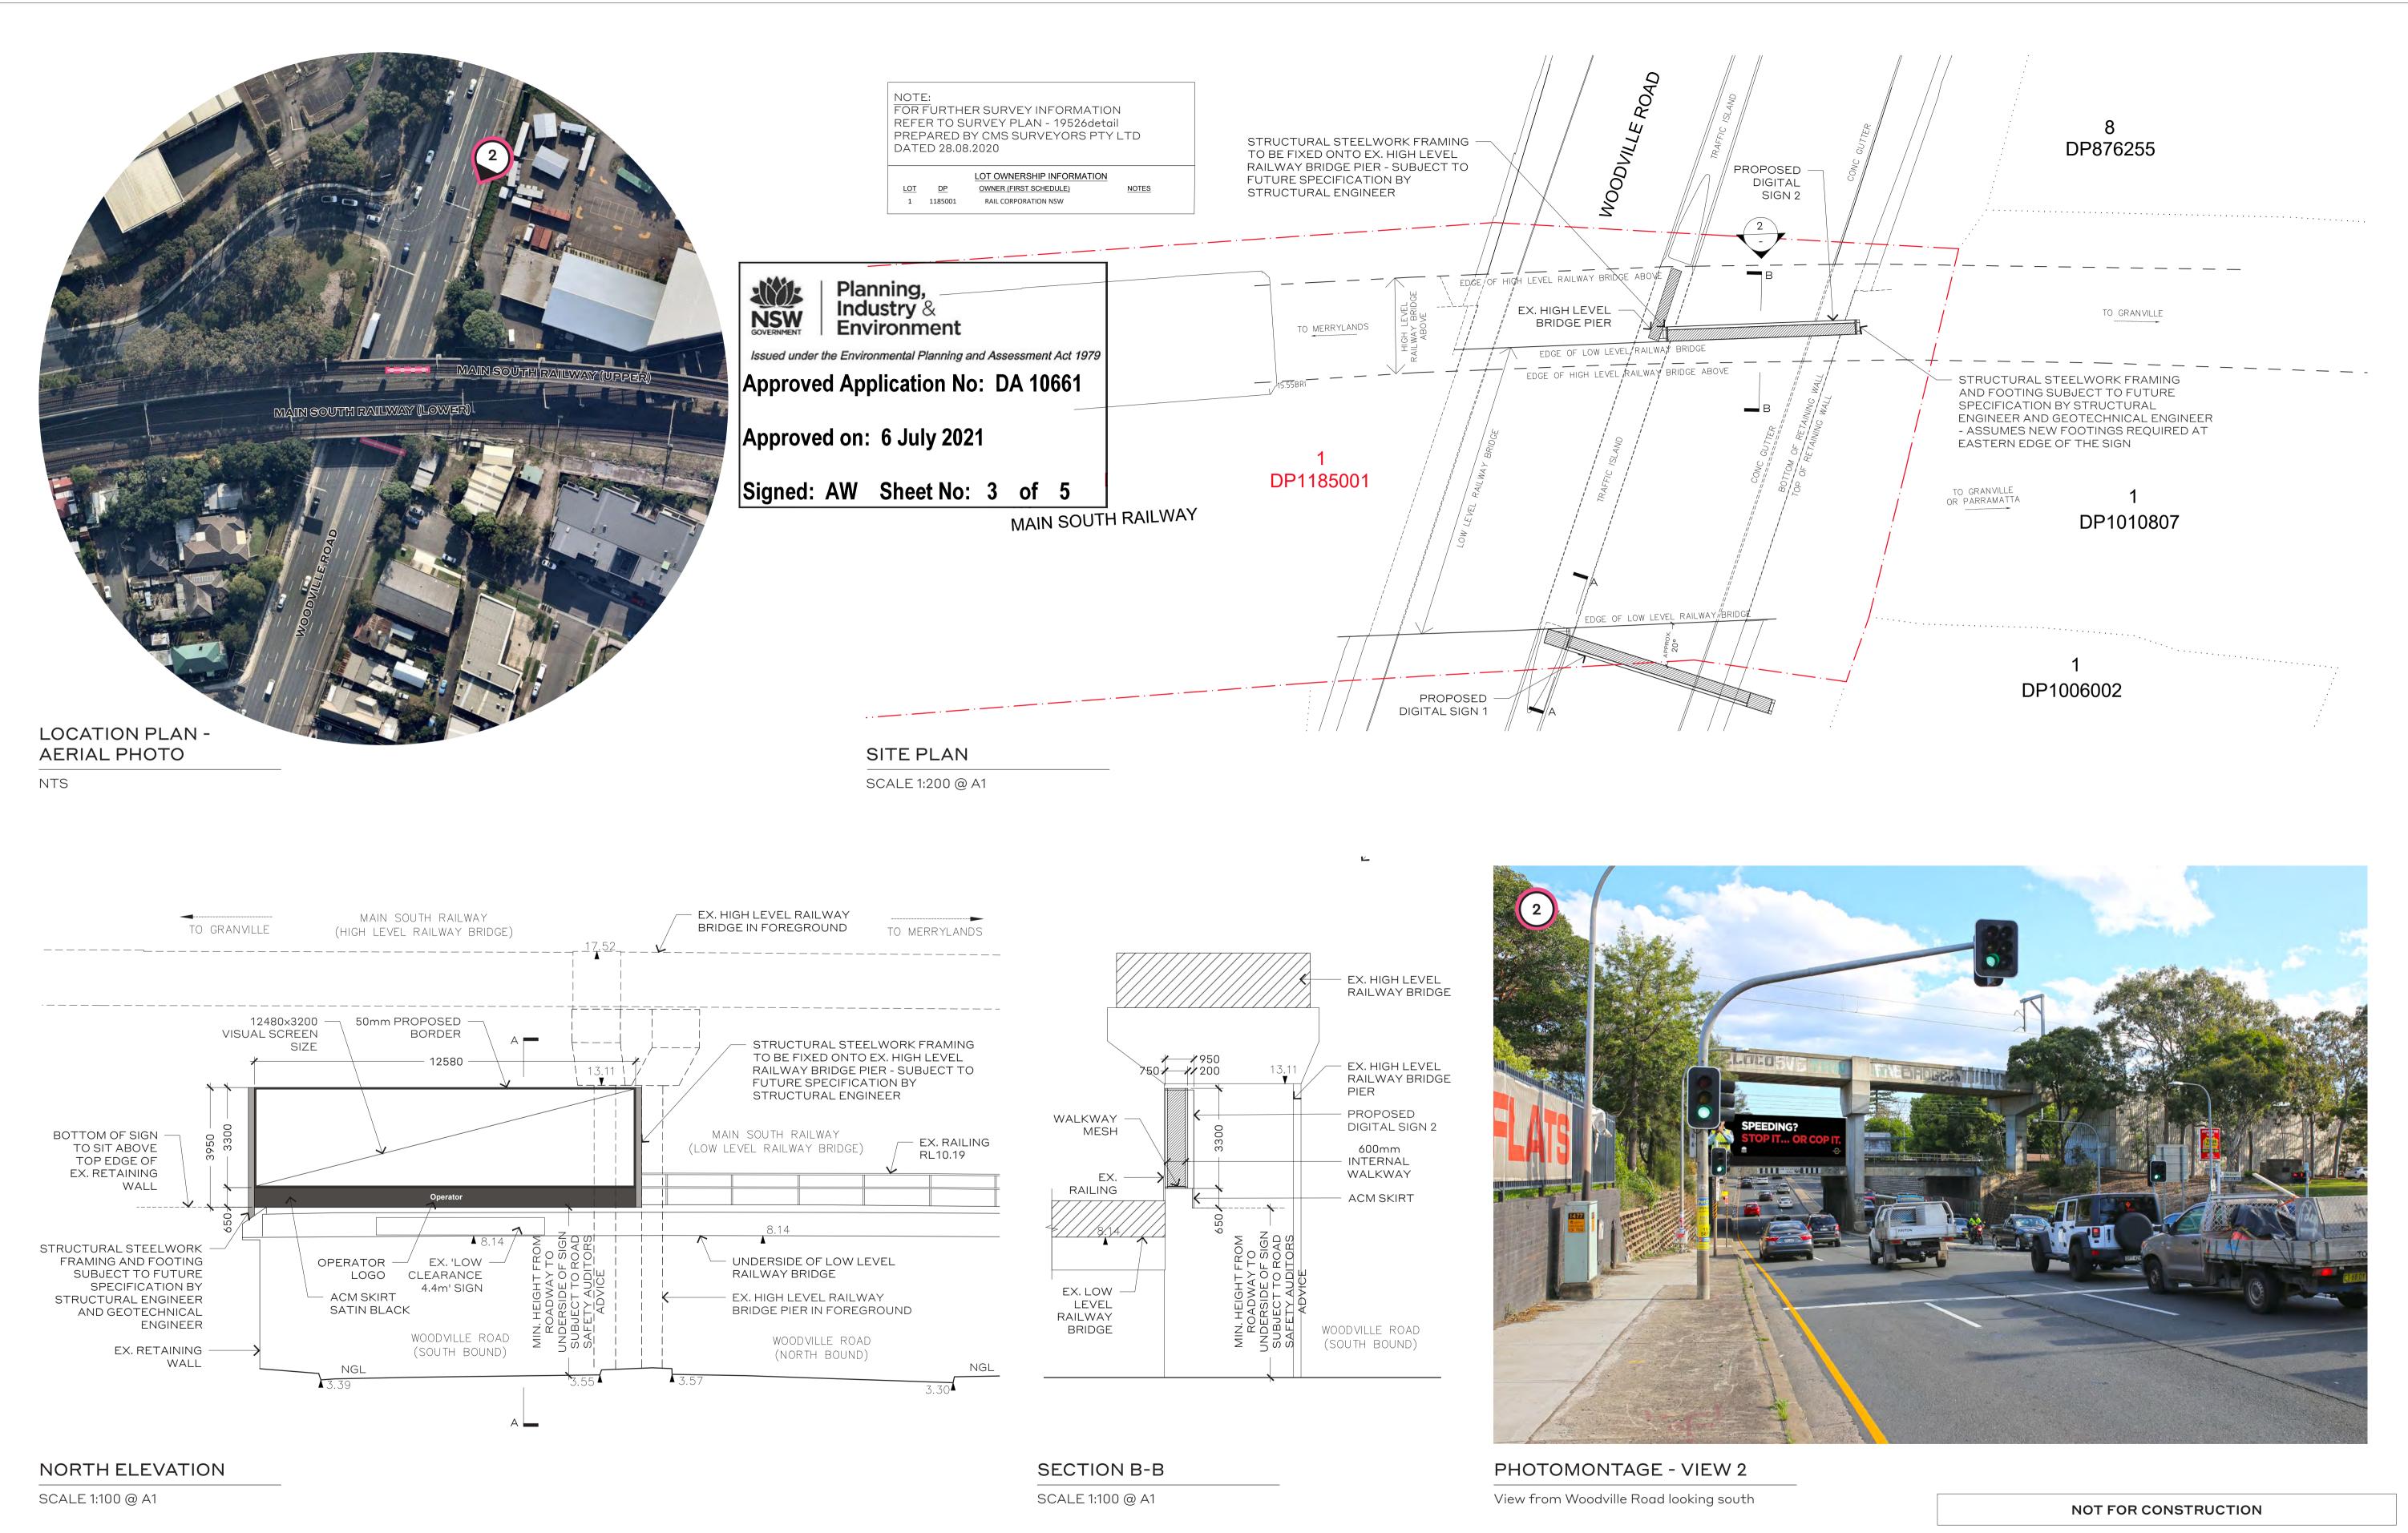

Site Plan & General Arrangement 1 Site 17 - Granville (Southern Side)

JOB NO. 2200249 DWG NO. A-17.1

A-17.1 /A

## LEGEND / NOTES

— — Site boundary Photomontage location Proposed sign (NTS)

| SOVERNMENT                                                      | Planning<br>Industry<br>Environ | g,<br>/ &<br>ment |   |    |   |  |  |  |  |  |
|-----------------------------------------------------------------|---------------------------------|-------------------|---|----|---|--|--|--|--|--|
| Issued under the Environmental Planning and Assessment Act 1979 |                                 |                   |   |    |   |  |  |  |  |  |
| Approved Application No: DA 10661                               |                                 |                   |   |    |   |  |  |  |  |  |
| Approved on: 6 July 2021                                        |                                 |                   |   |    |   |  |  |  |  |  |
| Signed: A                                                       | AW She                          | et No:            | 2 | of | 5 |  |  |  |  |  |

# TYPICAL FRONT ELEVATION

PHOTOMONTAGE - VIEW 1 View from Woodville Road looking north

|     |                                 | ISSUE | DATE     | REVISION          | <b>REVISION BY</b> | APPROVED BY | PROJECT                       |
|-----|---------------------------------|-------|----------|-------------------|--------------------|-------------|-------------------------------|
| ACM | Aluminium composite<br>material | A     | 17.12.20 | DA Issue to DPIE  | PN                 | SM          | DOOH Development Applications |
| NGL | Natural ground line             |       |          |                   |                    |             | Prepared for Sydney Trains    |
|     |                                 |       | DEVEL    | OPMENT APPLICATIO | N ISSUE TO DPI     | E           |                               |

## DRAWING

Section, Elevation & Photomontage Site 17 - Granville (Southern Side)

JOB NO. 2200249

DWG NO. A-17.2

ISSUE А

DATE 17.12.20

DRAWN BY PN

A-17.2 /A