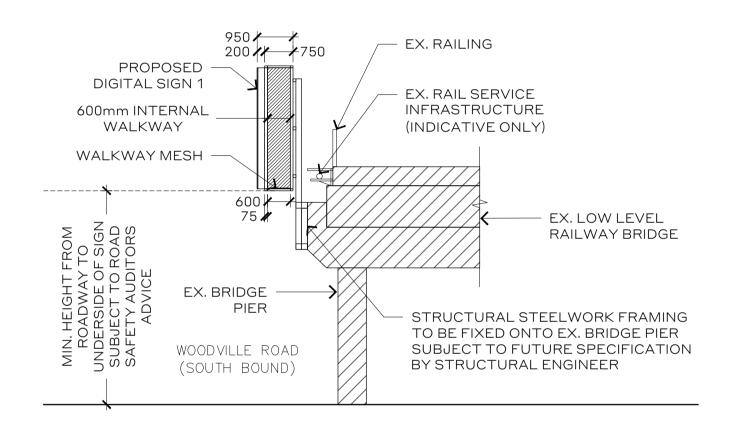

Site Plan & General Arrangement 1 Site 17 - Granville (Southern Side)

JOB NO. 2200249 DWG NO. A-17.1

A-17.1 /A