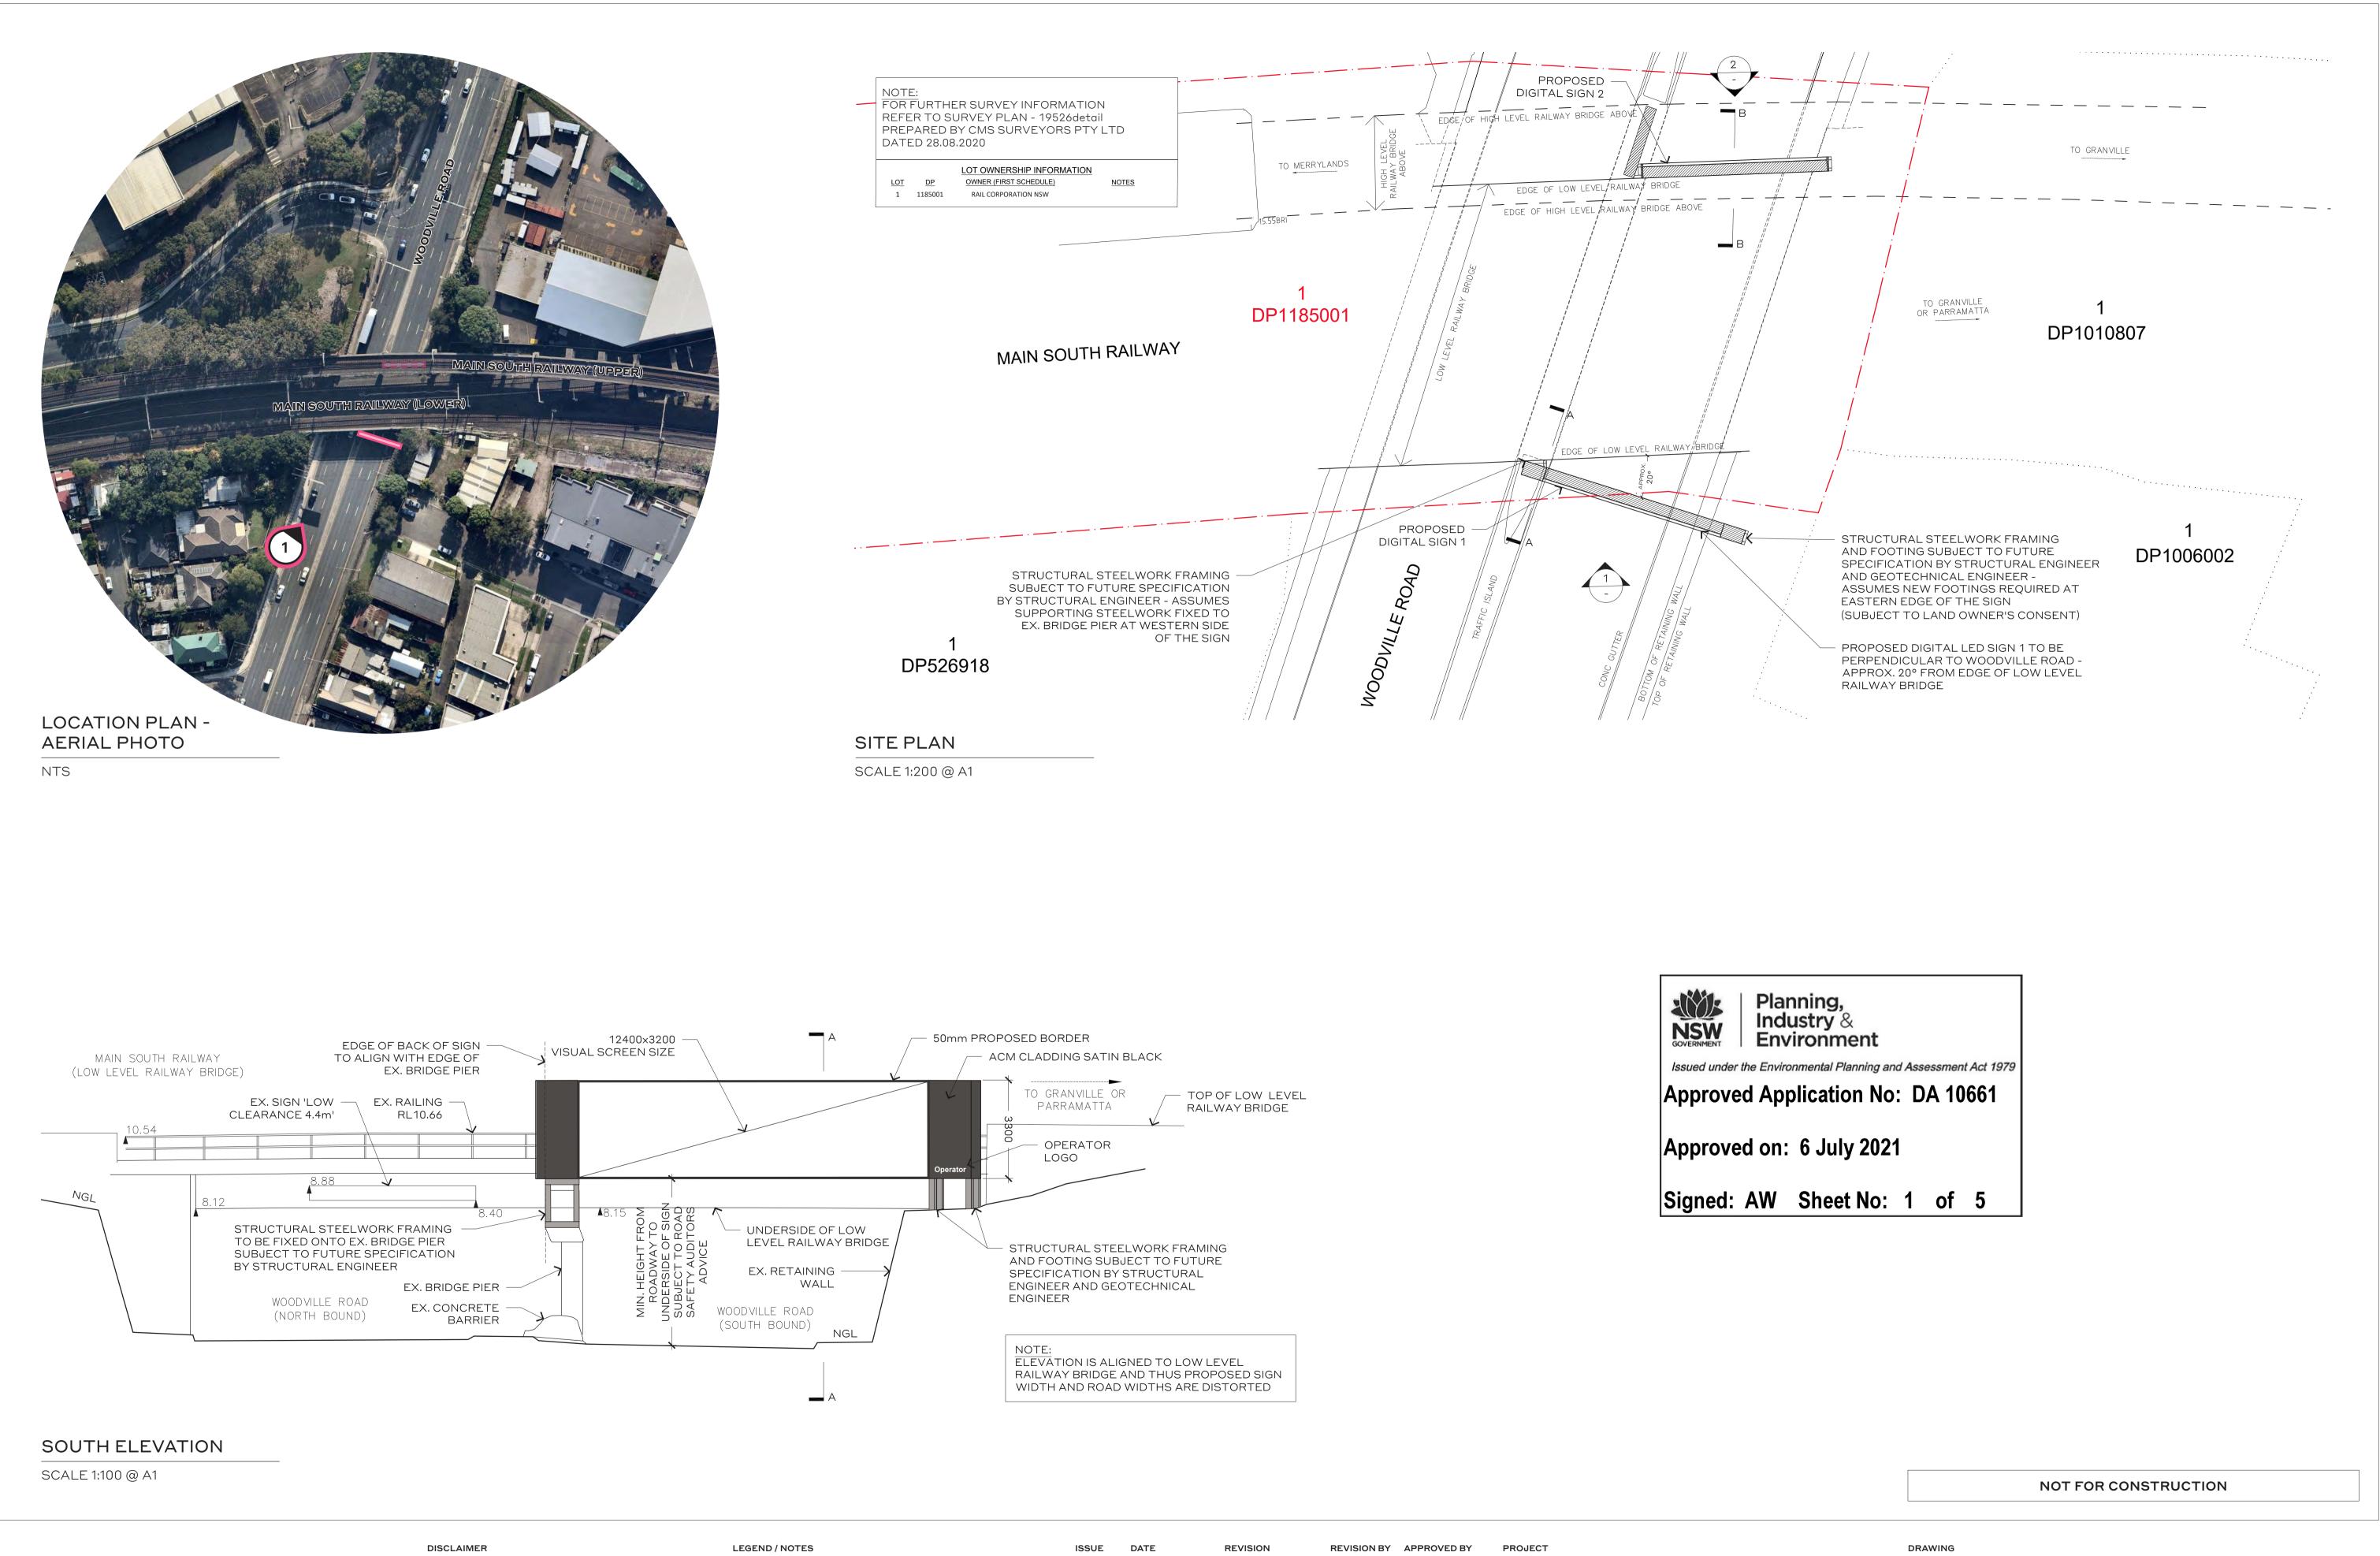

Site Plan & General Arrangement 1 Site 17 - Granville (Southern Side)

JOB NO. 2200249 DWG NO. A-17.1

A-17.1 /A