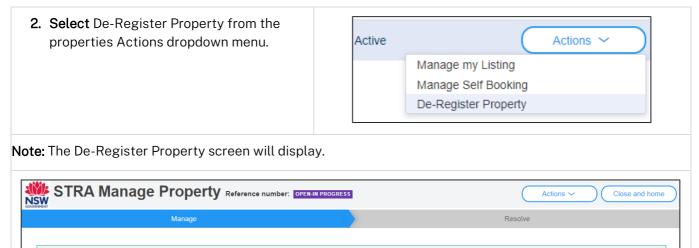

|
|                 | Property ID    | - | Site Address                      | Hosting Type | - | Renewal Date | - | Status        | - | Sub Status                | -   |           |
| Þ               | PID-STRA-1011  |   | 200 BLACKTOWN ROAD BLACKTOWN 2148 | Non-Hosted   |   | 10/03/2022   |   | De-Registered |   | No longer want to be in S | TRA | Actions ~ |
| Þ               | PID-STRA-740-1 |   | 105 SECOND AVENUE BERALA 2141     | Non-Hosted   |   | 21/02/2022   |   | De-Registered |   | Sold                      |     | Actions ~ |
| ÷               | PID-STRA-1027  |   | 64 WILLIAM STREET GRANVILLE 2142  | Non-Hosted   |   | 10/03/2022   |   | Registered    |   | Active                    |     | Actions ~ |

## De-registering a STRA Property Listing

**De-Register Property** 



#### Short-Term Rental Accommodation

Host



| <b>3. Select</b> a De-registration reason from the dropdown menu. | De Registration Reason * Select |
|-------------------------------------------------------------------|---------------------------------|
| 4. Click Submit.                                                  | Submit                          |

**Note:** You will receive the following error message identifying the property can not be de-registered if there are future bookings in place.

This property can not be de- registered as it has future bookings that are not cancelled. Please cancel the bookings before proceeding with de-registration.

You will need to cancel the bookings, including those made from an online booking platform, before proceeding with de-registration. Book