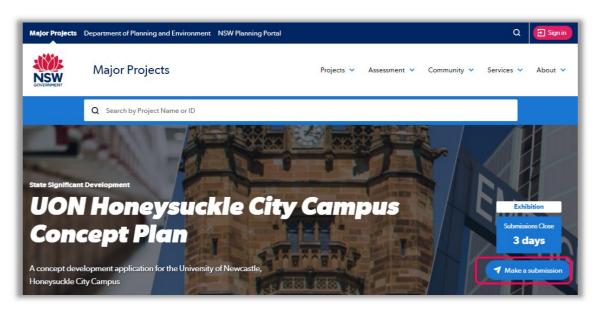

3. Click the 'Make a submission' button.

4. You will be prompted to log in to the website. Log in and follow steps 4 to 6 described in **Method 1** to complete your submission.