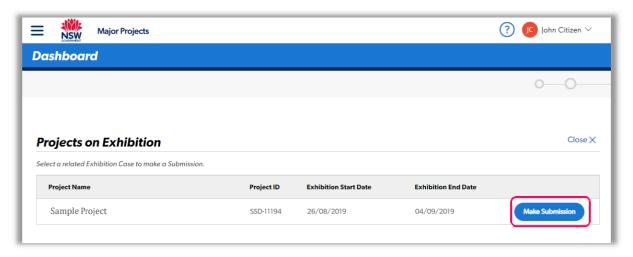

How to make a submission on a project on exhibition.

3. You will see a list of projects on exhibition. Click on the 'Make a Submission' button next to the project that you wish to make a submission on.