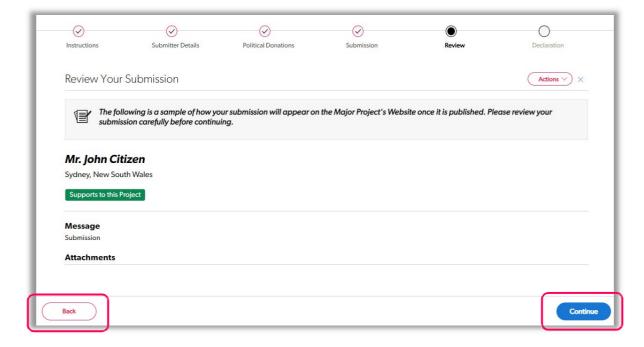

- 4. Follow the prompts to enter your personal details, declare political donations (if required) and enter the details of your submission.
- 5. Review your submission.

If you want to make changes to your submission, use the 'Back' button to navigate back through the submission form. Make your changes then 'Continue' through the form again.