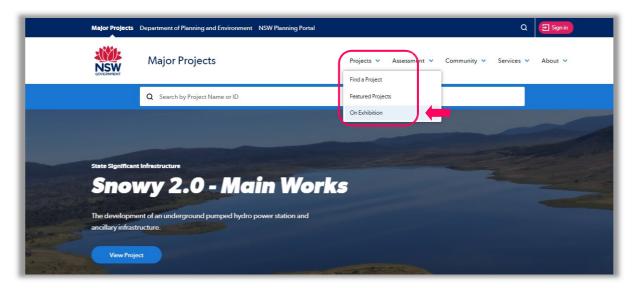

#### Method 2 - Find a project on the website and make a submission.

1. See all projects on exhibition by hovering over the 'Projects' menu, then clicking 'On Exhibition'.

2. Click 'View Project' on the project you would like to make a submission on.

3. Click the 'Make a submission' button.

4. You will be prompted to log in to the website. Log in and follow steps 4 to 6 described in **Method 1** to complete your submission.