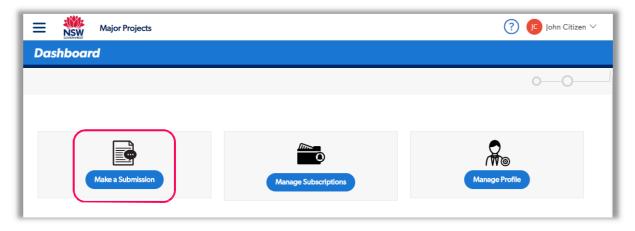

#### Method 1 - Make a submission via your dashboard

1. Sign-in to your account on the Major Projects website by clicking 'Sign in' in the top right-hand corner of the page.

2. Once logged in, click on the 'Make a Submission' button on your dashboard.