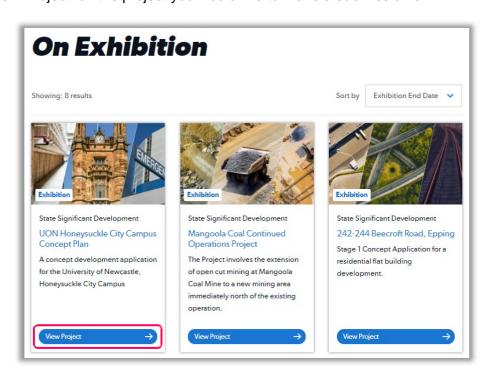

How to make a submission on a project on exhibition.

3. You will see a list of projects on exhibition. Click on the 'Make a Submission' button next to the project that you wish to make a submission on.