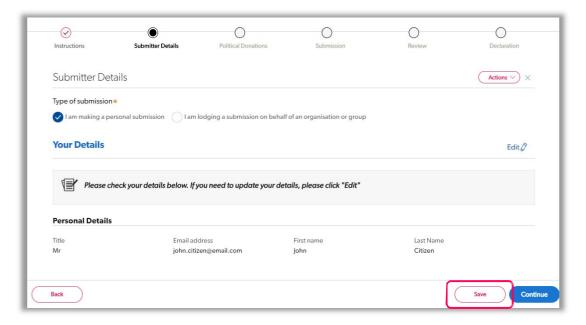

#### Make individual submission

You can make choose to make personal submission and you should select 'I am making a personal Submission'

| Submitter Details                               |                                                      |
|-------------------------------------------------|------------------------------------------------------|
| Type of submission★                             |                                                      |
| ✓ I am making a personal submission I am lodgin | g a submission on behalf of an organisation or group |

#### Saving a submission in progress

You can save your submission and return to it at any time before the close of the exhibition period. To do this follow the steps below.

1. Save your submission by clicking on the Save button.