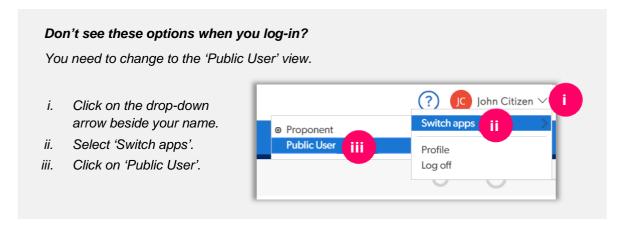

#### Method 1 - Make a submission via your dashboard

1. Sign-in to your account on the Major Projects website by clicking 'Sign in' in the top right-hand corner of the page.

2. Once logged in, click on the 'Make a Submission' button on your dashboard.