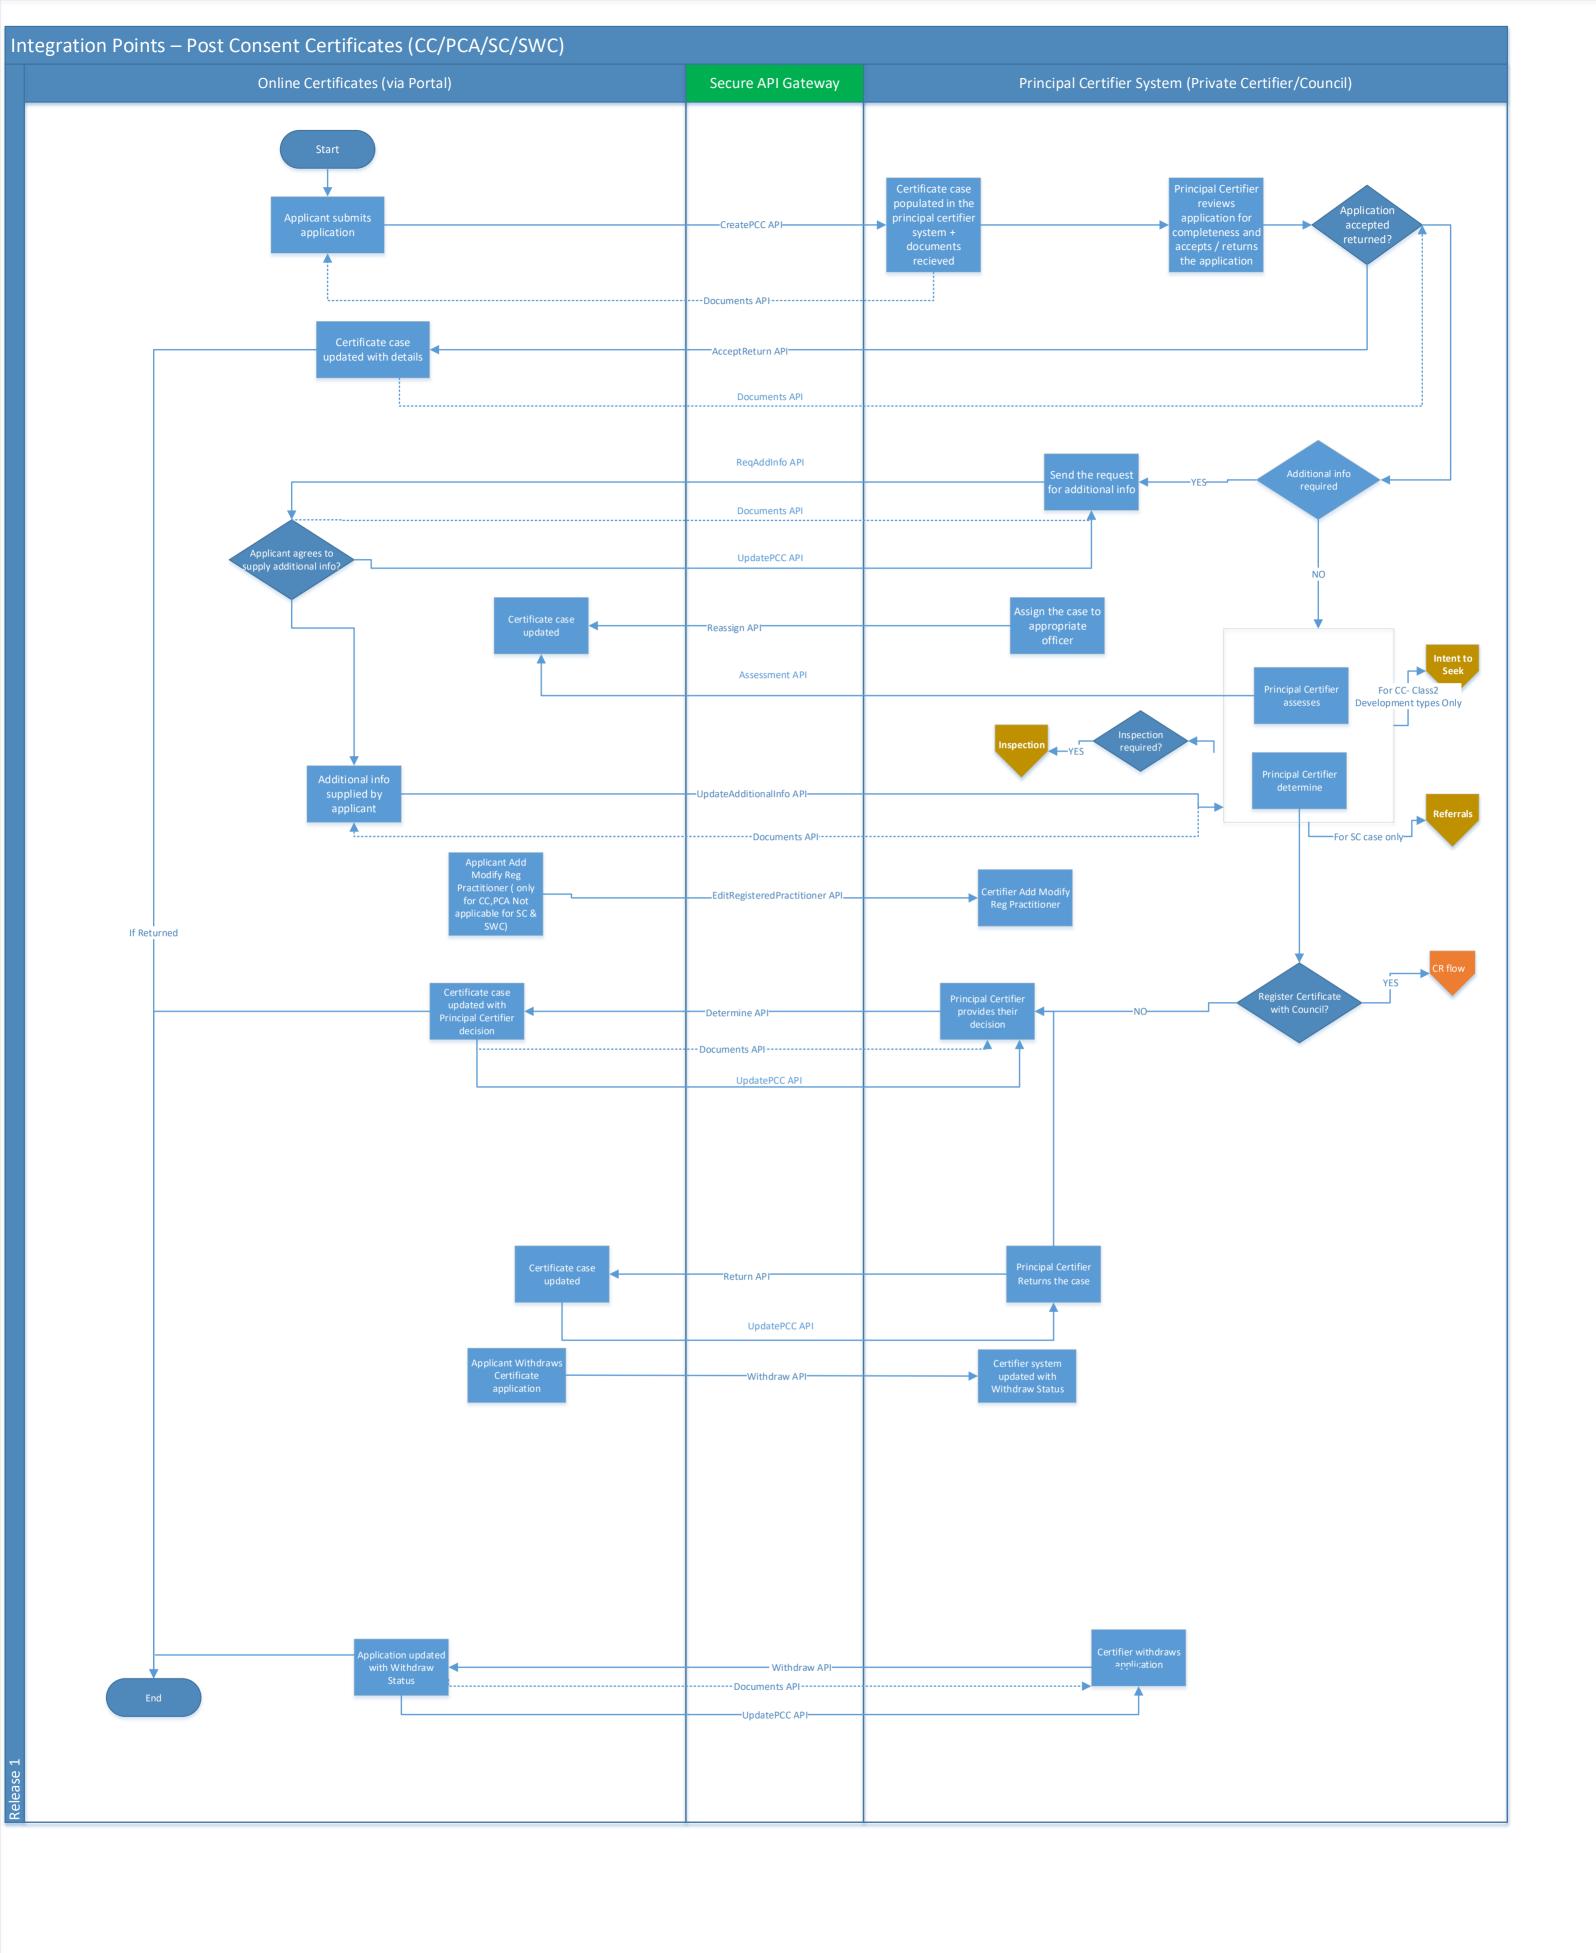

## Integration Points – Subdivision Certificate (SC)Referral - Applicant flow Online Subdivision Certificate (Applicant via Portal) Online Subdivision Certificate (Agencies via Portal) **Principal Certifier System (Private Certifier/Council) Secure API Gateway** Referrals for SC Referral assigned, reassigned to agency user -ReqAddInfo API-Agency submits Yes **Applicant** response Update case with ProvideAddInfo API-Al response Agency assesses Certificate case Yes -CreatePCC APIprincipal certifiei Applicant submits -GetCaseInfo API (By passing Referral ID, Update Certifier System with Referral details council can retrieve the referral decision) -Referral Decision API-(This will be triggered for each Getcaseinfo by sharing referral ID)