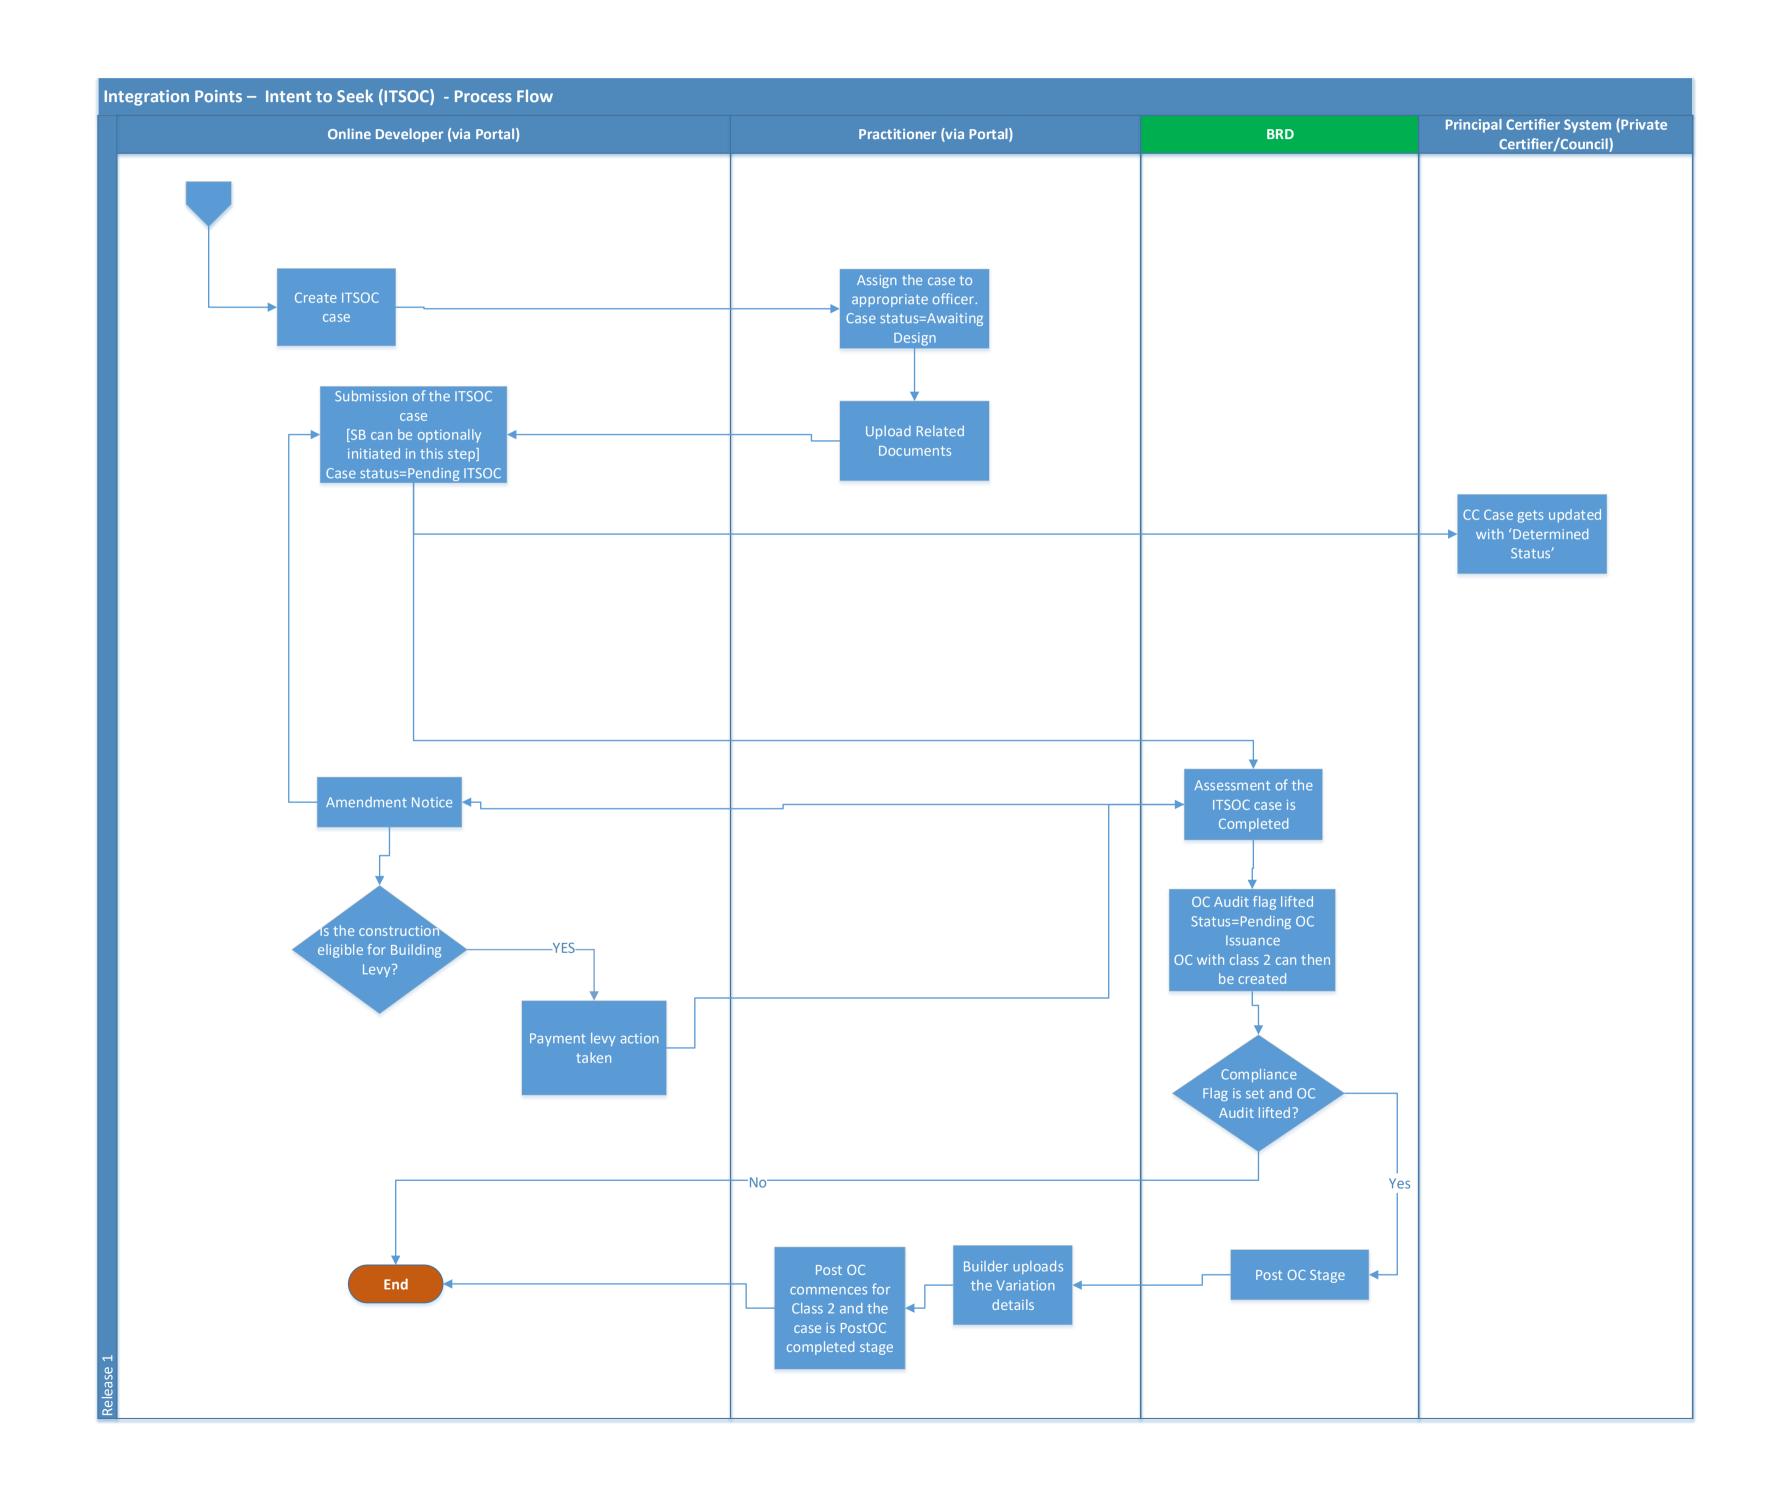

## Integration Points – Subdivision Certificate (SC)Referral - Applicant flow Online Subdivision Certificate (Applicant via Portal) Online Subdivision Certificate (Agencies via Portal) **Principal Certifier System (Private Certifier/Council) Secure API Gateway** Referrals for SC Referral assigned, reassigned to agency user -ReqAddInfo API-Agency submits Yes **Applicant** response Update case with ProvideAddInfo API-Al response Agency assesses Certificate case Yes -CreatePCC APIprincipal certifiei Applicant submits -GetCaseInfo API (By passing Referral ID, Update Certifier System with Referral details council can retrieve the referral decision) -Referral Decision API-(This will be triggered for each Getcaseinfo by sharing referral ID)