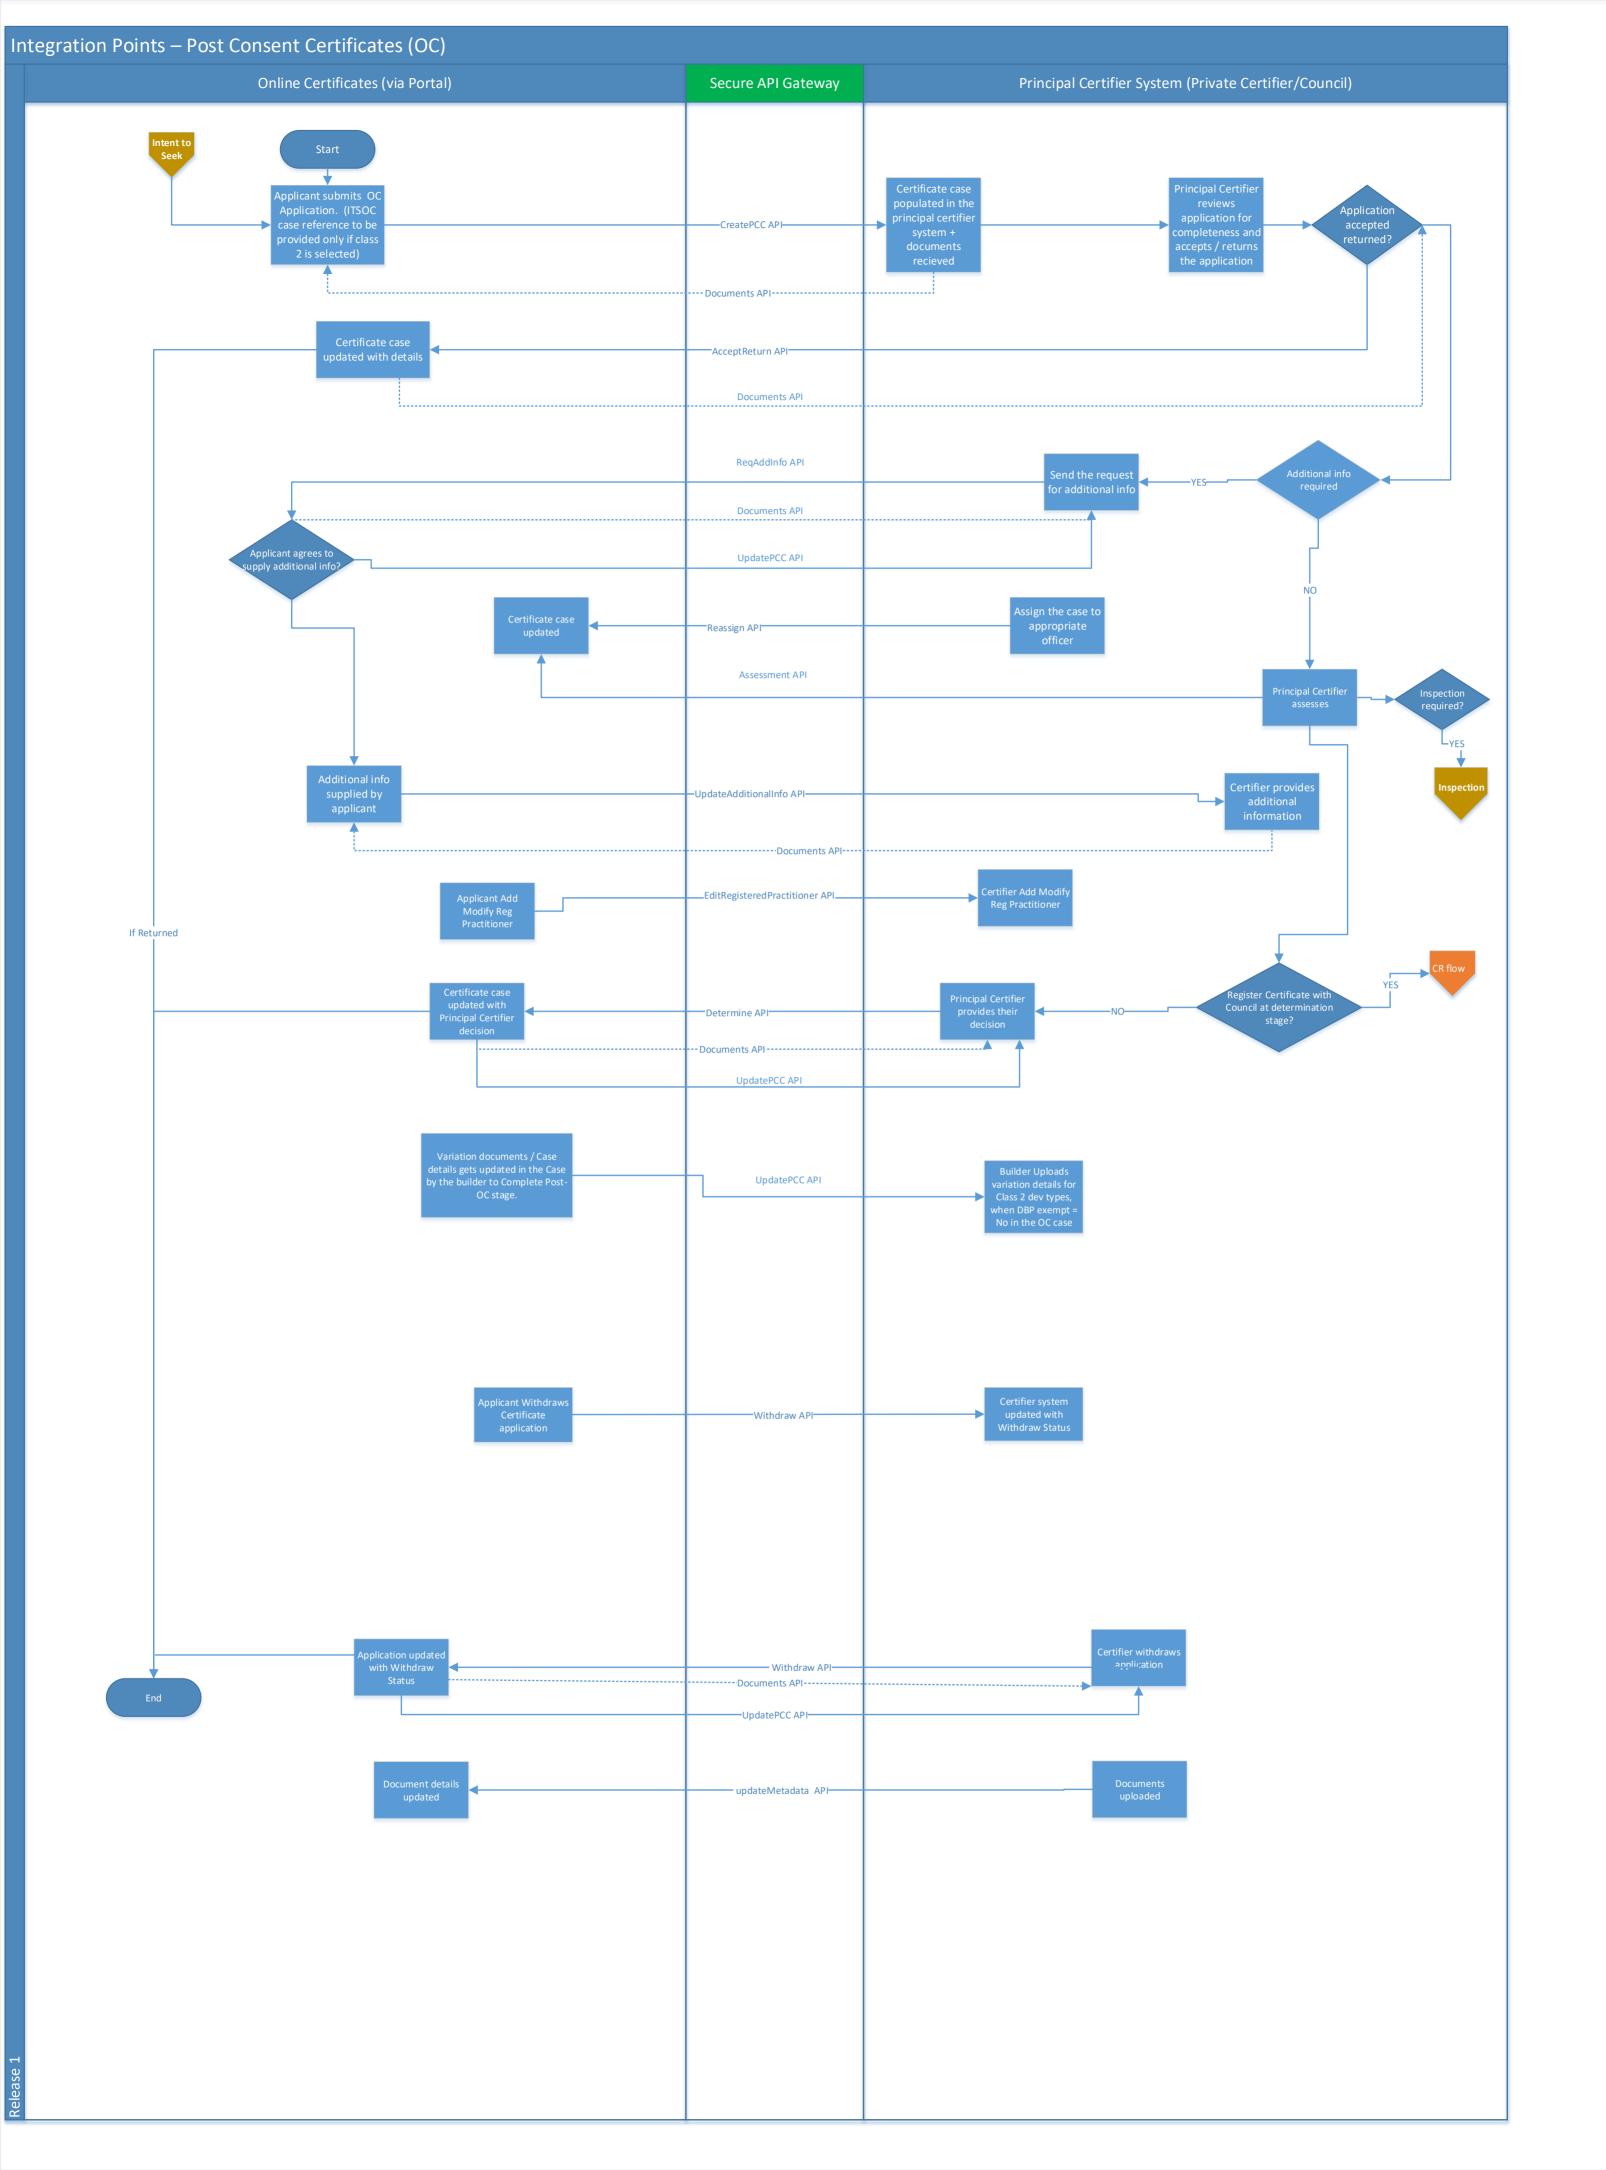

## Integration Points – Subdivision Certificate (SC)Referral - Applicant flow Online Subdivision Certificate (Applicant via Portal) Online Subdivision Certificate (Agencies via Portal) **Principal Certifier System (Private Certifier/Council) Secure API Gateway** Referrals for SC Referral assigned, reassigned to agency user -ReqAddInfo API-Agency submits Yes **Applicant** response Update case with ProvideAddInfo API-Al response Agency assesses Certificate case Yes -CreatePCC APIprincipal certifiei Applicant submits -GetCaseInfo API (By passing Referral ID, Update Certifier System with Referral details council can retrieve the referral decision) -Referral Decision API-(This will be triggered for each Getcaseinfo by sharing referral ID)