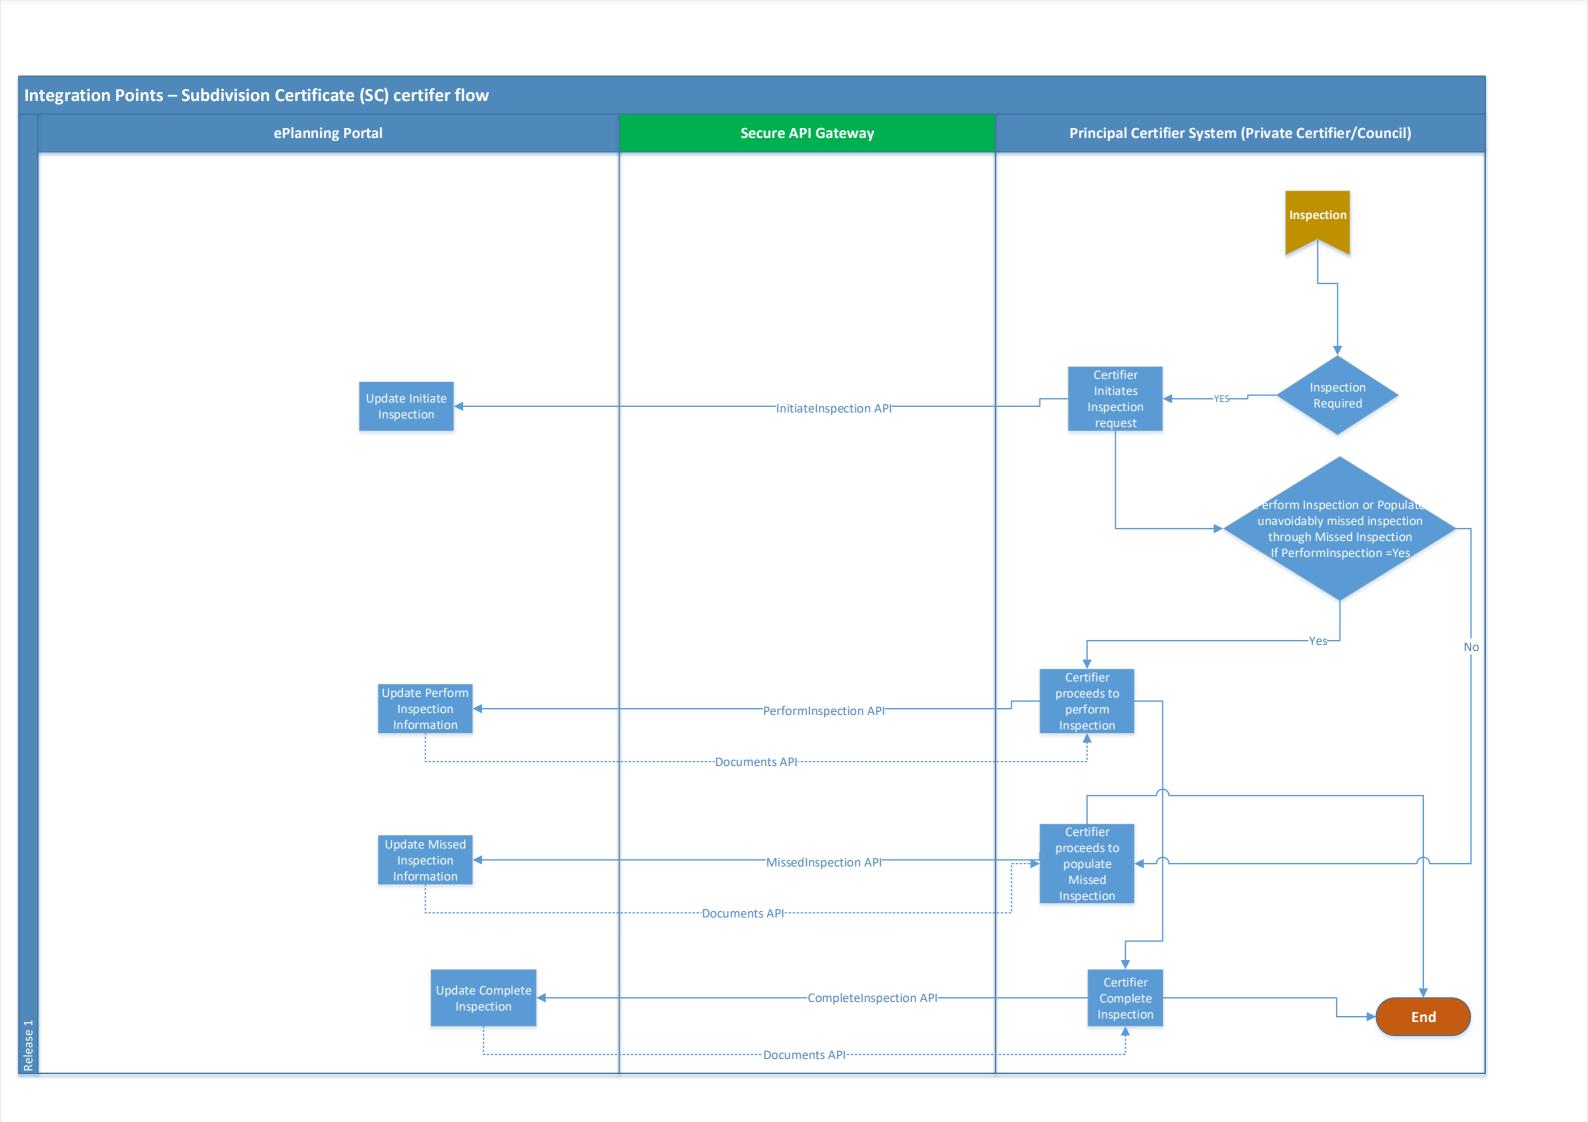

## Integration Points – Subdivision Certificate (SC)Referral - Applicant flow Online Subdivision Certificate (Applicant via Portal) Online Subdivision Certificate (Agencies via Portal) **Principal Certifier System (Private Certifier/Council) Secure API Gateway** Referrals for SC Referral assigned, reassigned to agency user -ReqAddInfo API-Agency submits Yes **Applicant** response Update case with ProvideAddInfo API-Al response Agency assesses Certificate case Yes -CreatePCC APIprincipal certifiei Applicant submits -GetCaseInfo API (By passing Referral ID, Update Certifier System with Referral details council can retrieve the referral decision) -Referral Decision API-(This will be triggered for each Getcaseinfo by sharing referral ID)