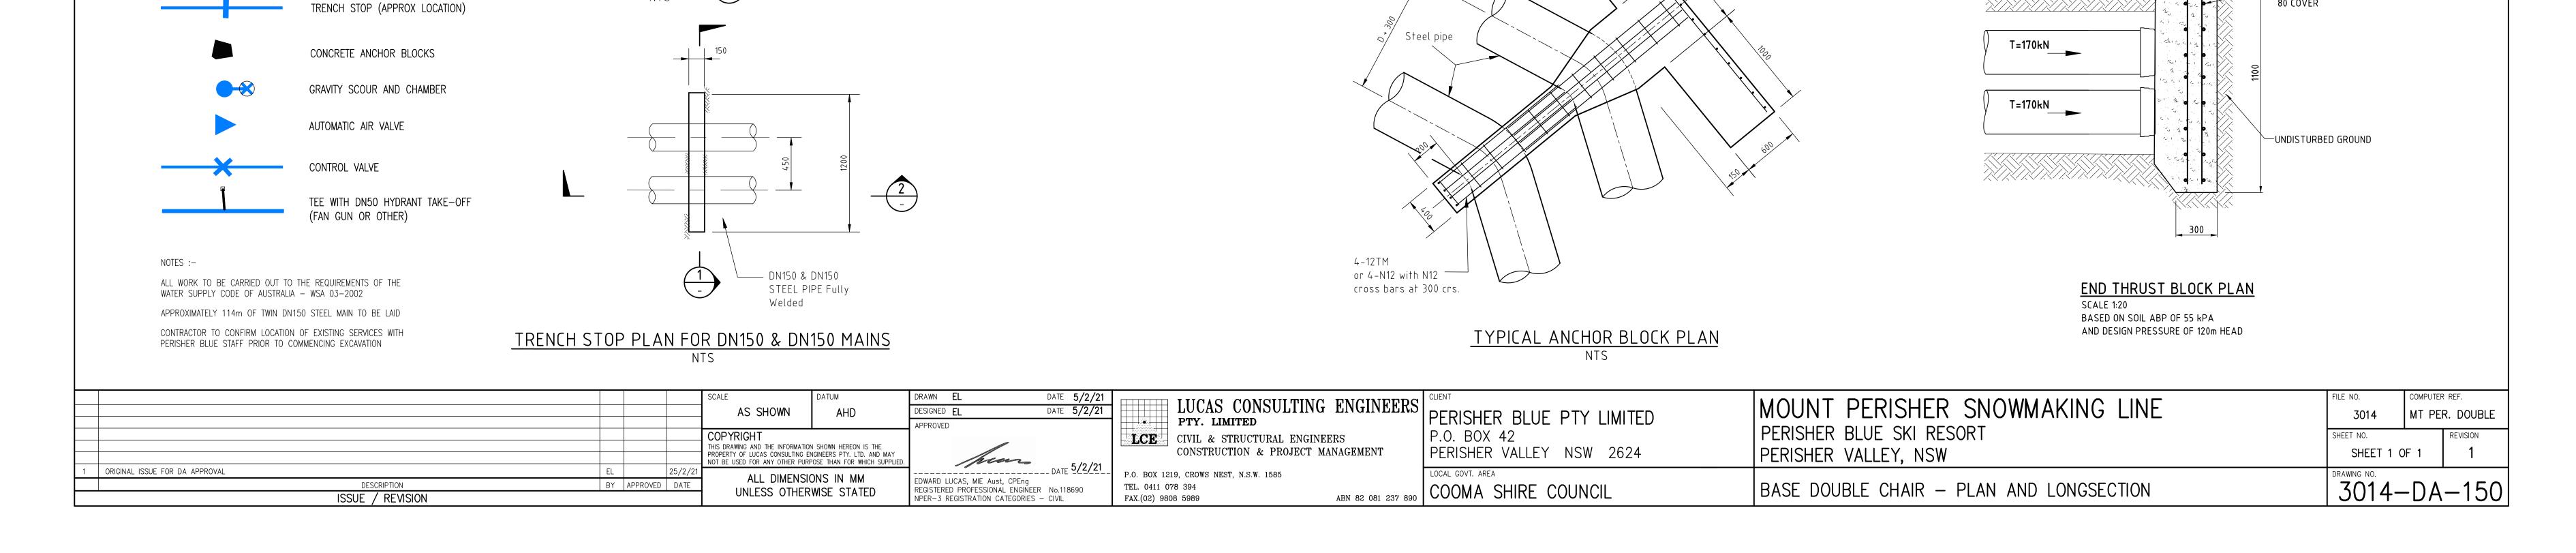

- CONCTRETE TO BE KEYED 250mm INTO

SIDE OF TRENCH ALL ROUND

- DN150 & DN150

STEEL PIPE Fully

─ GROUND WATER DRAIN THROUGH BULKHEAD 2×DN75 PVC DRAIN PIPES. COVER UPSTREAM

Welded

SECTION 1 OPENING WITH FILTER MEMBRANE.

Issued under the Environmental Planning and Assessment Act 1979

DOUBLE CHAIR

800

— 3 THICK COMPRESSIBLE

AROUND PIPE (TYPICAL)

RUBBER MEMBRANE

— DN150 & DN150 STEEL PIPE Fully

PLAN SCALE: 1:500

0 5 10 15 20 25

SECTION (2)

<u>LEGEND</u>

PROPOSED TWIN STEEL (WATER AND AIR) MAINS

PROPOSED STEEL WATER MAIN

EXISTING WATER MAIN

FUTURE WATER MAIN

TWIN DN150 SCL MAIN

PIPE LONGSECTION
SCALE: 1:500 HOR. 1:125 VERT.

SURFACE LEVEL

TRENCH OUTLINE—

END THRUST BLOCK ELEVATION

─N12 U-BARS @ 250 CTS 80 COVER

-N12 @ 200 CTS 100 COVER

─N12 U-BARS @ 250 CTS EACH FACE - 80 COVER

─N12 @ 200 CTS 100 COVER

─N12 U-BARS @ 250 CTS 80 COVER

EACH FACE

EACH FACE

UNDISTURBED GROUND