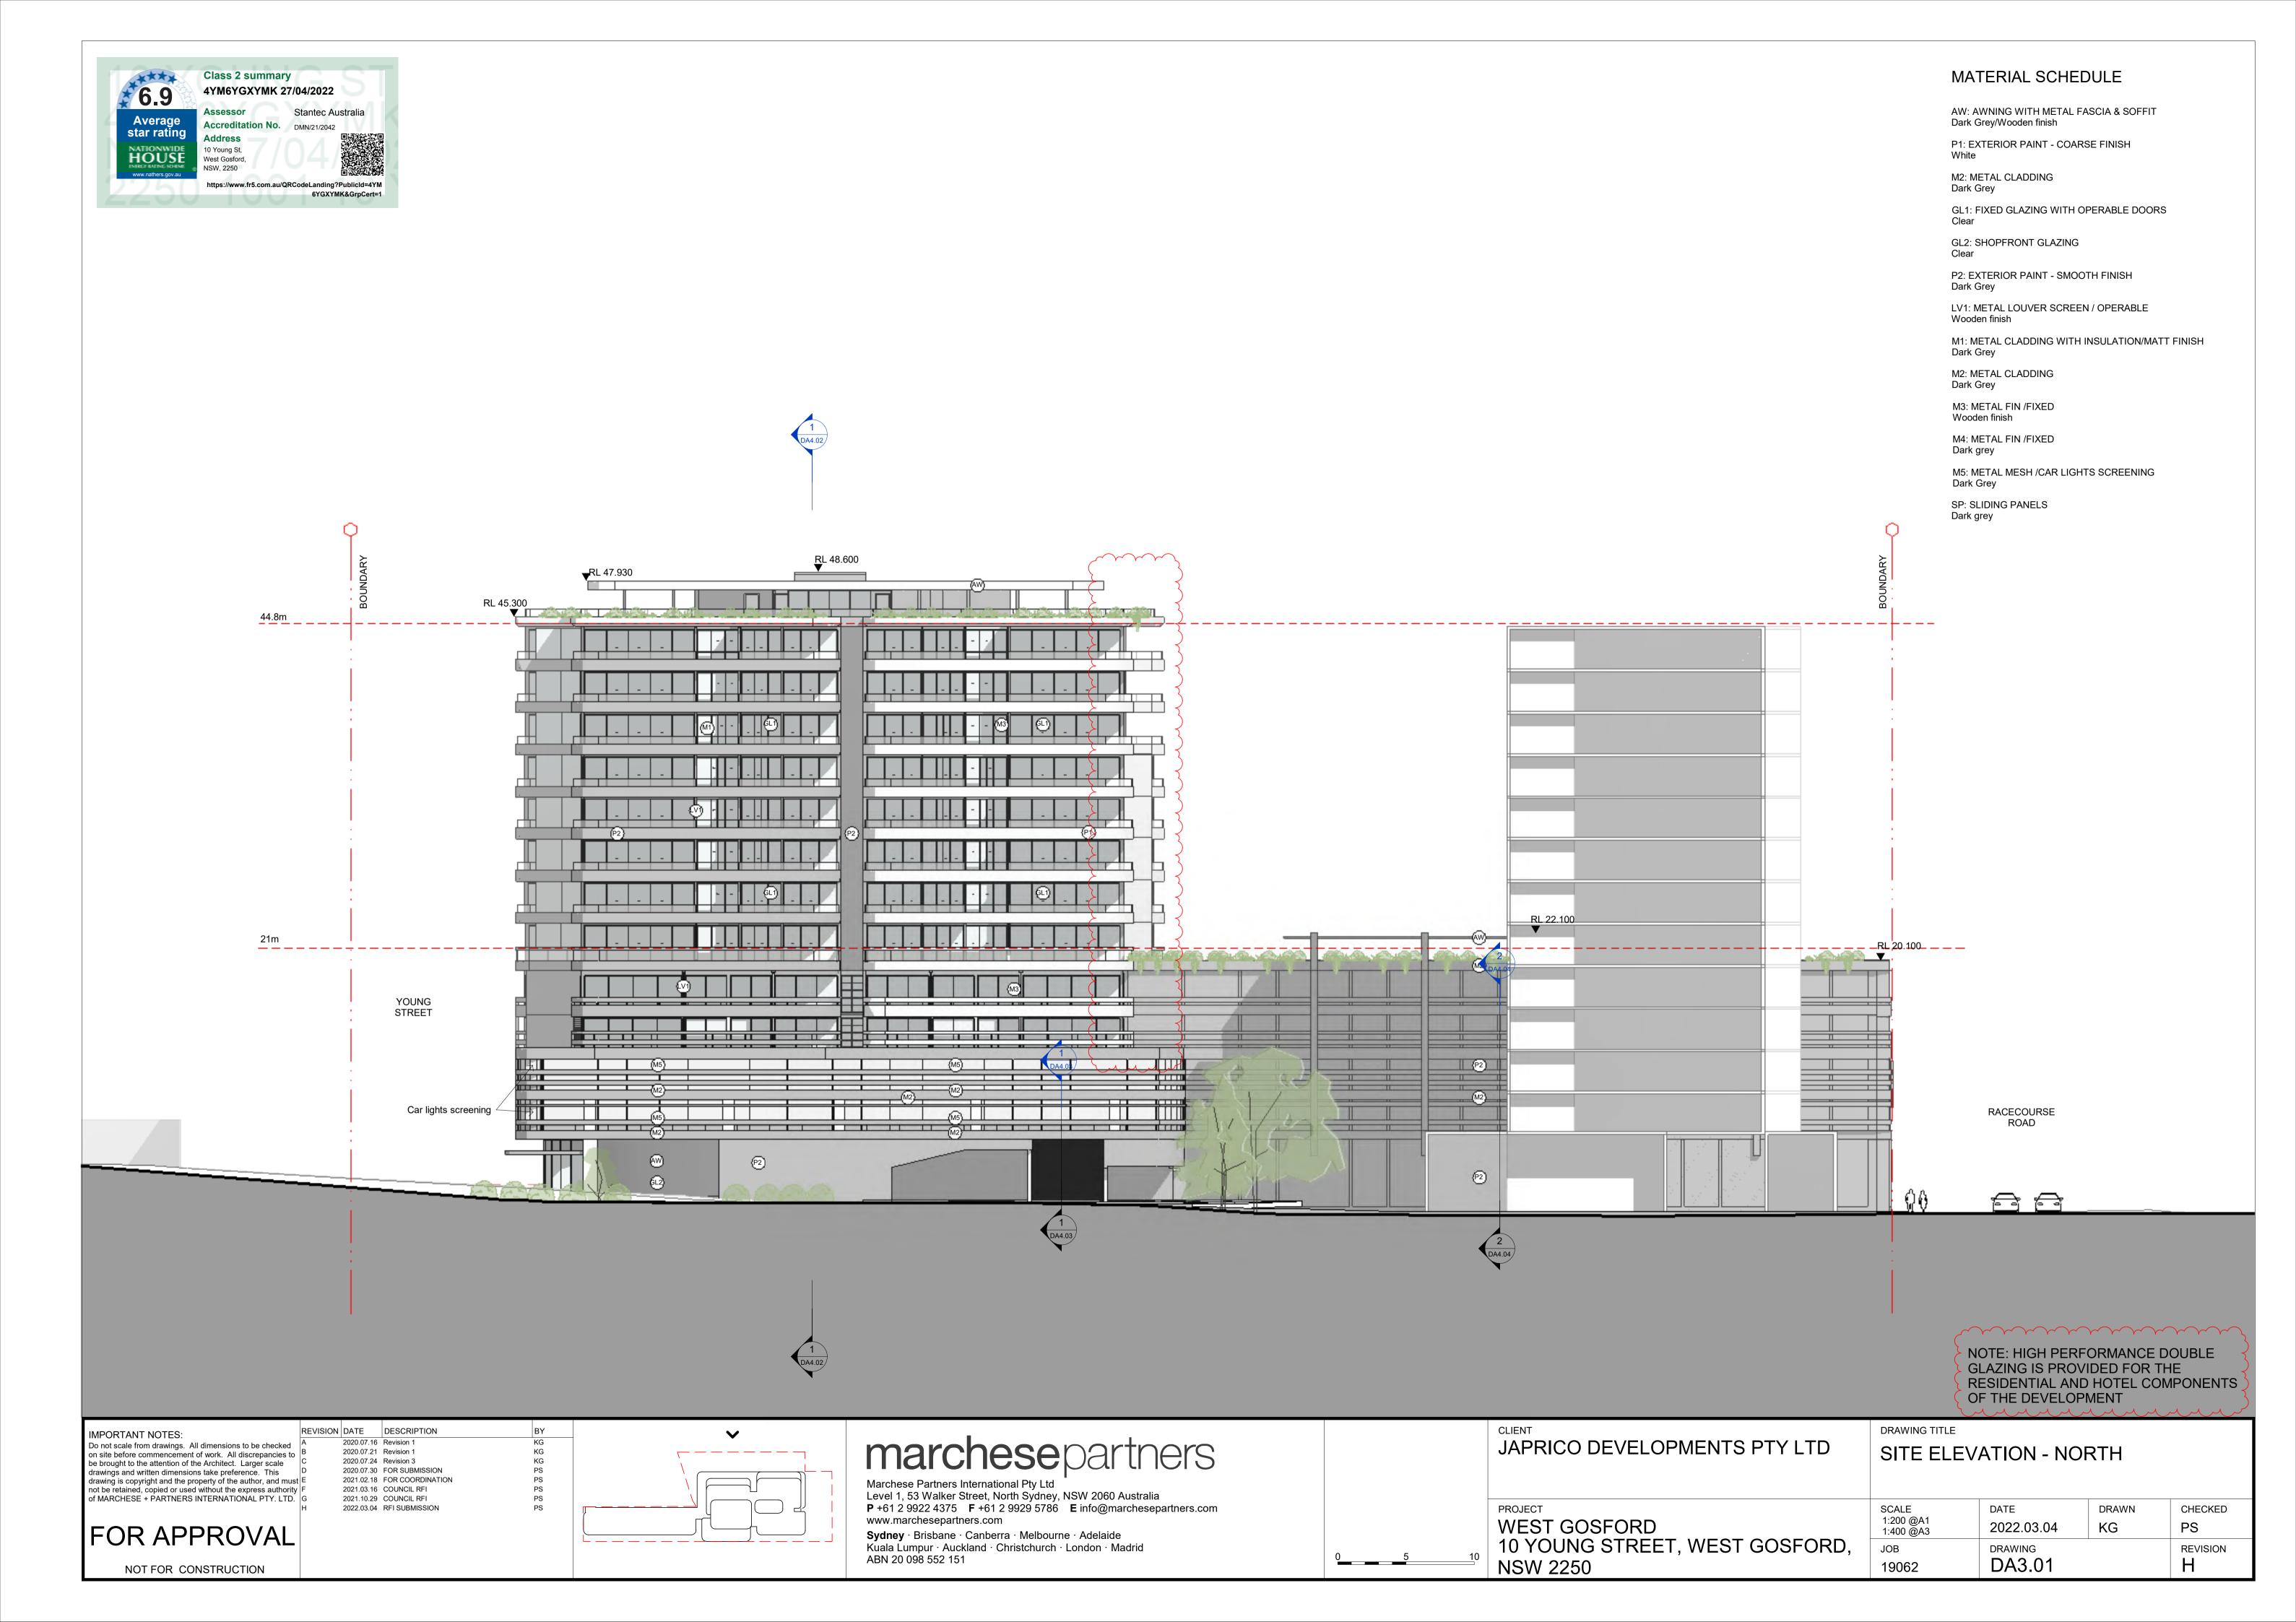

- Ground level Car showroom, car parking, landscaped areas, loading dock and services, coffee shop, hotel lobby and lounge and residential lobby.
- Level 1 to 2 carparking and storage.
- Level 3 to 4 hotel rooms.
- Level 5 to 12 residential units.
- Level 13 Rooftop and communal space.