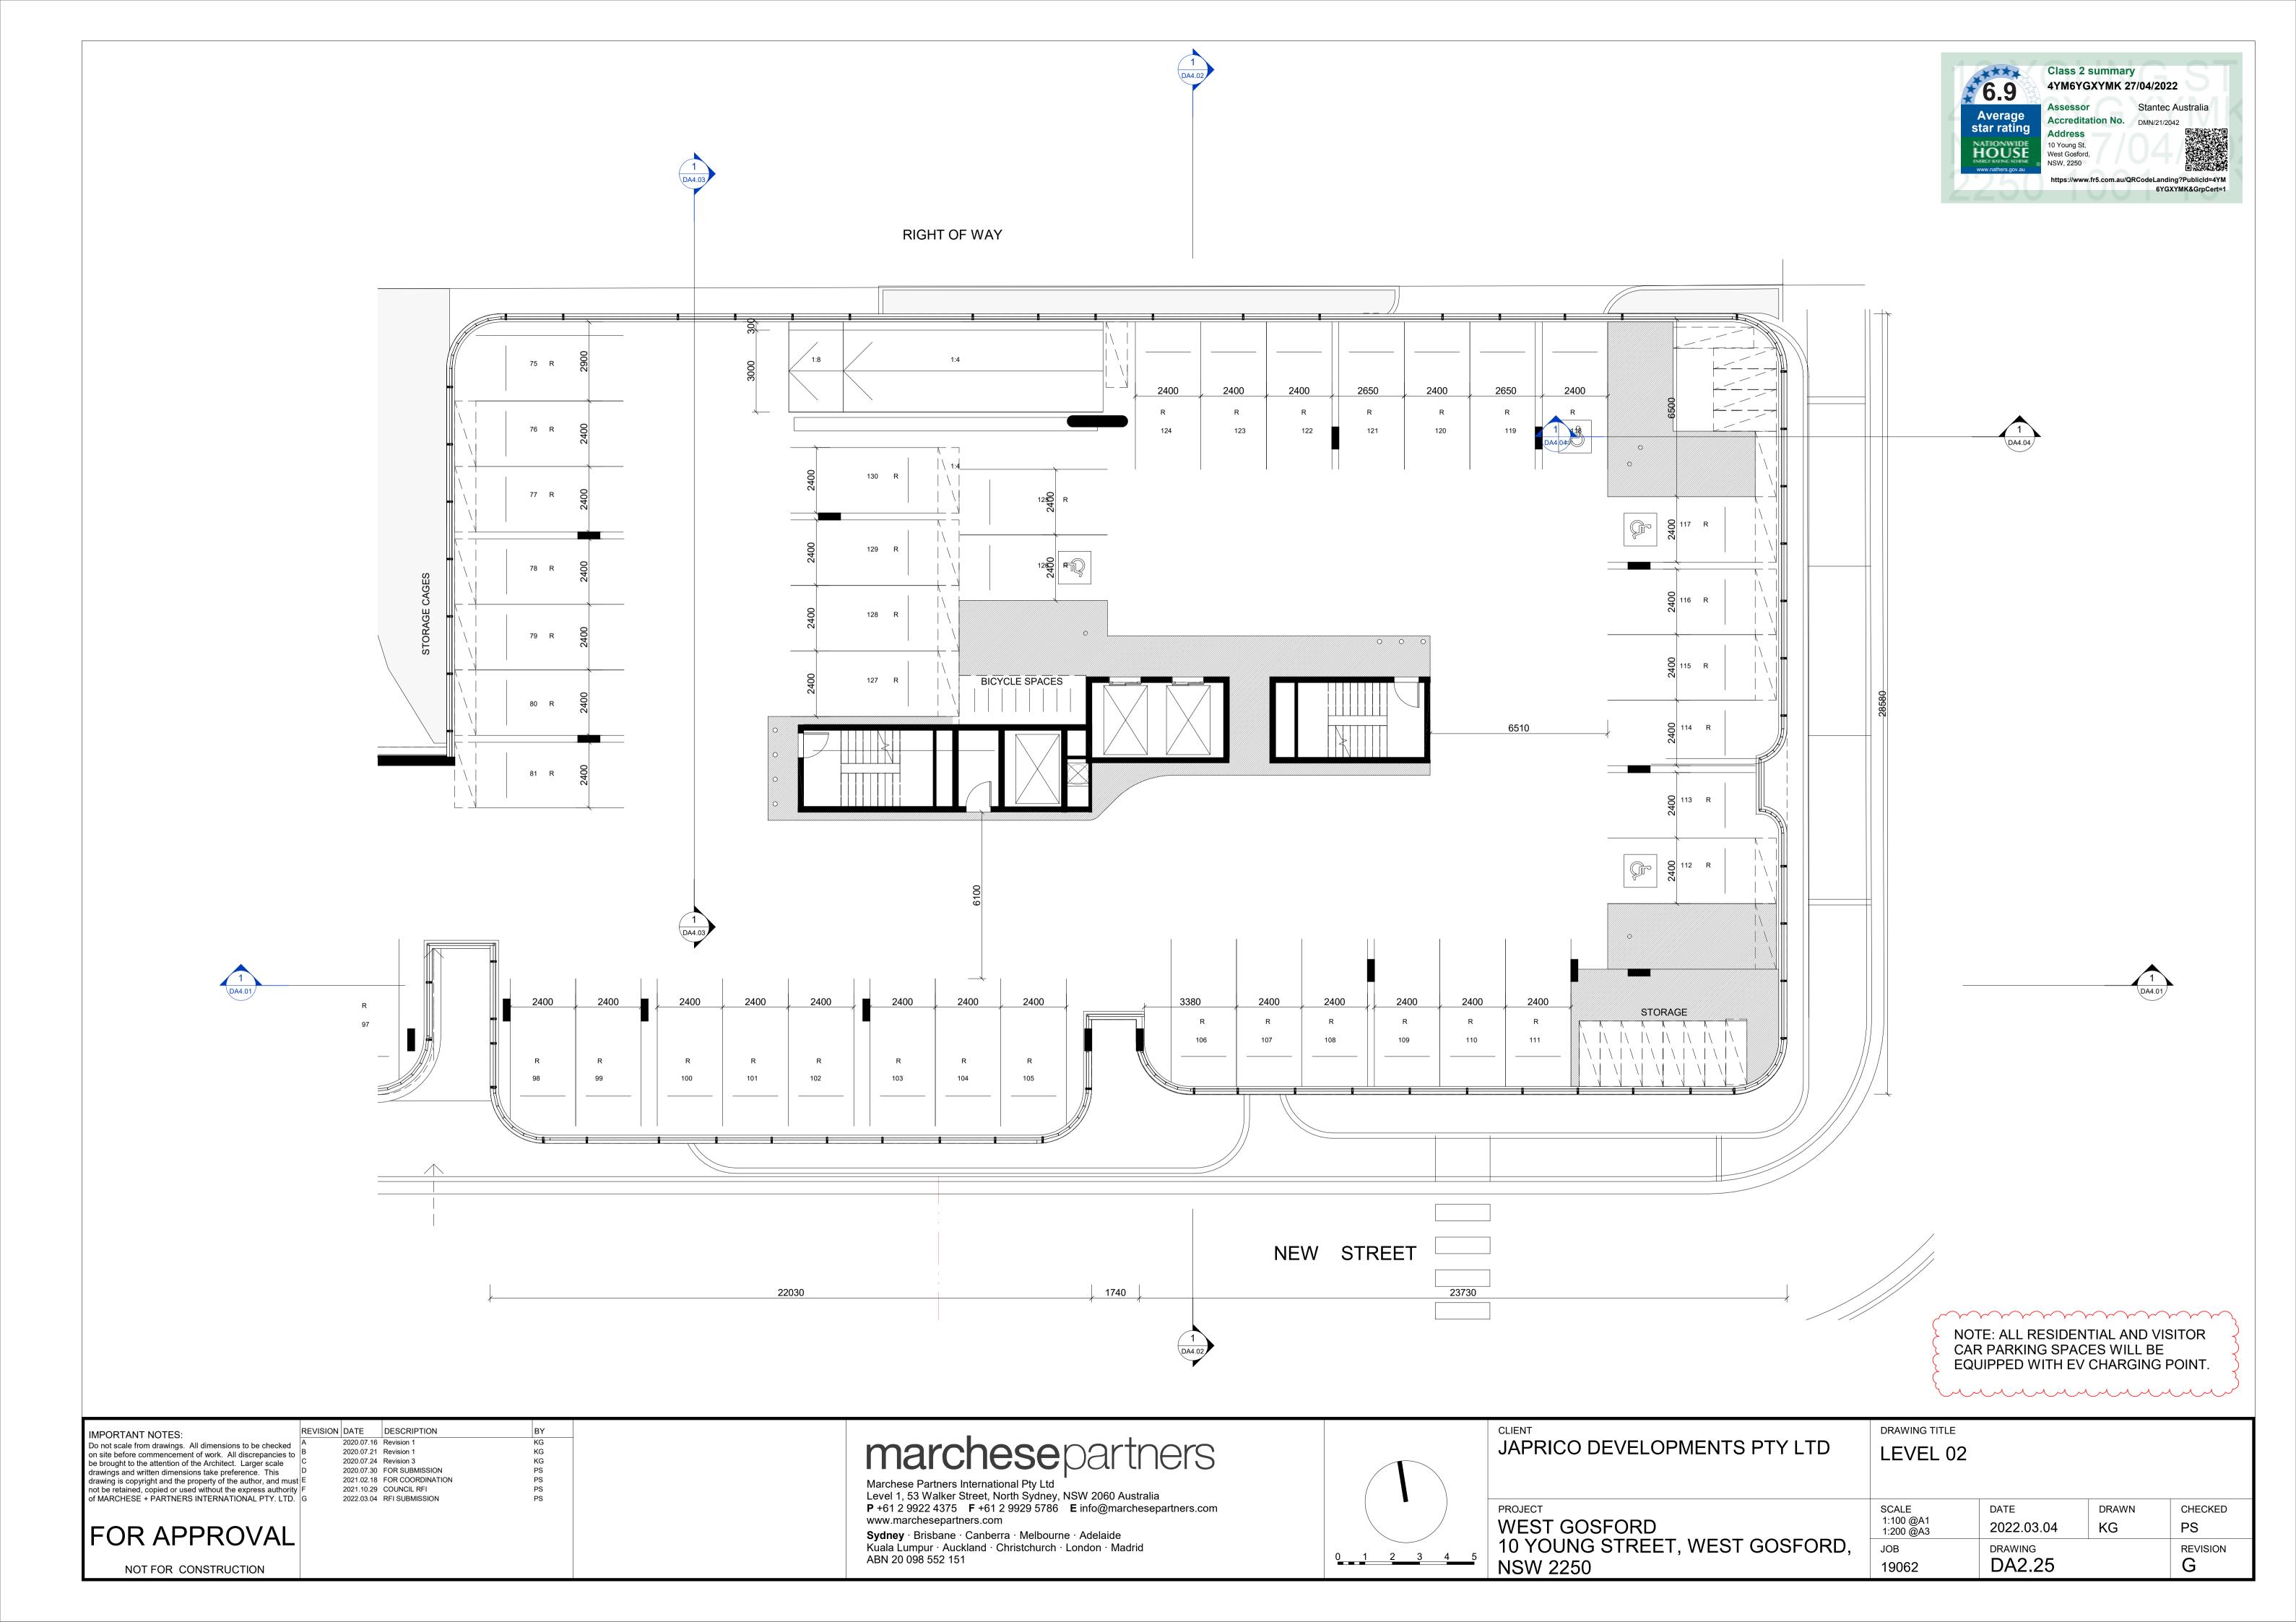

- Ground level Car showroom, car parking, landscaped areas, loading dock and services, coffee shop, hotel lobby and lounge and residential lobby.
- Level 1 to 2 carparking and storage.
- Level 3 to 4 hotel rooms.
- Level 5 to 12 residential units.
- Level 13 Rooftop and communal space.