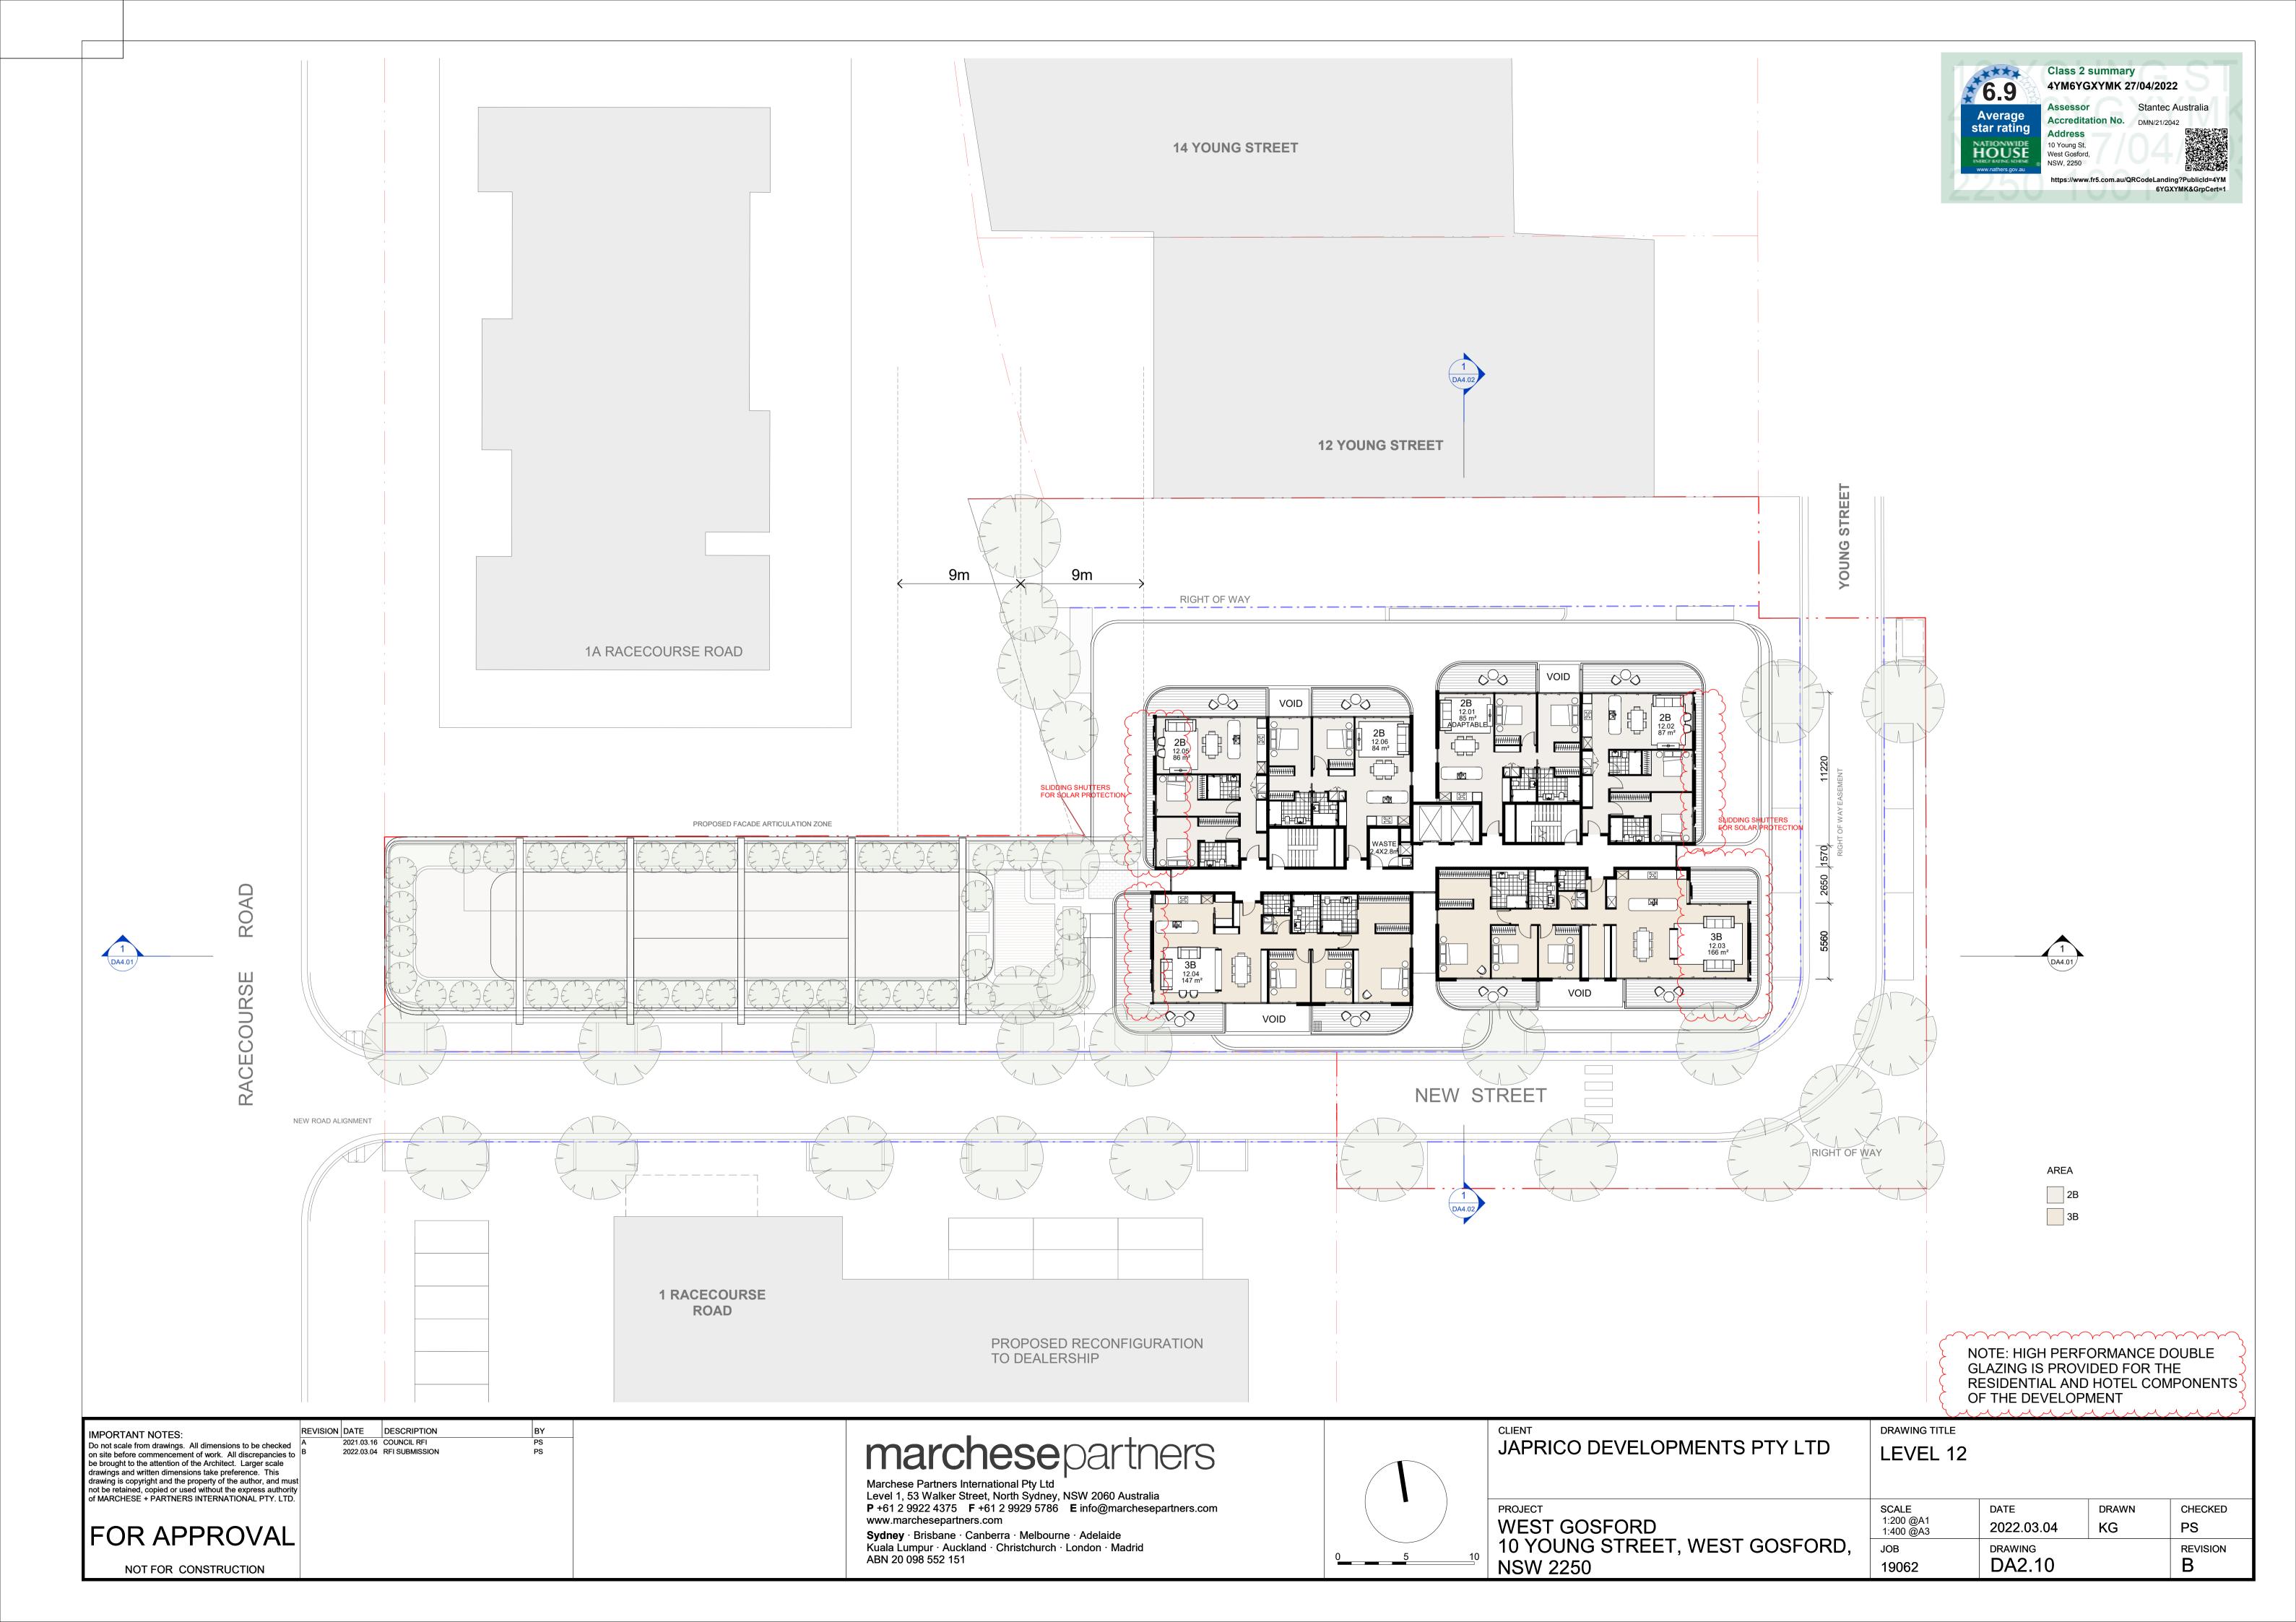

- Ground level Car showroom, car parking, landscaped areas, loading dock and services, coffee shop, hotel lobby and lounge and residential lobby.
- Level 1 to 2 carparking and storage.
- Level 3 to 4 hotel rooms.
- Level 5 to 12 residential units.
- Level 13 Rooftop and communal space.

Based upon a review of the Marchese Partners (2022) Proposed Development drawings (Attachment A), the proposed ground floor use includes a car showroom, hotel and residential lobby, services and parking, which are all consistent with commercial industrial land use. It is further noted that there are no basements included in the Proposed Development.