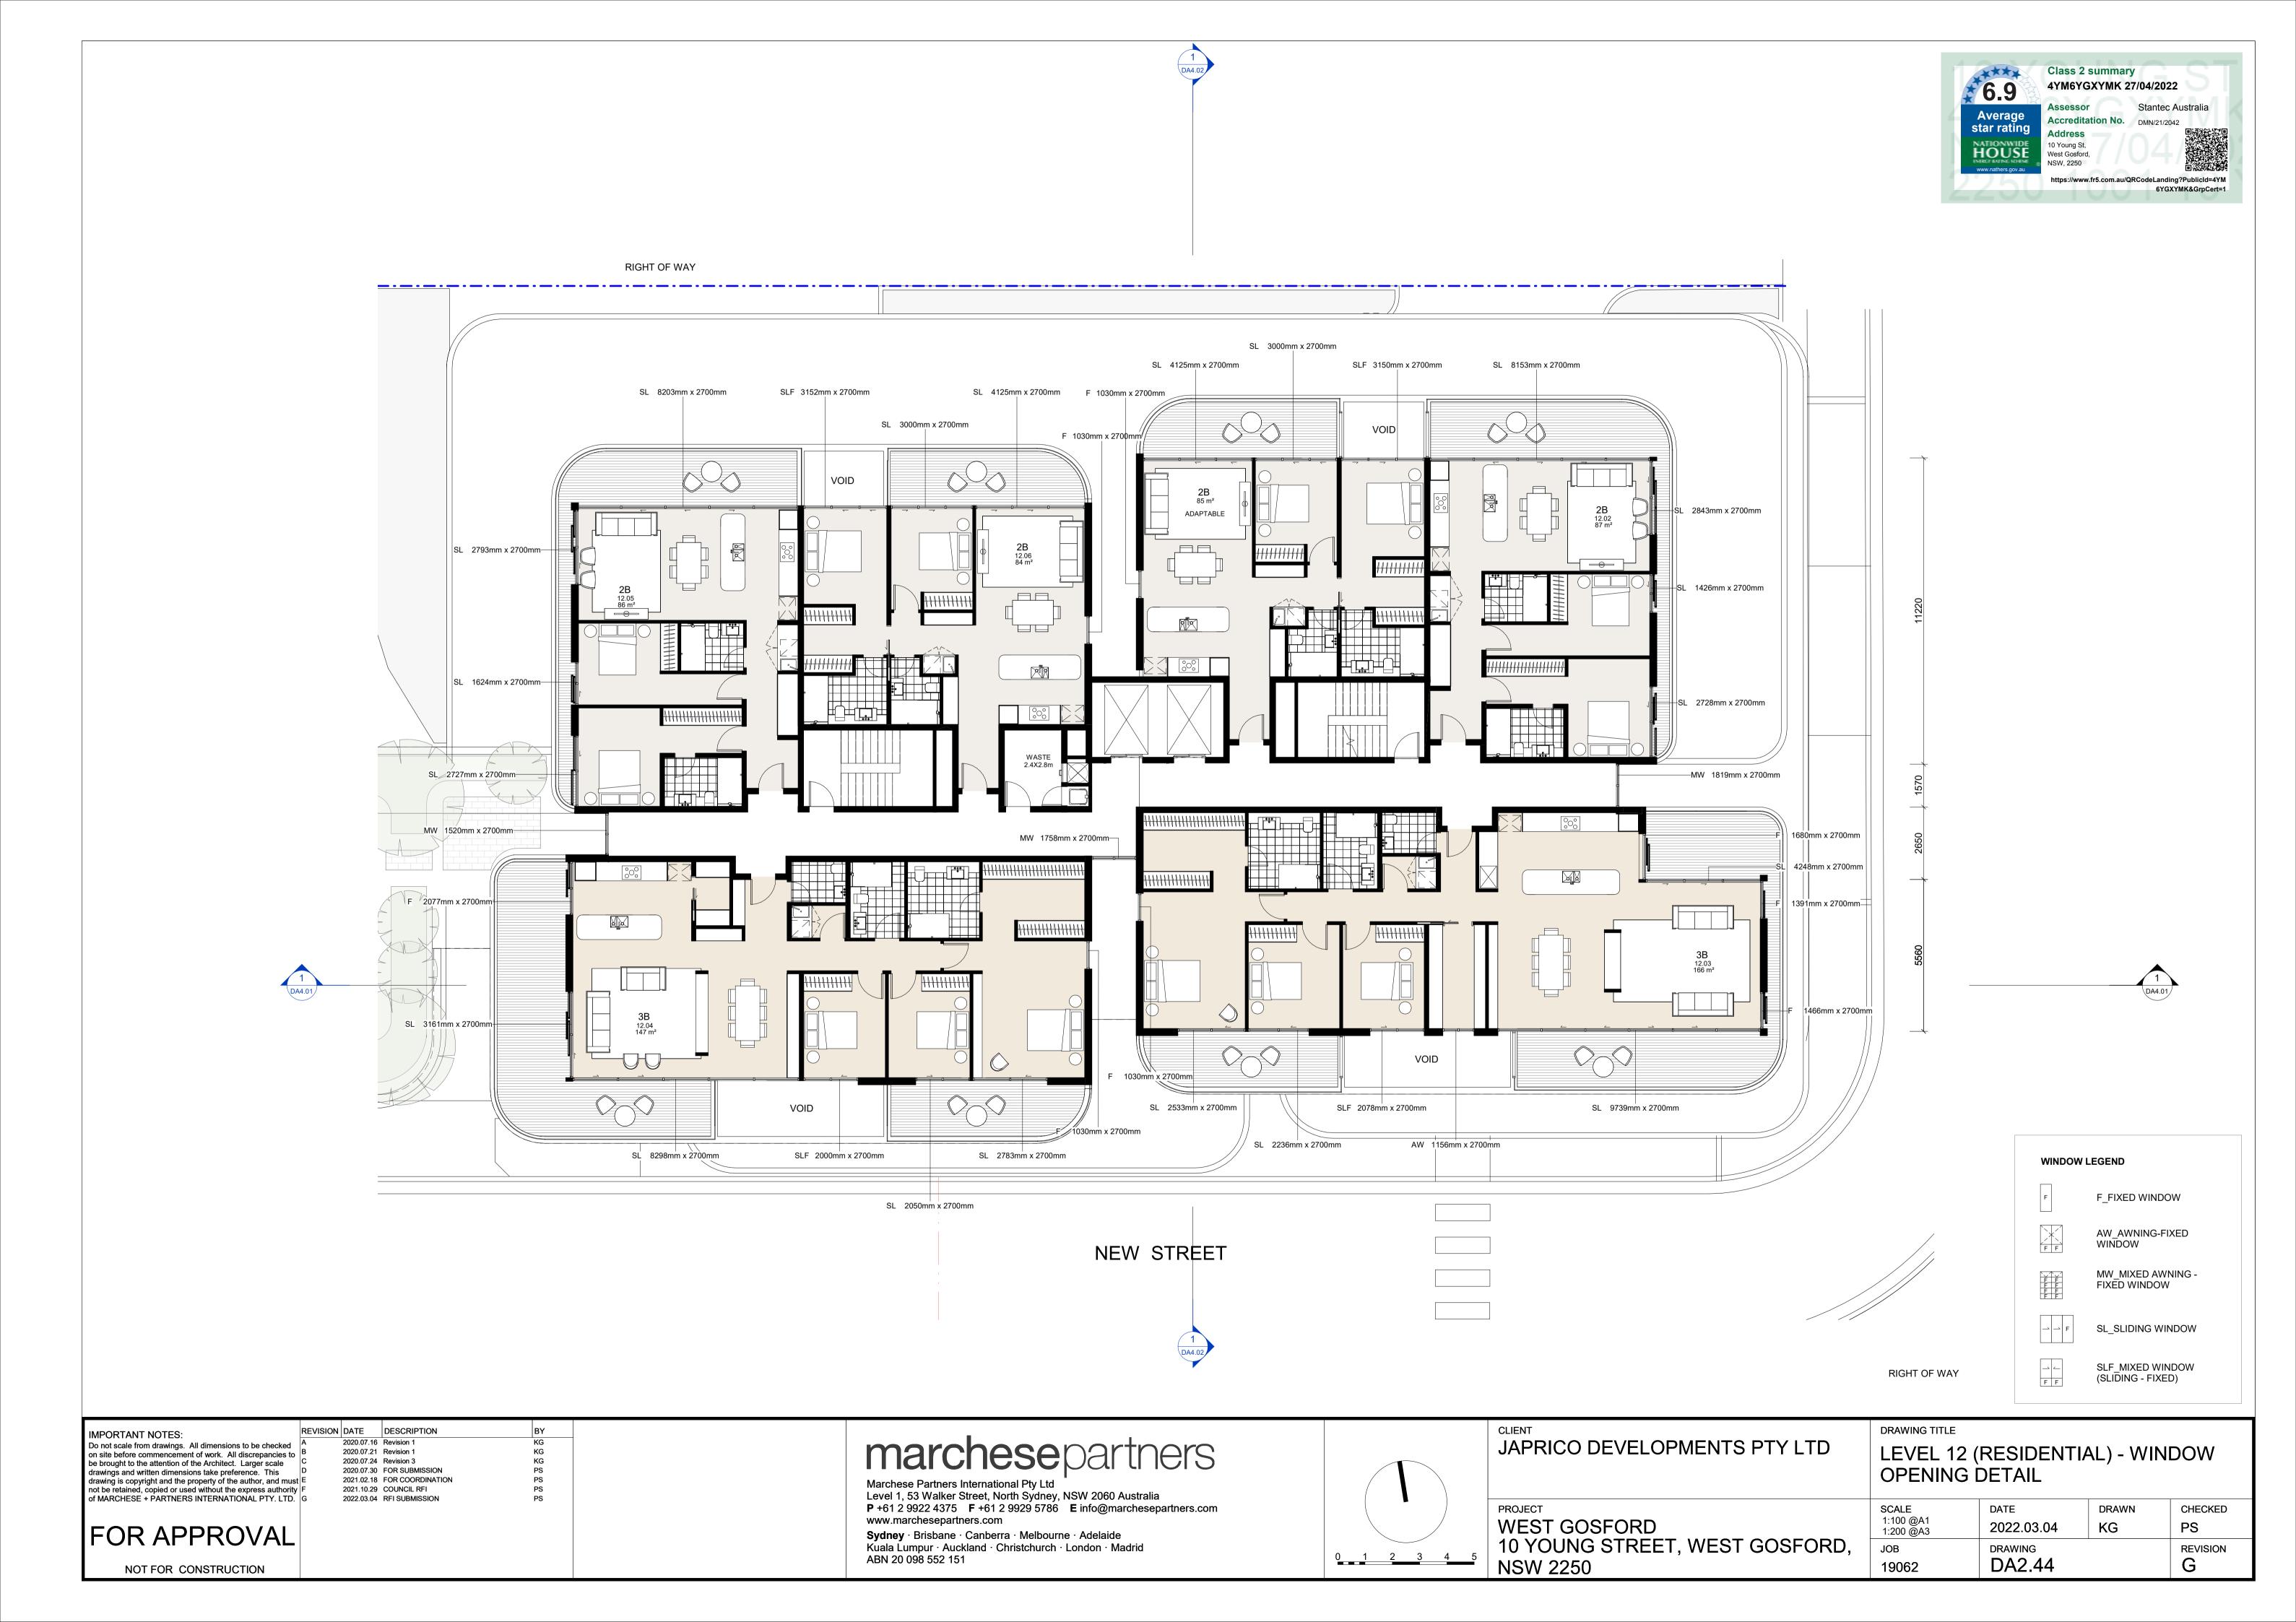

- Ground level Car showroom, car parking, landscaped areas, loading dock and services, coffee shop, hotel lobby and lounge and residential lobby.
- Level 1 to 2 carparking and storage.
- Level 3 to 4 hotel rooms.
- Level 5 to 12 residential units.
- Level 13 Rooftop and communal space.

Based upon a review of the Marchese Partners (2022) Proposed Development drawings (Attachment A), the proposed ground floor use includes a car showroom, hotel and residential lobby, services and parking, which are all consistent with commercial industrial land use. It is further noted that there are no basements included in the Proposed Development.