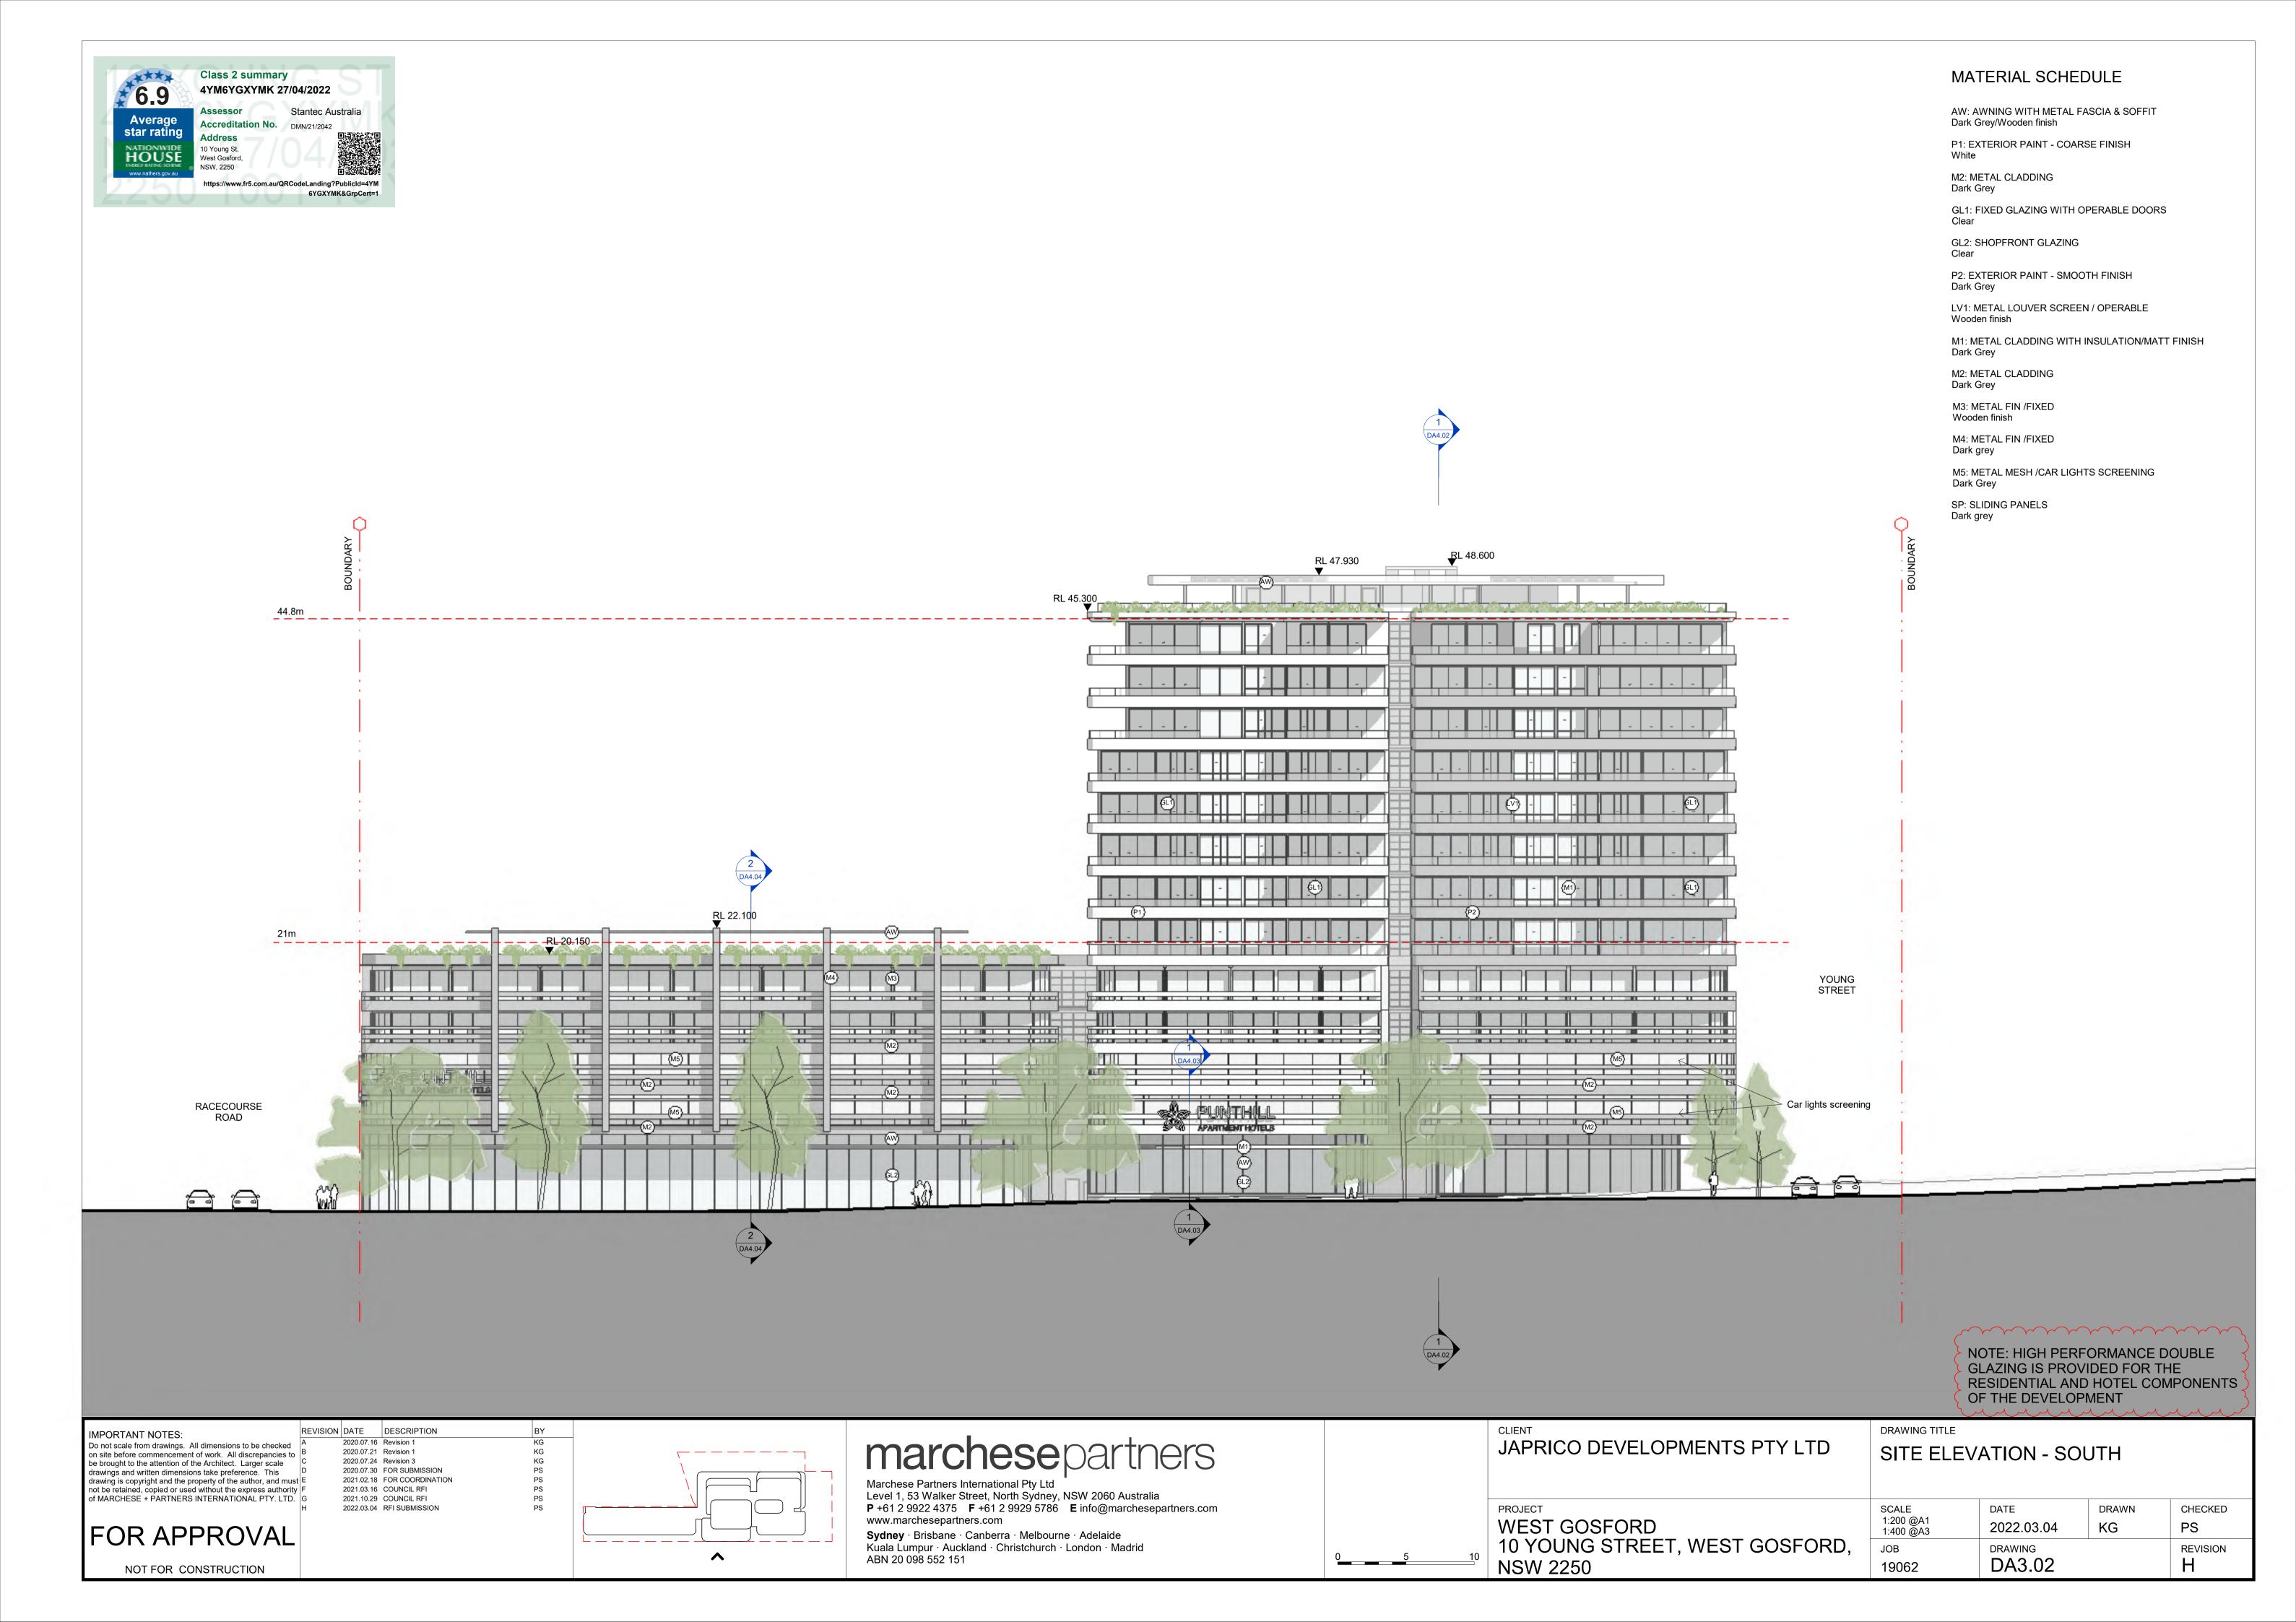

Based upon a review of the Marchese Partners (2022) Proposed Development drawings (Attachment A), the proposed ground floor use includes a car showroom, hotel and residential lobby, services and parking, which are all consistent with commercial industrial land use. It is further noted that there are no basements included in the Proposed Development.

The development plans show landscaped areas are proposed for the ground floor. Environmental Strategies (2014) undertook a review of the validation results with respect to the ecological investigation levels (EILs) and ecological screening levels (ESLs) for commercial / industrial land use provided in the ASC NEPM 2013. Despite a number of exceedances of the adopted ecological criteria, Environmental Strategies (2014) concluded that the elevated concentrations were unlikely to present a risk to ecological receptors due to: the limitations for potential exposure pathways for ecological criteria due to the presence of hardstand, building slabs and roads over the majority of the Site; absence of visible signs of stress or phytotoxicity in existing vegetation; the proposed importation of VENM or ENM to a minimum depth of 1.2m across the proposed landscaped areas; and implementation of the EMP (Environmental Strategies, 2013).

Based upon the review of the Proposed Development plans (**Attachment A**), EP Risk considers that the ground floor land use is consistent with a commercial / industrial land use setting.

On the basis that the Site Auditor has issued a SAS certifying that the Site is suitable for commercial / industrial land use, EP Risk considers that the Site is suitable for redevelopment as per the Proposed Development plans, which includes residential land uses (**Attachment A**) subject to the implementation of the EMP (Environmental Strategies, 2013) during and post construction as well as notification on the property title.