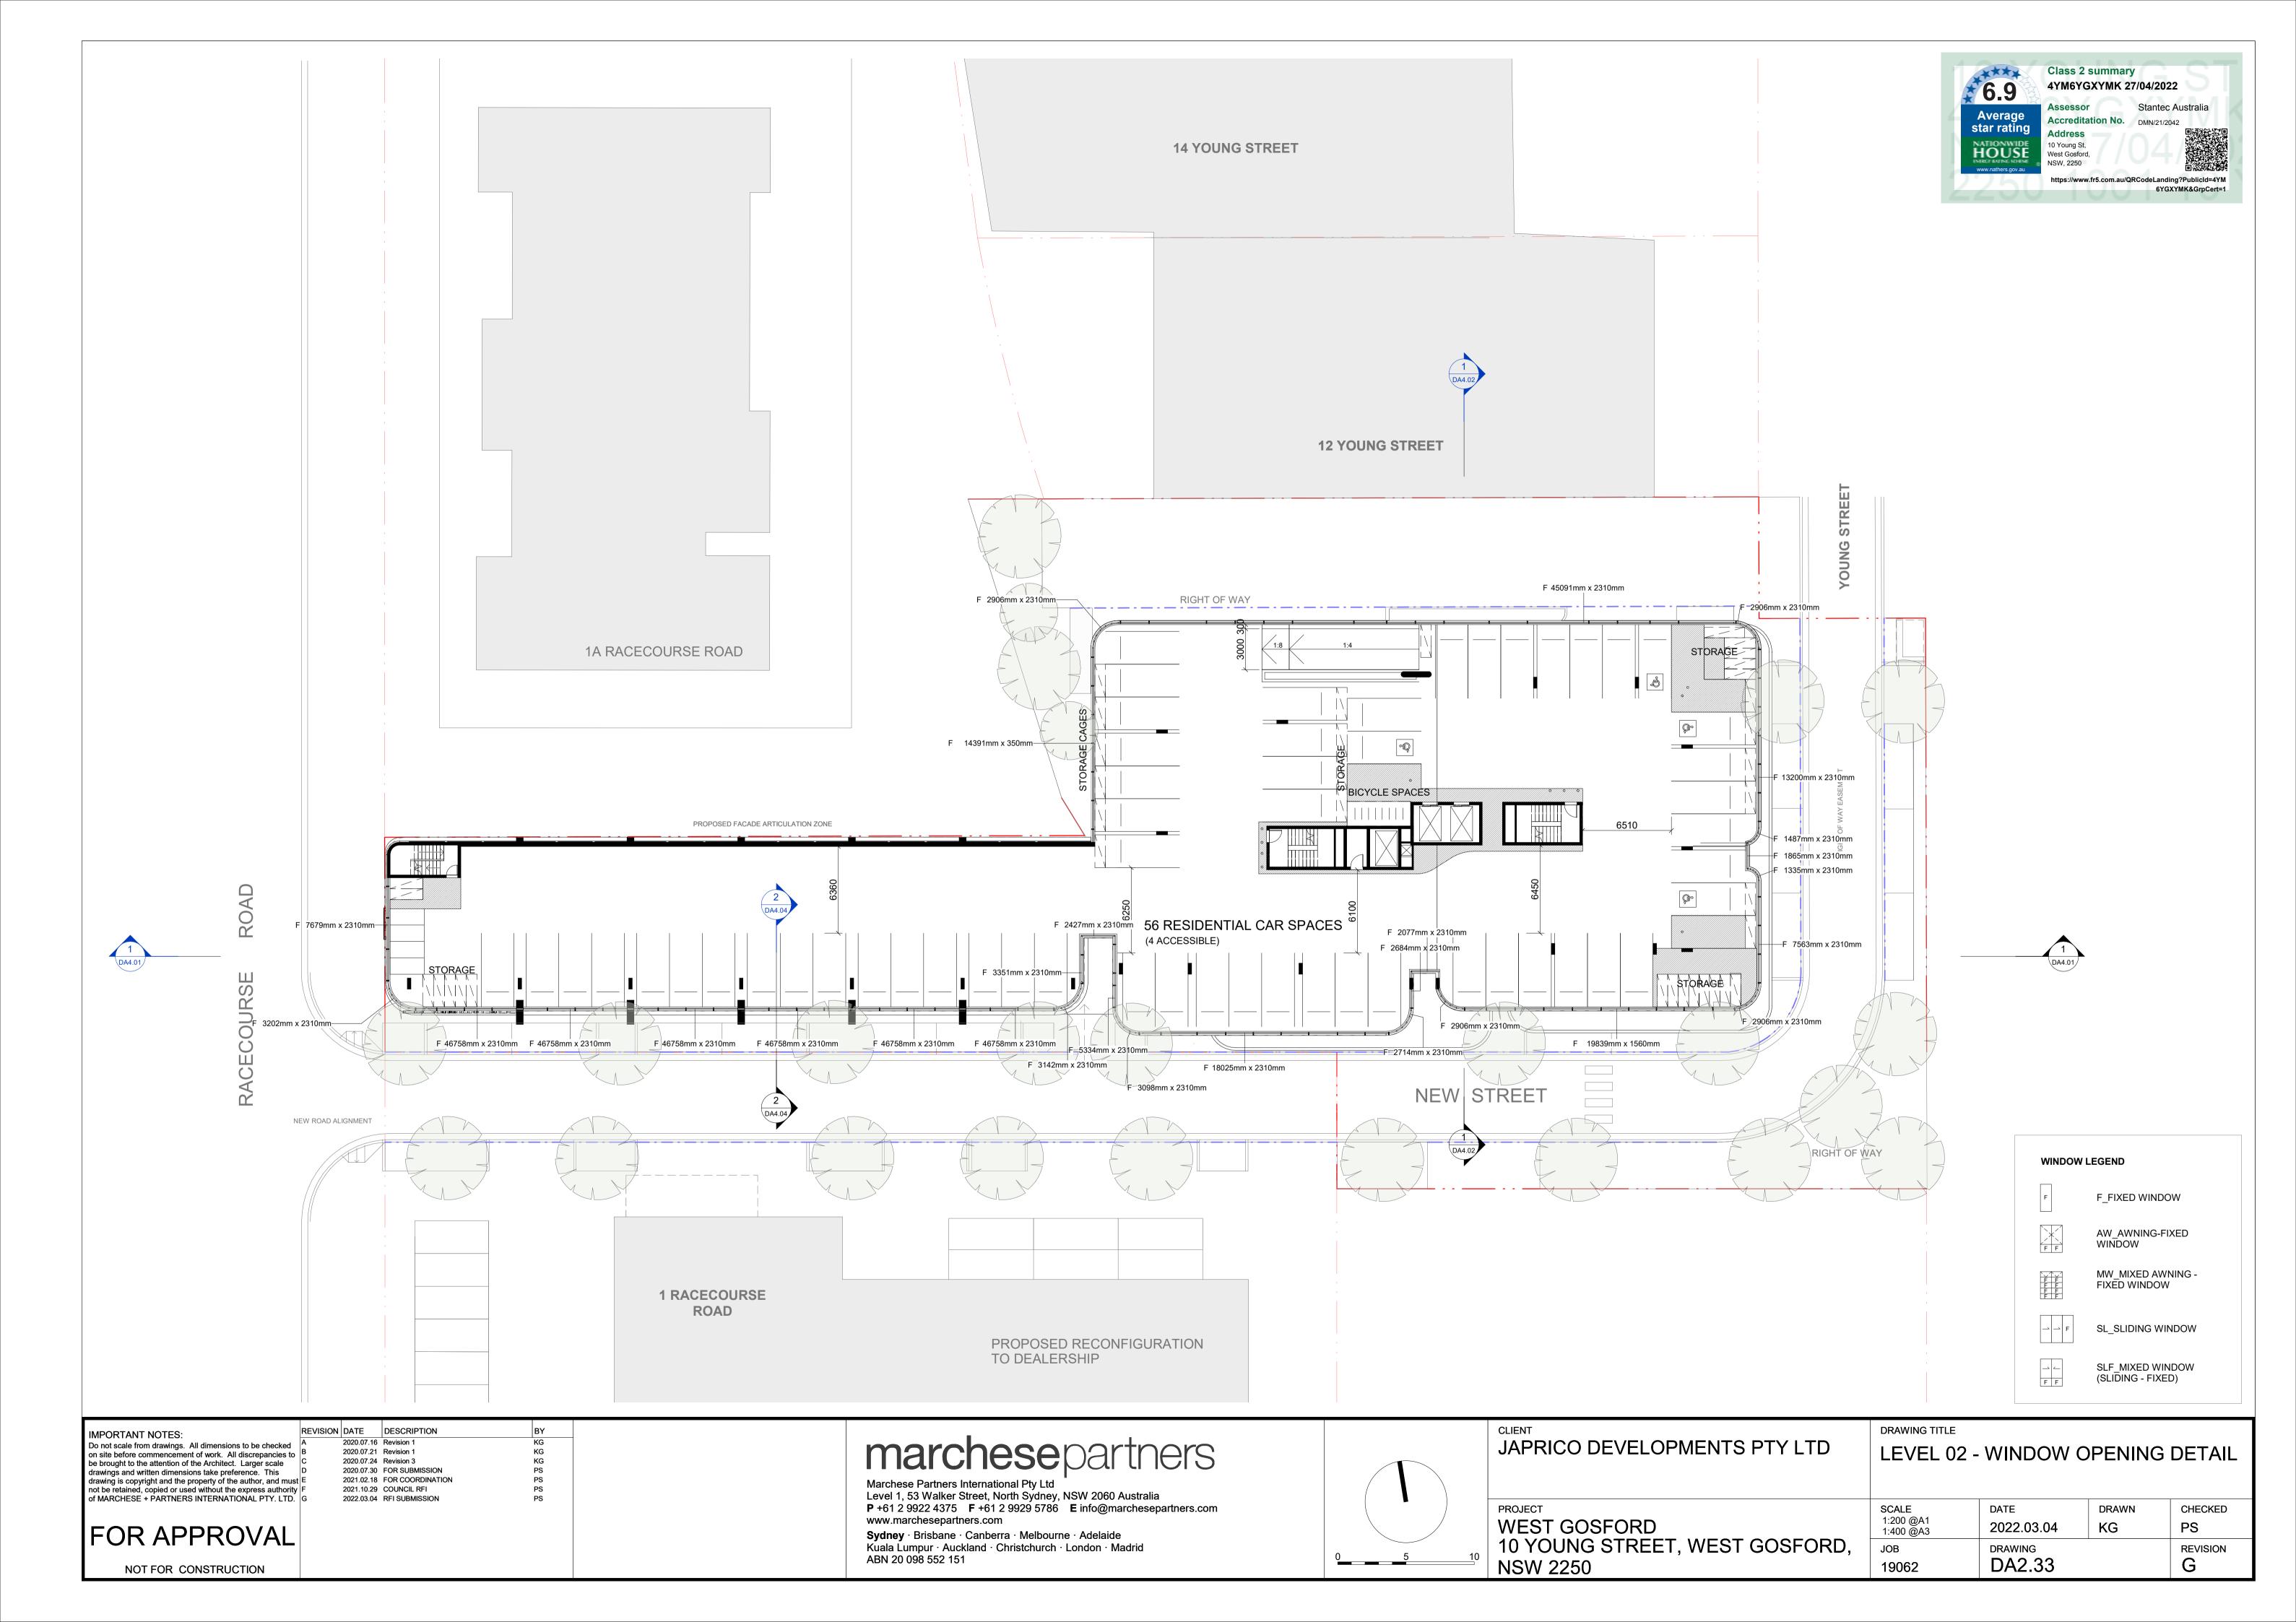

- Ground level Car showroom, car parking, landscaped areas, loading dock and services, coffee shop, hotel lobby and lounge and residential lobby.
- Level 1 to 2 carparking and storage.
- Level 3 to 4 hotel rooms.
- Level 5 to 12 residential units.
- Level 13 Rooftop and communal space.