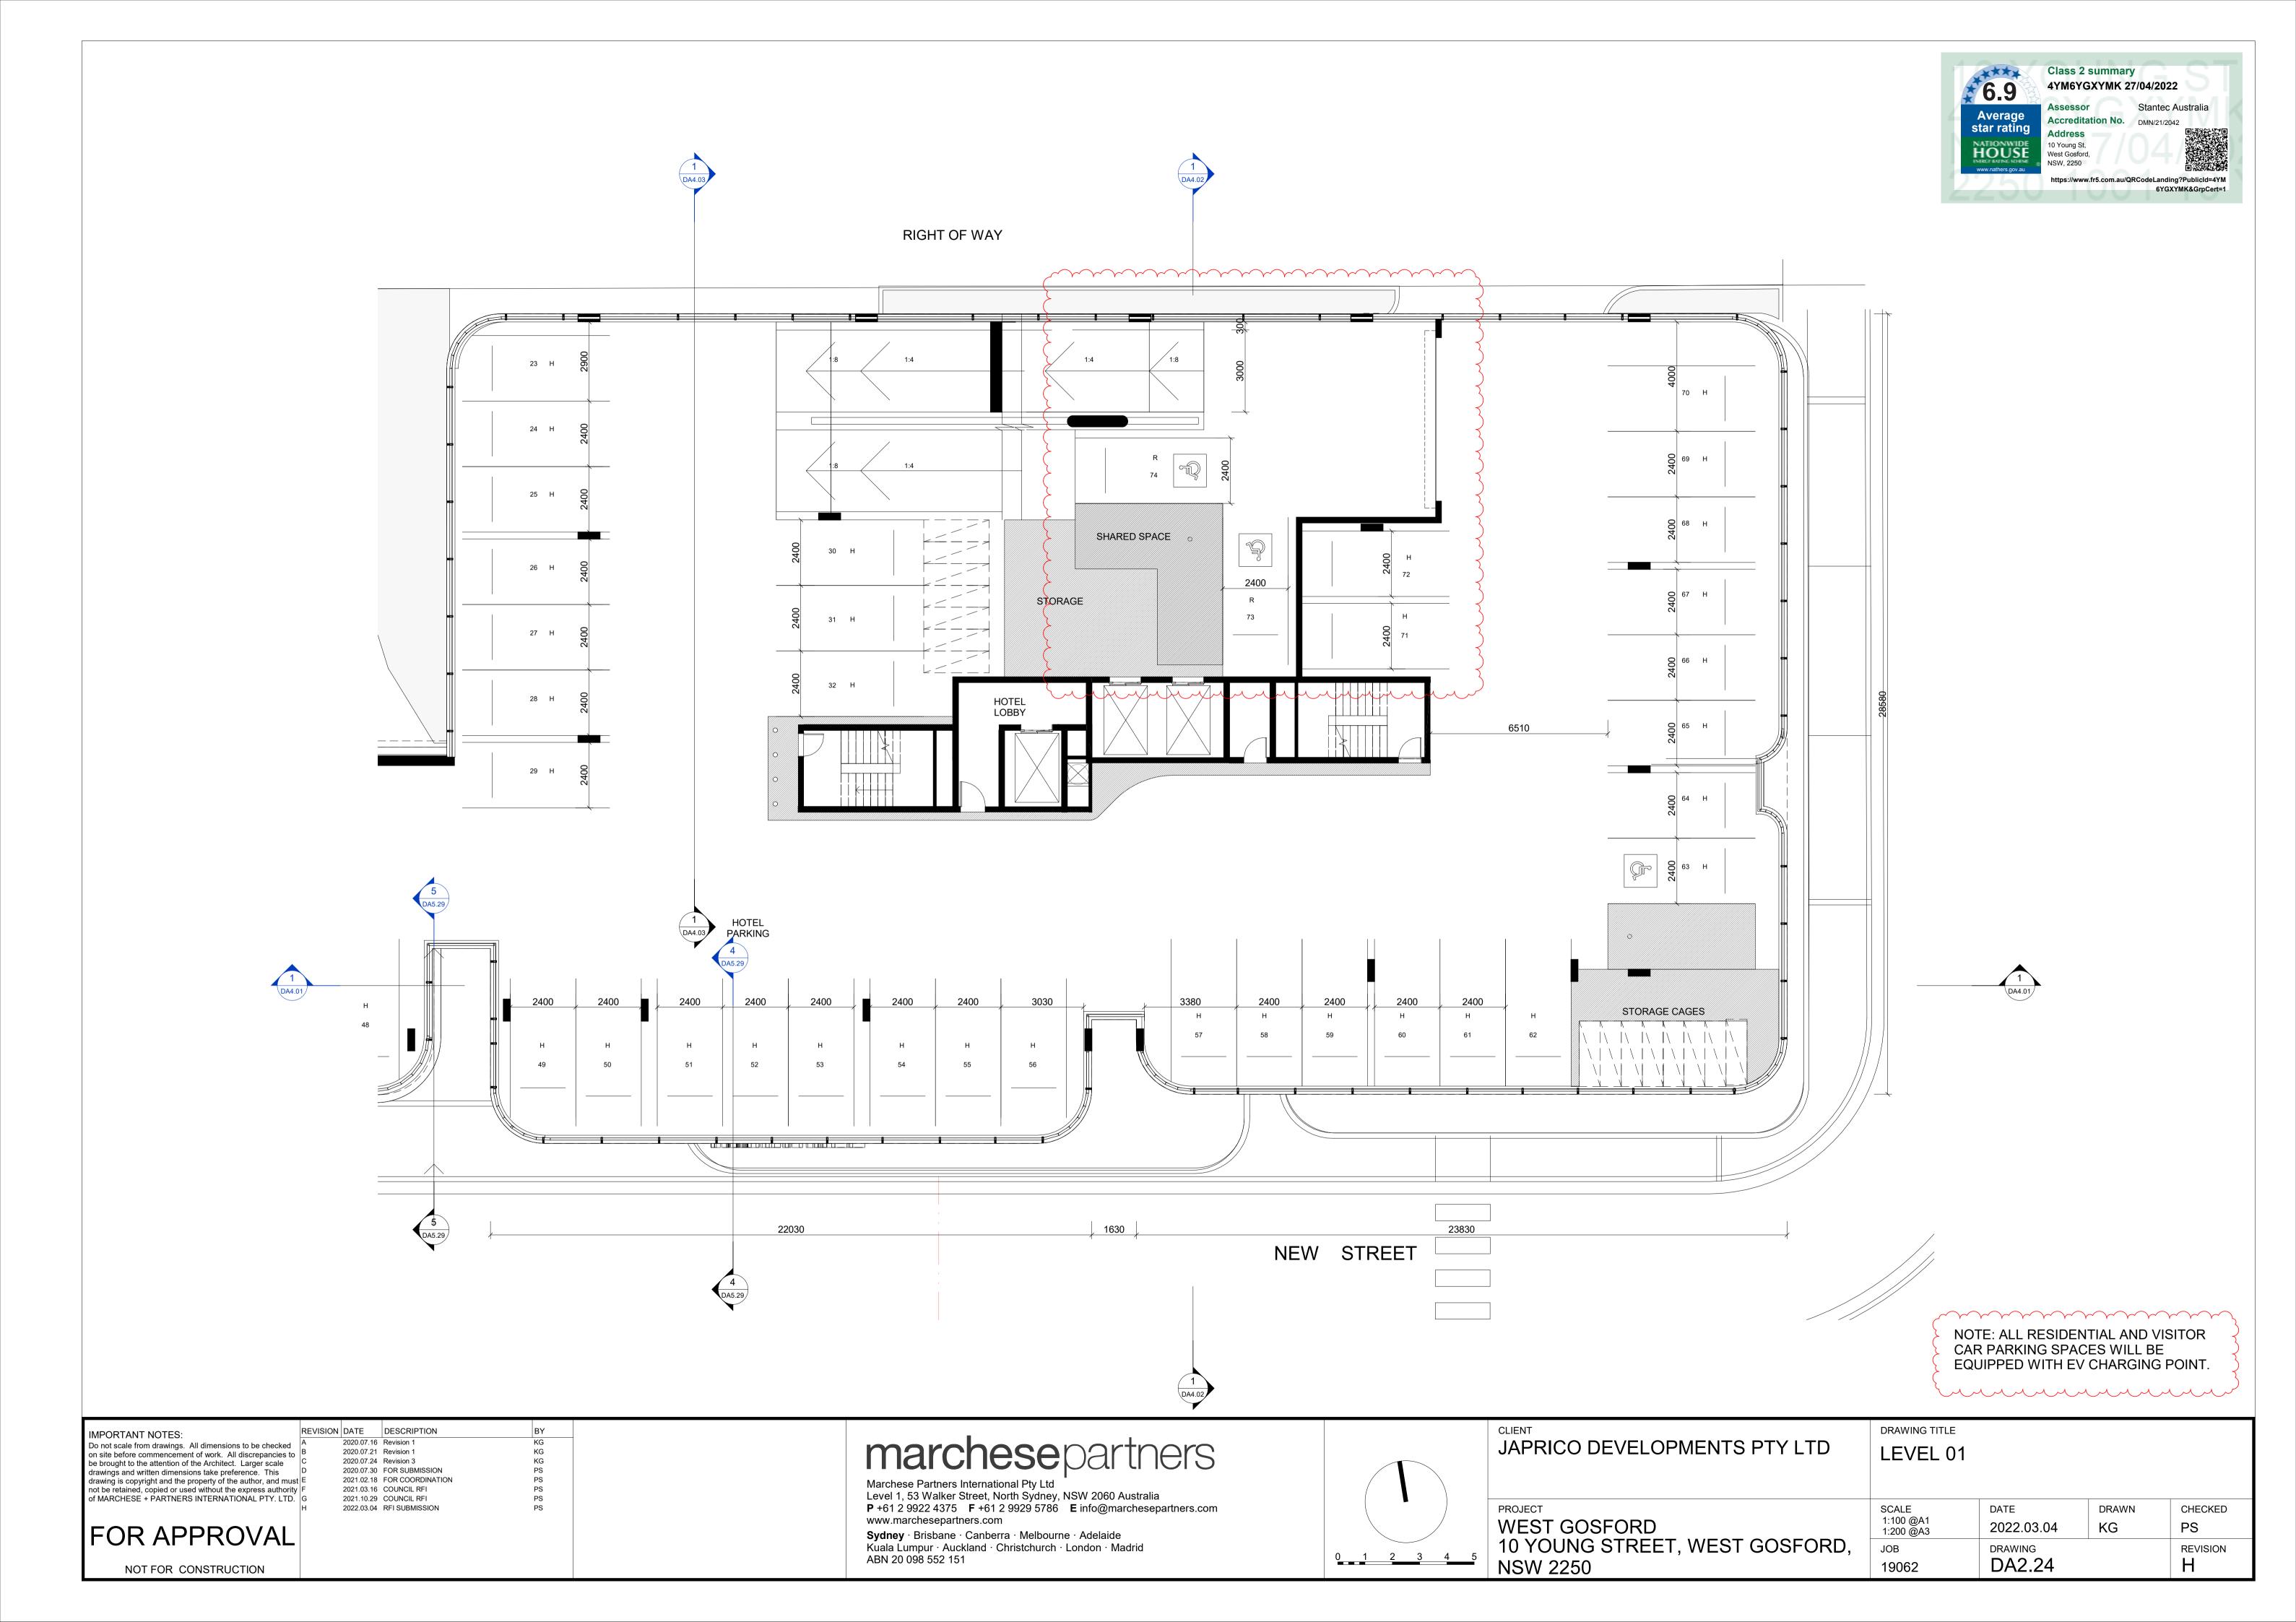

- Ground level Car showroom, car parking, landscaped areas, loading dock and services, coffee shop, hotel lobby and lounge and residential lobby.
- Level 1 to 2 carparking and storage.
- Level 3 to 4 hotel rooms.
- Level 5 to 12 residential units.
- Level 13 Rooftop and communal space.