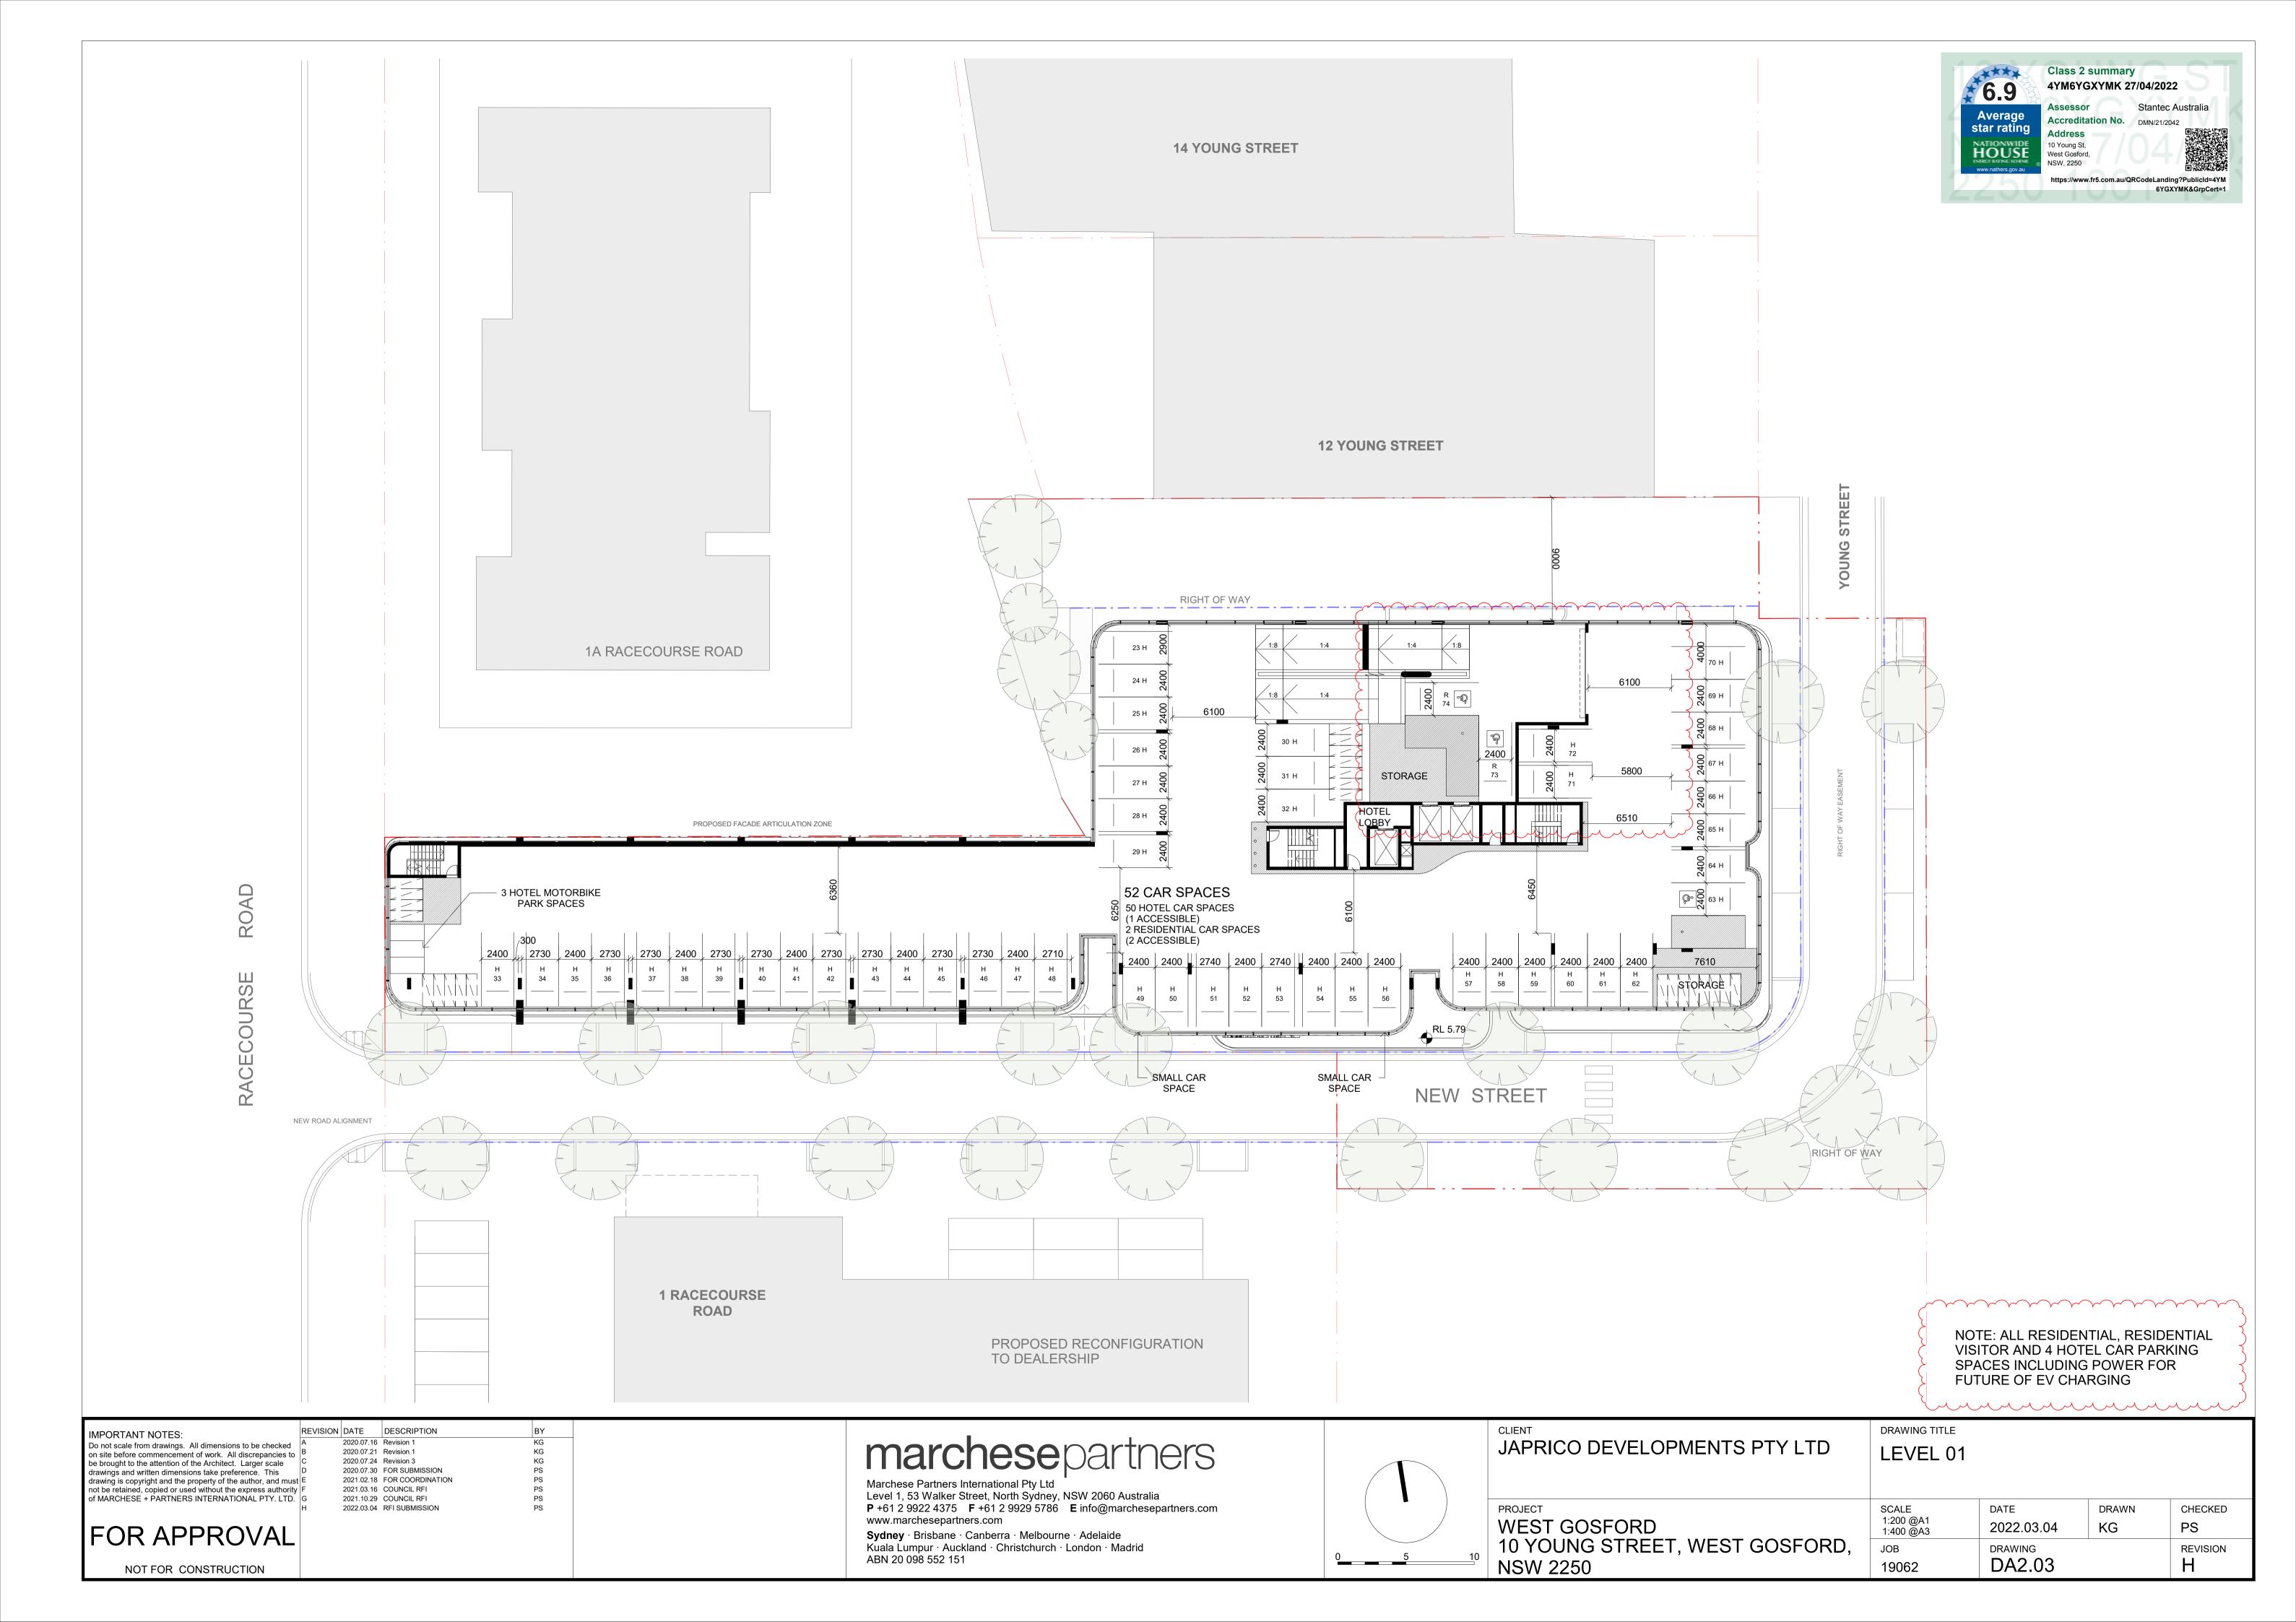

- Ground level Car showroom, car parking, landscaped areas, loading dock and services, coffee shop, hotel lobby and lounge and residential lobby.
- Level 1 to 2 carparking and storage.
- Level 3 to 4 hotel rooms.
- Level 5 to 12 residential units.
- Level 13 Rooftop and communal space.

Based upon a review of the Marchese Partners (2022) Proposed Development drawings (Attachment A), the proposed ground floor use includes a car showroom, hotel and residential lobby, services and parking, which are all consistent with commercial industrial land use. It is further noted that there are no basements included in the Proposed Development.