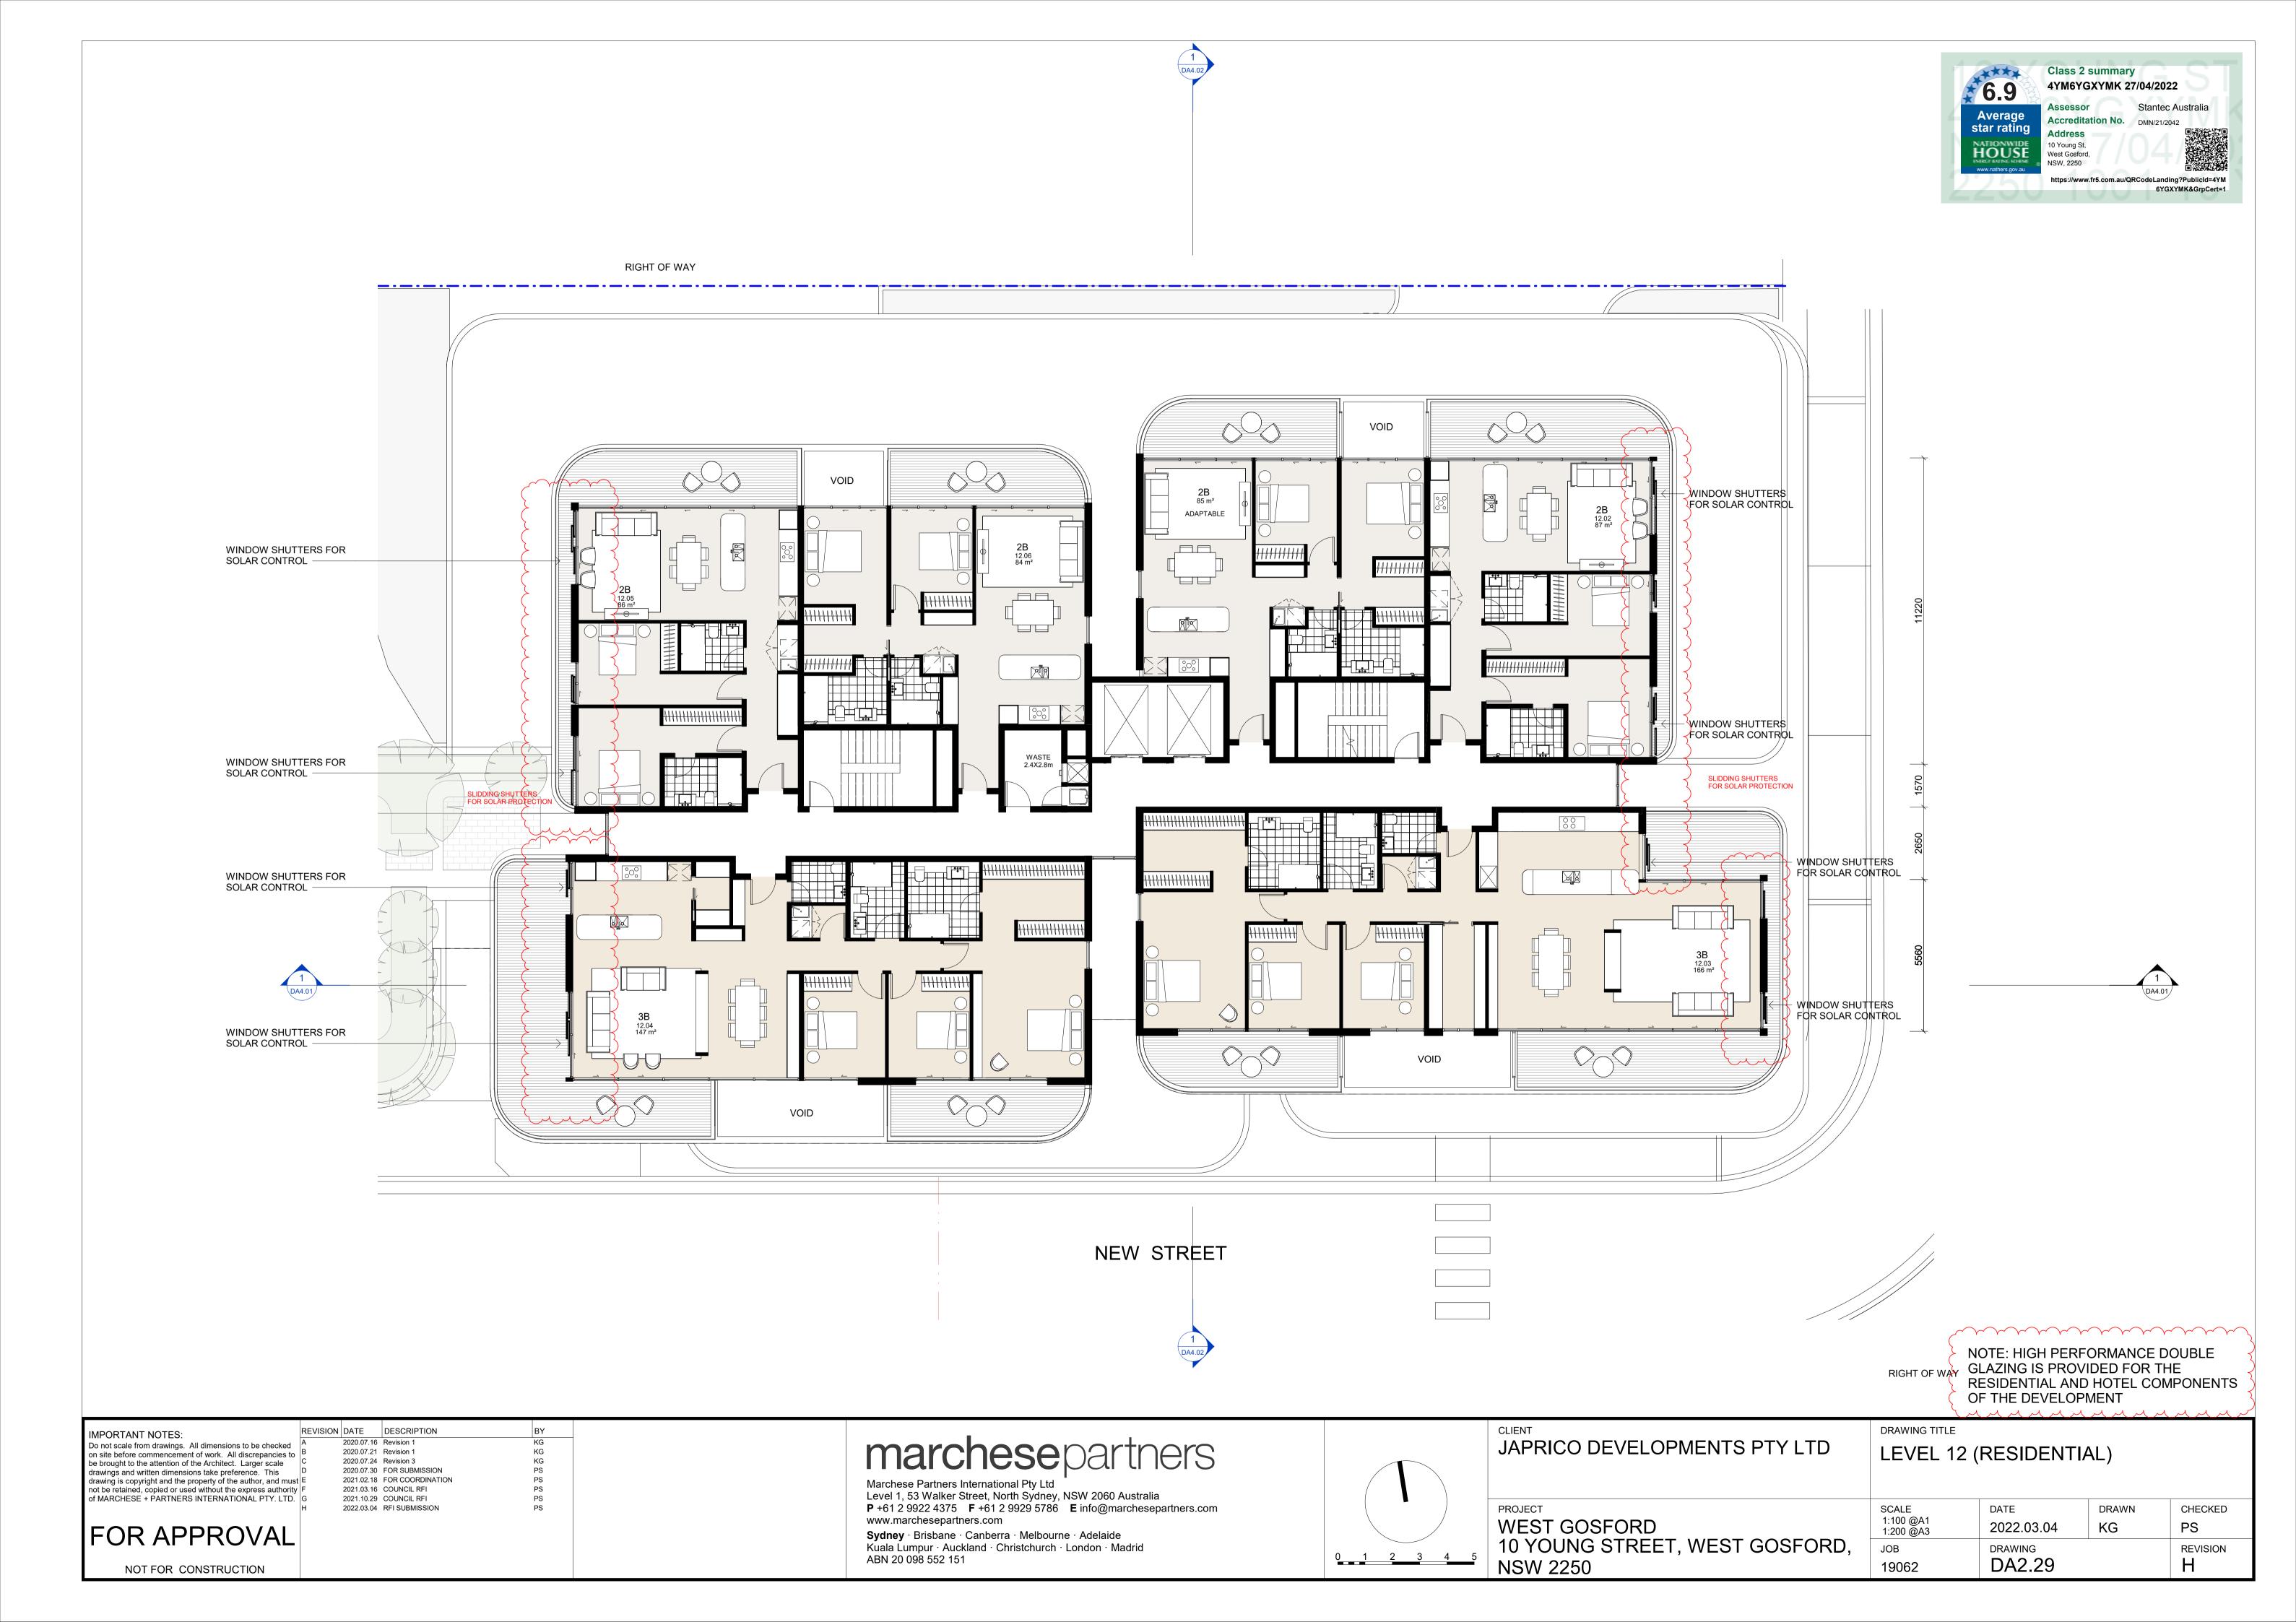

- Ground level Car showroom, car parking, landscaped areas, loading dock and services, coffee shop, hotel lobby and lounge and residential lobby.
- Level 1 to 2 carparking and storage.
- Level 3 to 4 hotel rooms.
- Level 5 to 12 residential units.
- Level 13 Rooftop and communal space.

Based upon a review of the Marchese Partners (2022) Proposed Development drawings (Attachment A), the proposed ground floor use includes a car showroom, hotel and residential lobby, services and parking, which are all consistent with commercial industrial land use. It is further noted that there are no basements included in the Proposed Development.