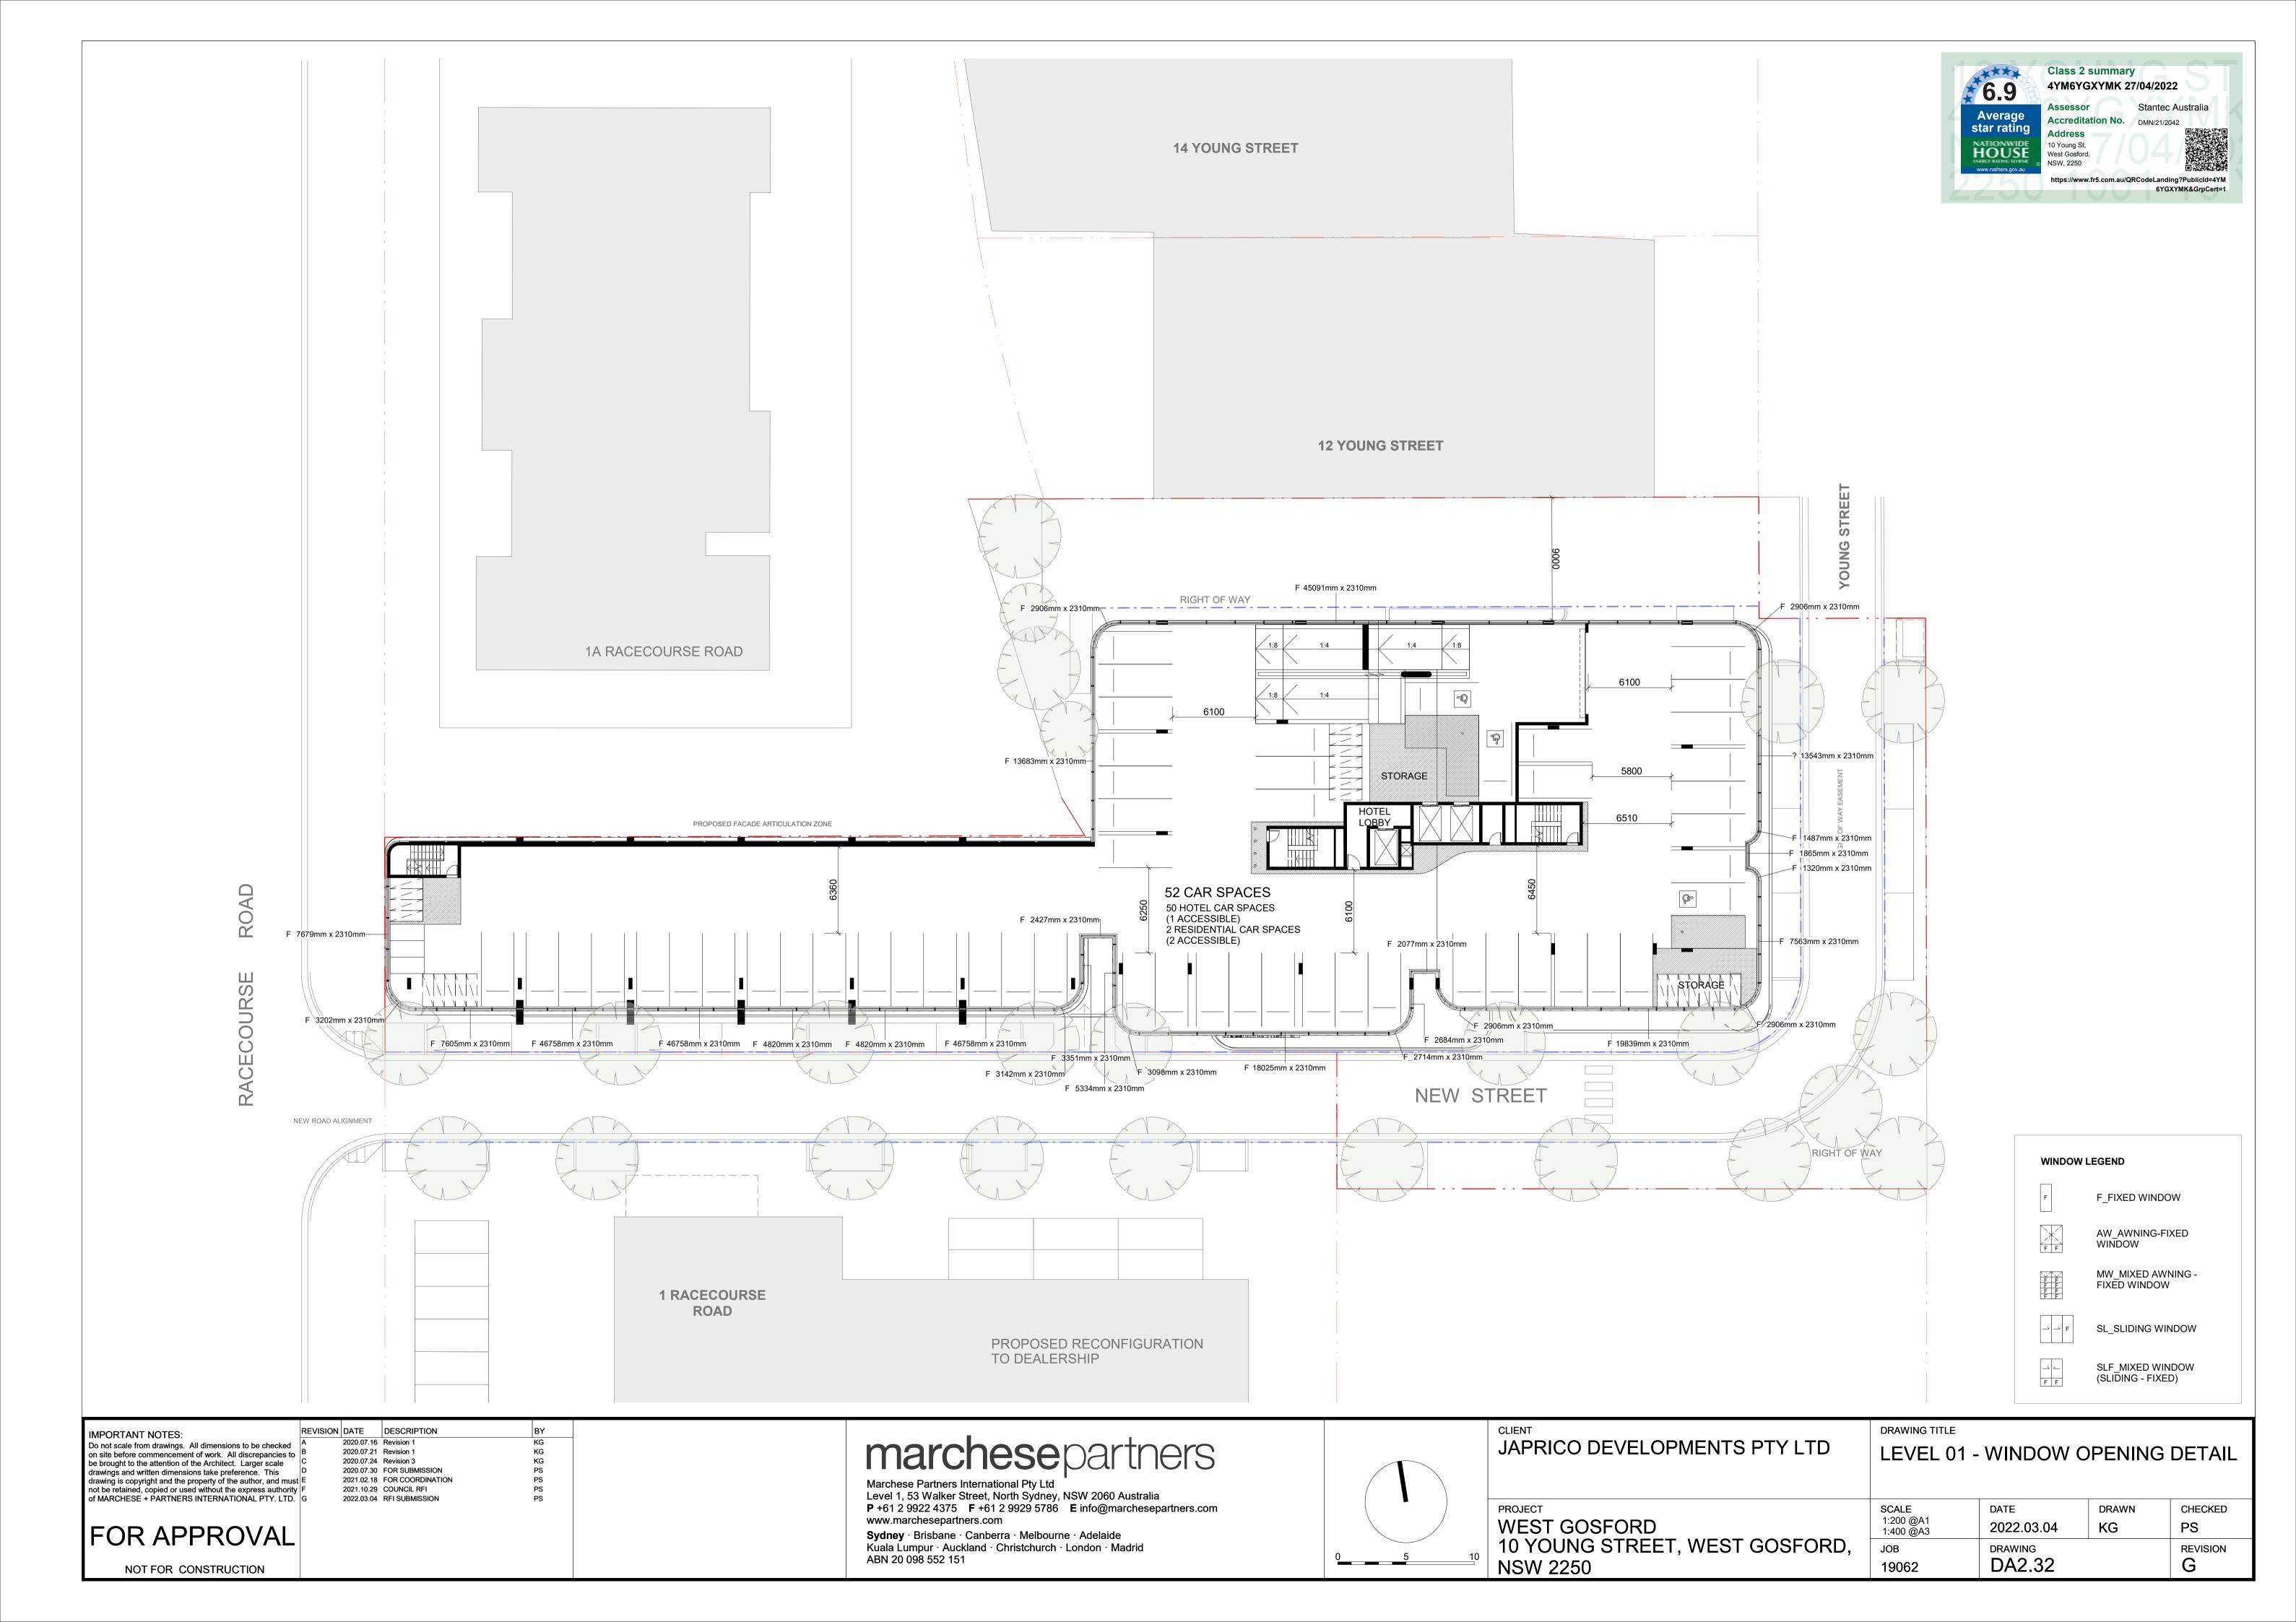

- Ground level Car showroom, car parking, landscaped areas, loading dock and services, coffee shop, hotel lobby and lounge and residential lobby.
- Level 1 to 2 carparking and storage.
- Level 3 to 4 hotel rooms.
- Level 5 to 12 residential units.
- Level 13 Rooftop and communal space.

Based upon a review of the Marchese Partners (2022) Proposed Development drawings (Attachment A), the proposed ground floor use includes a car showroom, hotel and residential lobby, services and parking, which are all consistent with commercial industrial land use. It is further noted that there are no basements included in the Proposed Development.