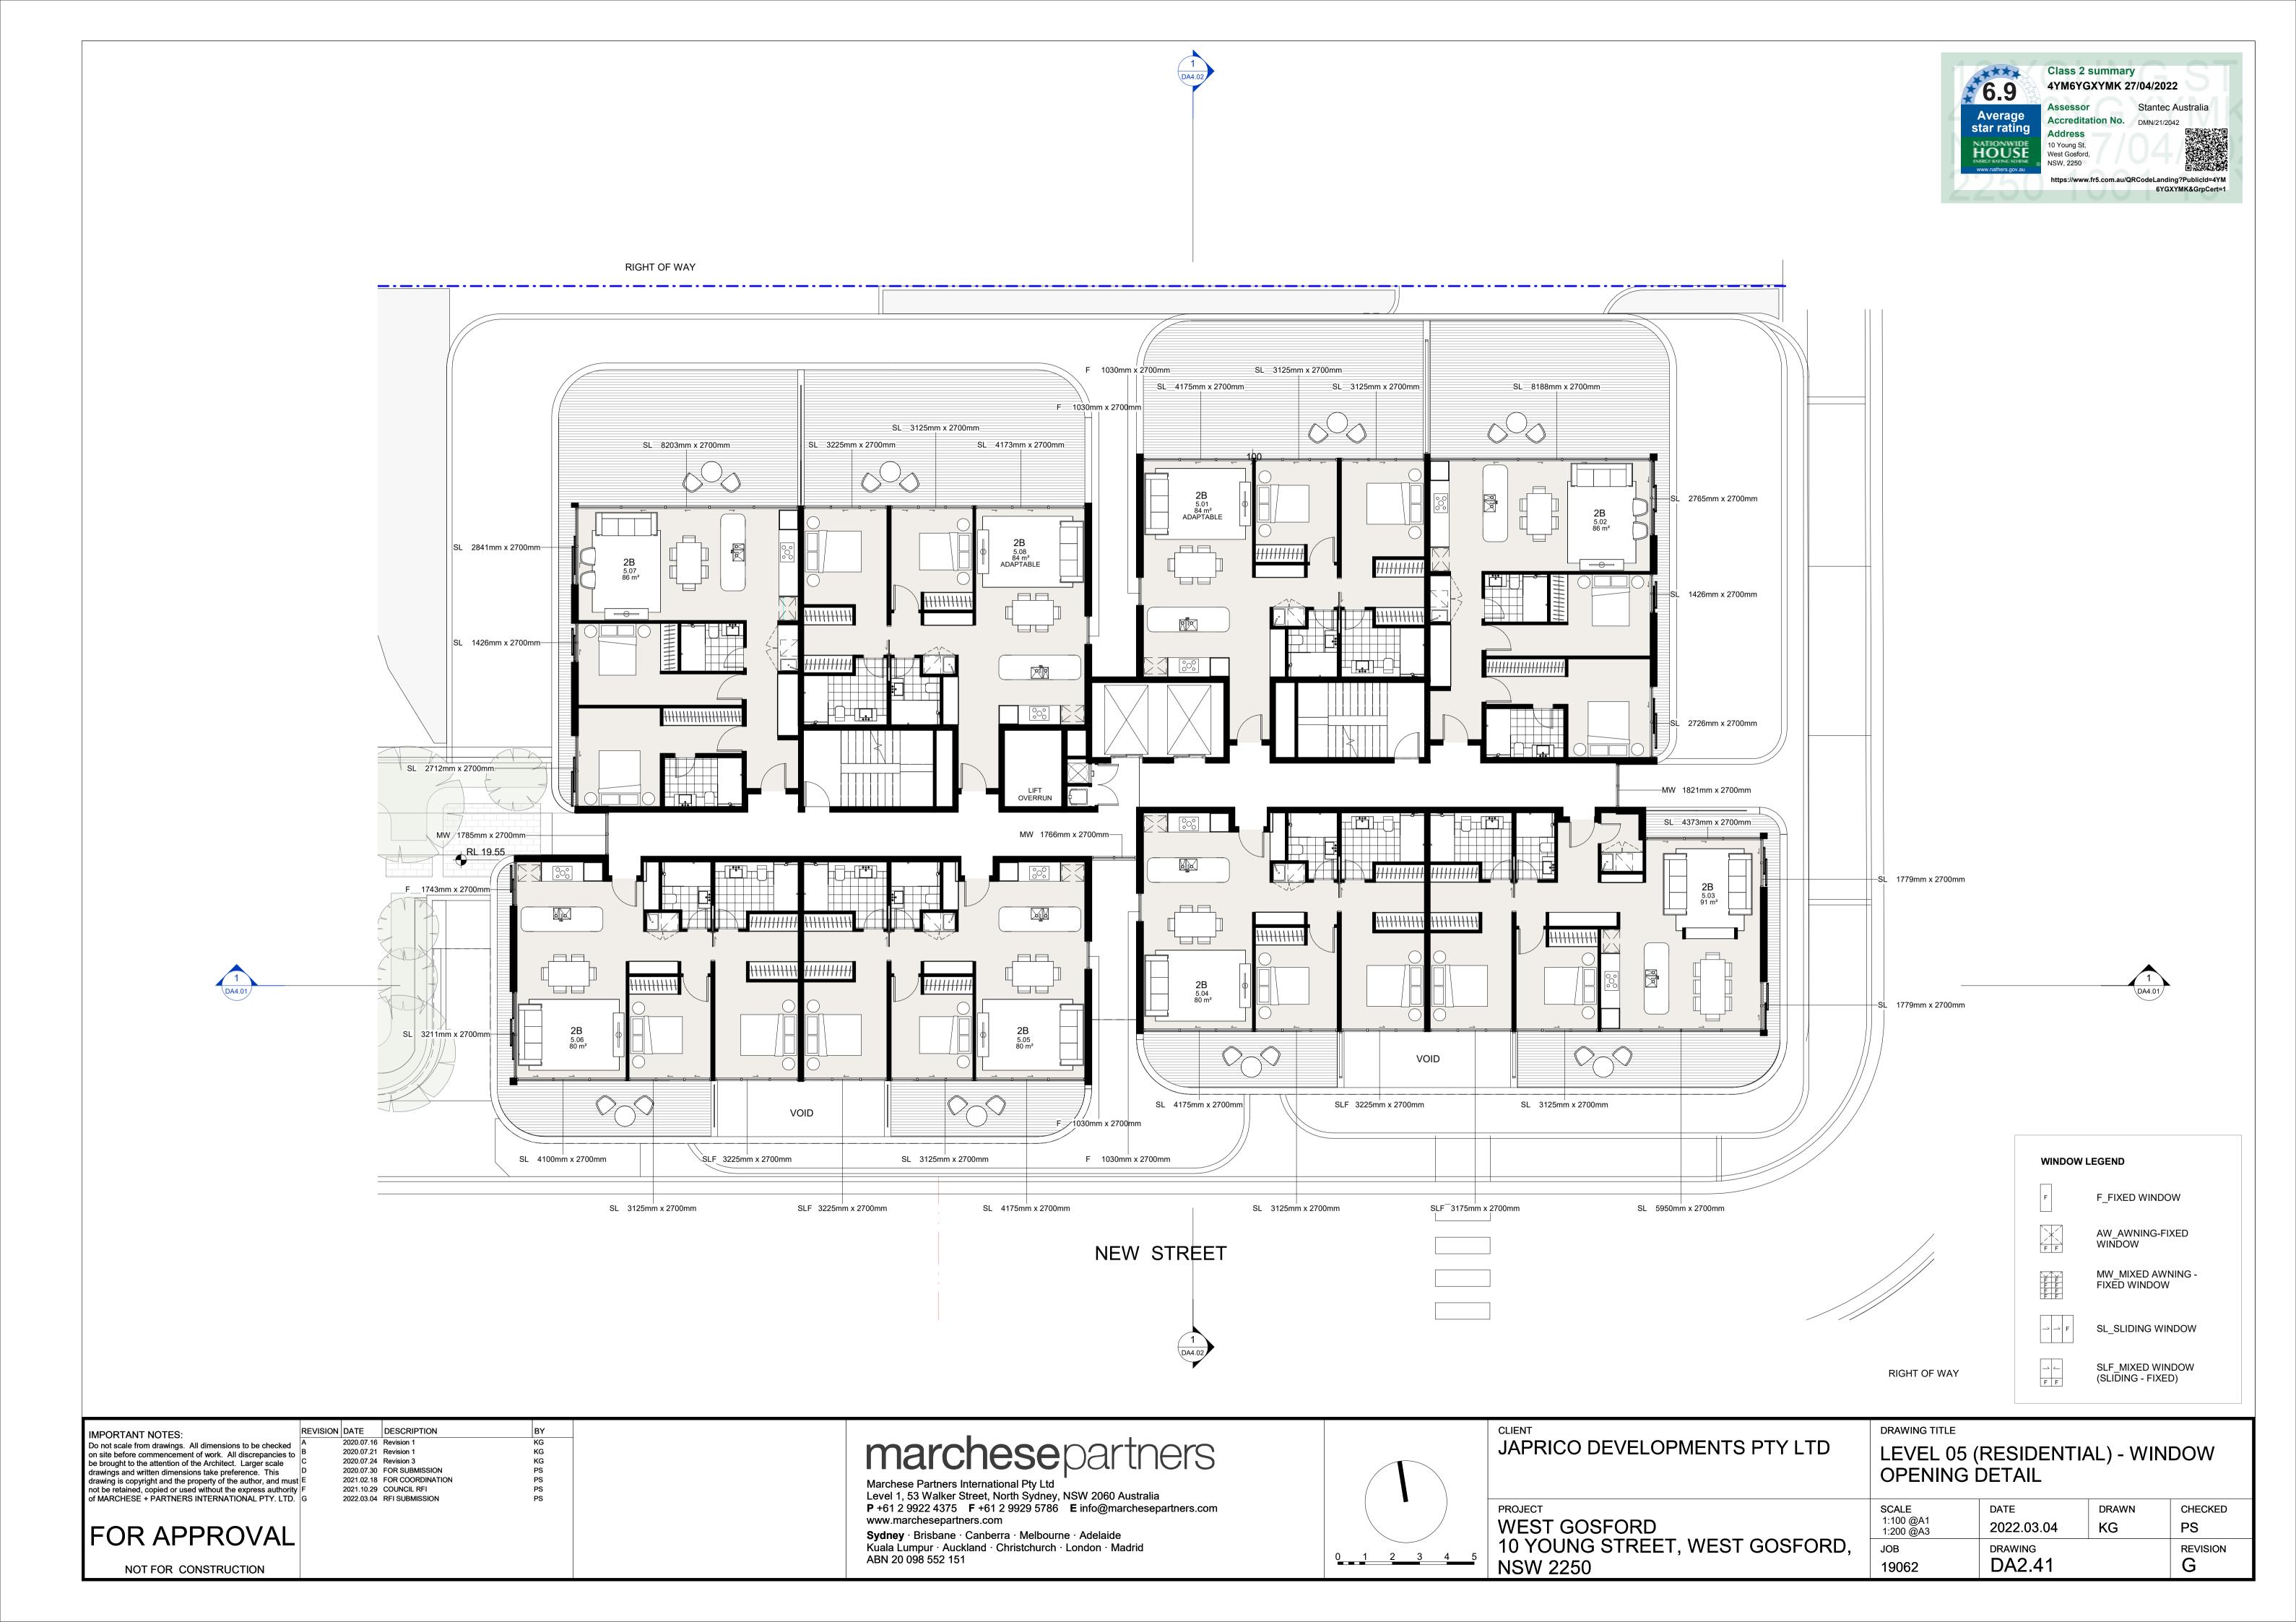

- Ground level Car showroom, car parking, landscaped areas, loading dock and services, coffee shop, hotel lobby and lounge and residential lobby.
- Level 1 to 2 carparking and storage.
- Level 3 to 4 hotel rooms.
- Level 5 to 12 residential units.
- Level 13 Rooftop and communal space.

#### YIELD ANALYSIS

**USAGE** 

| HOTEL                  | 3326 m²          |                                                       |
|------------------------|------------------|-------------------------------------------------------|
| RESIDENTIAL            | 6200 m²          |                                                       |
| RETAIL                 | 579 m²           |                                                       |
| TOTAL:                 | 10105 m²         |                                                       |
| RESIDENTIAL APARTMENTS | PROPOSED         | REQUIRED                                              |
| 2 BED                  | 52               |                                                       |
| 3 BED                  | 6                |                                                       |
| TOTAL                  | 58 (9 adaptable) | 9 adaptable (15% of total apartments to be adaptable) |
| HOTEL APARTMENTS       | 60 Apartments    |                                                       |