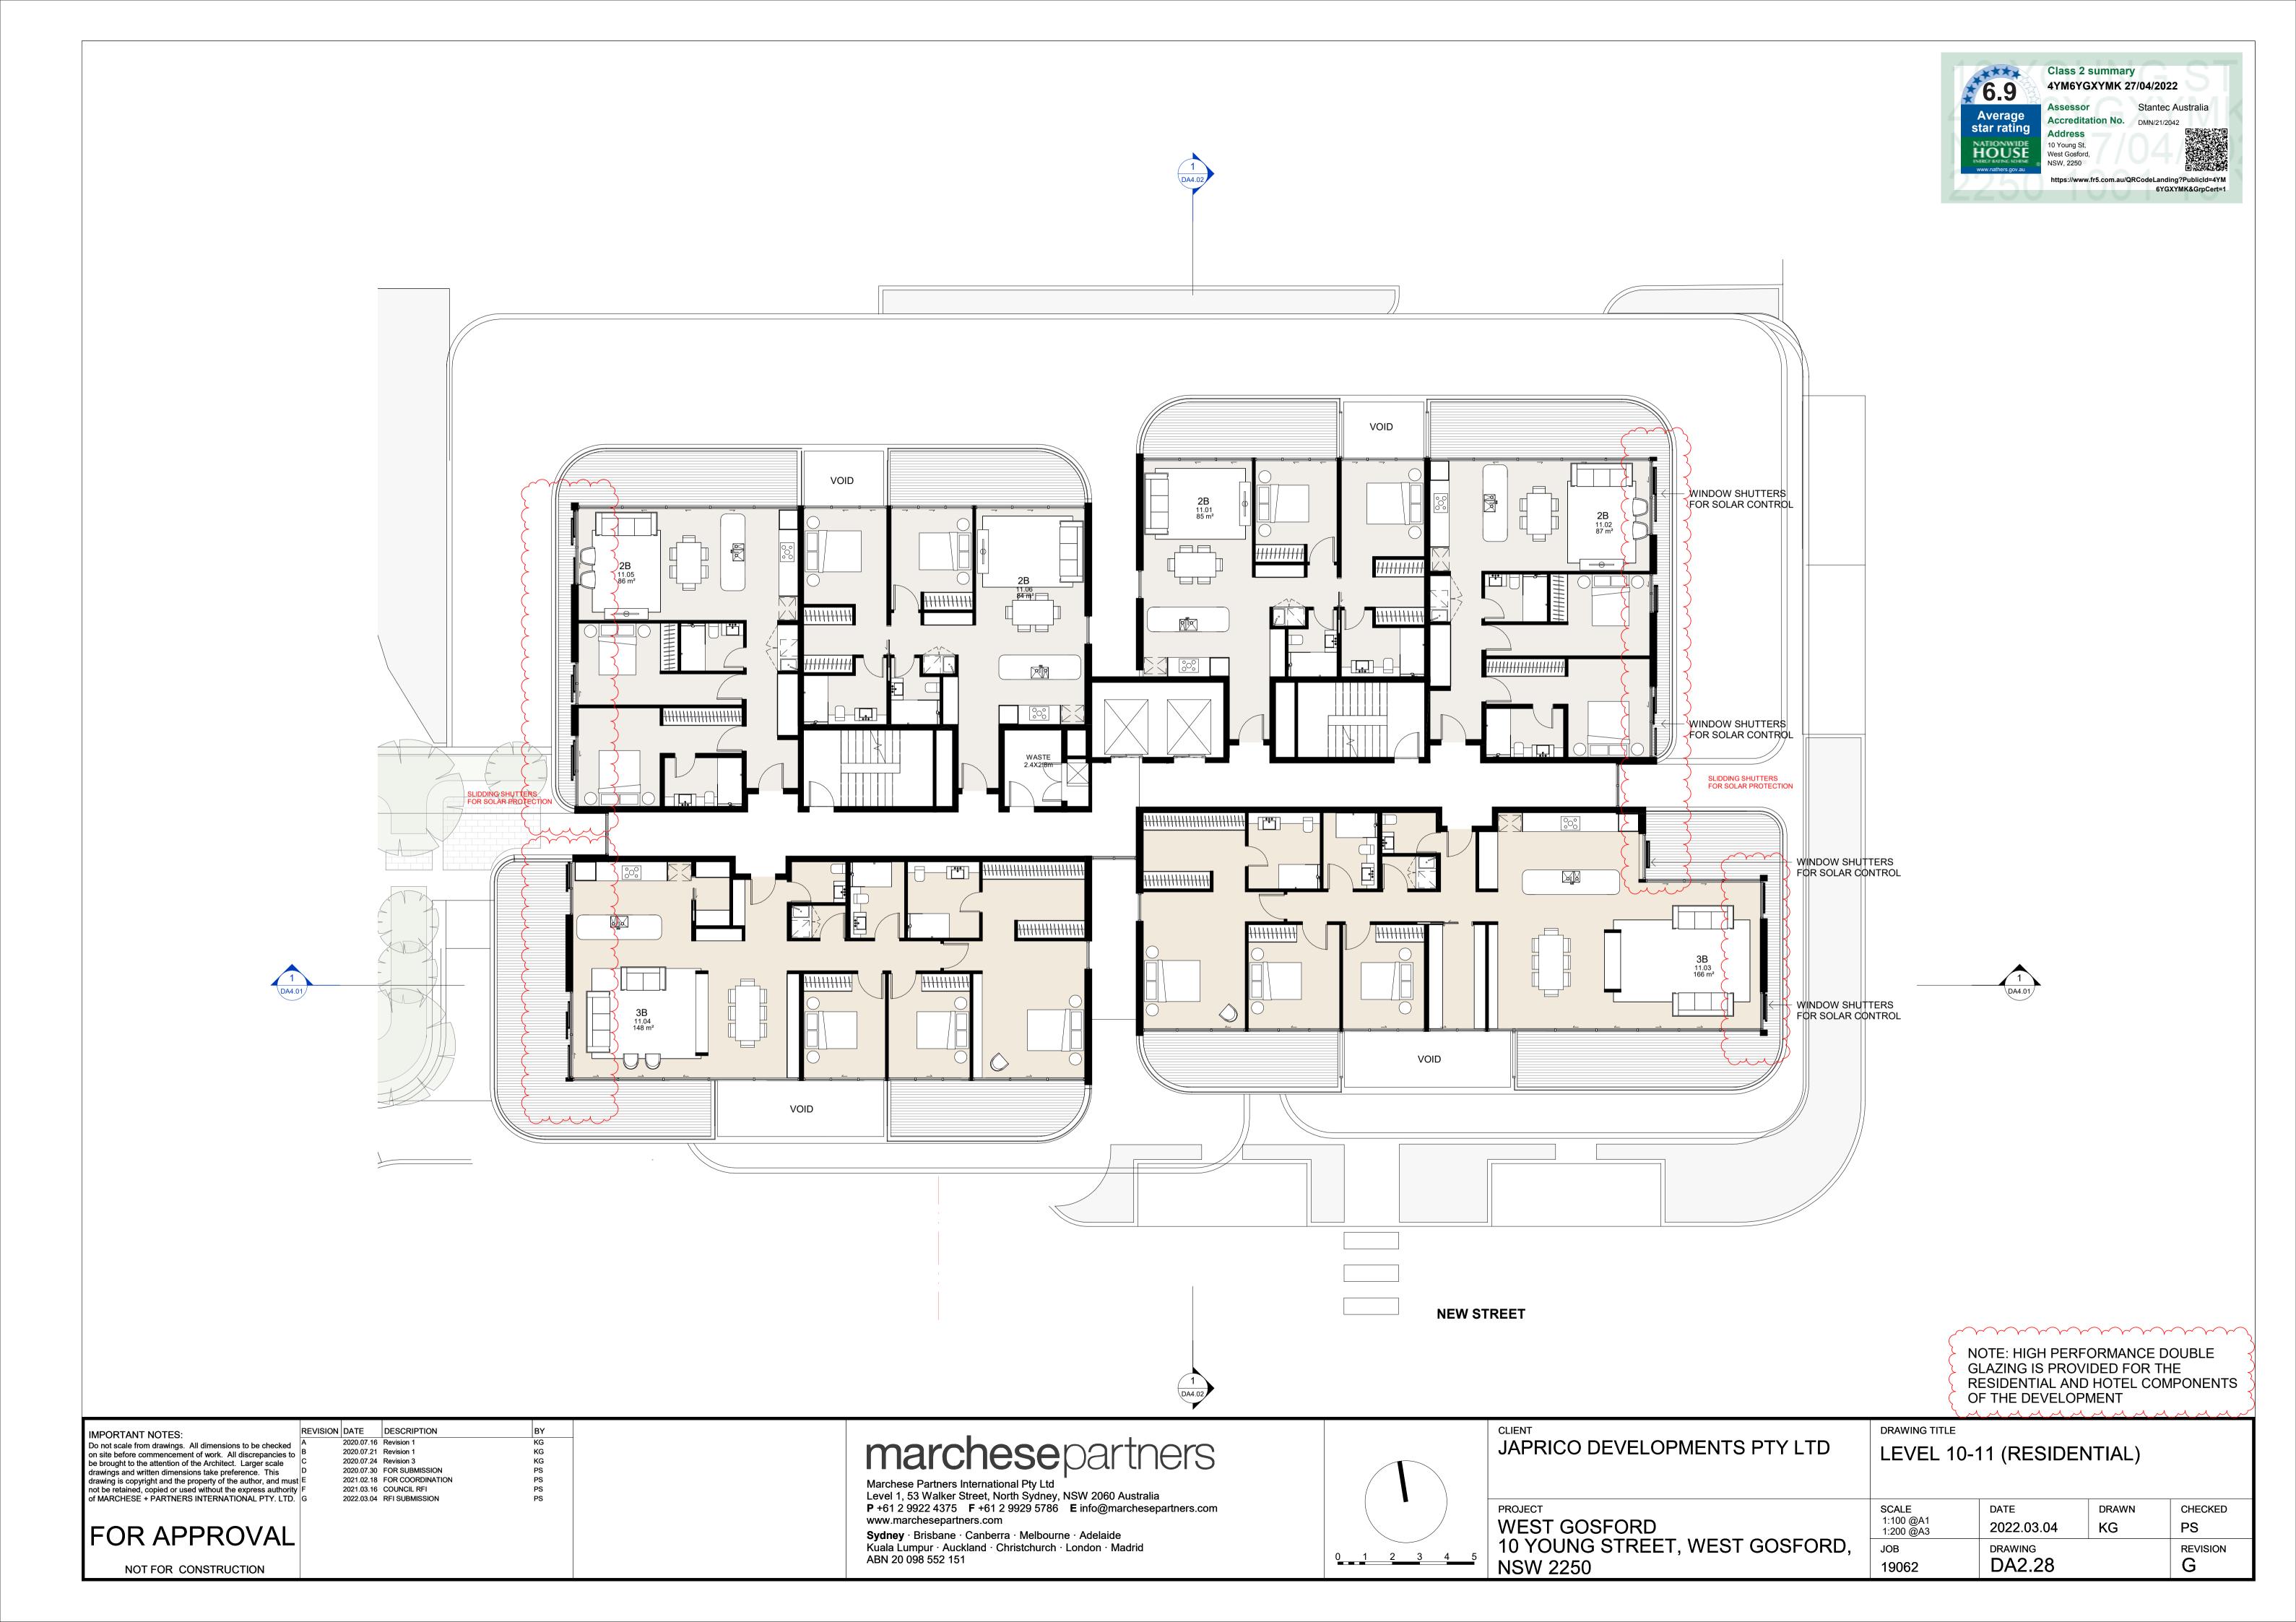

- Ground level Car showroom, car parking, landscaped areas, loading dock and services, coffee shop, hotel lobby and lounge and residential lobby.
- Level 1 to 2 carparking and storage.
- Level 3 to 4 hotel rooms.
- Level 5 to 12 residential units.
- Level 13 Rooftop and communal space.

Based upon a review of the Marchese Partners (2022) Proposed Development drawings (Attachment A), the proposed ground floor use includes a car showroom, hotel and residential lobby, services and parking, which are all consistent with commercial industrial land use. It is further noted that there are no basements included in the Proposed Development.