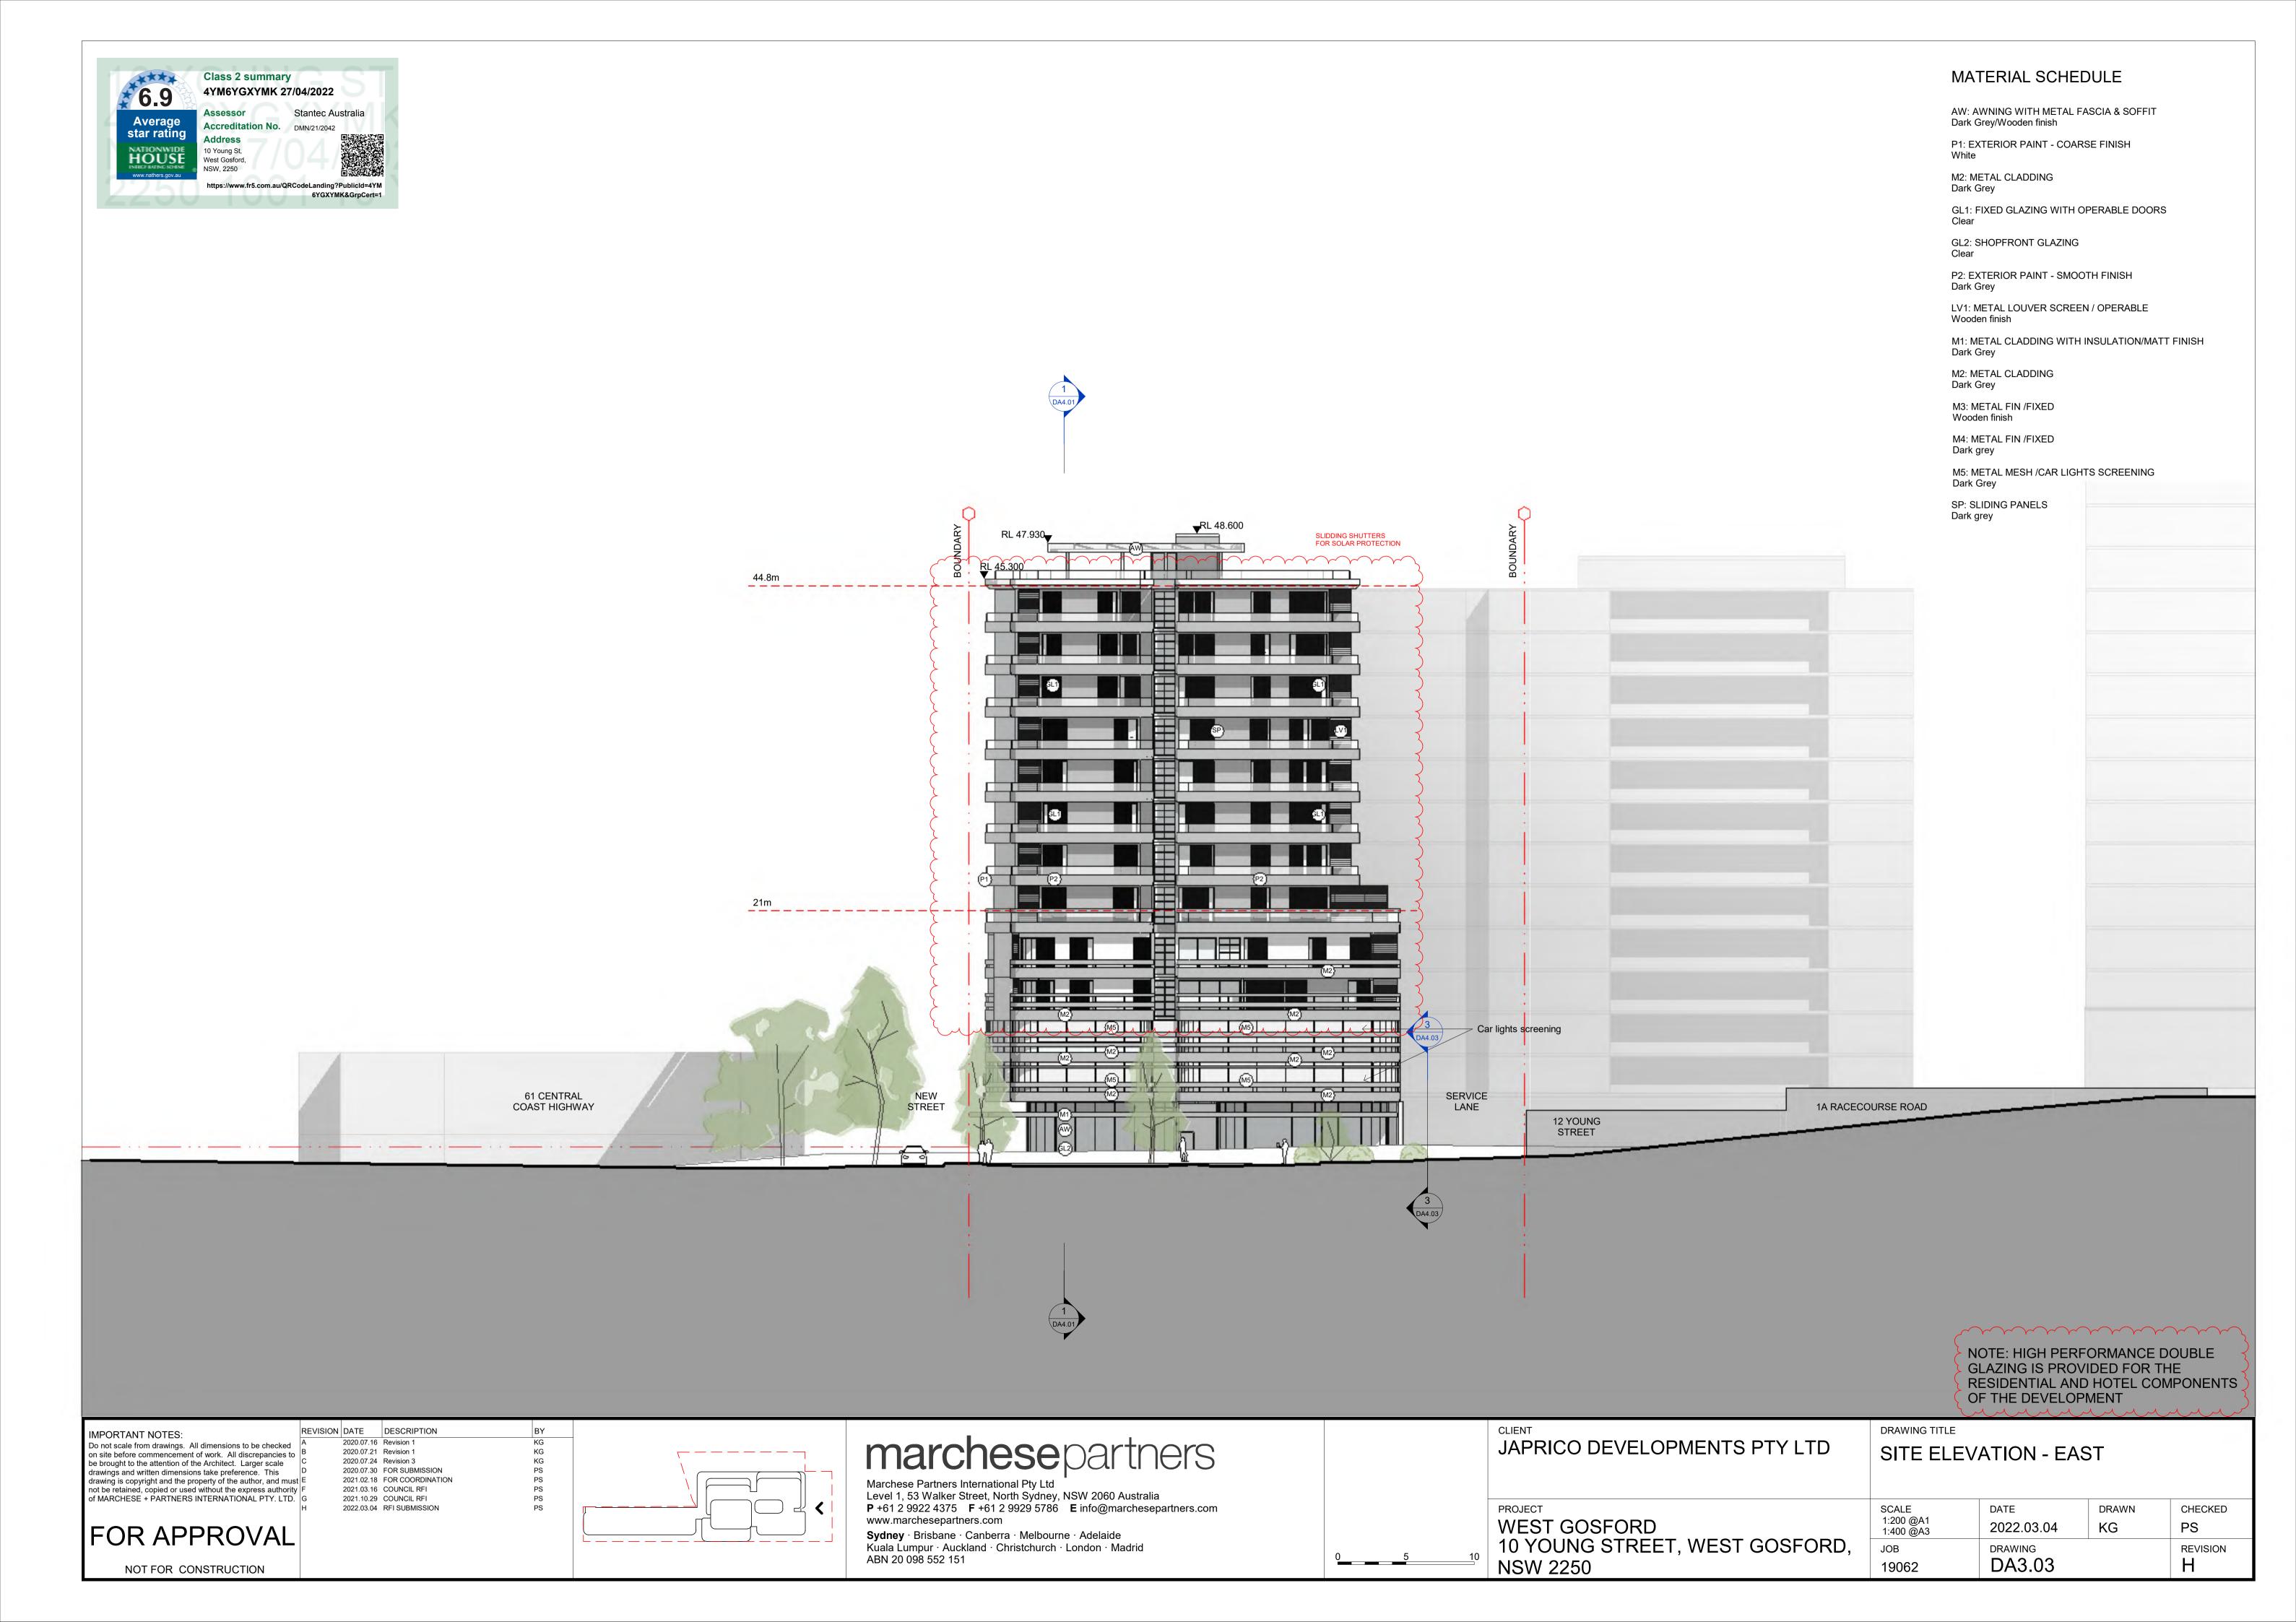

Based upon a review of the Marchese Partners (2022) Proposed Development drawings (Attachment A), the proposed ground floor use includes a car showroom, hotel and residential lobby, services and parking, which are all consistent with commercial industrial land use. It is further noted that there are no basements included in the Proposed Development.

The development plans show landscaped areas are proposed for the ground floor. Environmental Strategies (2014) undertook a review of the validation results with respect to the ecological investigation levels (EILs) and ecological screening levels (ESLs) for commercial / industrial land use provided in the ASC NEPM 2013. Despite a number of exceedances of the adopted ecological criteria, Environmental Strategies (2014) concluded that the elevated concentrations were unlikely to present a risk to ecological receptors due to: the limitations for potential exposure pathways for ecological criteria due to the presence of hardstand, building slabs and roads over the majority of the Site; absence of visible signs of stress or phytotoxicity in existing vegetation; the proposed importation of VENM or ENM to a minimum depth of 1.2m across the proposed landscaped areas; and implementation of the EMP (Environmental Strategies, 2013).

Based upon the review of the Proposed Development plans (**Attachment A**), EP Risk considers that the ground floor land use is consistent with a commercial / industrial land use setting.

On the basis that the Site Auditor has issued a SAS certifying that the Site is suitable for commercial / industrial land use, EP Risk considers that the Site is suitable for redevelopment as per the Proposed Development plans, which includes residential land uses (**Attachment A**) subject to the implementation of the EMP (Environmental Strategies, 2013) during and post construction as well as notification on the property title.