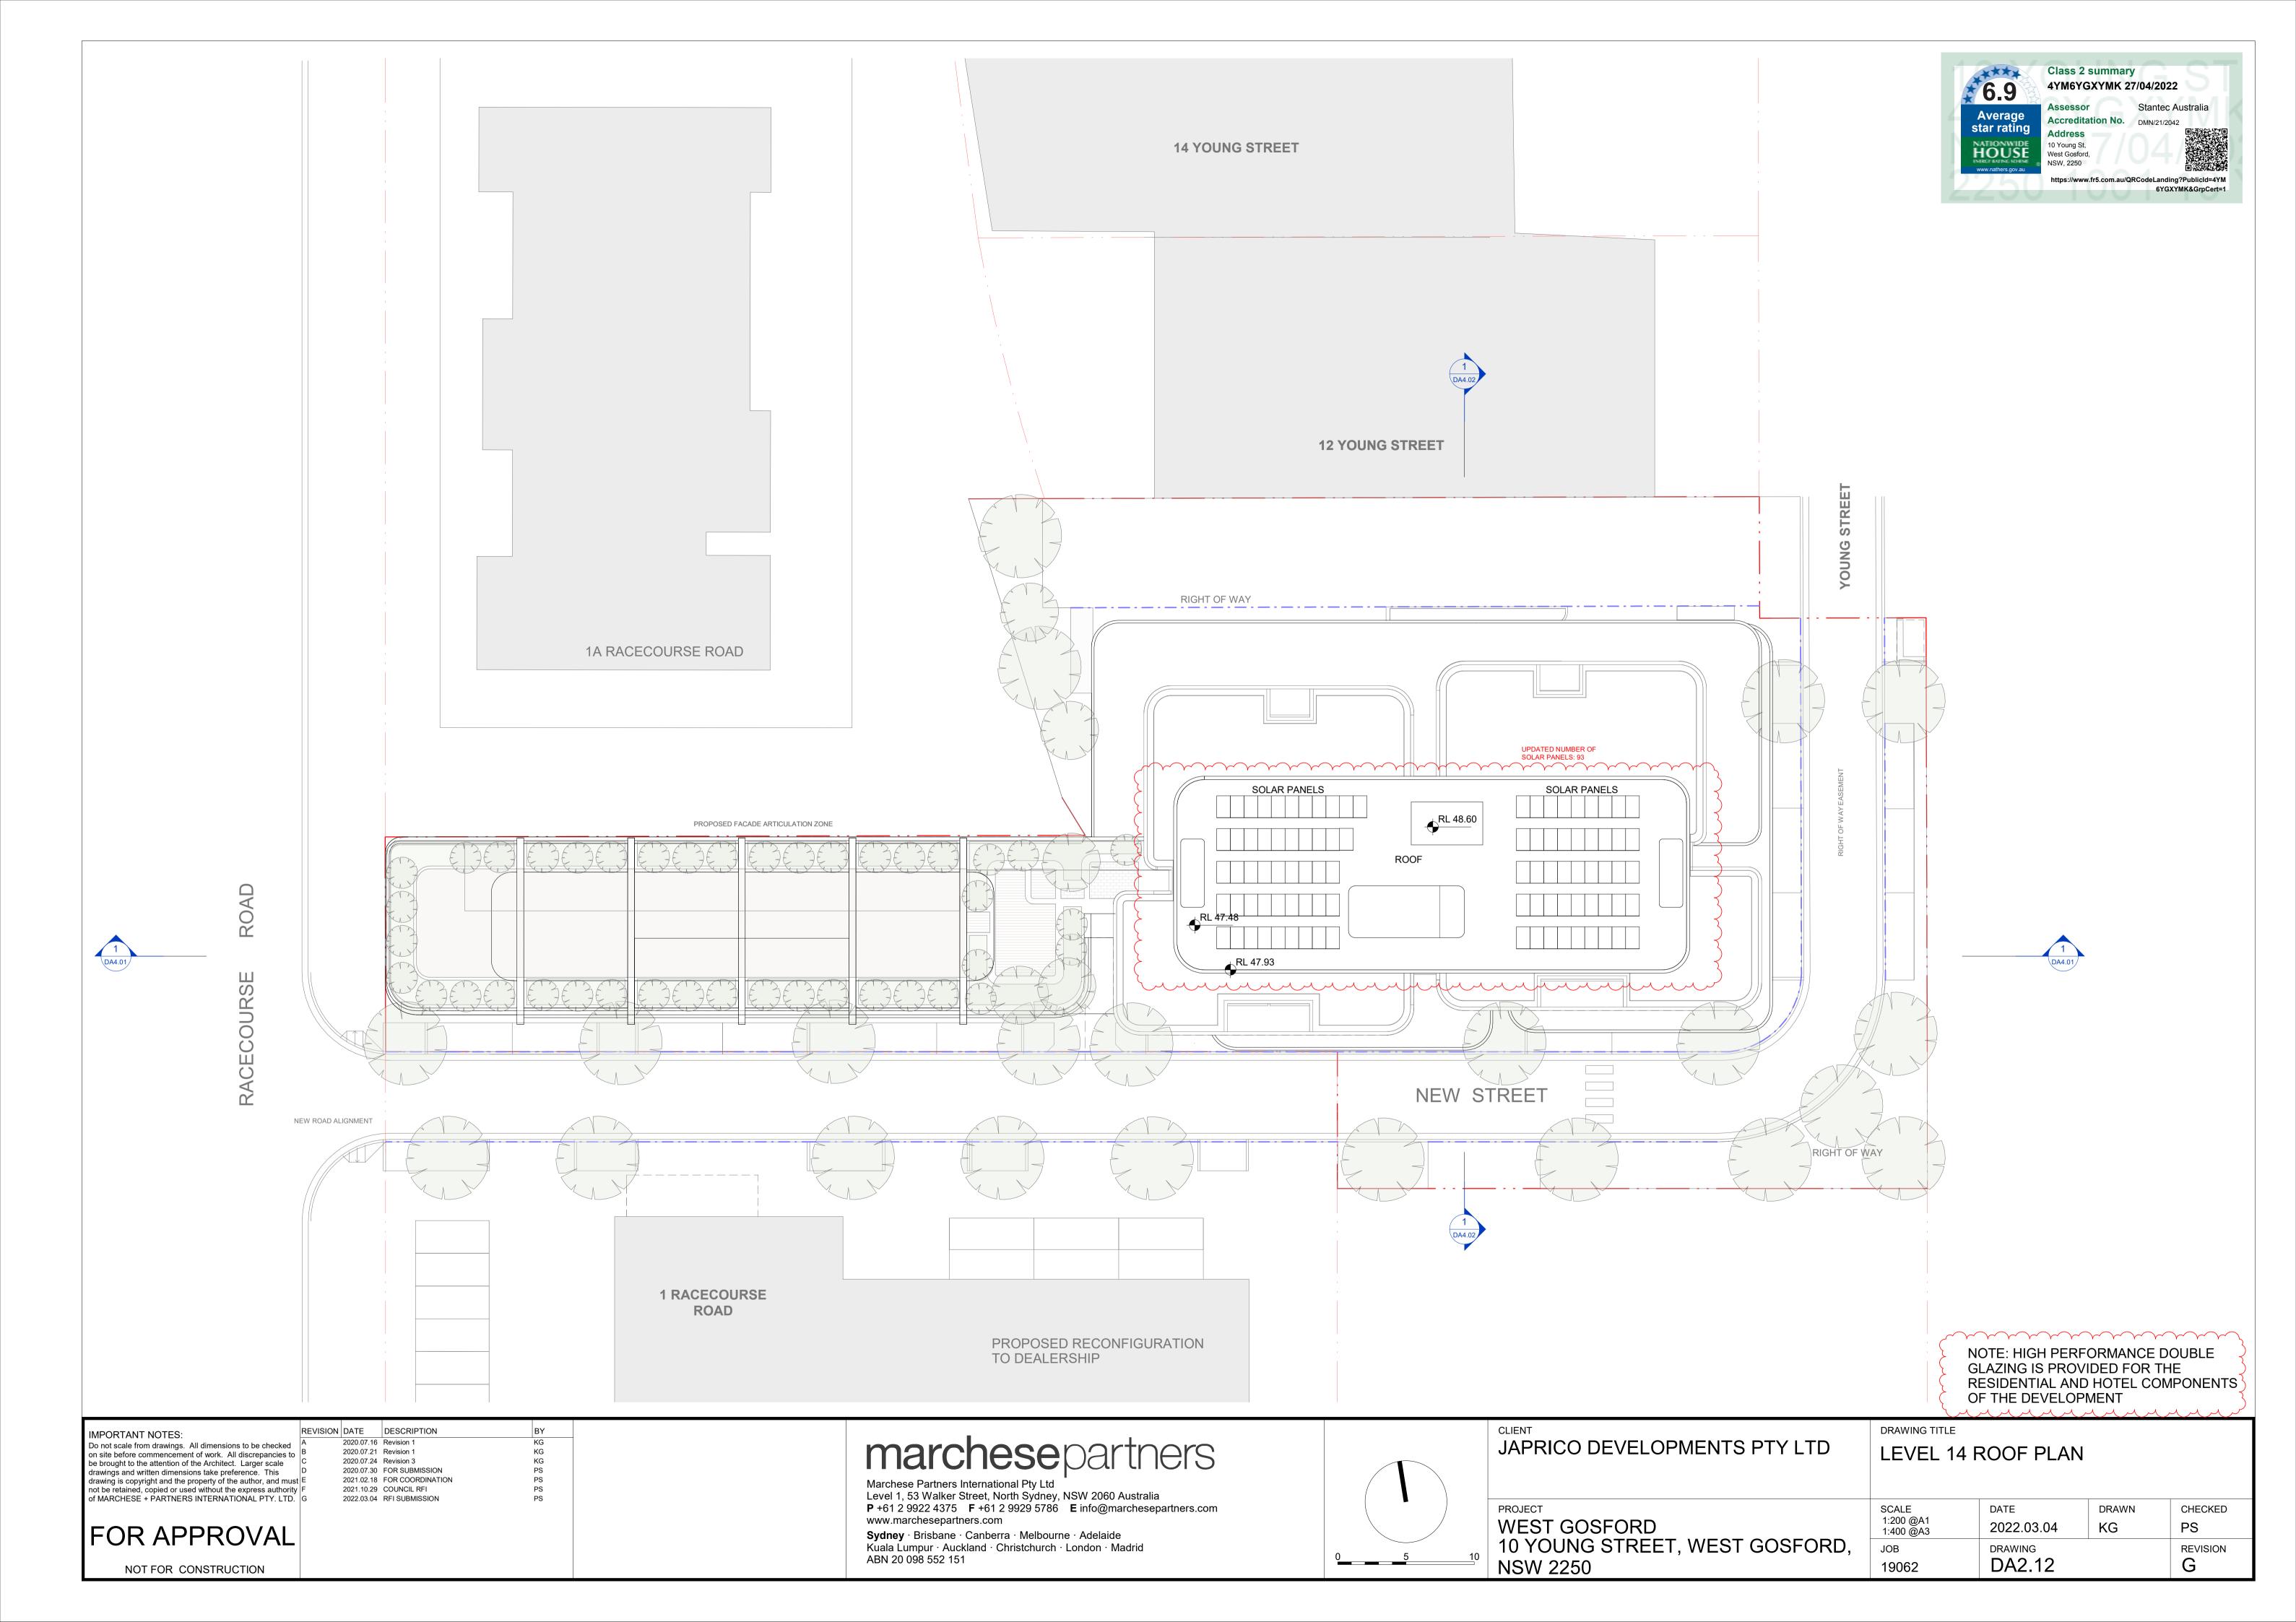

- Ground level Car showroom, car parking, landscaped areas, loading dock and services, coffee shop, hotel lobby and lounge and residential lobby.
- Level 1 to 2 carparking and storage.
- Level 3 to 4 hotel rooms.
- Level 5 to 12 residential units.
- Level 13 Rooftop and communal space.