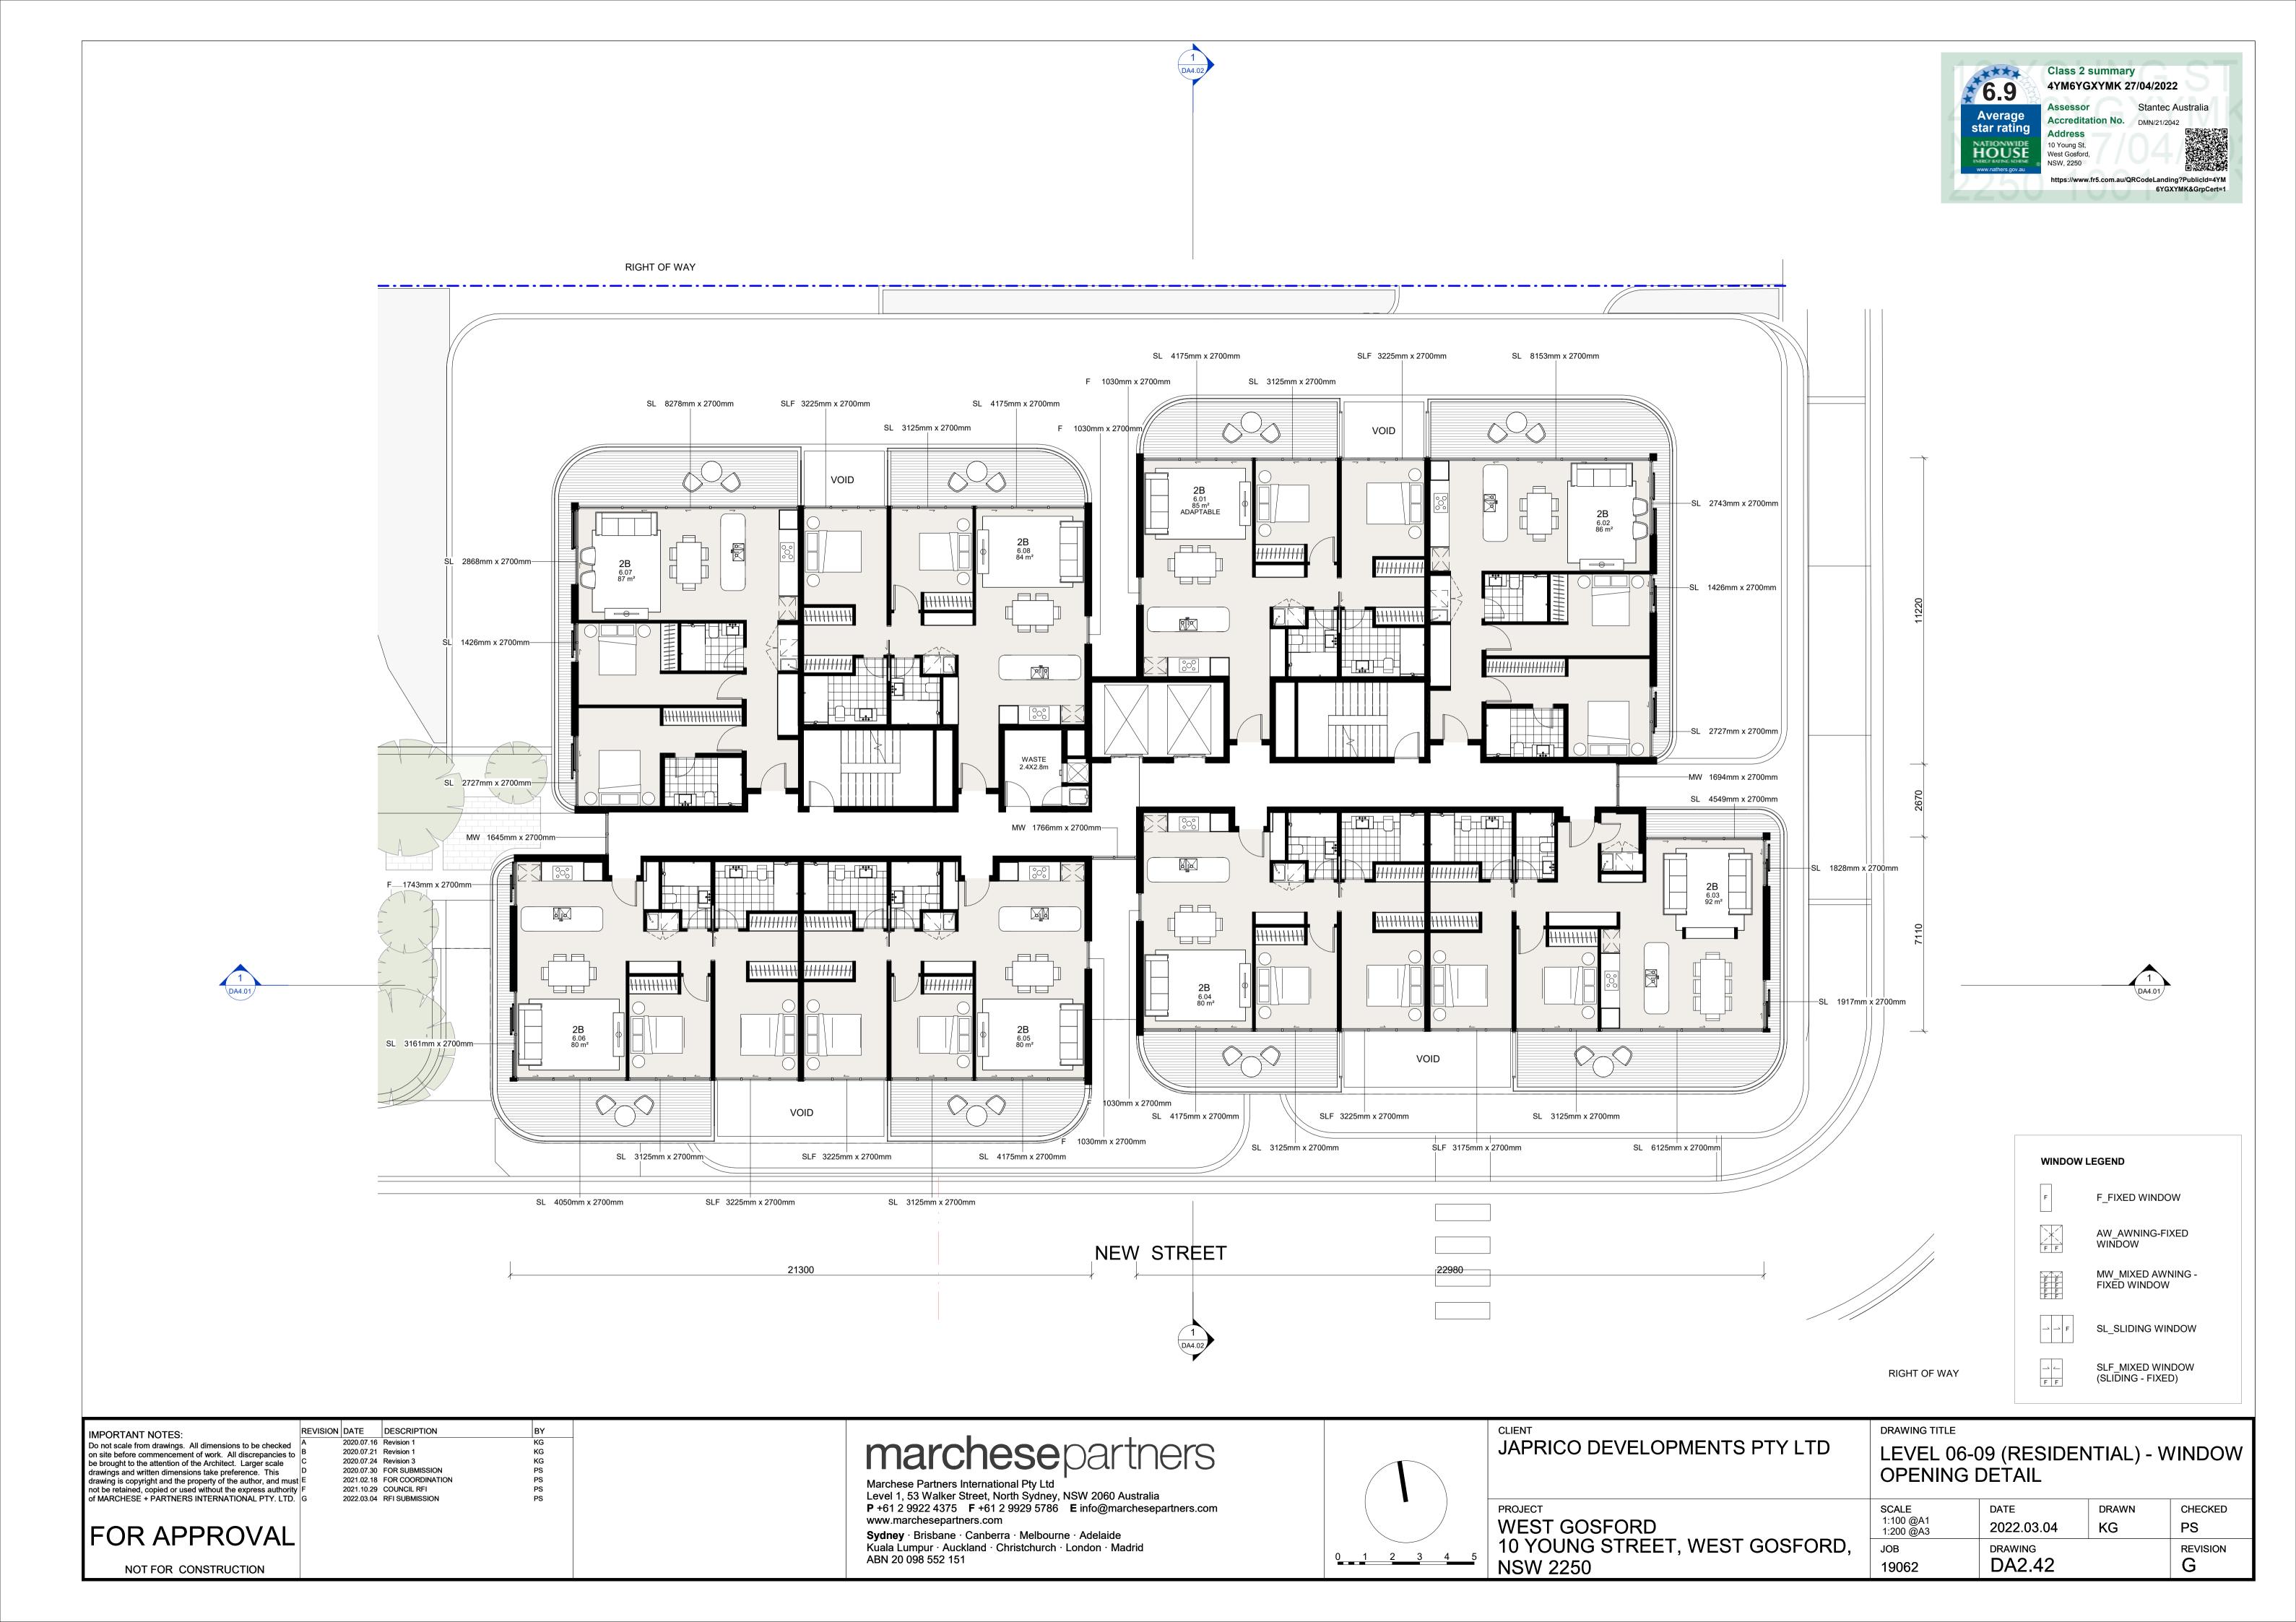

- Ground level Car showroom, car parking, landscaped areas, loading dock and services, coffee shop, hotel lobby and lounge and residential lobby.
- Level 1 to 2 carparking and storage.
- Level 3 to 4 hotel rooms.
- Level 5 to 12 residential units.
- Level 13 Rooftop and communal space.

Based upon a review of the Marchese Partners (2022) Proposed Development drawings (Attachment A), the proposed ground floor use includes a car showroom, hotel and residential lobby, services and parking, which are all consistent with commercial industrial land use. It is further noted that there are no basements included in the Proposed Development.