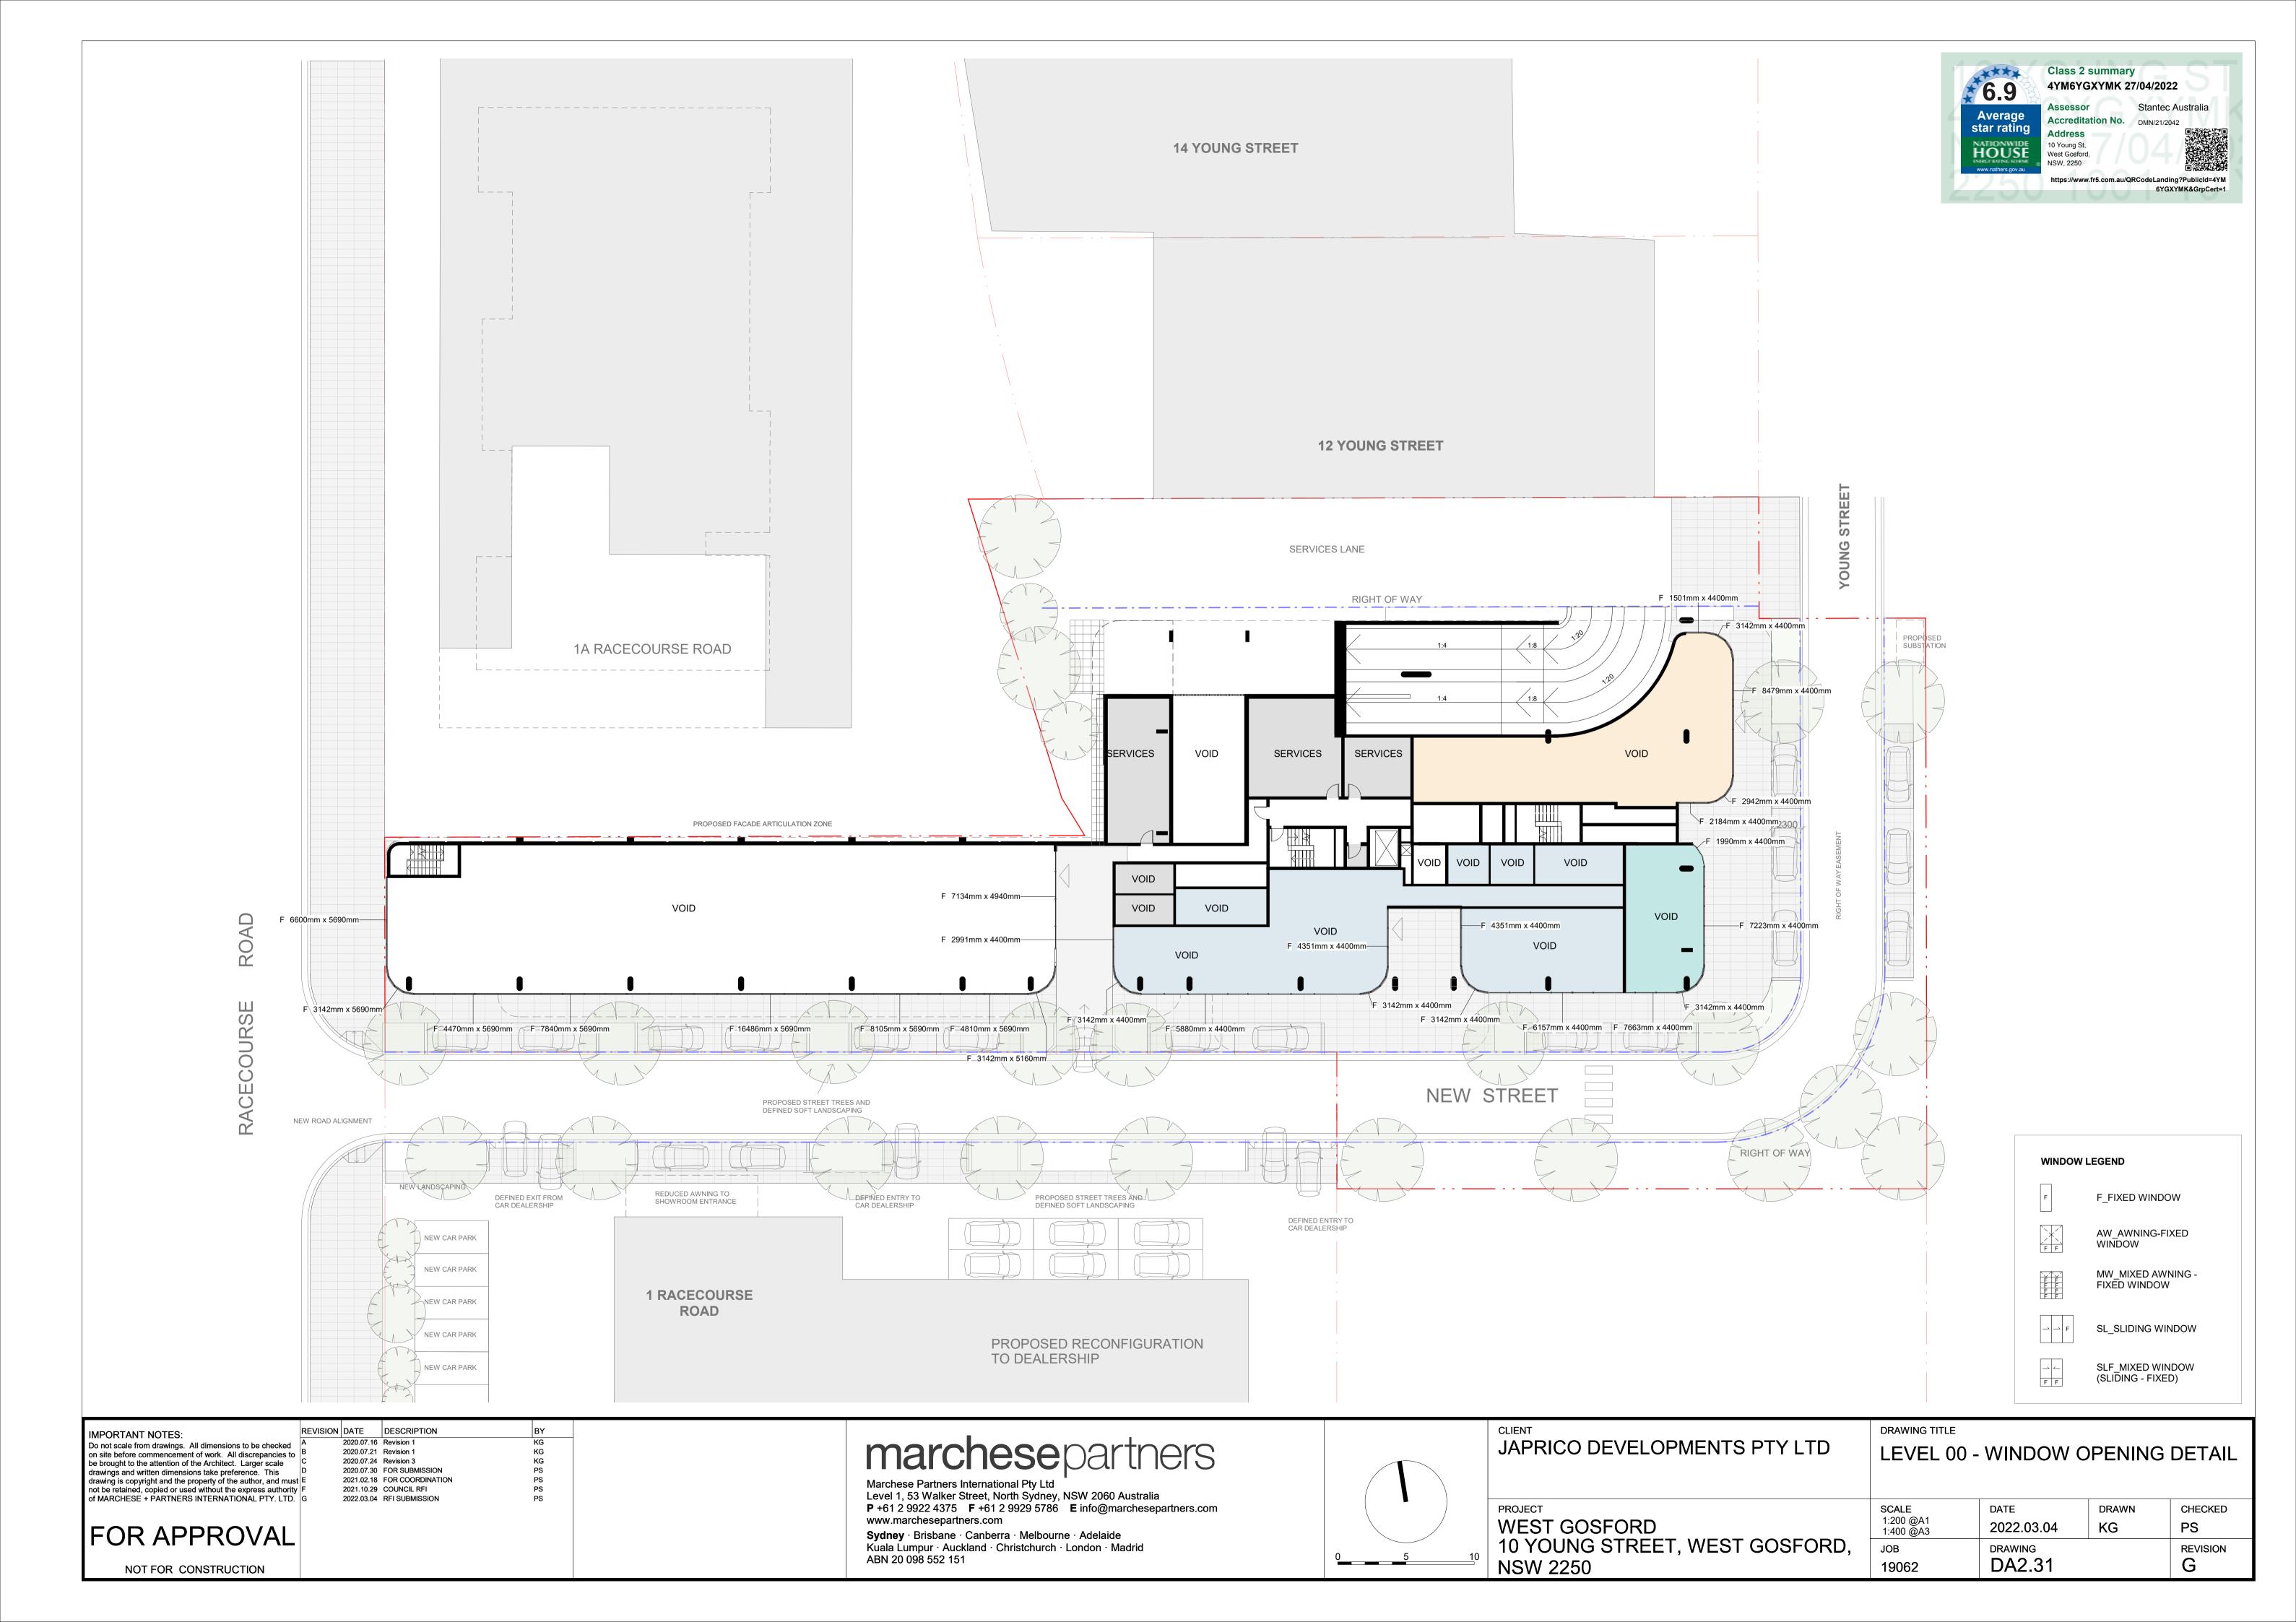

- Ground level Car showroom, car parking, landscaped areas, loading dock and services, coffee shop, hotel lobby and lounge and residential lobby.
- Level 1 to 2 carparking and storage.
- Level 3 to 4 hotel rooms.
- Level 5 to 12 residential units.
- Level 13 Rooftop and communal space.

Based upon a review of the Marchese Partners (2022) Proposed Development drawings (Attachment A), the proposed ground floor use includes a car showroom, hotel and residential lobby, services and parking, which are all consistent with commercial industrial land use. It is further noted that there are no basements included in the Proposed Development.