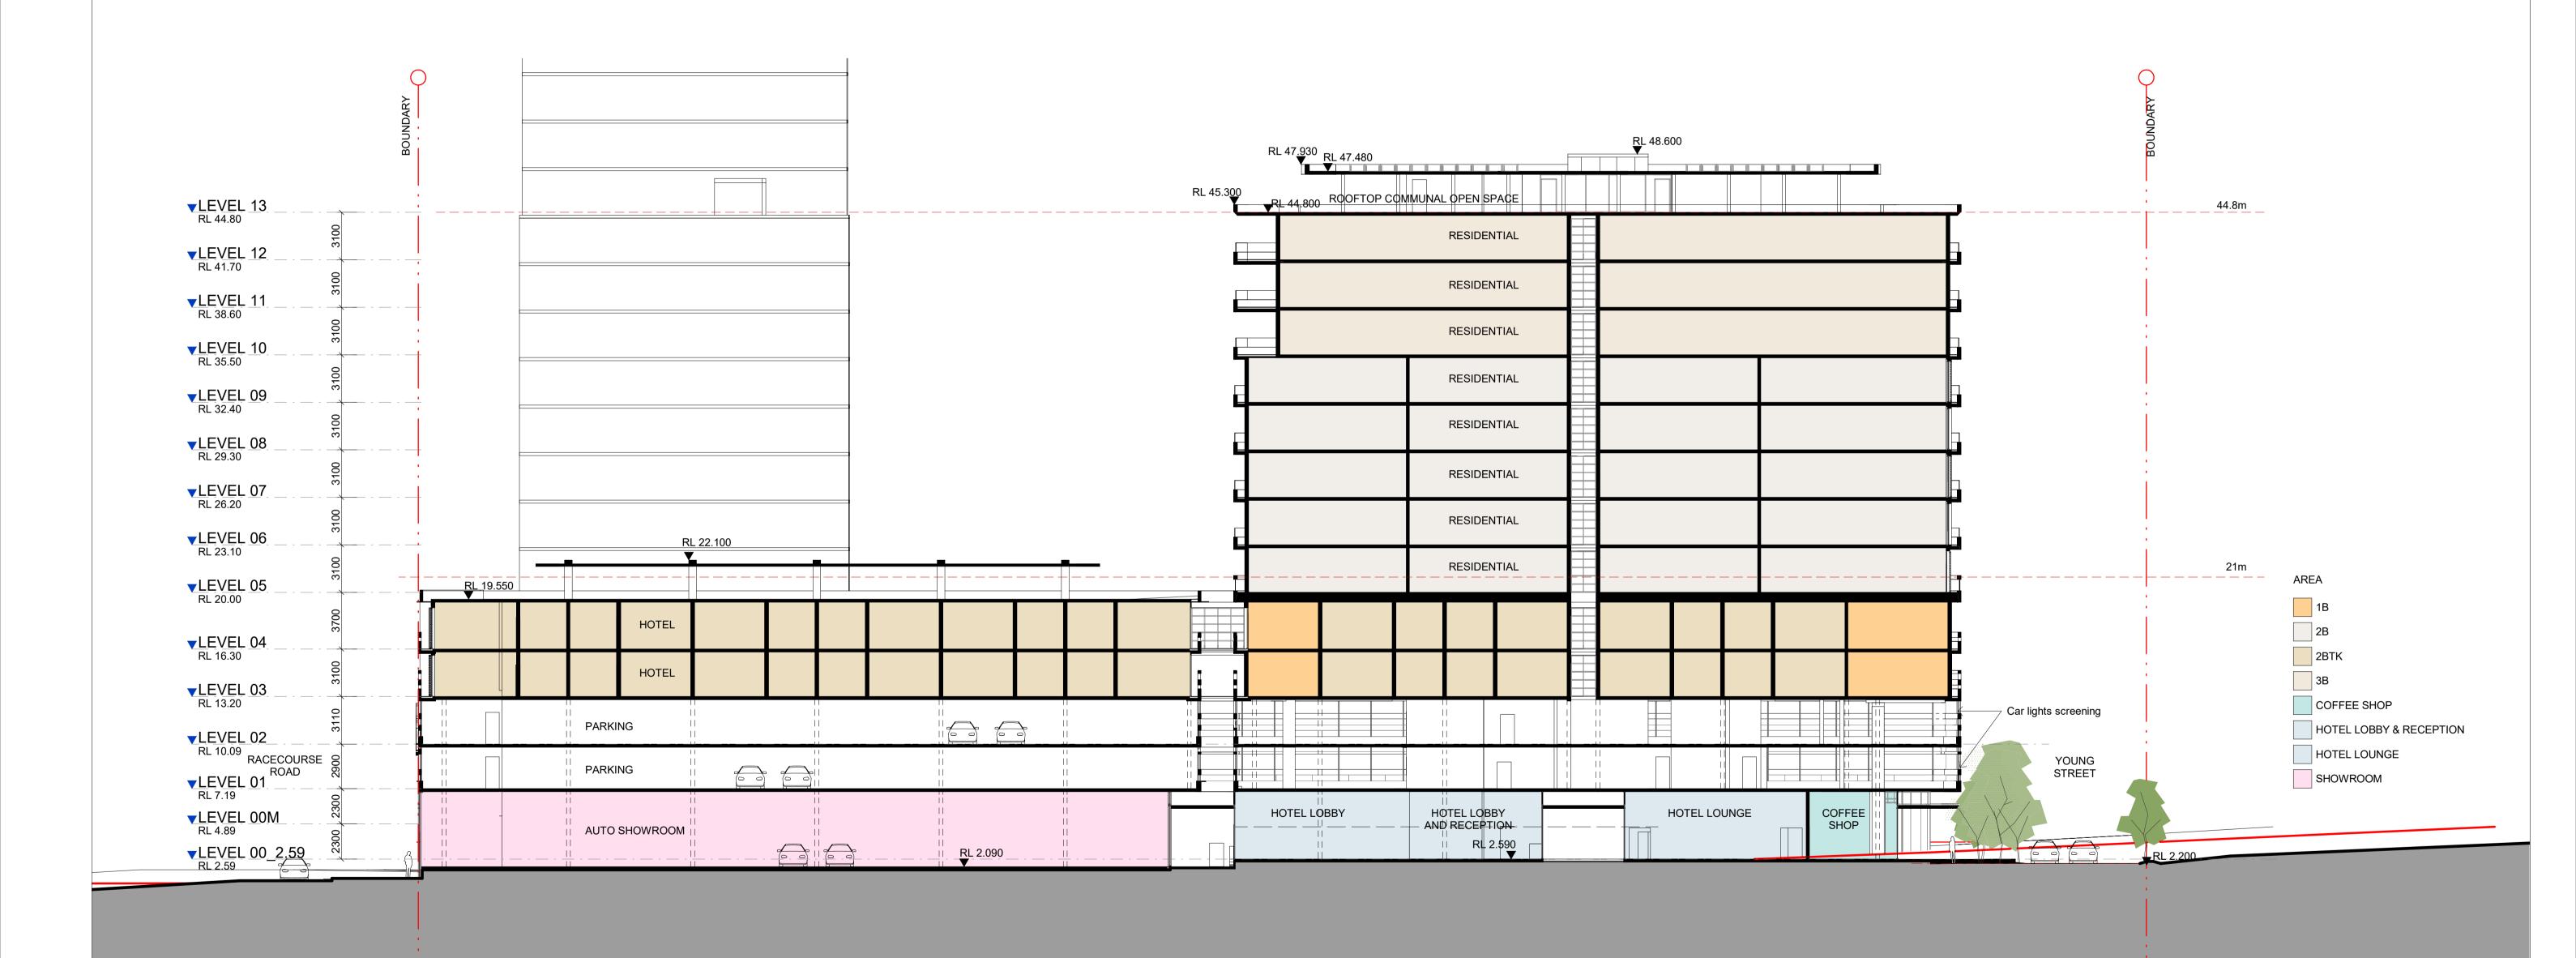

#### PROPOSED DEVELOPMENT

Stevens is also proposing to redevelop the Site into a mixed-use multilevel retail / hotel / residential development (Proposed Development), which will be subject to Development Application. The following updated development plans have been prepared for the Site.

• Marchese Partners (2022) *Development Application, 10 Young Street, West Gosford, NSW, 2250* (Project Number 19062, dwg no. DA0.01, rev. H, dated 04.03.2022).

With reference to the Marchese Partners (2022) Development Application plans, the proposed Development consists of the following:

- Ground level Car showroom, car parking, landscaped areas, loading dock and services, coffee shop, hotel lobby and lounge and residential lobby.
- Level 1 to 2 carparking and storage.
- Level 3 to 4 hotel rooms.
- Level 5 to 12 residential units.
- Level 13 Rooftop and communal space.

Based upon a review of the Marchese Partners (2022) Proposed Development drawings (Attachment A), the proposed ground floor use includes a car showroom, hotel and residential lobby, services and parking, which are all consistent with commercial industrial land use. It is further noted that there are no basements included in the Proposed Development.

Based upon the review of the Proposed Development plans (**Attachment A**), EP Risk considers that the ground floor land use is consistent with a commercial / industrial land use setting.

On the basis that the Site Auditor has issued a SAS certifying that the Site is suitable for commercial / industrial land use, EP Risk considers that the Site is suitable for redevelopment as per the Proposed Development plans, which includes residential land uses (**Attachment A**) subject to the implementation of the EMP (Environmental Strategies, 2013) during and post construction as well as notification on the property title.