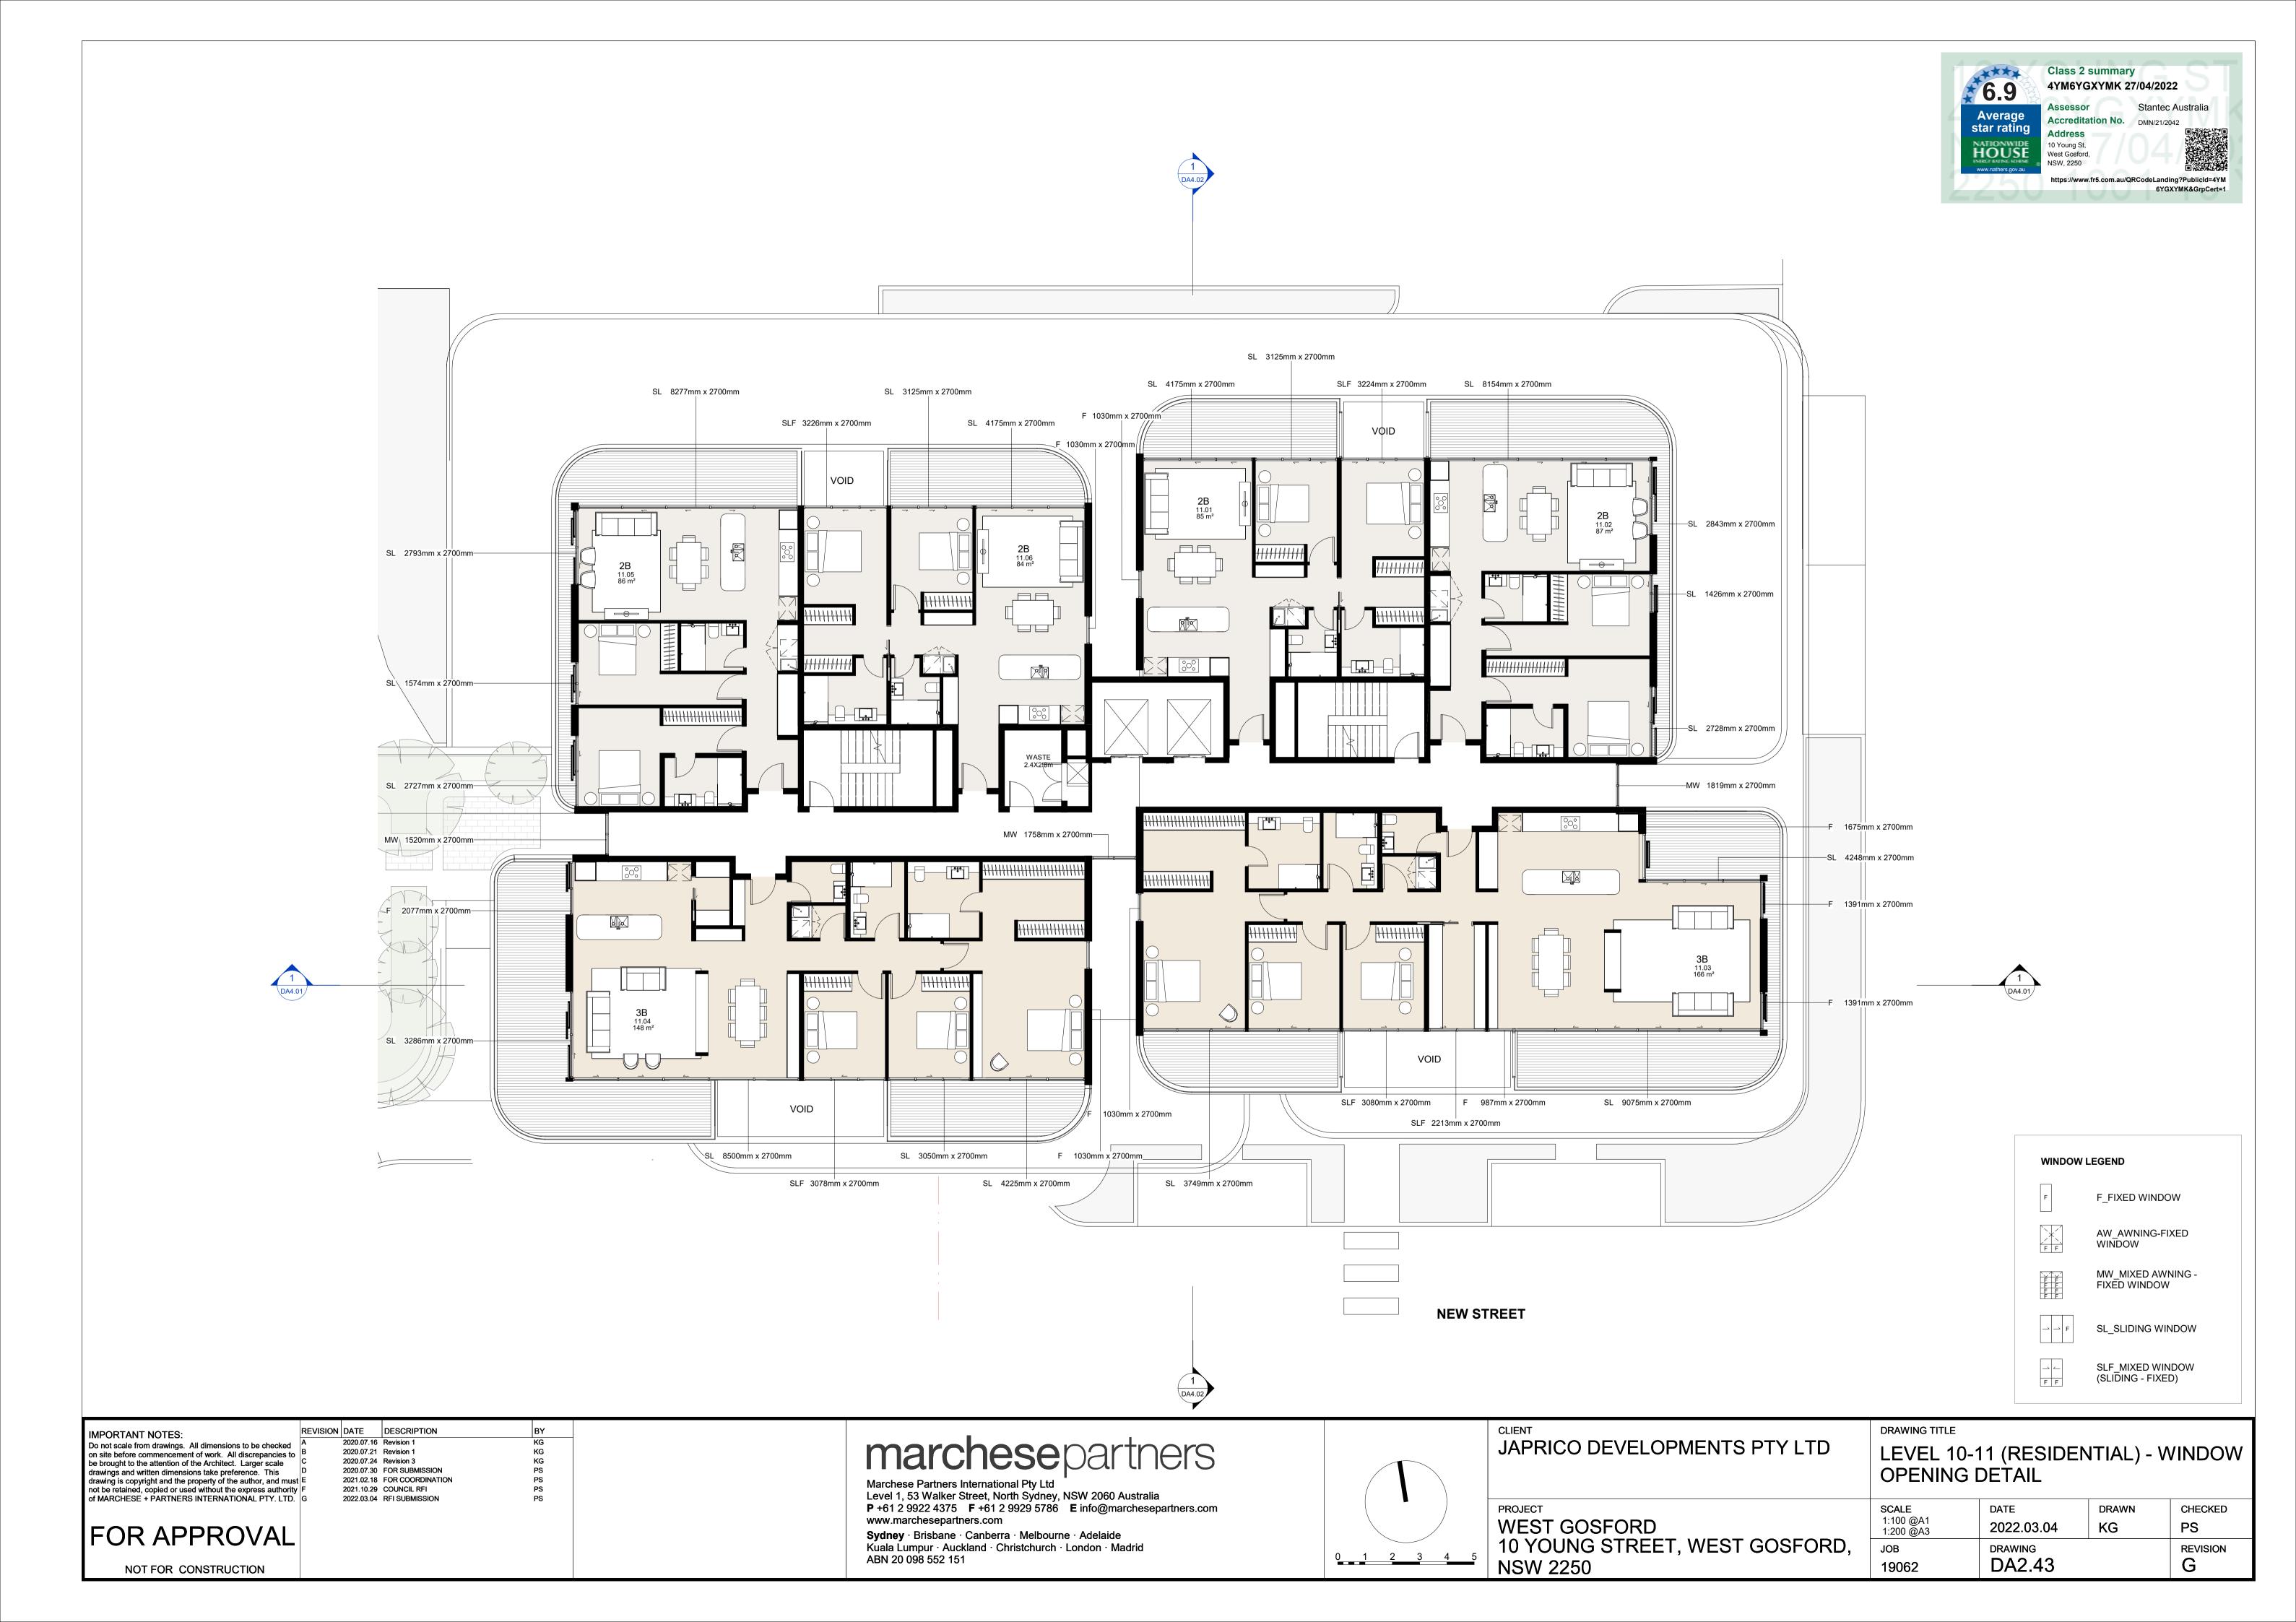

- Ground level Car showroom, car parking, landscaped areas, loading dock and services, coffee shop, hotel lobby and lounge and residential lobby.
- Level 1 to 2 carparking and storage.
- Level 3 to 4 hotel rooms.
- Level 5 to 12 residential units.
- Level 13 Rooftop and communal space.

Based upon a review of the Marchese Partners (2022) Proposed Development drawings (Attachment A), the proposed ground floor use includes a car showroom, hotel and residential lobby, services and parking, which are all consistent with commercial industrial land use. It is further noted that there are no basements included in the Proposed Development.