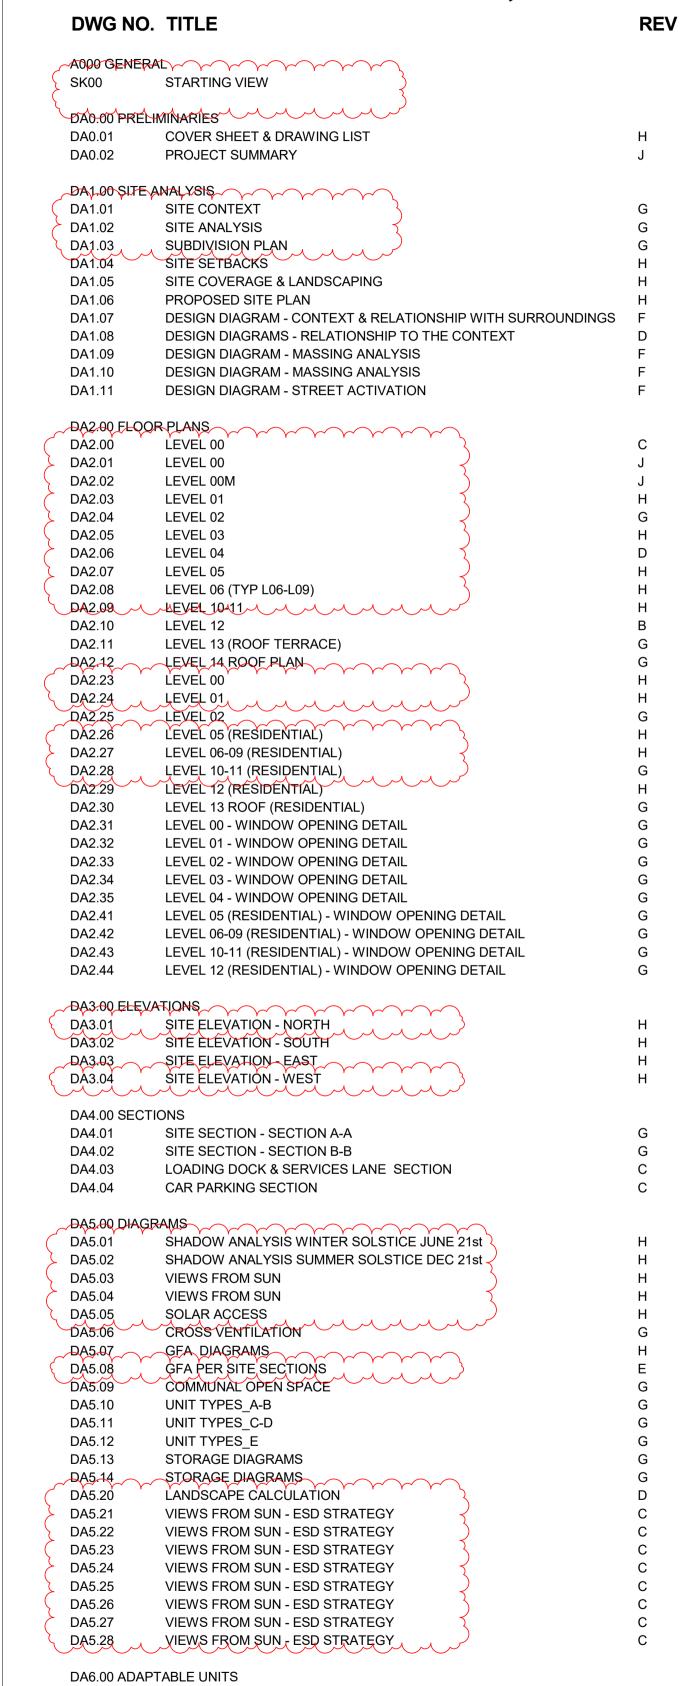

# 10 YOUNG STREET, WEST GOSFORD, NSW 2250

| D              | WG NO.                                                   | TITLE                                                                                                          | REV              |
|----------------|----------------------------------------------------------|----------------------------------------------------------------------------------------------------------------|------------------|
| DA             | A6.01                                                    | ADAPTABLE UNIT_TYPE A                                                                                          | G                |
| DA<br>DA<br>DA | A7.00 VIEWS<br>A7.01<br>A7.02<br>A7.03<br>A7.04<br>A7.05 | S AND MATERIAL BOARD SEMI AERIAL VIEW VIEW FROM SOUTH WEST VIEW FROM SOUTH VIEW FROM NORTH WEST MATERIAL BOARD | F<br>F<br>F<br>F |
| (DA            | A8.00 RFI<br>A8.01<br>A8.02                              | RFI_HEIGHT COMPLIANCE RFI_FAÇADE TREATMENT TO THE WESTERN BUILDING SEPARATION                                  | B<br>B           |

| JAPRICO DEVELOPMENTS PTY LTD            | COVER SH                | IEET & DRA         | WING LIS    | ЭТ         |
|-----------------------------------------|-------------------------|--------------------|-------------|------------|
| PROJECT WEST GOSFORD                    | SCALE<br>NTS            | DATE<br>2022.03.04 | DRAWN<br>KG | CHECKED PS |
| 10 YOUNG STREET, WEST GOSFORD, NSW 2250 | <sub>ЈОВ</sub><br>19062 | DRAWING DA0.01     |             | REVISION H |