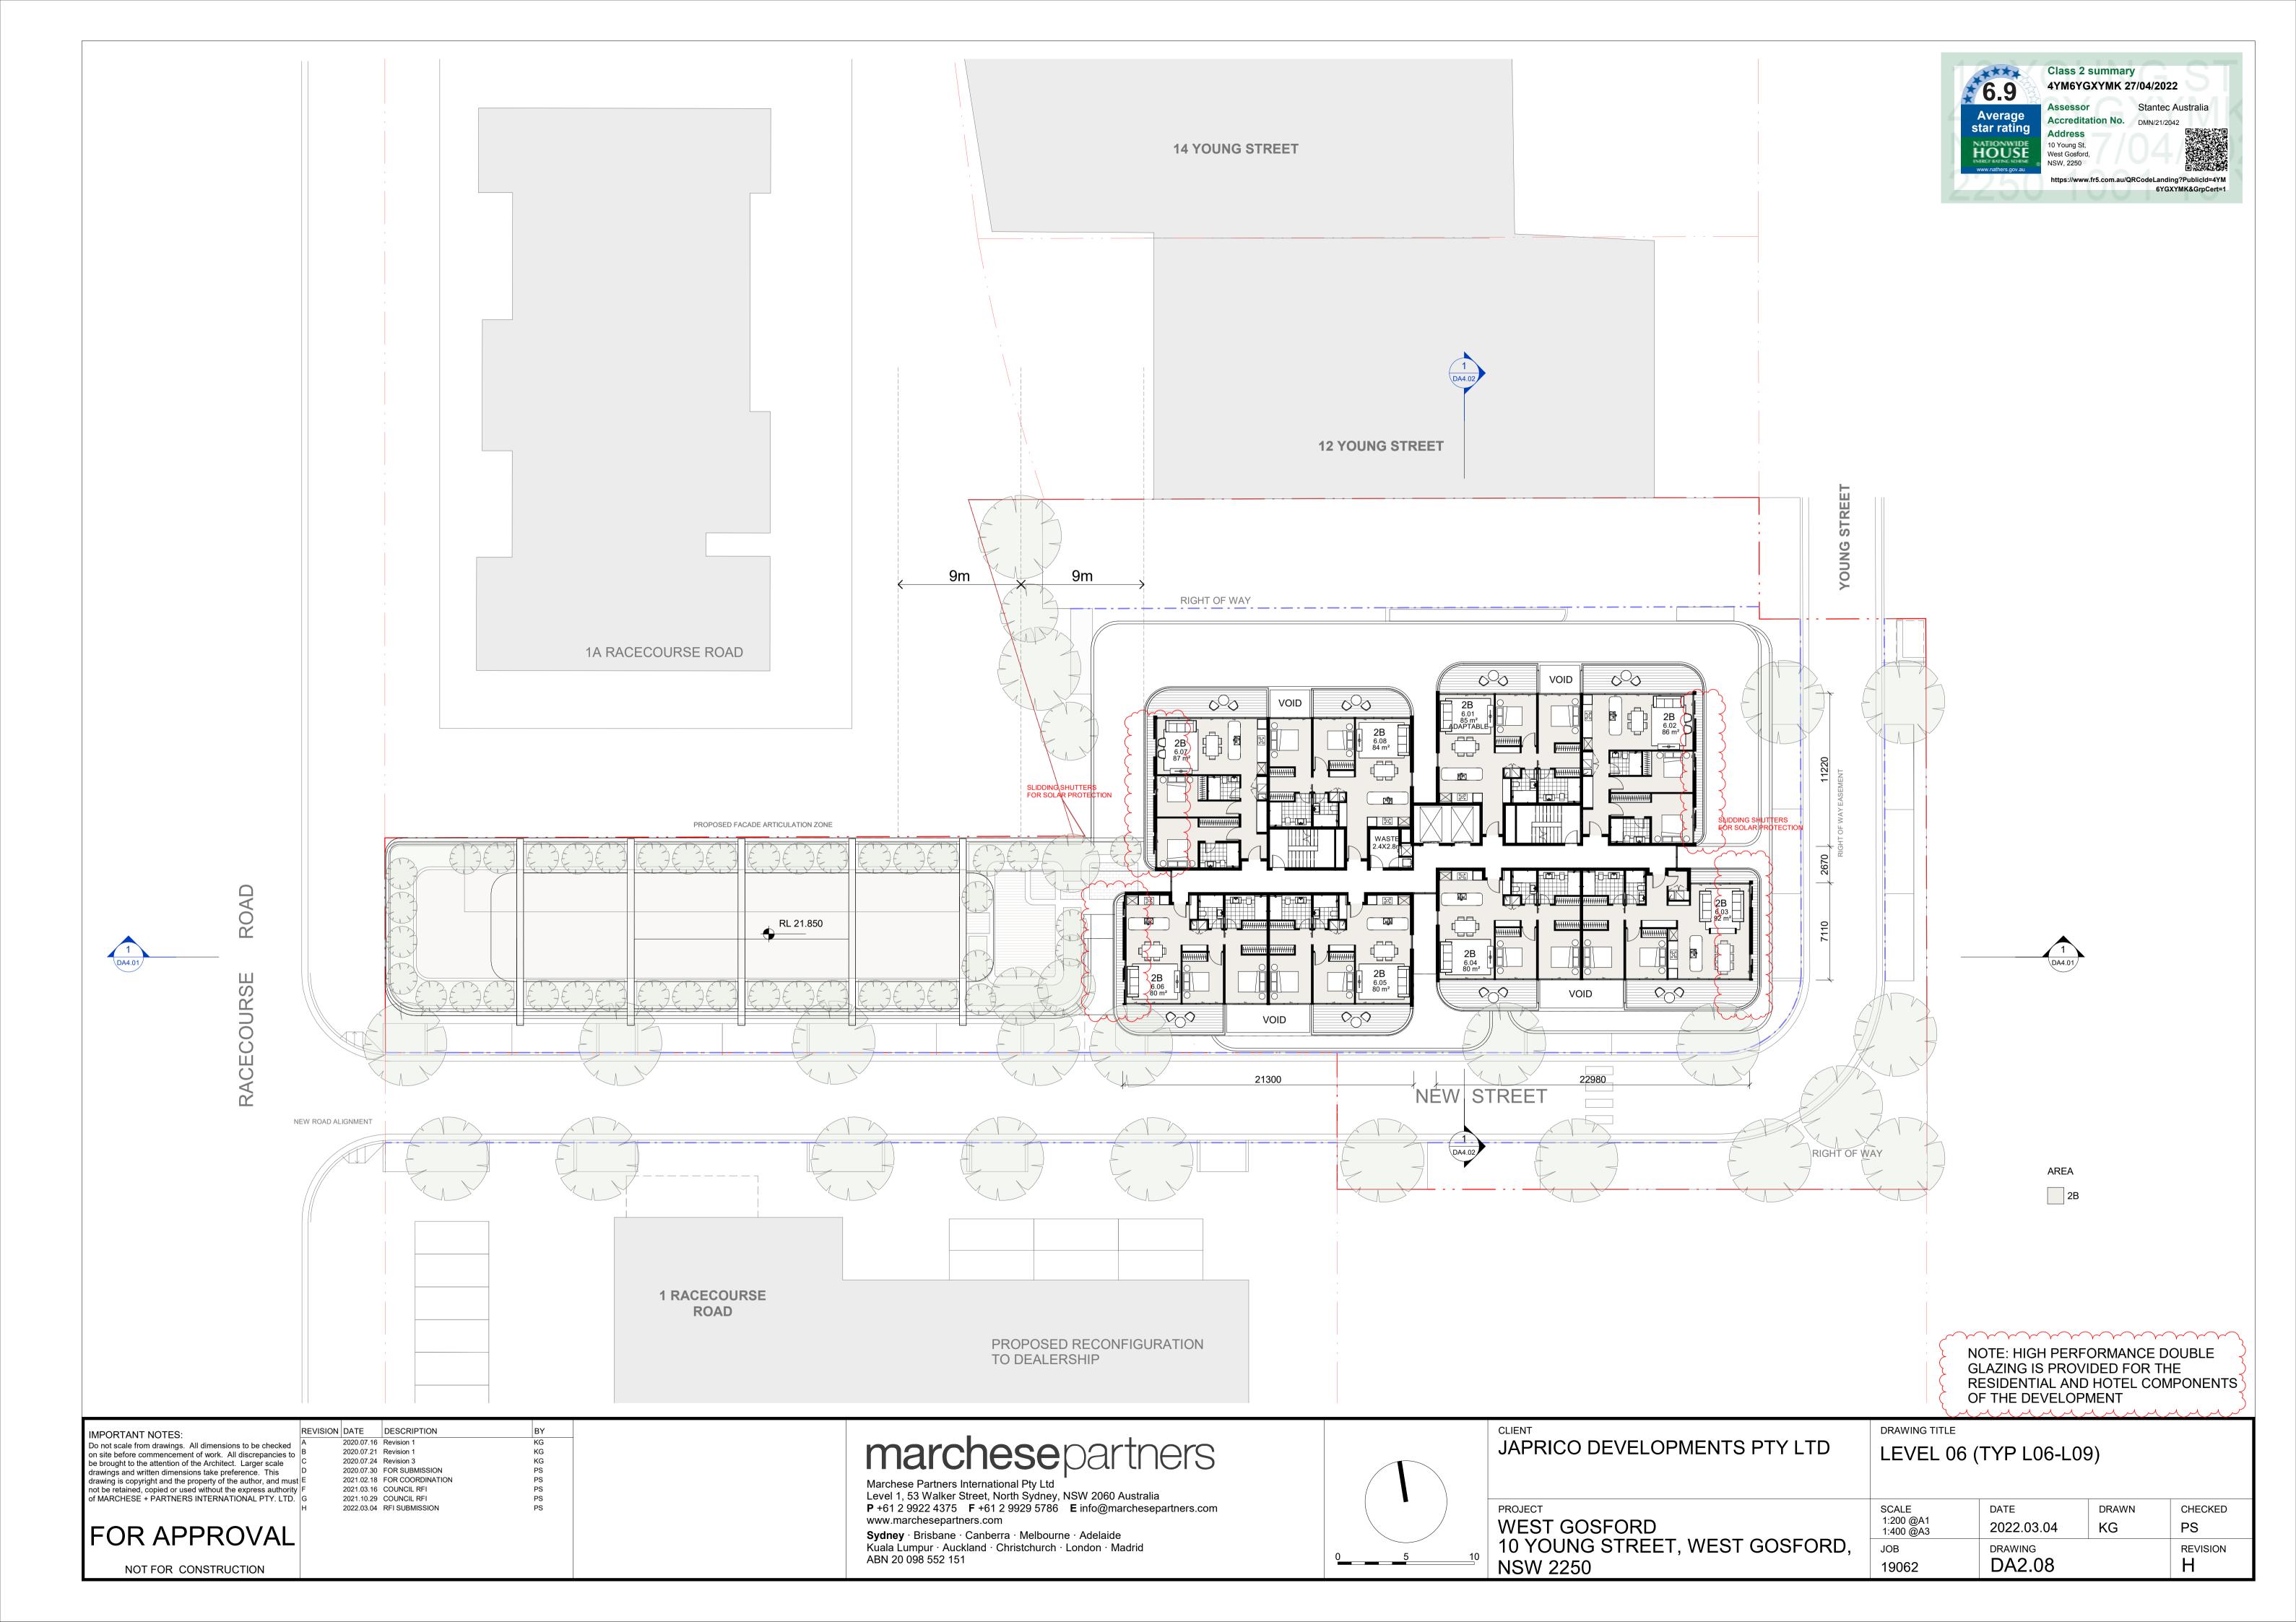

- Ground level Car showroom, car parking, landscaped areas, loading dock and services, coffee shop, hotel lobby and lounge and residential lobby.
- Level 1 to 2 carparking and storage.
- Level 3 to 4 hotel rooms.
- Level 5 to 12 residential units.
- Level 13 Rooftop and communal space.