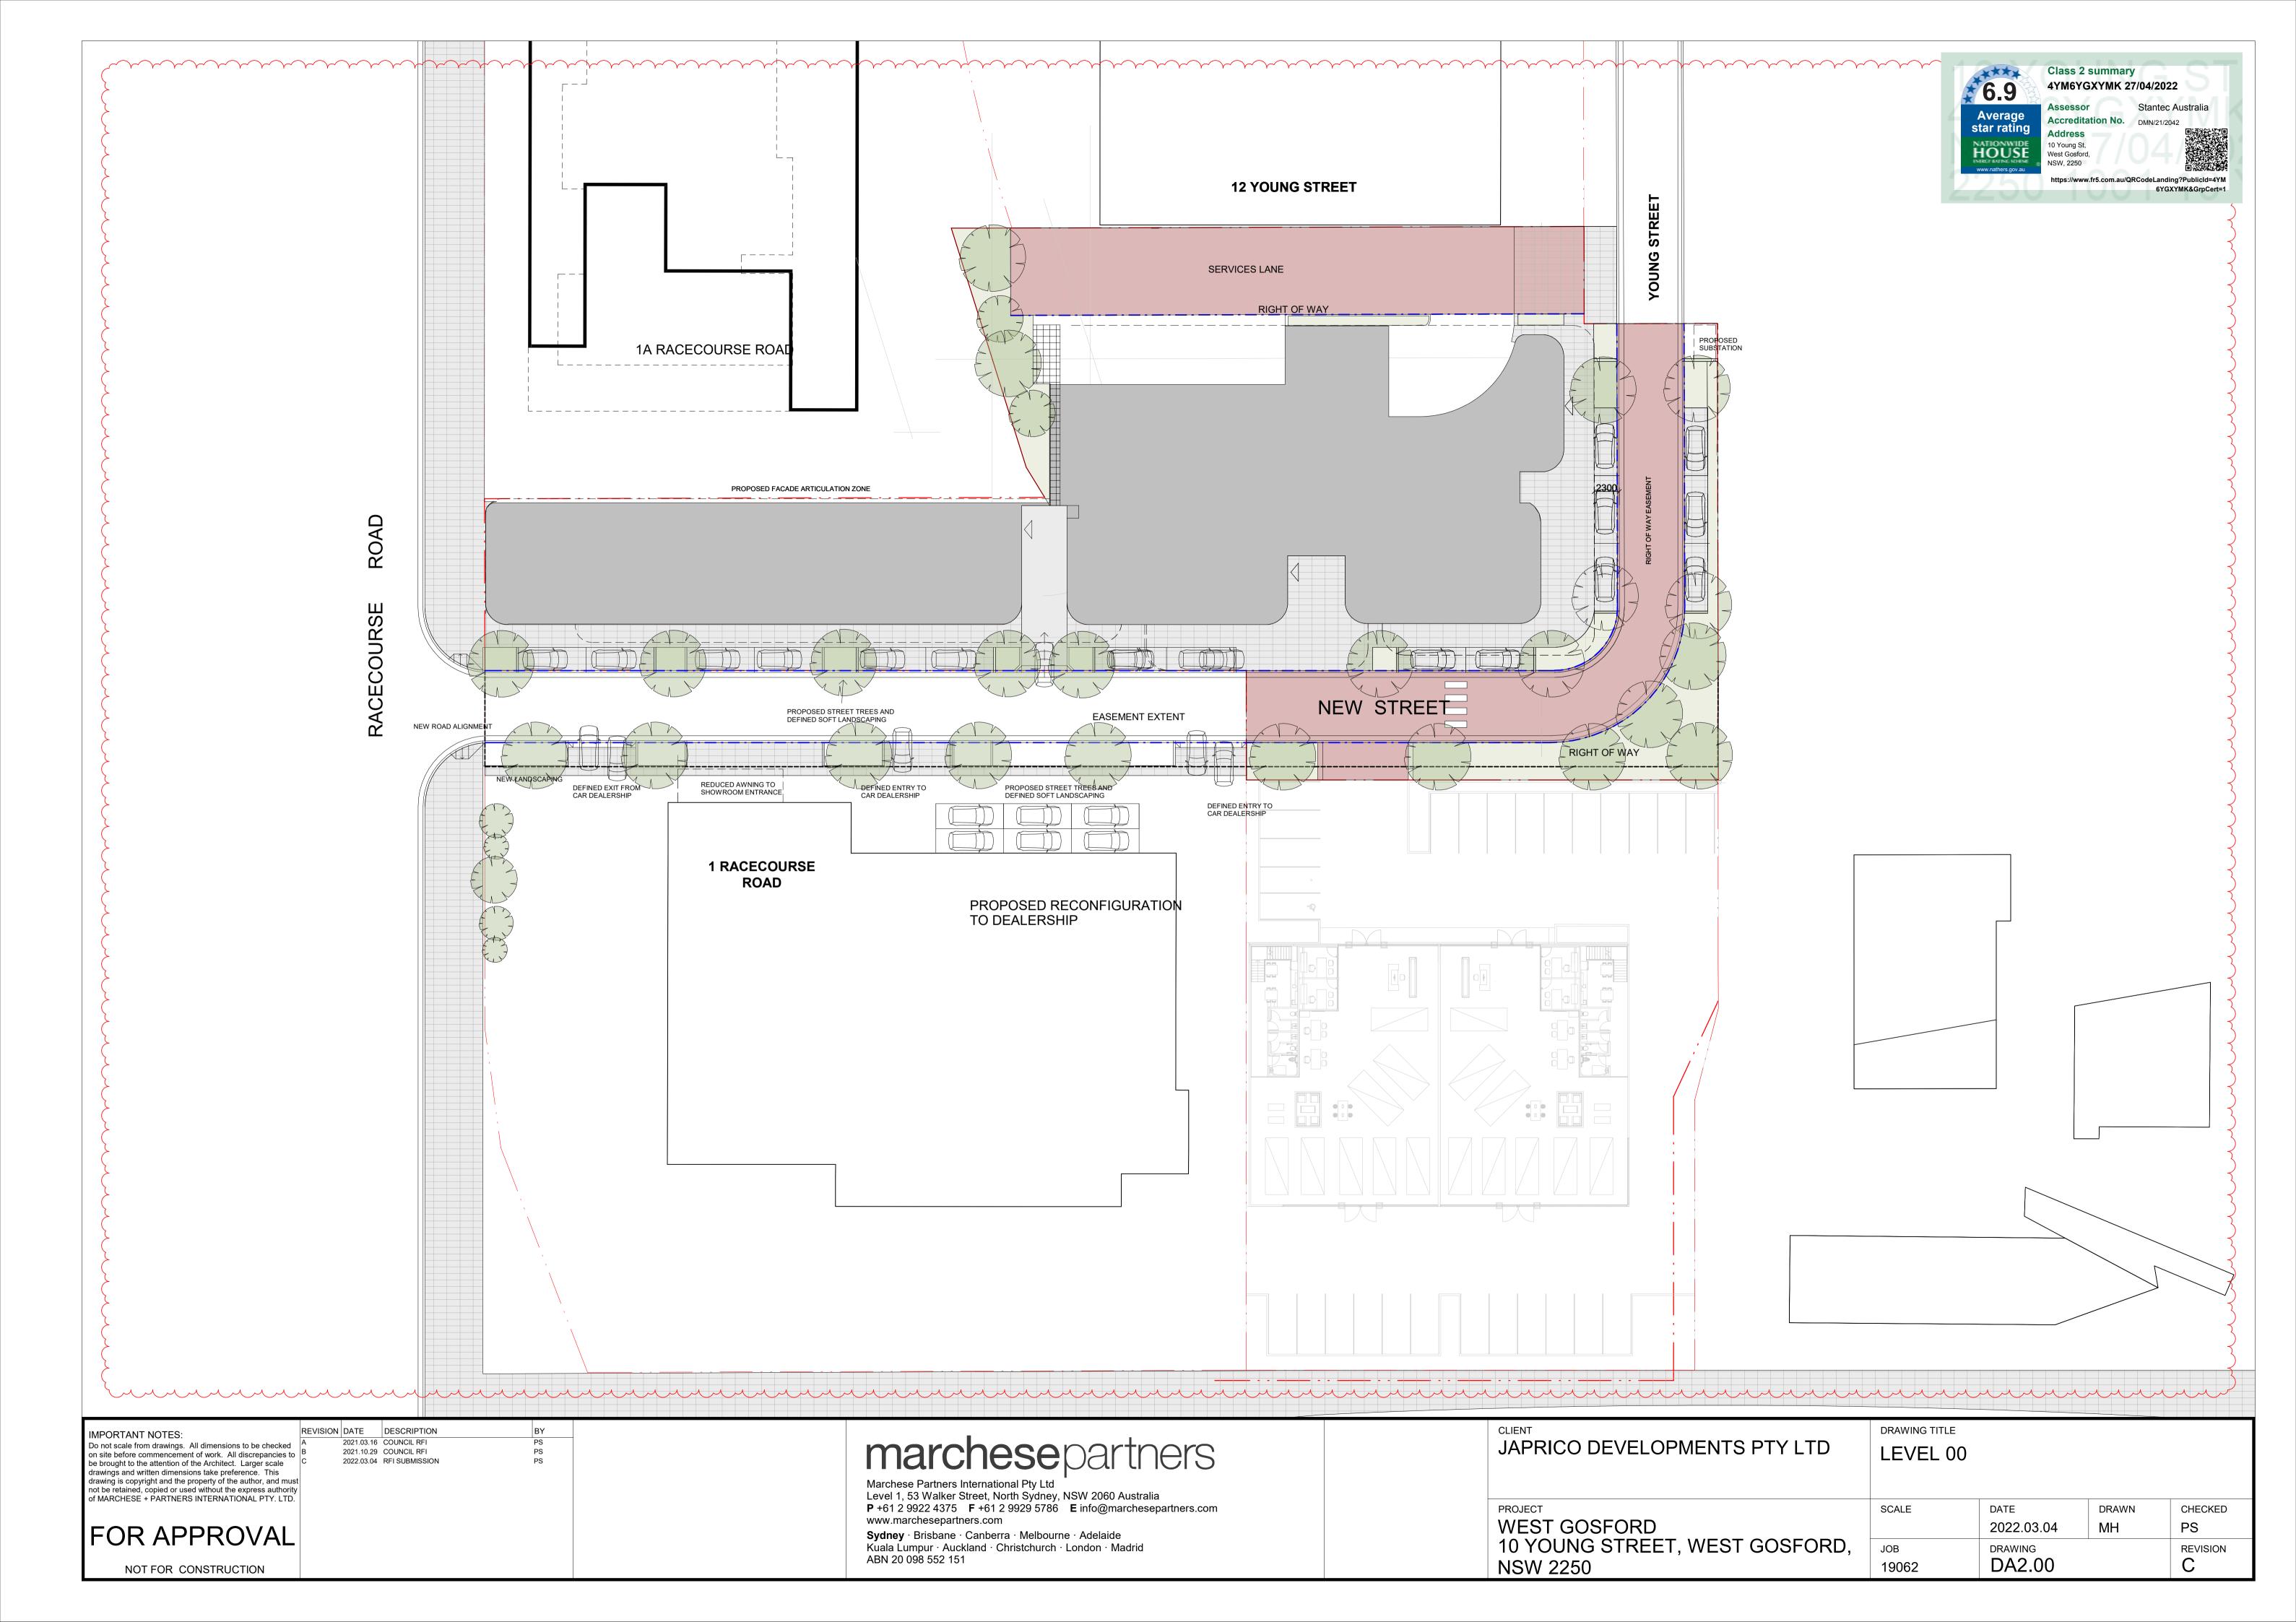

Based upon a review of the Marchese Partners (2022) Proposed Development drawings (Attachment A), the proposed ground floor use includes a car showroom, hotel and residential lobby, services and parking, which are all consistent with commercial industrial land use. It is further noted that there are no basements included in the Proposed Development.

The development plans show landscaped areas are proposed for the ground floor. Environmental Strategies (2014) undertook a review of the validation results with respect to the ecological investigation levels (EILs) and ecological screening levels (ESLs) for commercial / industrial land use provided in the ASC NEPM 2013. Despite a number of exceedances of the adopted ecological criteria, Environmental Strategies (2014) concluded that the elevated concentrations were unlikely to present a risk to ecological receptors due to: the limitations for potential exposure pathways for ecological criteria due to the presence of hardstand, building slabs and roads over the majority of the Site; absence of visible signs of stress or phytotoxicity in existing vegetation; the proposed importation of VENM or ENM to a minimum depth of 1.2m across the proposed landscaped areas; and implementation of the EMP (Environmental Strategies, 2013).

Based upon the review of the Proposed Development plans (**Attachment A**), EP Risk considers that the ground floor land use is consistent with a commercial / industrial land use setting.

On the basis that the Site Auditor has issued a SAS certifying that the Site is suitable for commercial / industrial land use, EP Risk considers that the Site is suitable for redevelopment as per the Proposed Development plans, which includes residential land uses (**Attachment A**) subject to the implementation of the EMP (Environmental Strategies, 2013) during and post construction as well as notification on the property title.