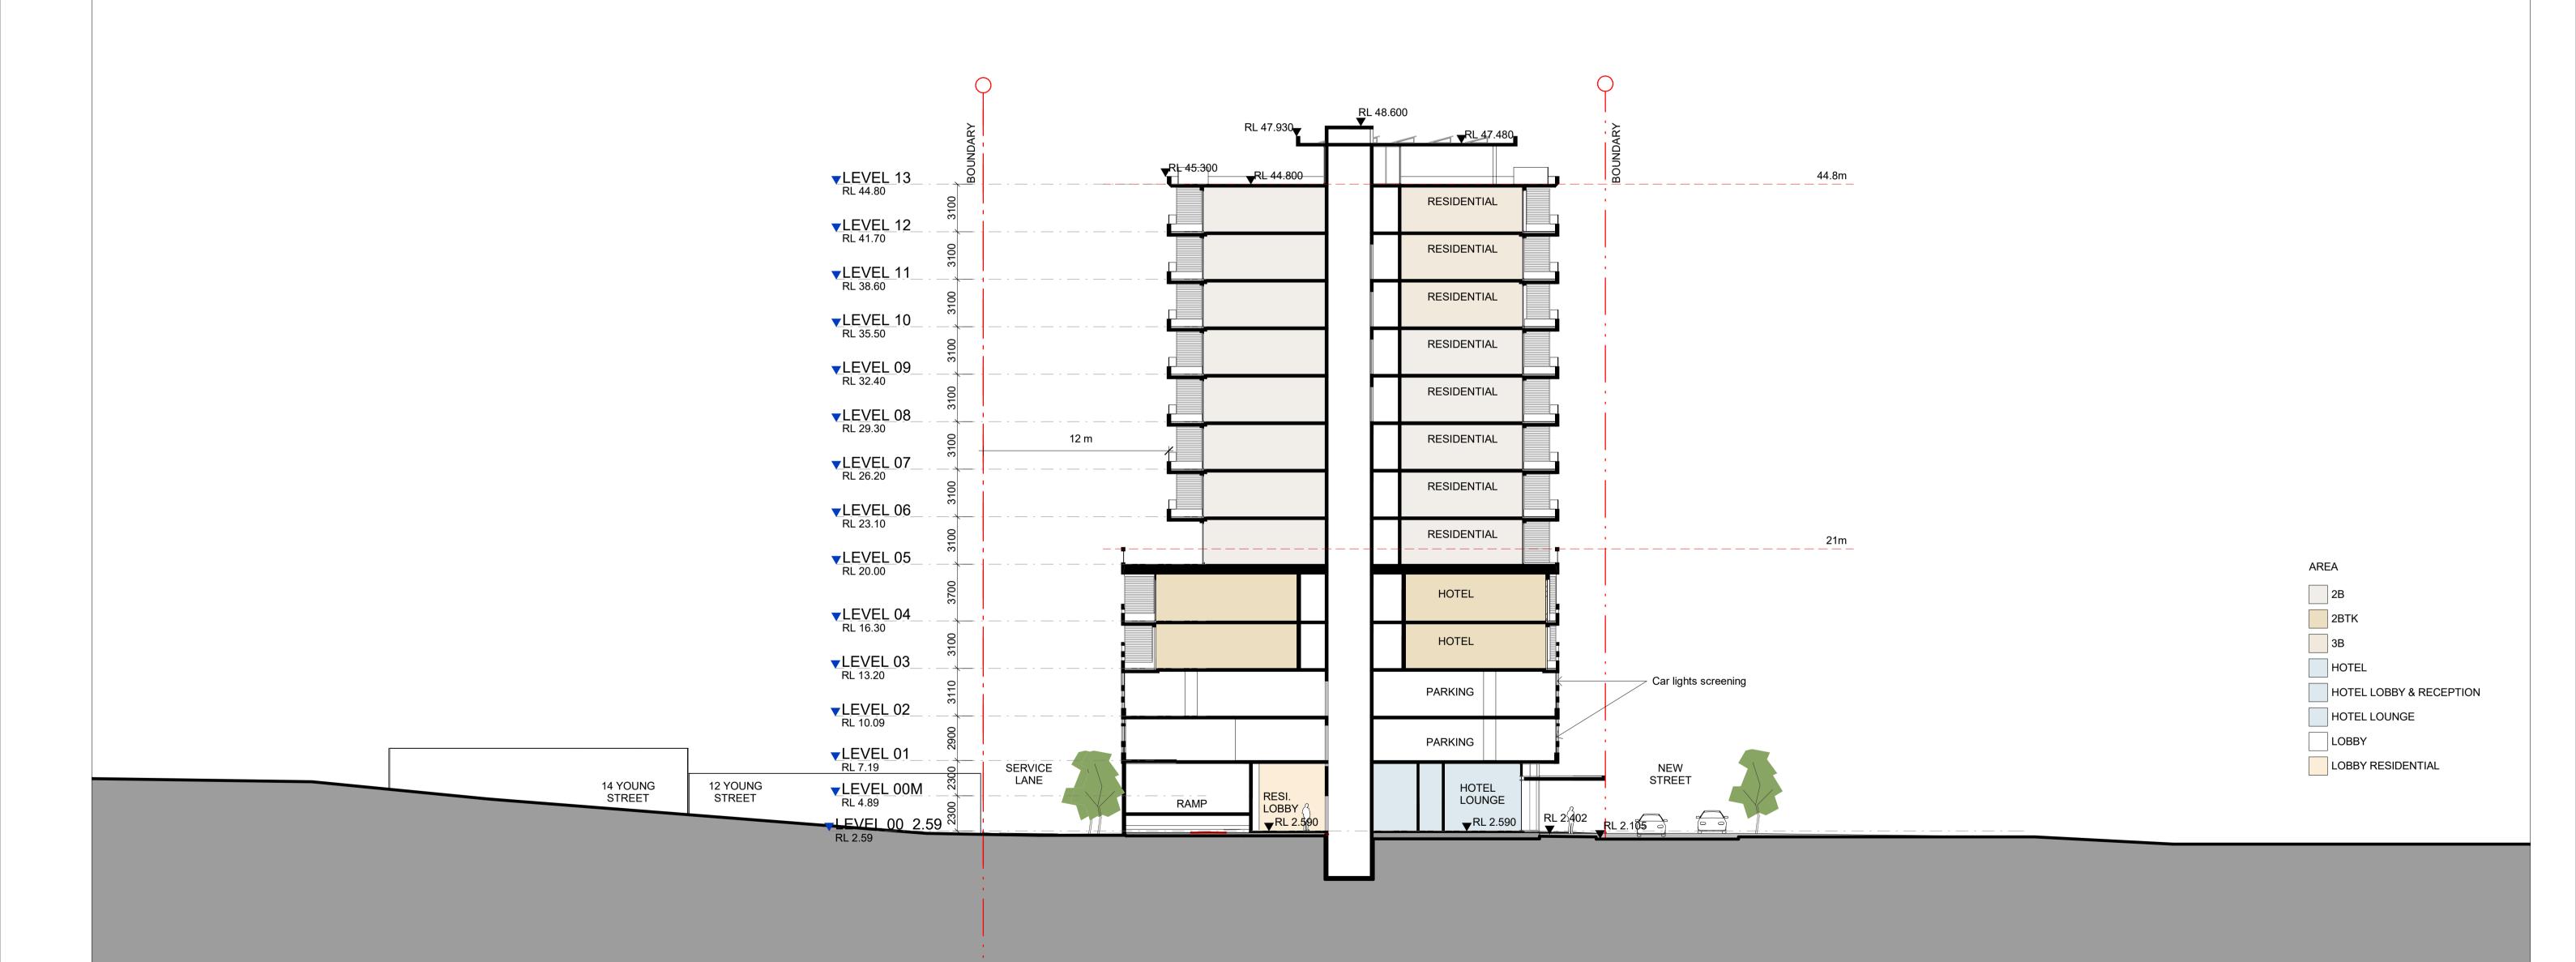

#### PROPOSED DEVELOPMENT

Stevens is also proposing to redevelop the Site into a mixed-use multilevel retail / hotel / residential development (Proposed Development), which will be subject to Development Application. The following updated development plans have been prepared for the Site.

• Marchese Partners (2022) *Development Application, 10 Young Street, West Gosford, NSW, 2250* (Project Number 19062, dwg no. DA0.01, rev. H, dated 04.03.2022).

With reference to the Marchese Partners (2022) Development Application plans, the proposed Development consists of the following:

- Ground level Car showroom, car parking, landscaped areas, loading dock and services, coffee shop, hotel lobby and lounge and residential lobby.
- Level 1 to 2 carparking and storage.
- Level 3 to 4 hotel rooms.
- Level 5 to 12 residential units.
- Level 13 Rooftop and communal space.

Based upon a review of the Marchese Partners (2022) Proposed Development drawings (Attachment A), the proposed ground floor use includes a car showroom, hotel and residential lobby, services and parking, which are all consistent with commercial industrial land use. It is further noted that there are no basements included in the Proposed Development.

Based upon the review of the Proposed Development plans (**Attachment A**), EP Risk considers that the ground floor land use is consistent with a commercial / industrial land use setting.

On the basis that the Site Auditor has issued a SAS certifying that the Site is suitable for commercial / industrial land use, EP Risk considers that the Site is suitable for redevelopment as per the Proposed Development plans, which includes residential land uses (**Attachment A**) subject to the implementation of the EMP (Environmental Strategies, 2013) during and post construction as well as notification on the property title.