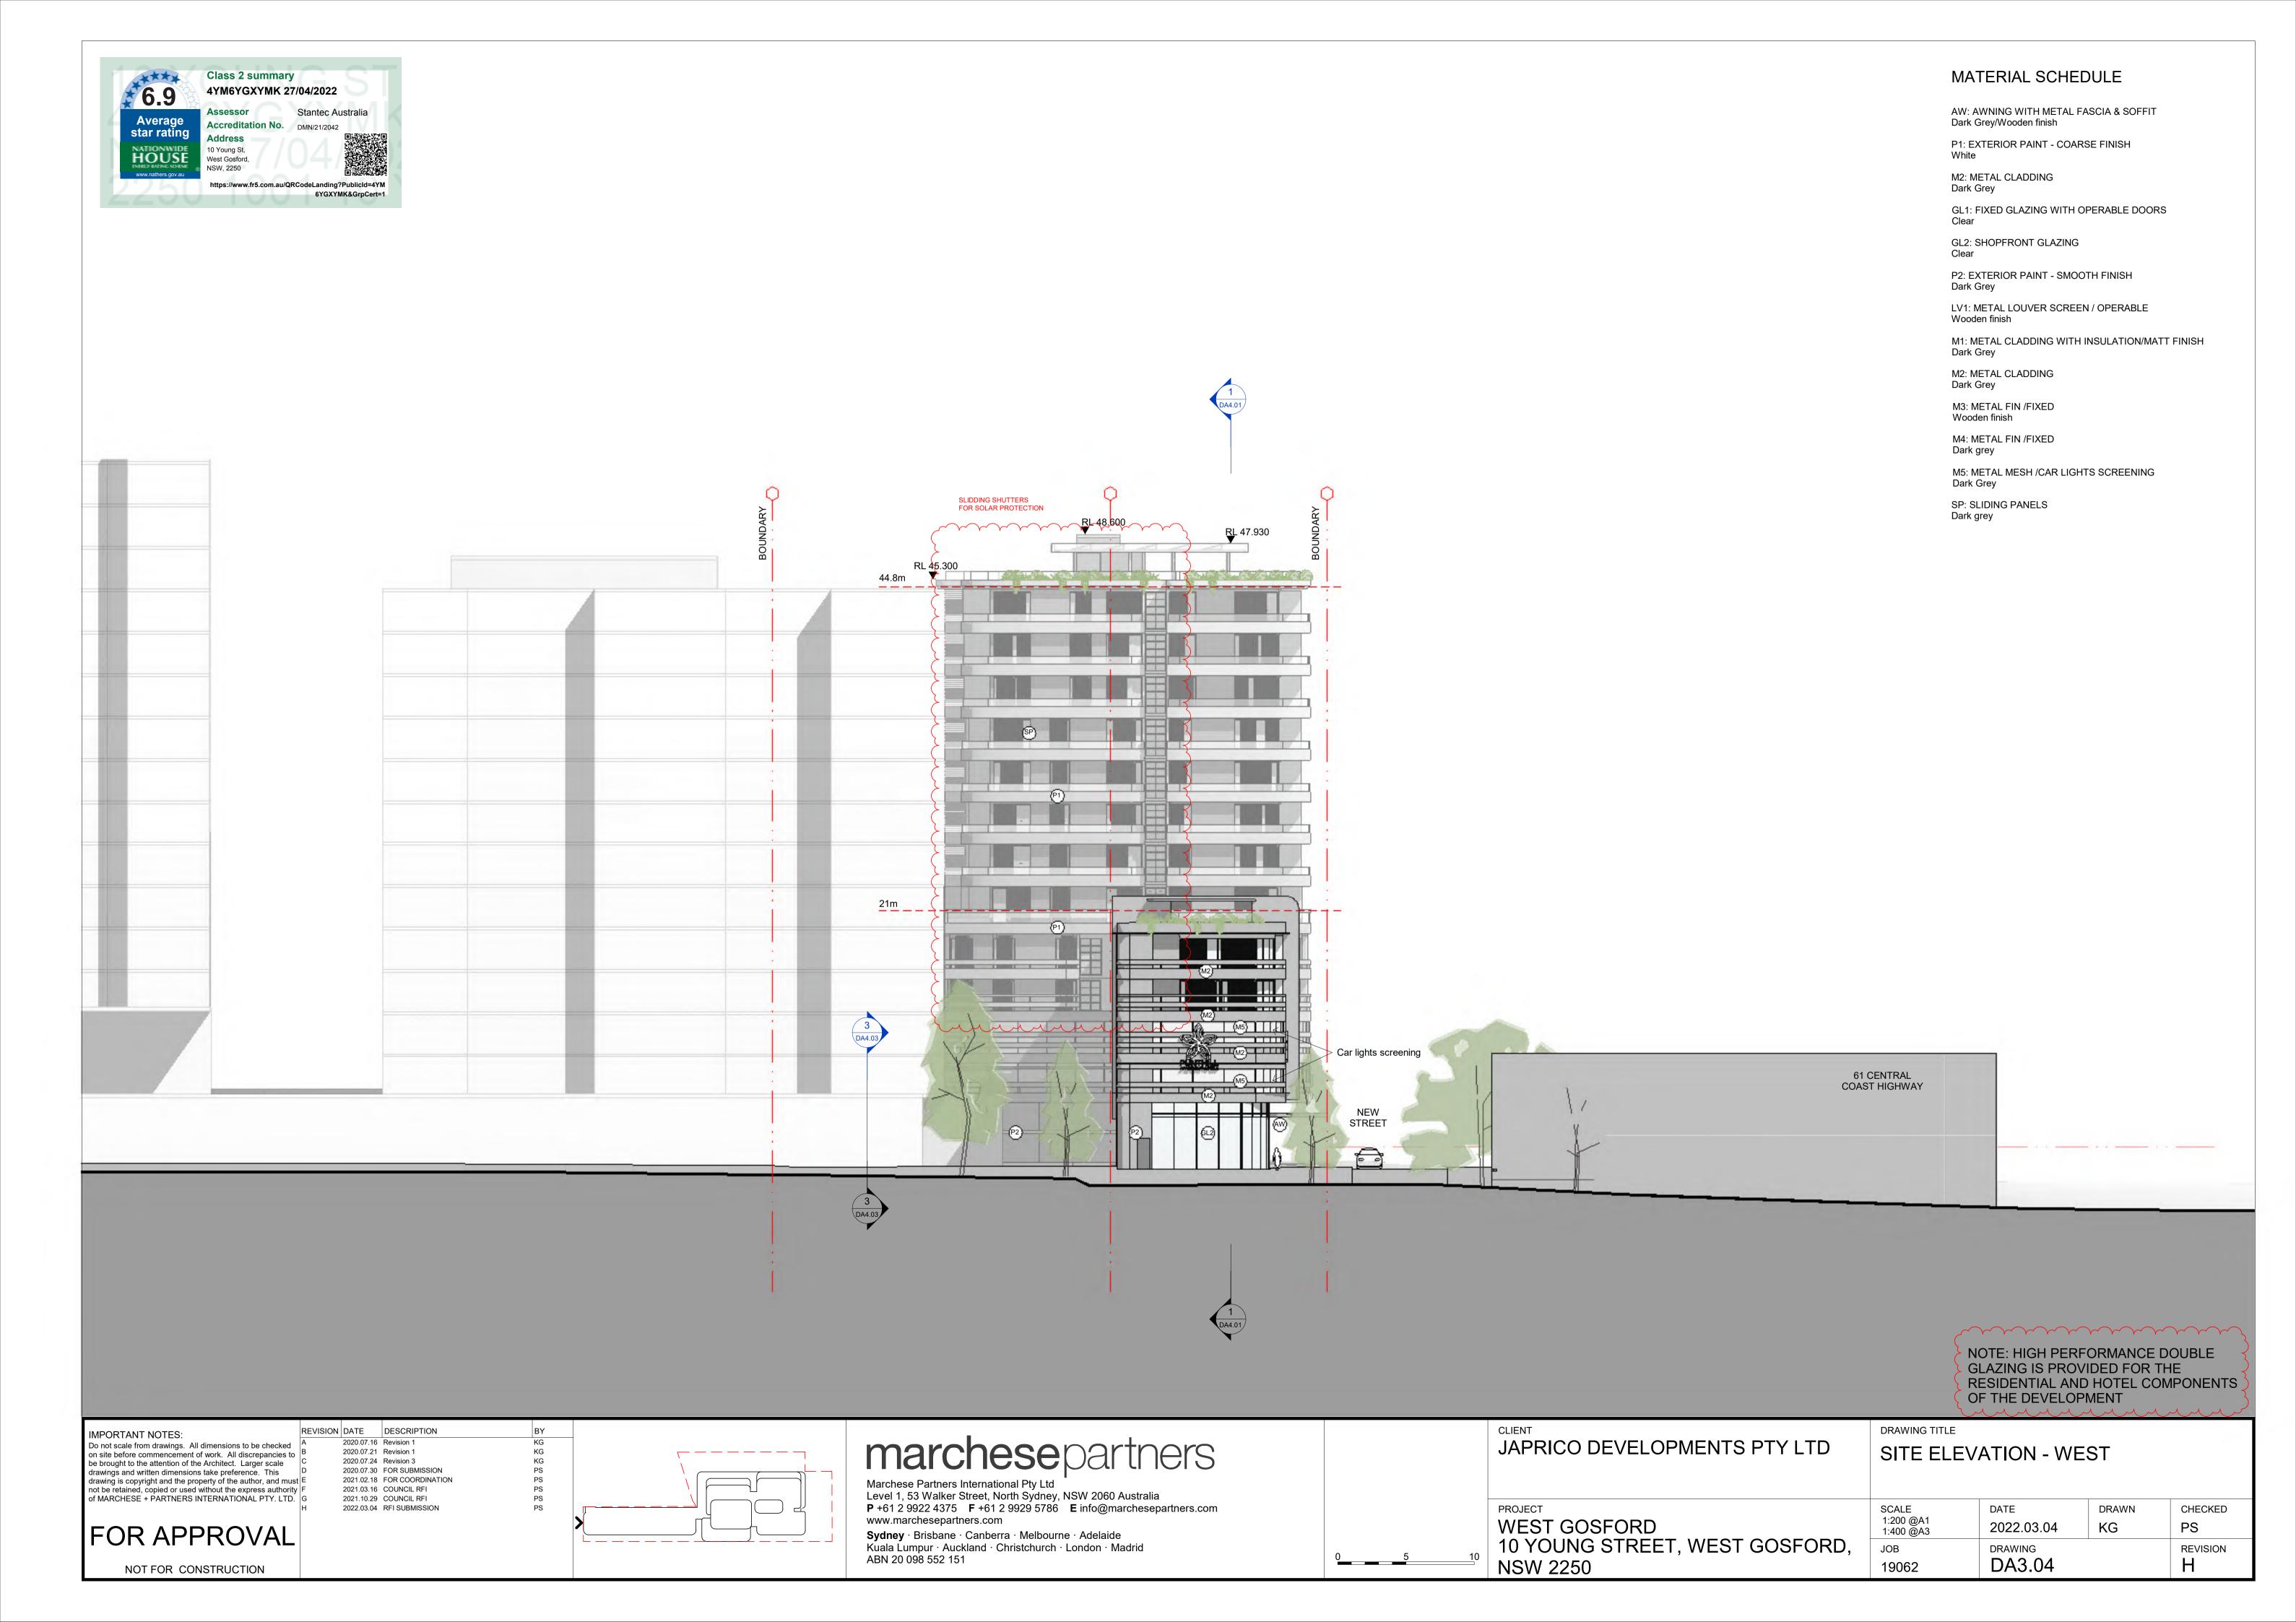

Based upon a review of the Marchese Partners (2022) Proposed Development drawings (Attachment A), the proposed ground floor use includes a car showroom, hotel and residential lobby, services and parking, which are all consistent with commercial industrial land use. It is further noted that there are no basements included in the Proposed Development.

The development plans show landscaped areas are proposed for the ground floor. Environmental Strategies (2014) undertook a review of the validation results with respect to the ecological investigation levels (EILs) and ecological screening levels (ESLs) for commercial / industrial land use provided in the ASC NEPM 2013. Despite a number of exceedances of the adopted ecological criteria, Environmental Strategies (2014) concluded that the elevated concentrations were unlikely to present a risk to ecological receptors due to: the limitations for potential exposure pathways for ecological criteria due to the presence of hardstand, building slabs and roads over the majority of the Site; absence of visible signs of stress or phytotoxicity in existing vegetation; the proposed importation of VENM or ENM to a minimum depth of 1.2m across the proposed landscaped areas; and implementation of the EMP (Environmental Strategies, 2013).

Based upon the review of the Proposed Development plans (**Attachment A**), EP Risk considers that the ground floor land use is consistent with a commercial / industrial land use setting.

On the basis that the Site Auditor has issued a SAS certifying that the Site is suitable for commercial / industrial land use, EP Risk considers that the Site is suitable for redevelopment as per the Proposed Development plans, which includes residential land uses (**Attachment A**) subject to the implementation of the EMP (Environmental Strategies, 2013) during and post construction as well as notification on the property title.