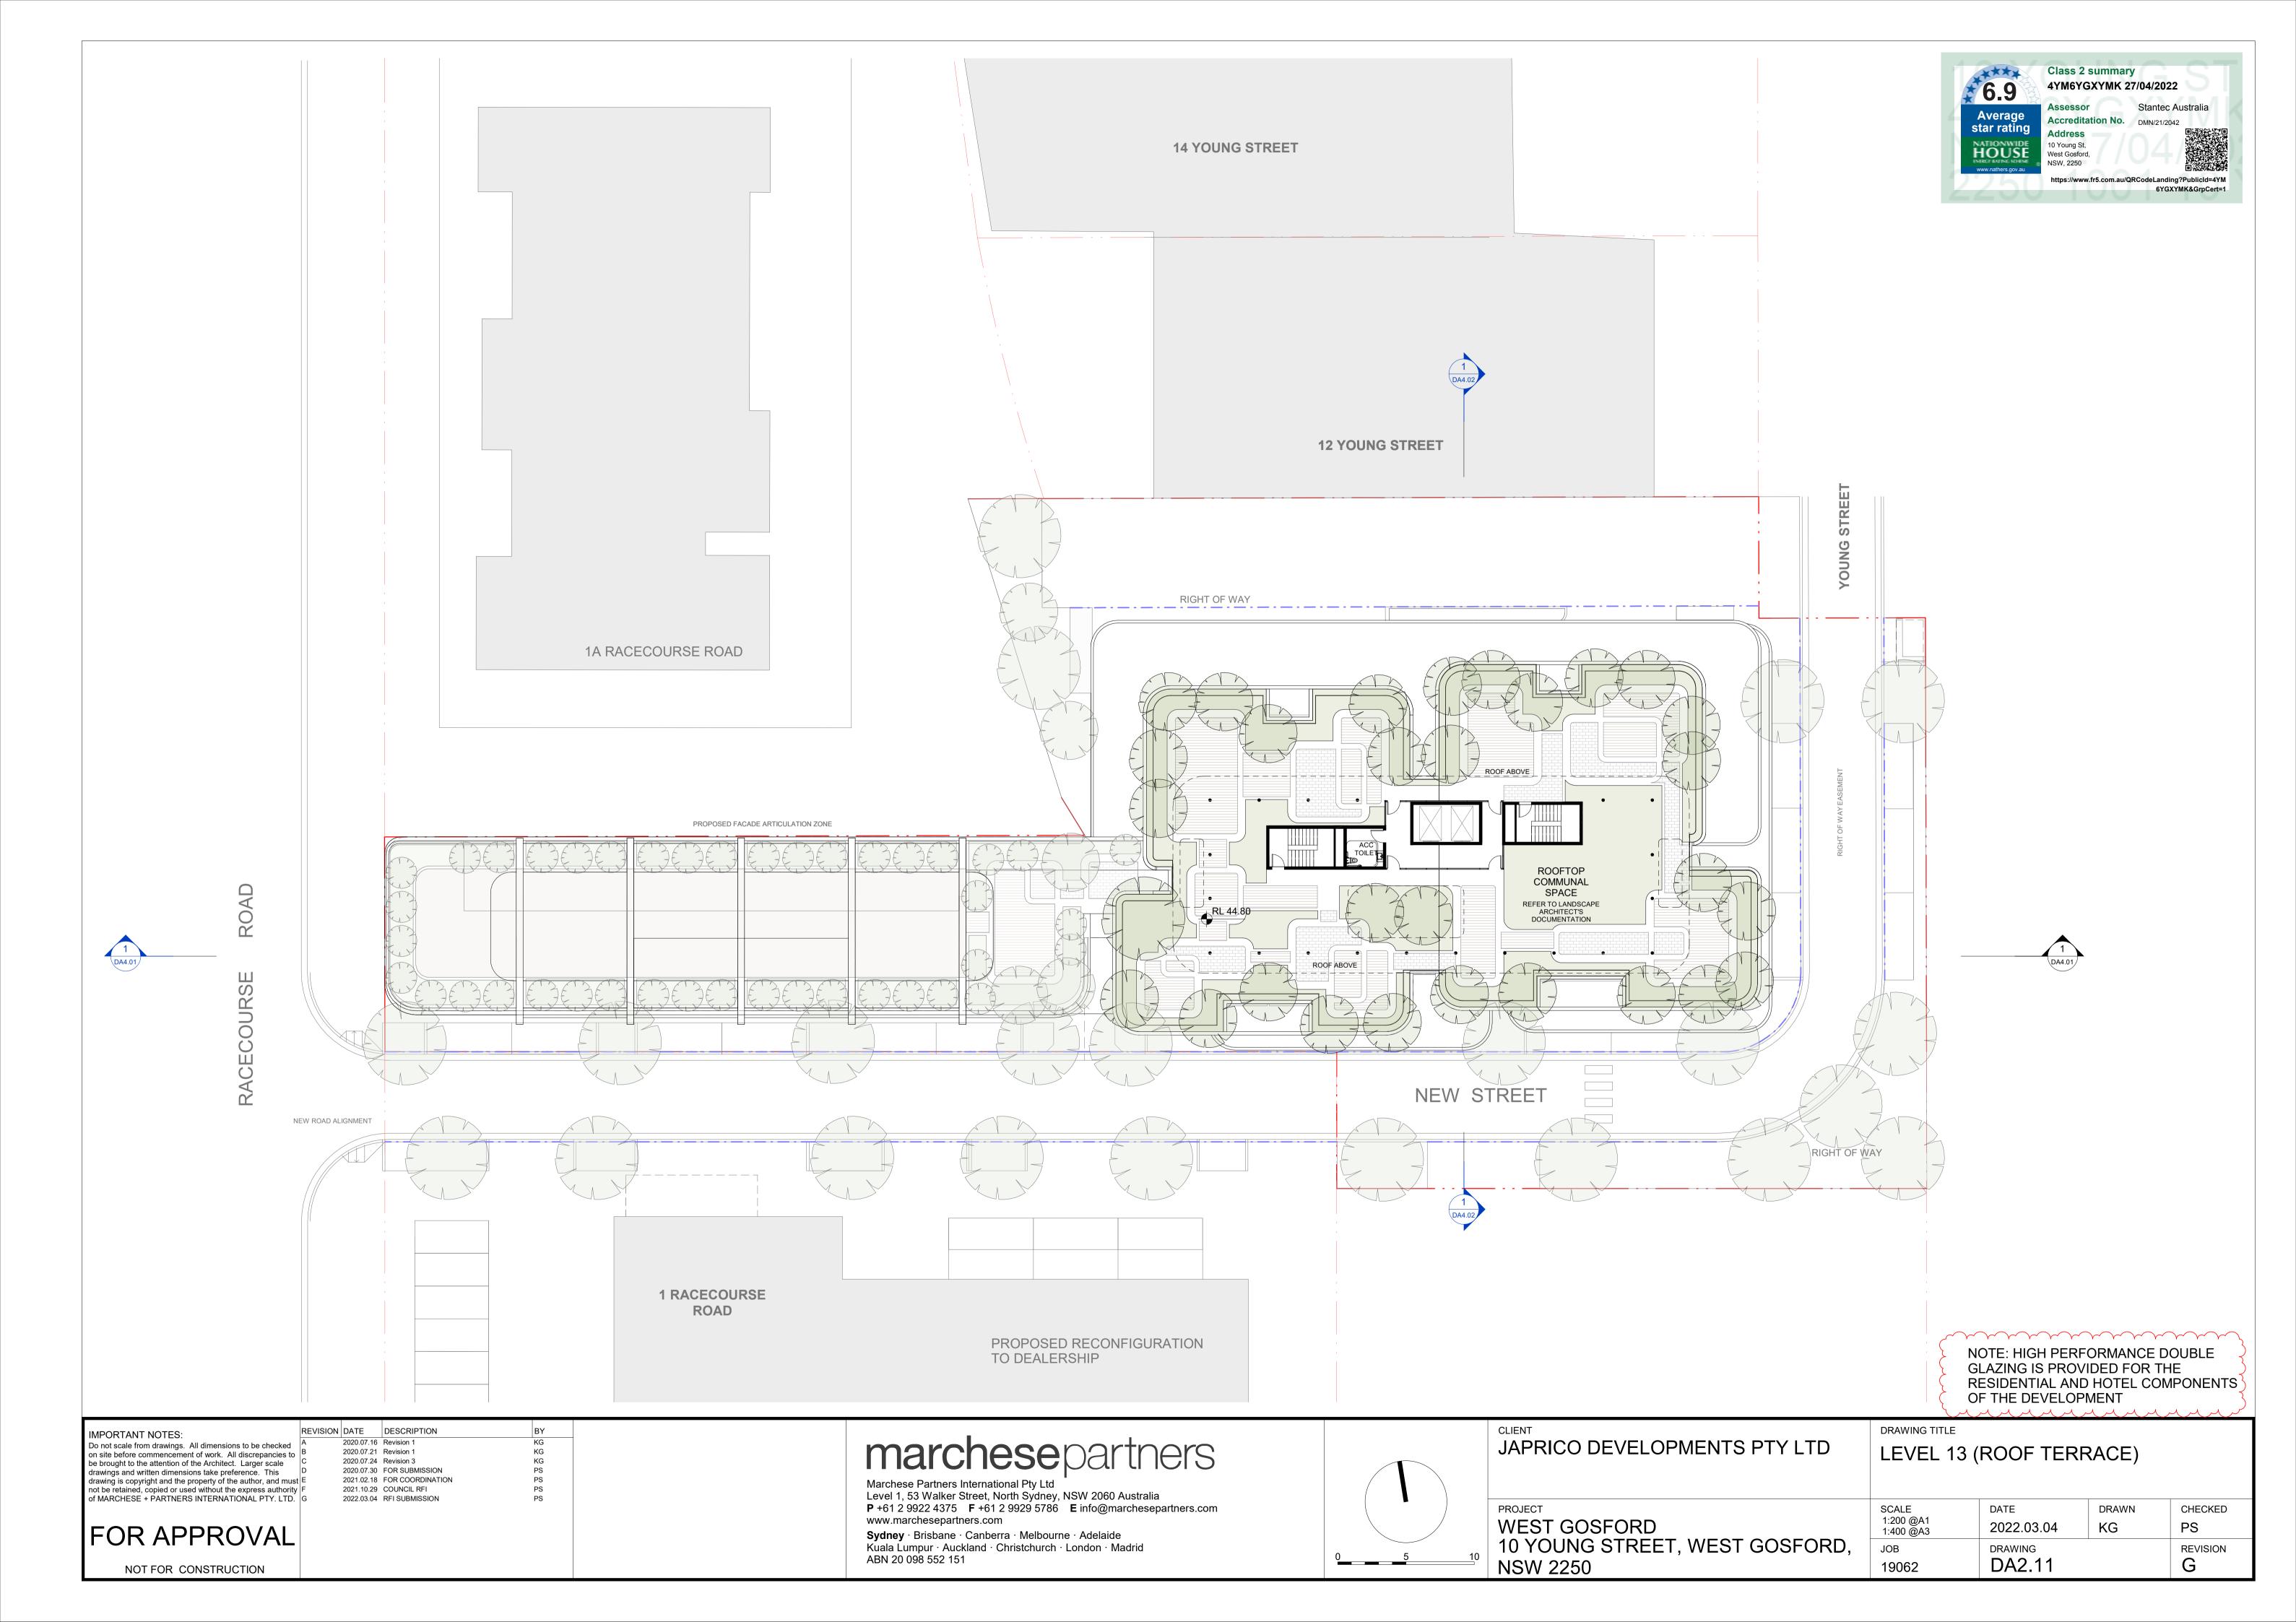

- Ground level Car showroom, car parking, landscaped areas, loading dock and services, coffee shop, hotel lobby and lounge and residential lobby.
- Level 1 to 2 carparking and storage.
- Level 3 to 4 hotel rooms.
- Level 5 to 12 residential units.
- Level 13 Rooftop and communal space.