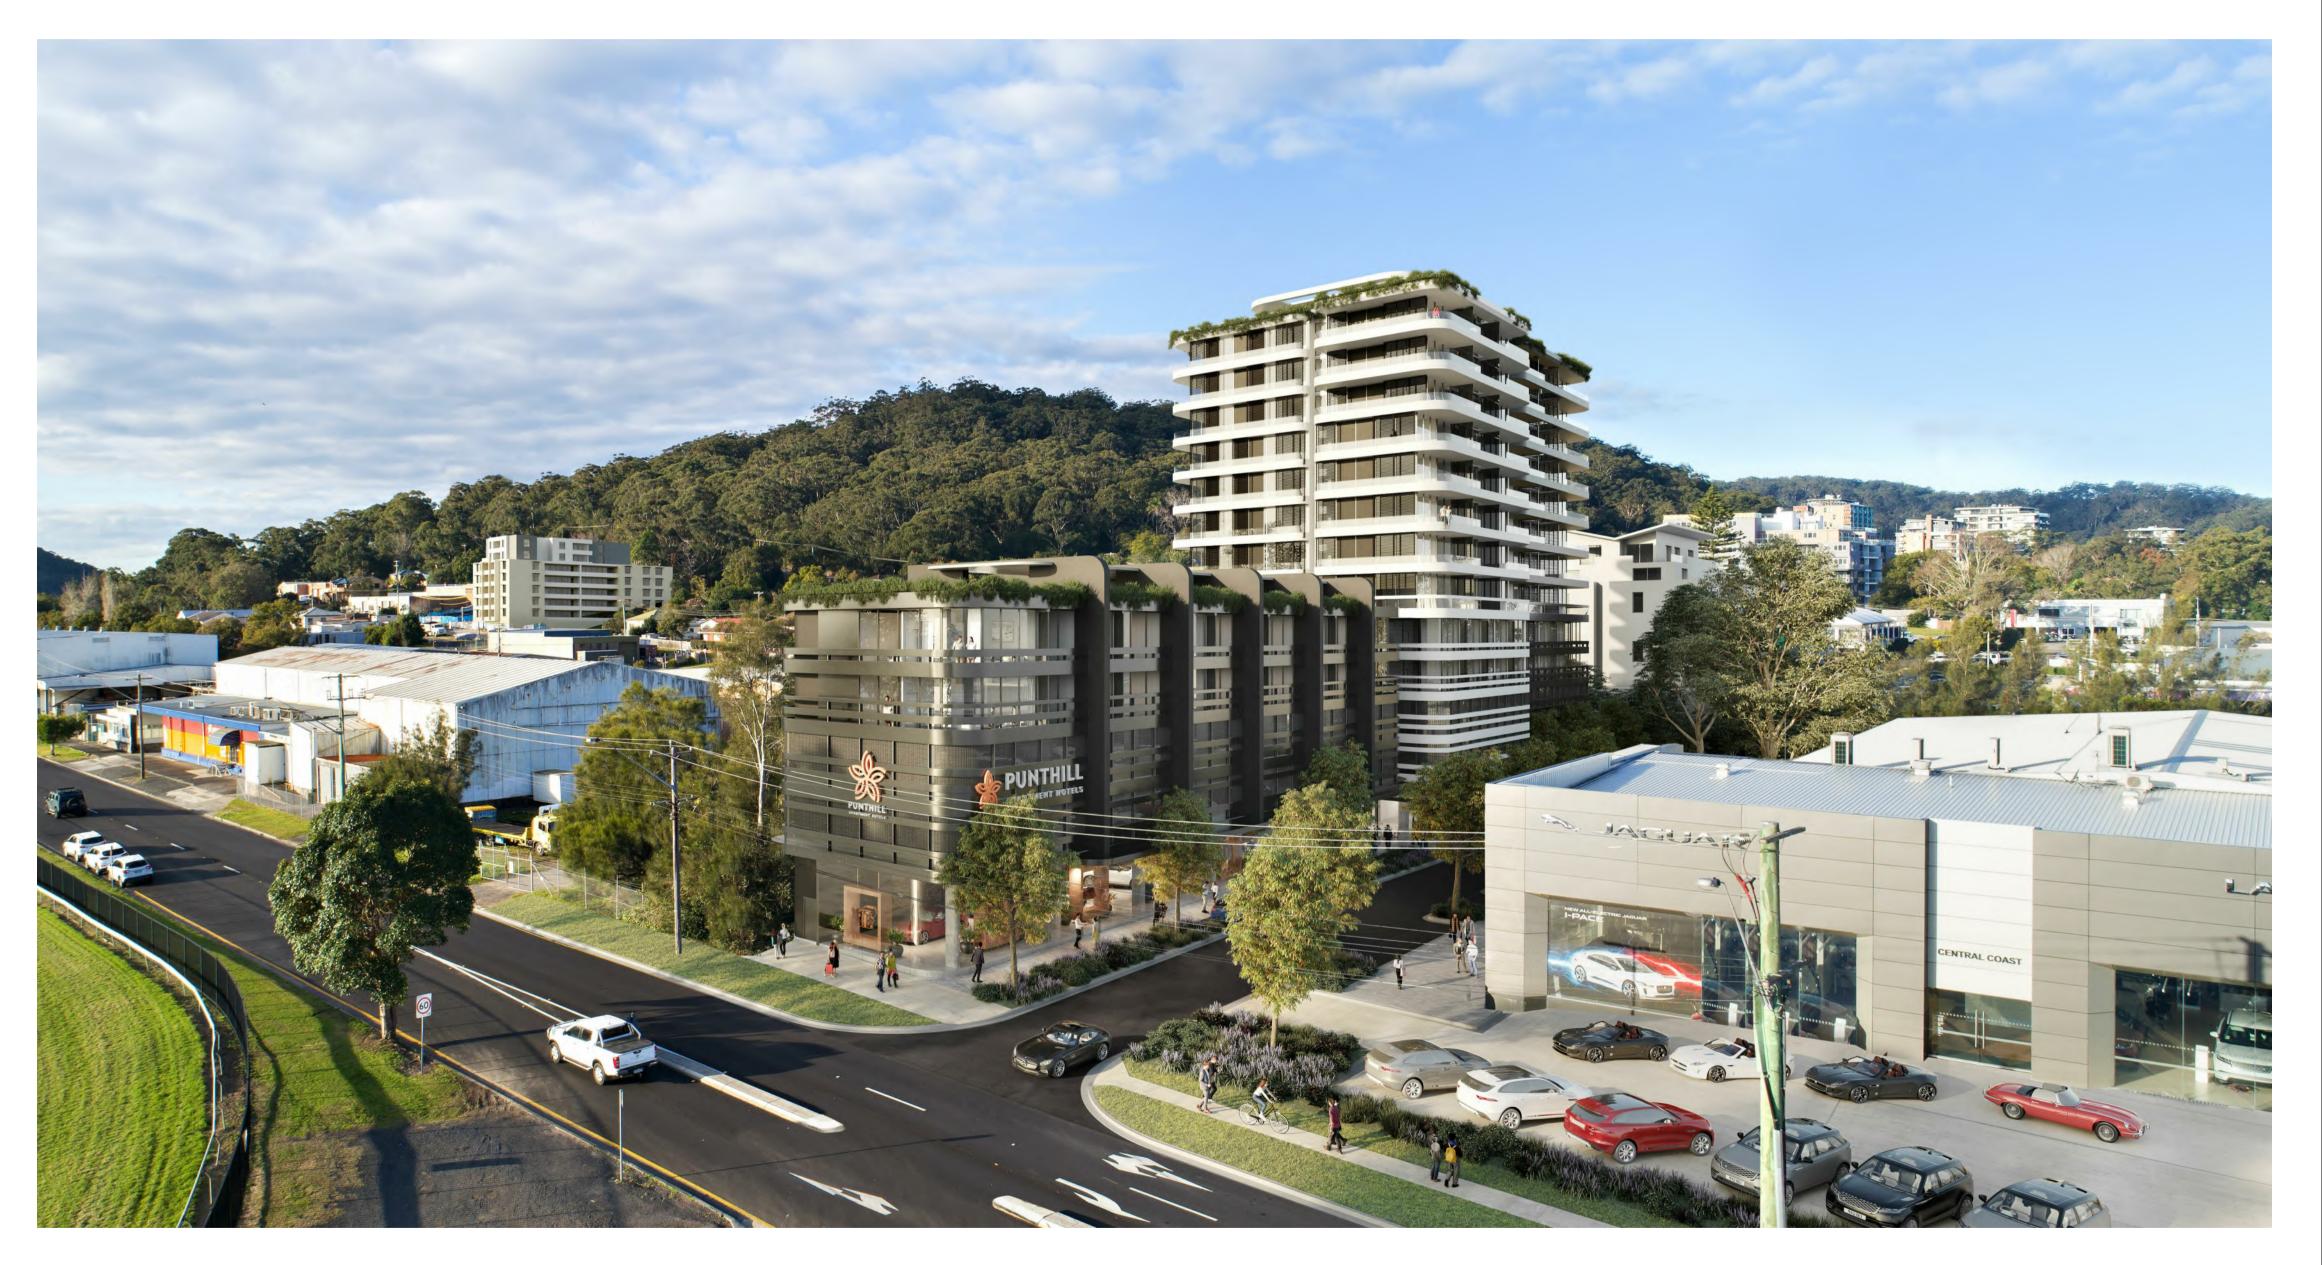

#### PROPOSED DEVELOPMENT

Stevens is also proposing to redevelop the Site into a mixed-use multilevel retail / hotel / residential development (Proposed Development), which will be subject to Development Application. The following updated development plans have been prepared for the Site.

• Marchese Partners (2022) *Development Application, 10 Young Street, West Gosford, NSW, 2250* (Project Number 19062, dwg no. DA0.01, rev. H, dated 04.03.2022).

With reference to the Marchese Partners (2022) Development Application plans, the proposed Development consists of the following:

- Ground level Car showroom, car parking, landscaped areas, loading dock and services, coffee shop, hotel lobby and lounge and residential lobby.
- Level 1 to 2 carparking and storage.
- Level 3 to 4 hotel rooms.
- Level 5 to 12 residential units.
- Level 13 Rooftop and communal space.

Based upon a review of the Marchese Partners (2022) Proposed Development drawings (Attachment A), the proposed ground floor use includes a car showroom, hotel and residential lobby, services and parking, which are all consistent with commercial industrial land use. It is further noted that there are no basements included in the Proposed Development.