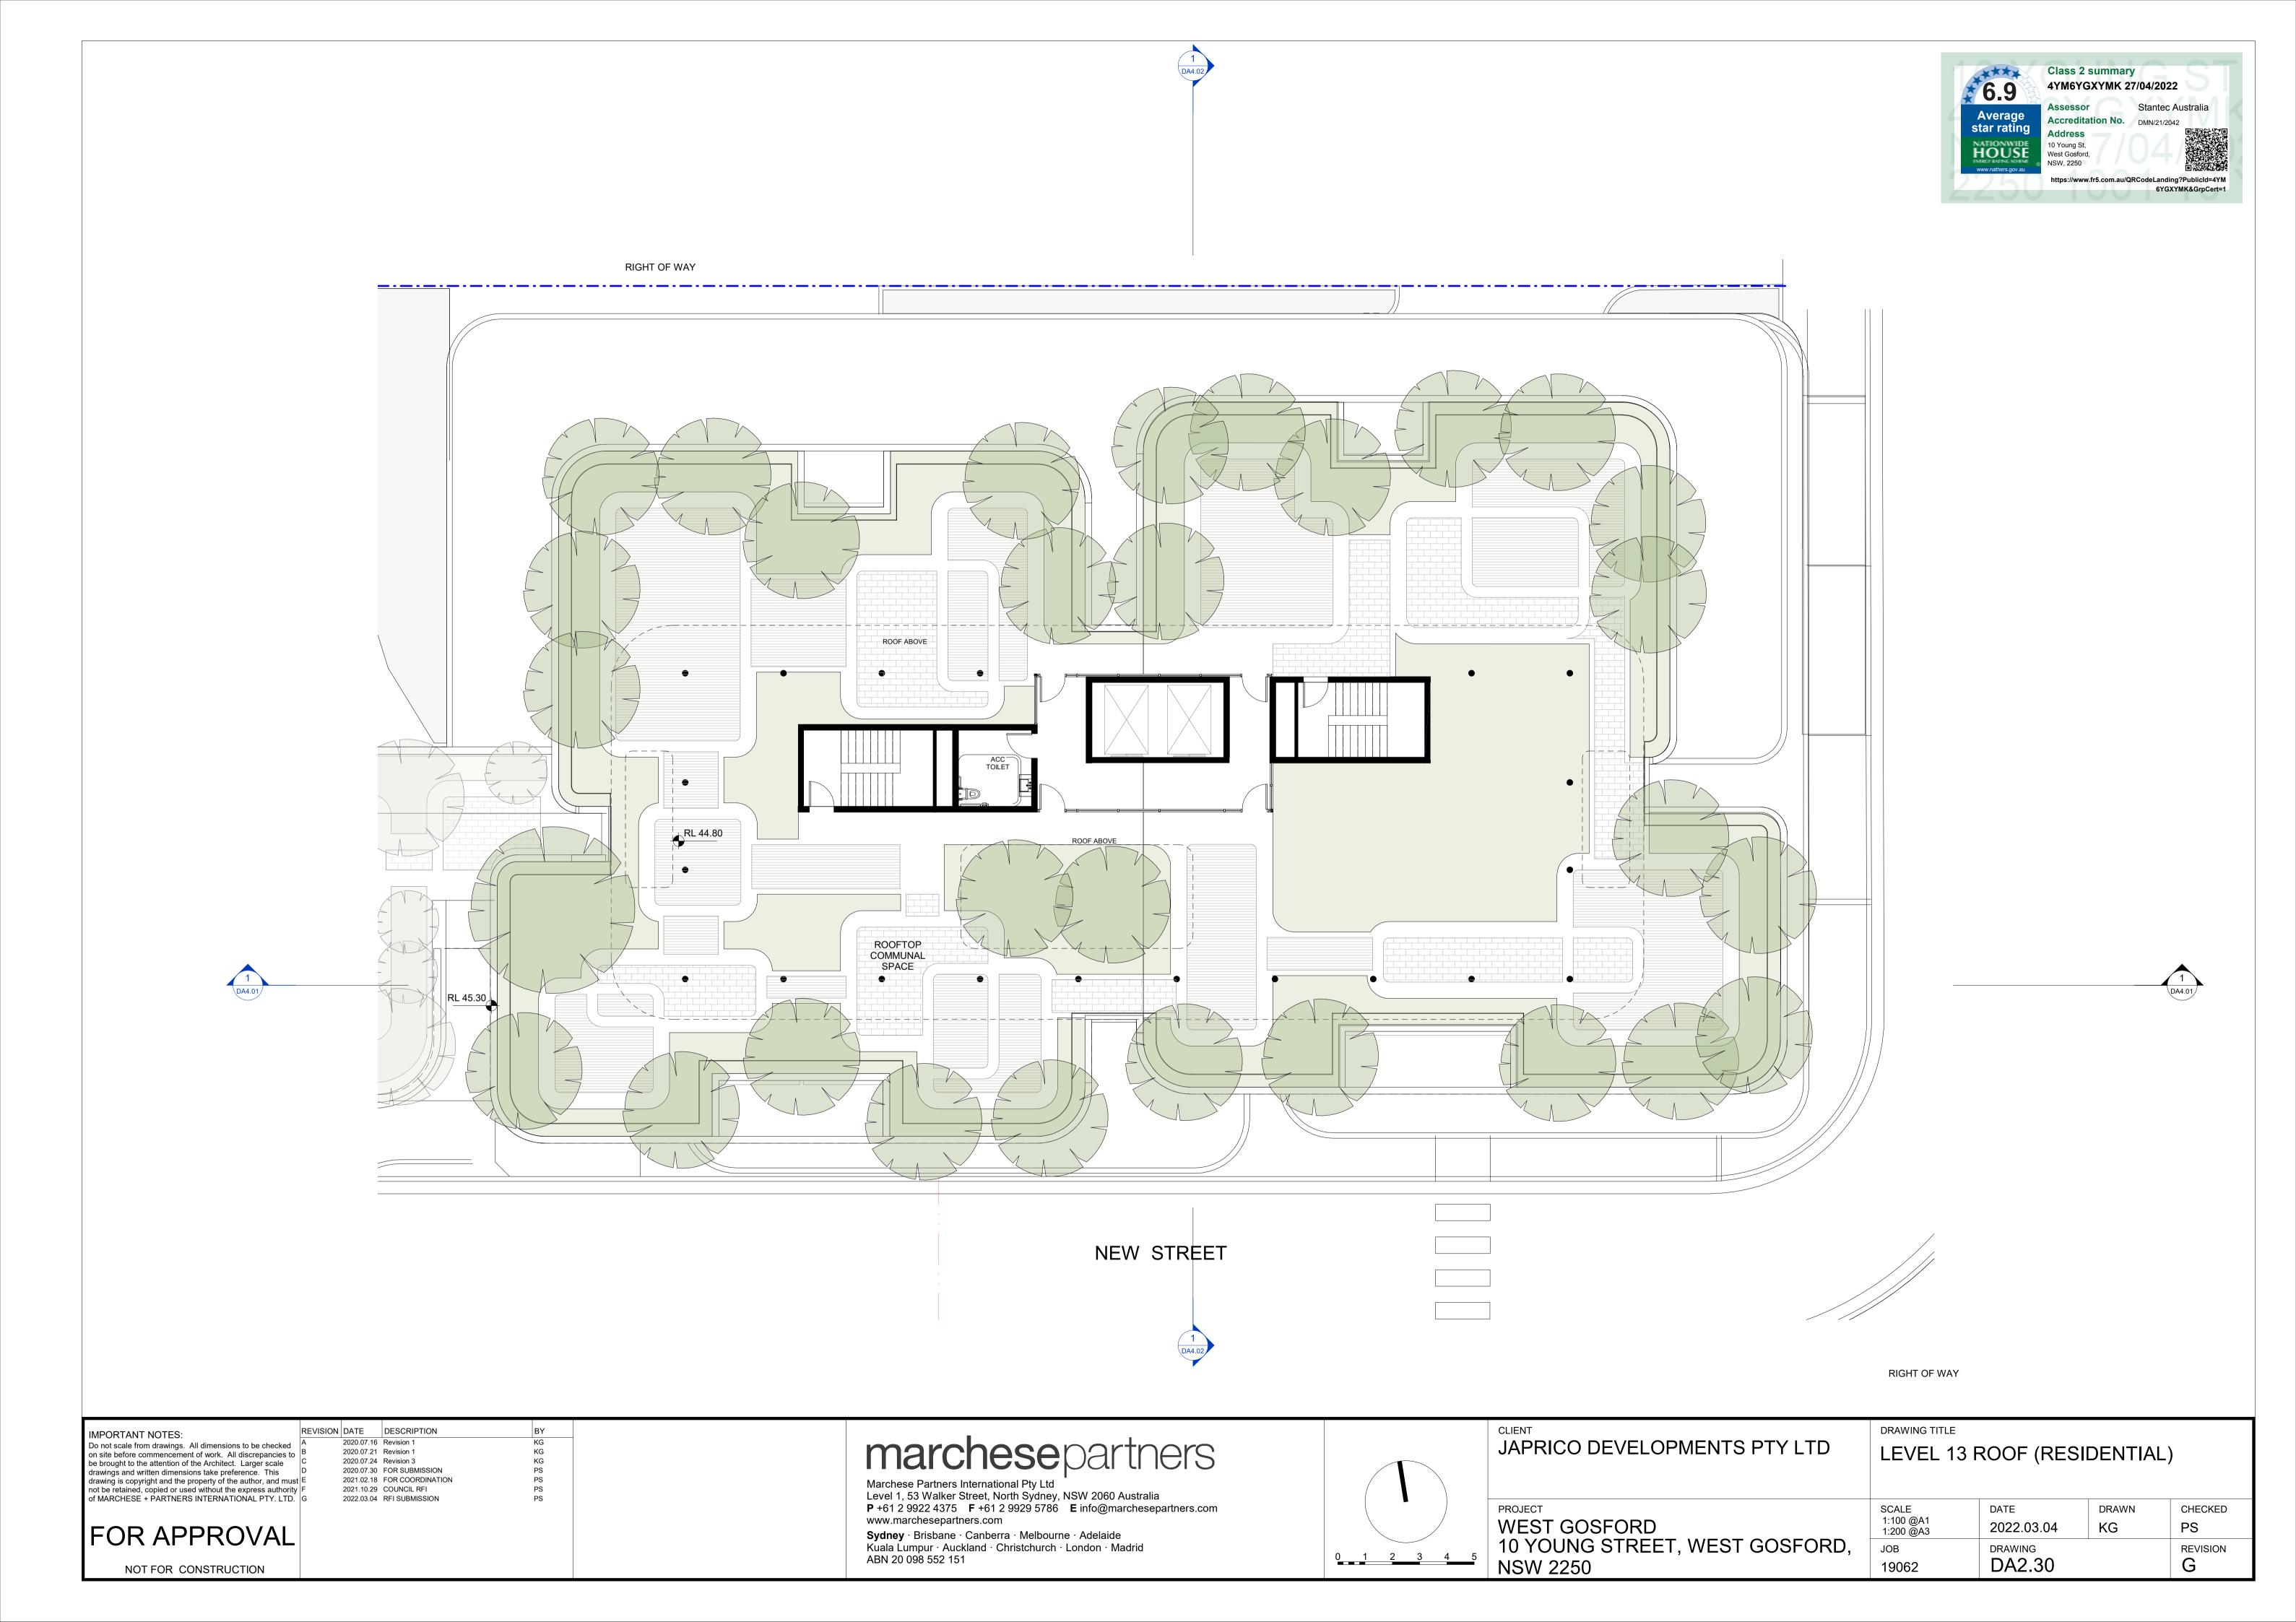

- Ground level Car showroom, car parking, landscaped areas, loading dock and services, coffee shop, hotel lobby and lounge and residential lobby.
- Level 1 to 2 carparking and storage.
- Level 3 to 4 hotel rooms.
- Level 5 to 12 residential units.
- Level 13 Rooftop and communal space.