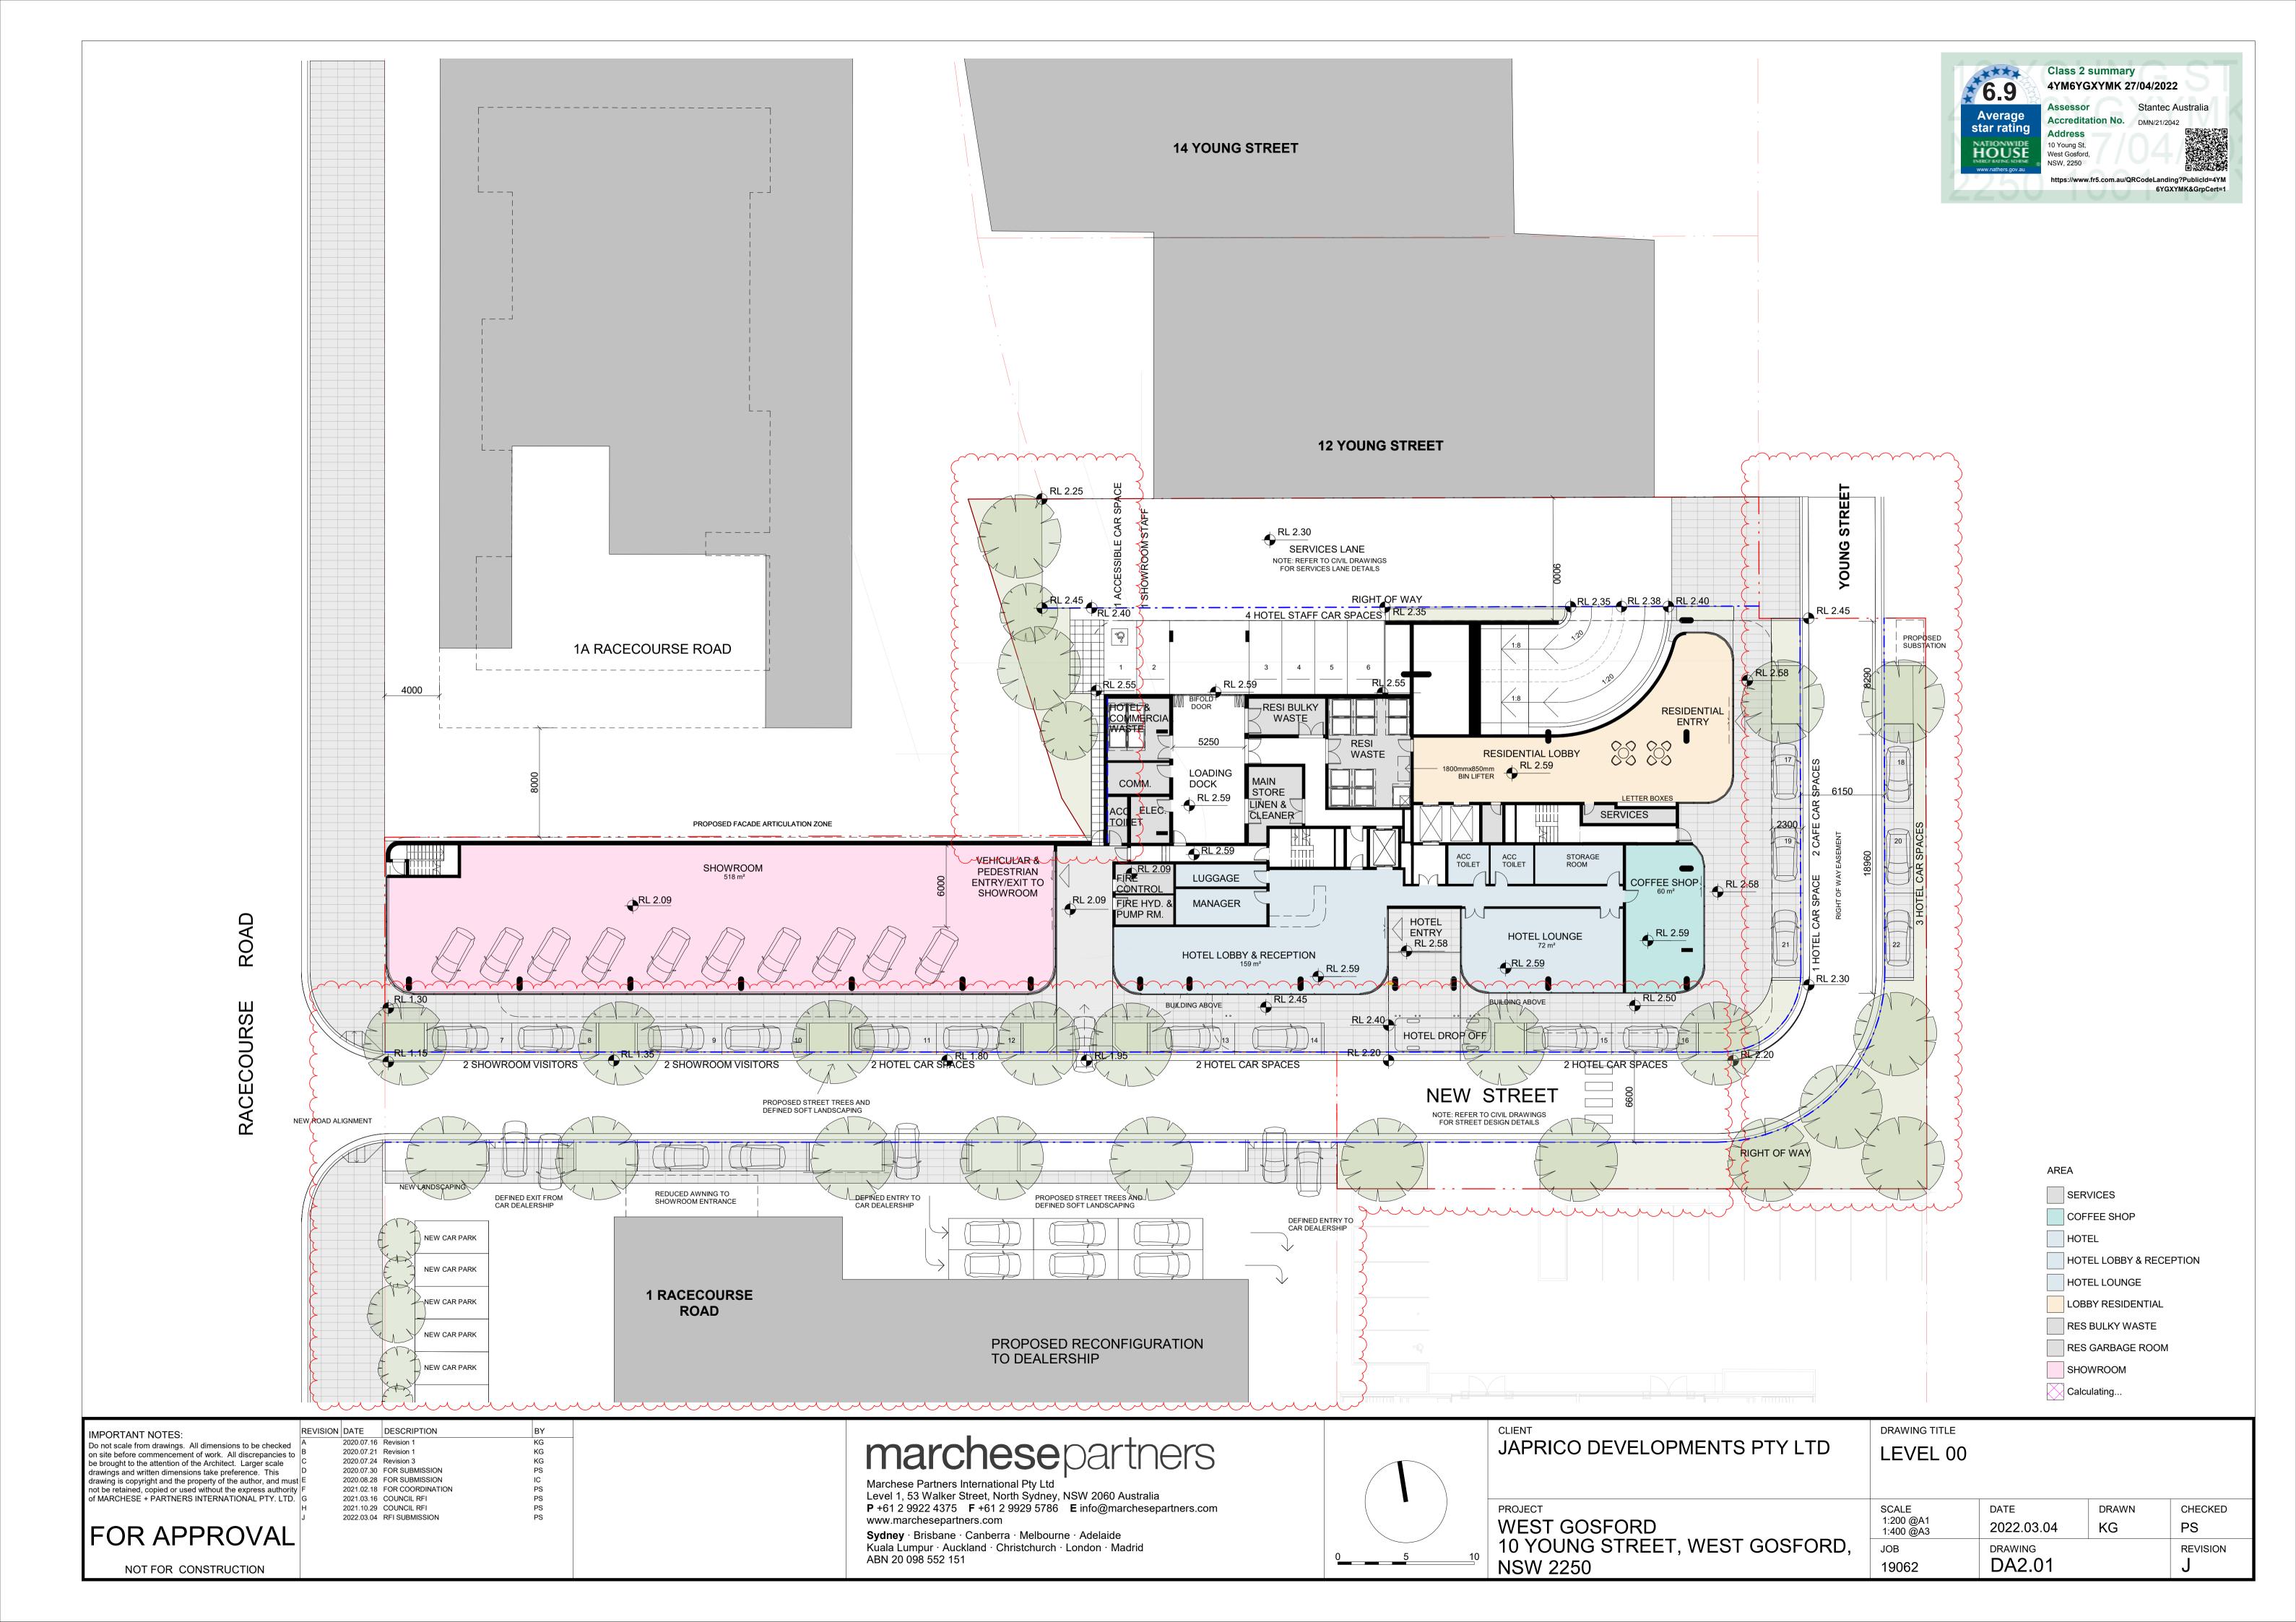

- Ground level Car showroom, car parking, landscaped areas, loading dock and services, coffee shop, hotel lobby and lounge and residential lobby.
- Level 1 to 2 carparking and storage.
- Level 3 to 4 hotel rooms.
- Level 5 to 12 residential units.
- Level 13 Rooftop and communal space.

Based upon a review of the Marchese Partners (2022) Proposed Development drawings (Attachment A), the proposed ground floor use includes a car showroom, hotel and residential lobby, services and parking, which are all consistent with commercial industrial land use. It is further noted that there are no basements included in the Proposed Development.

The development plans show landscaped areas are proposed for the ground floor. Environmental Strategies (2014) undertook a review of the validation results with respect to the ecological investigation levels (EILs) and ecological screening levels (ESLs) for commercial / industrial land use provided in the ASC NEPM 2013. Despite a number of exceedances of the adopted ecological criteria, Environmental Strategies (2014) concluded that the elevated concentrations were unlikely to present a risk to ecological receptors due to: the limitations for potential exposure pathways for ecological criteria due to the presence of hardstand, building slabs and roads over the majority of the Site; absence of visible signs of stress or phytotoxicity in existing vegetation; the proposed importation of VENM or ENM to a minimum depth of 1.2m across the proposed landscaped areas; and implementation of the EMP (Environmental Strategies, 2013).

Based upon the review of the Proposed Development plans (**Attachment A**), EP Risk considers that the ground floor land use is consistent with a commercial / industrial land use setting.

On the basis that the Site Auditor has issued a SAS certifying that the Site is suitable for commercial / industrial land use, EP Risk considers that the Site is suitable for redevelopment as per the Proposed Development plans, which includes residential land uses (**Attachment A**) subject to the implementation of the EMP (Environmental Strategies, 2013) during and post construction as well as notification on the property title.