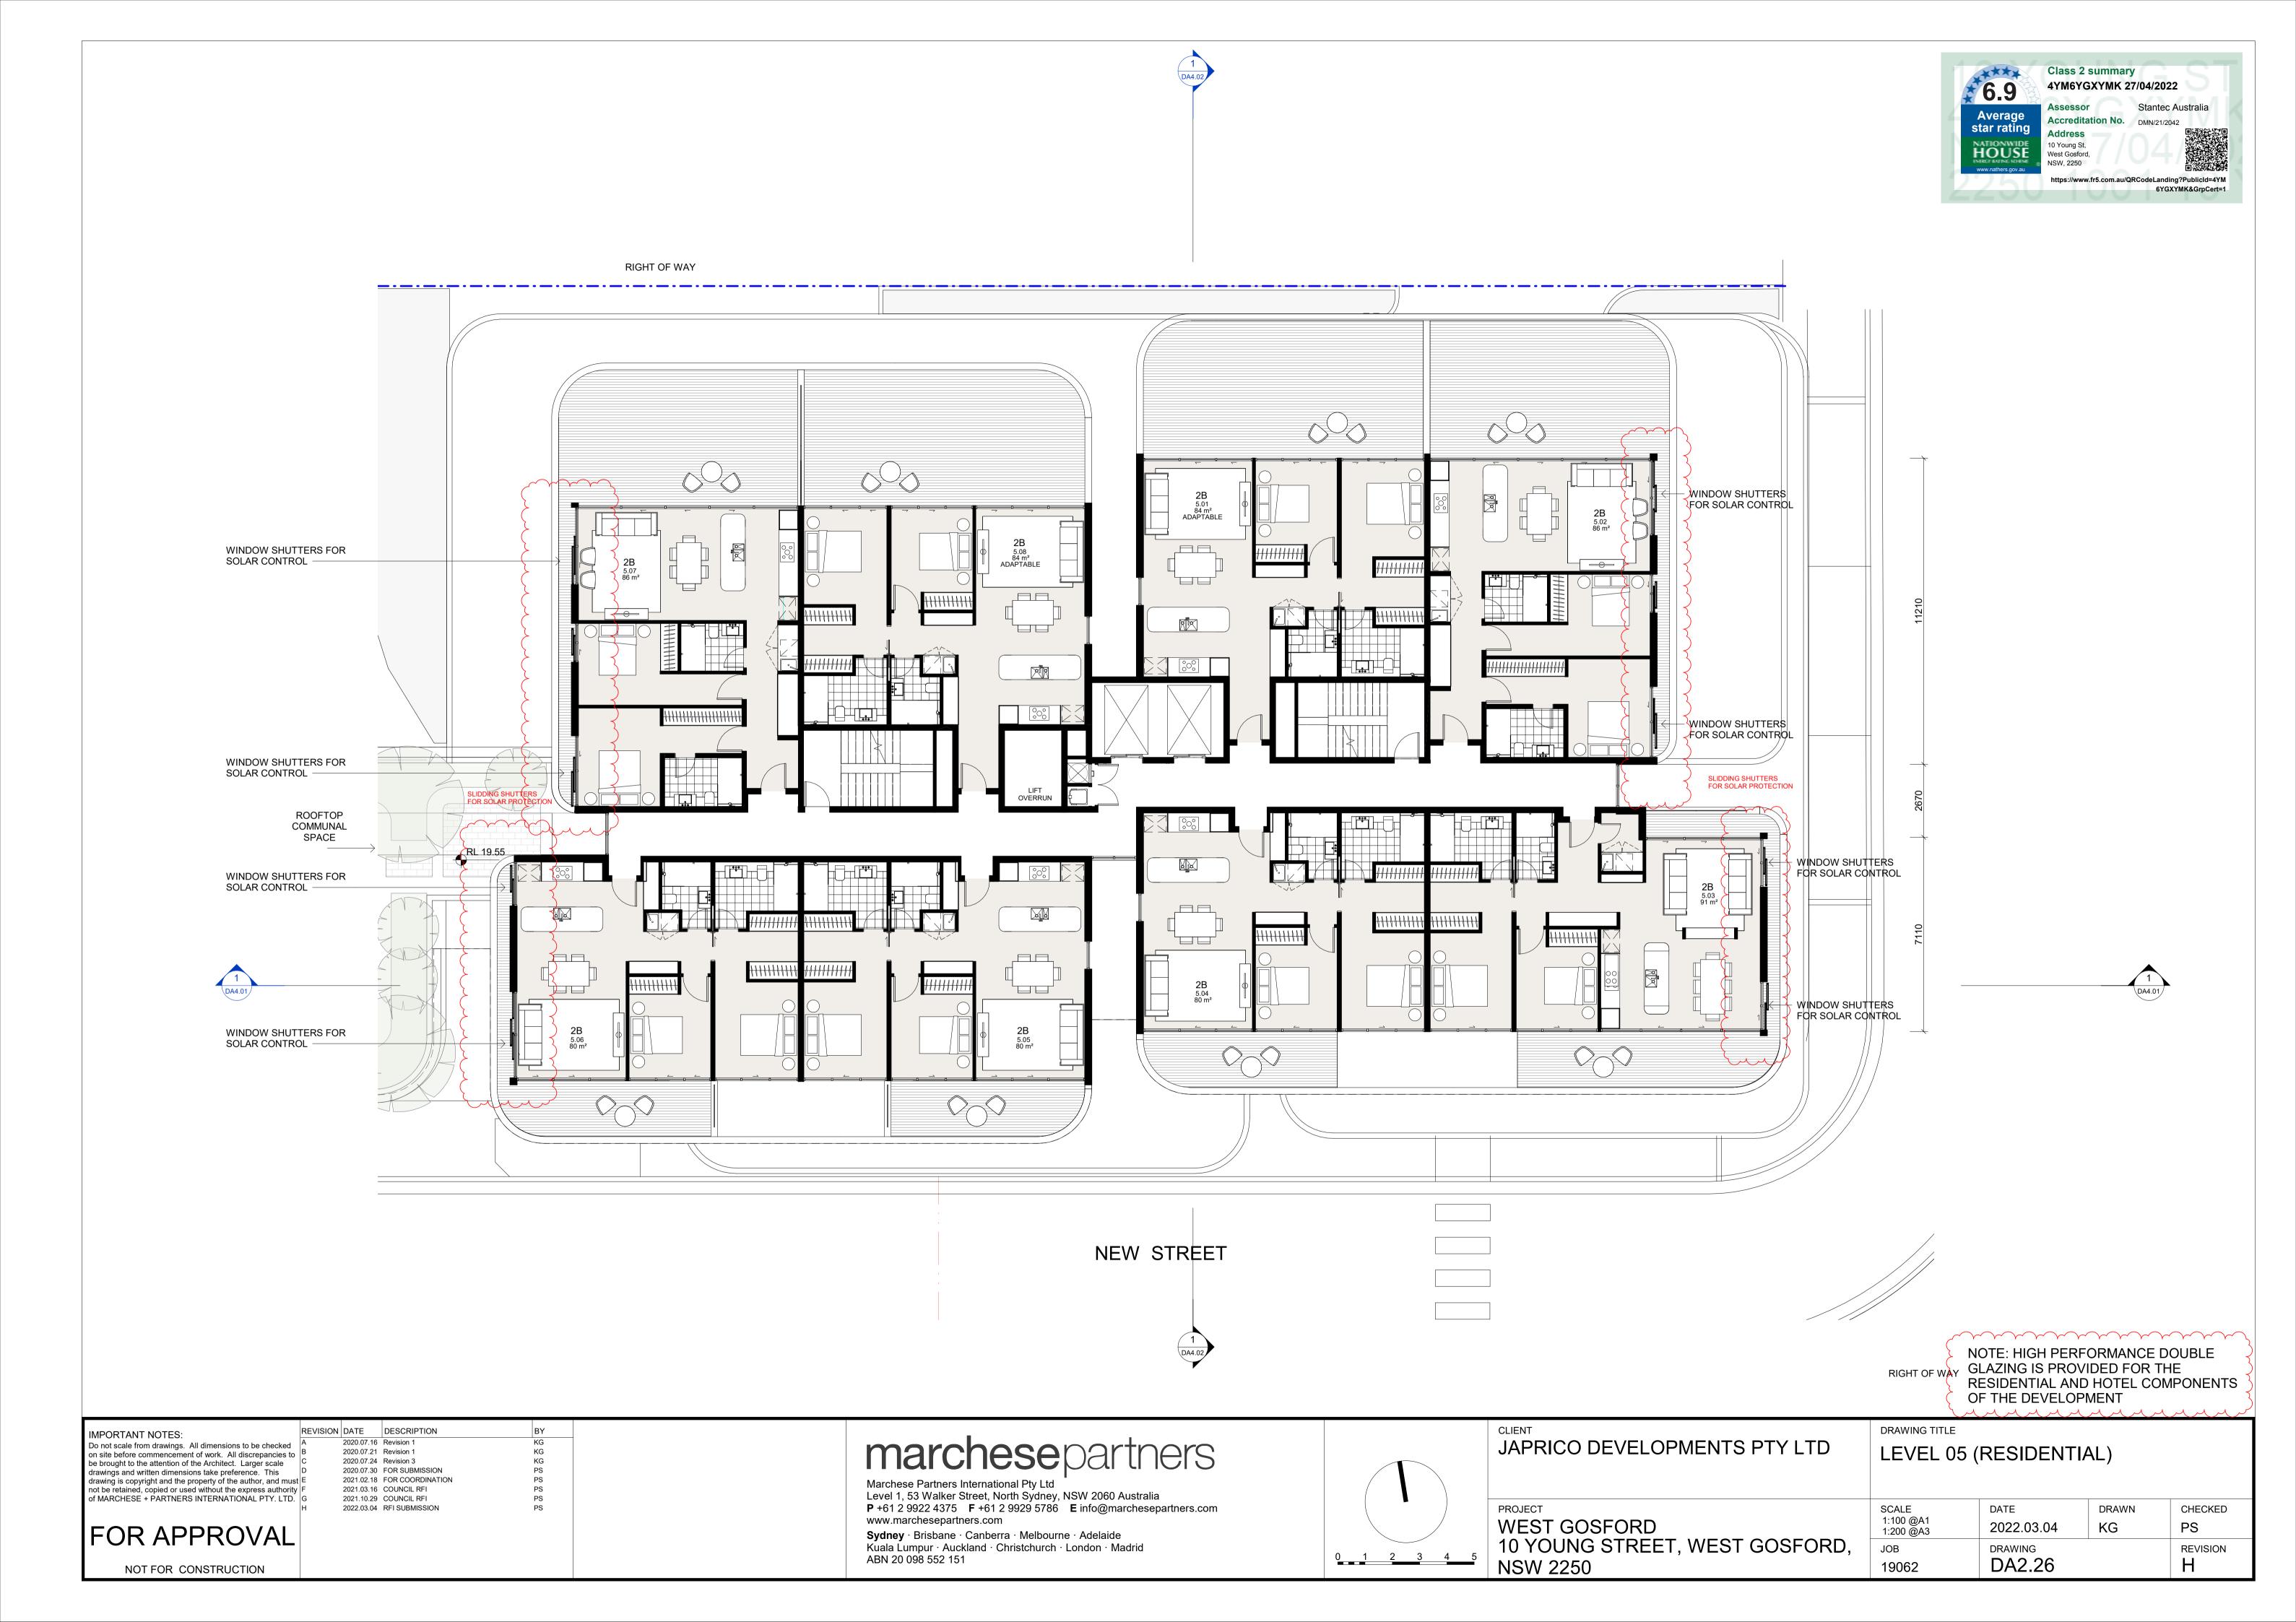

- Ground level Car showroom, car parking, landscaped areas, loading dock and services, coffee shop, hotel lobby and lounge and residential lobby.
- Level 1 to 2 carparking and storage.
- Level 3 to 4 hotel rooms.
- Level 5 to 12 residential units.
- Level 13 Rooftop and communal space.