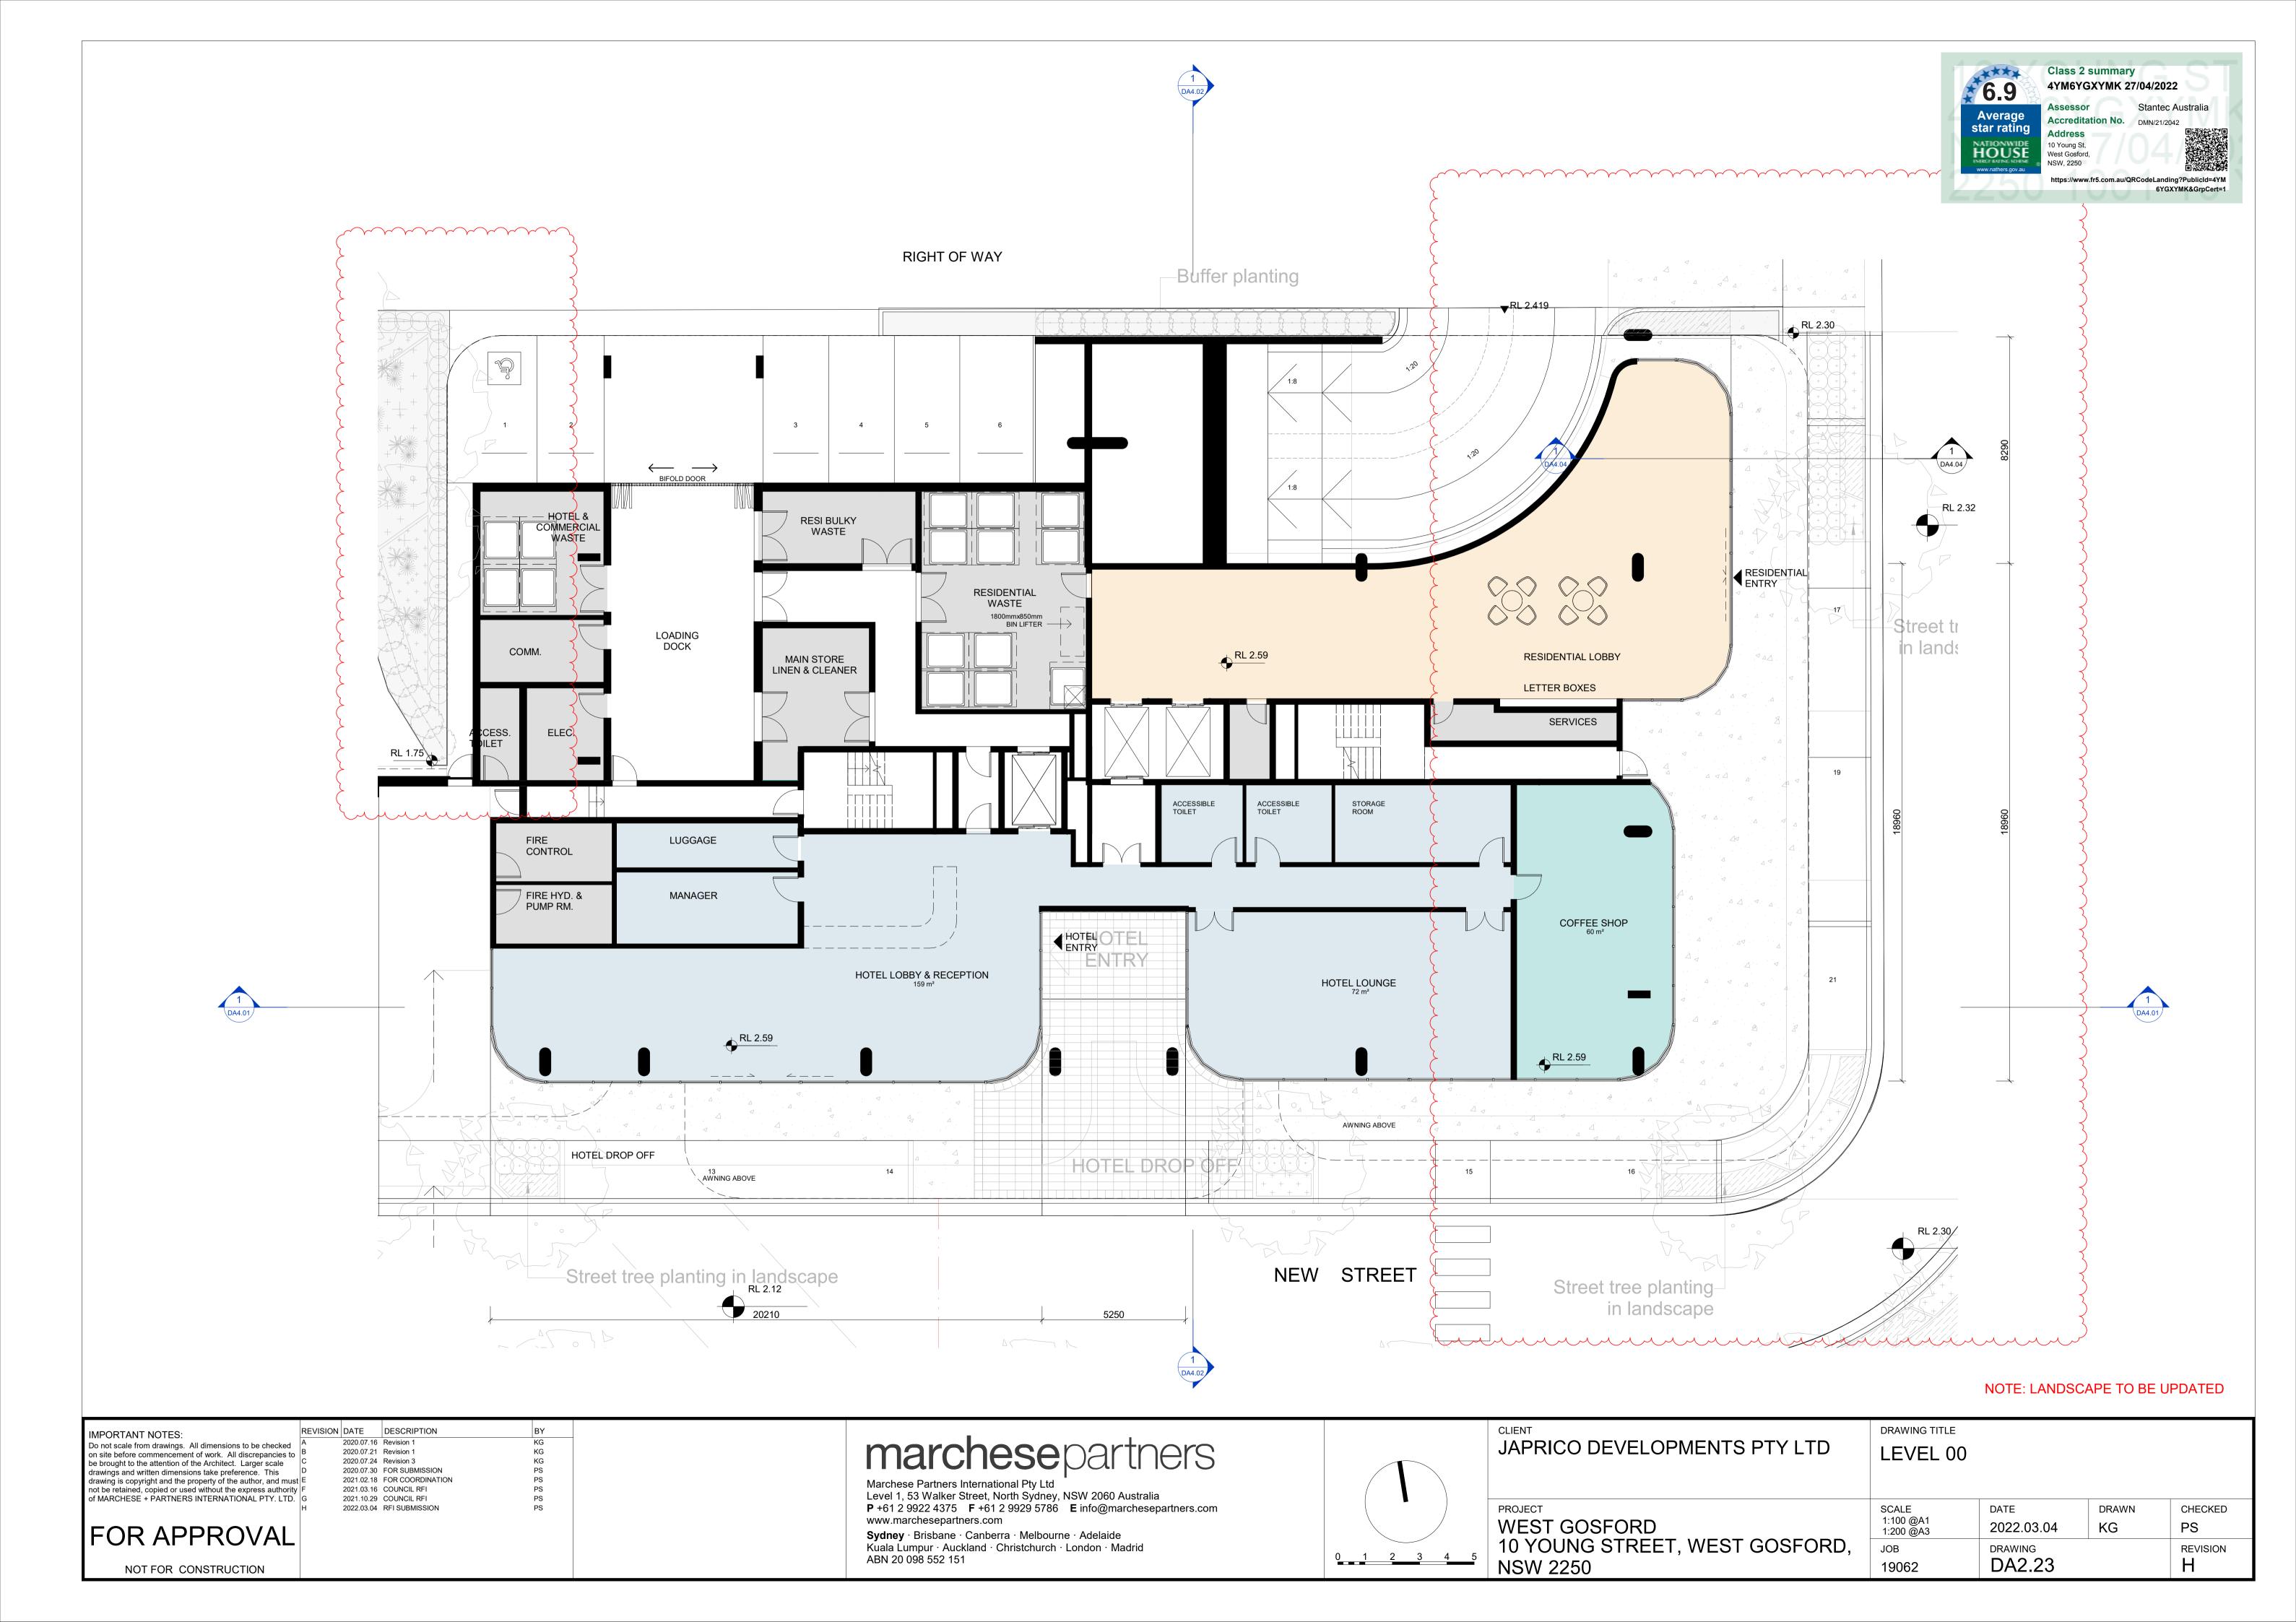

- Ground level Car showroom, car parking, landscaped areas, loading dock and services, coffee shop, hotel lobby and lounge and residential lobby.
- Level 1 to 2 carparking and storage.
- Level 3 to 4 hotel rooms.
- Level 5 to 12 residential units.
- Level 13 Rooftop and communal space.

Based upon a review of the Marchese Partners (2022) Proposed Development drawings (Attachment A), the proposed ground floor use includes a car showroom, hotel and residential lobby, services and parking, which are all consistent with commercial industrial land use. It is further noted that there are no basements included in the Proposed Development.