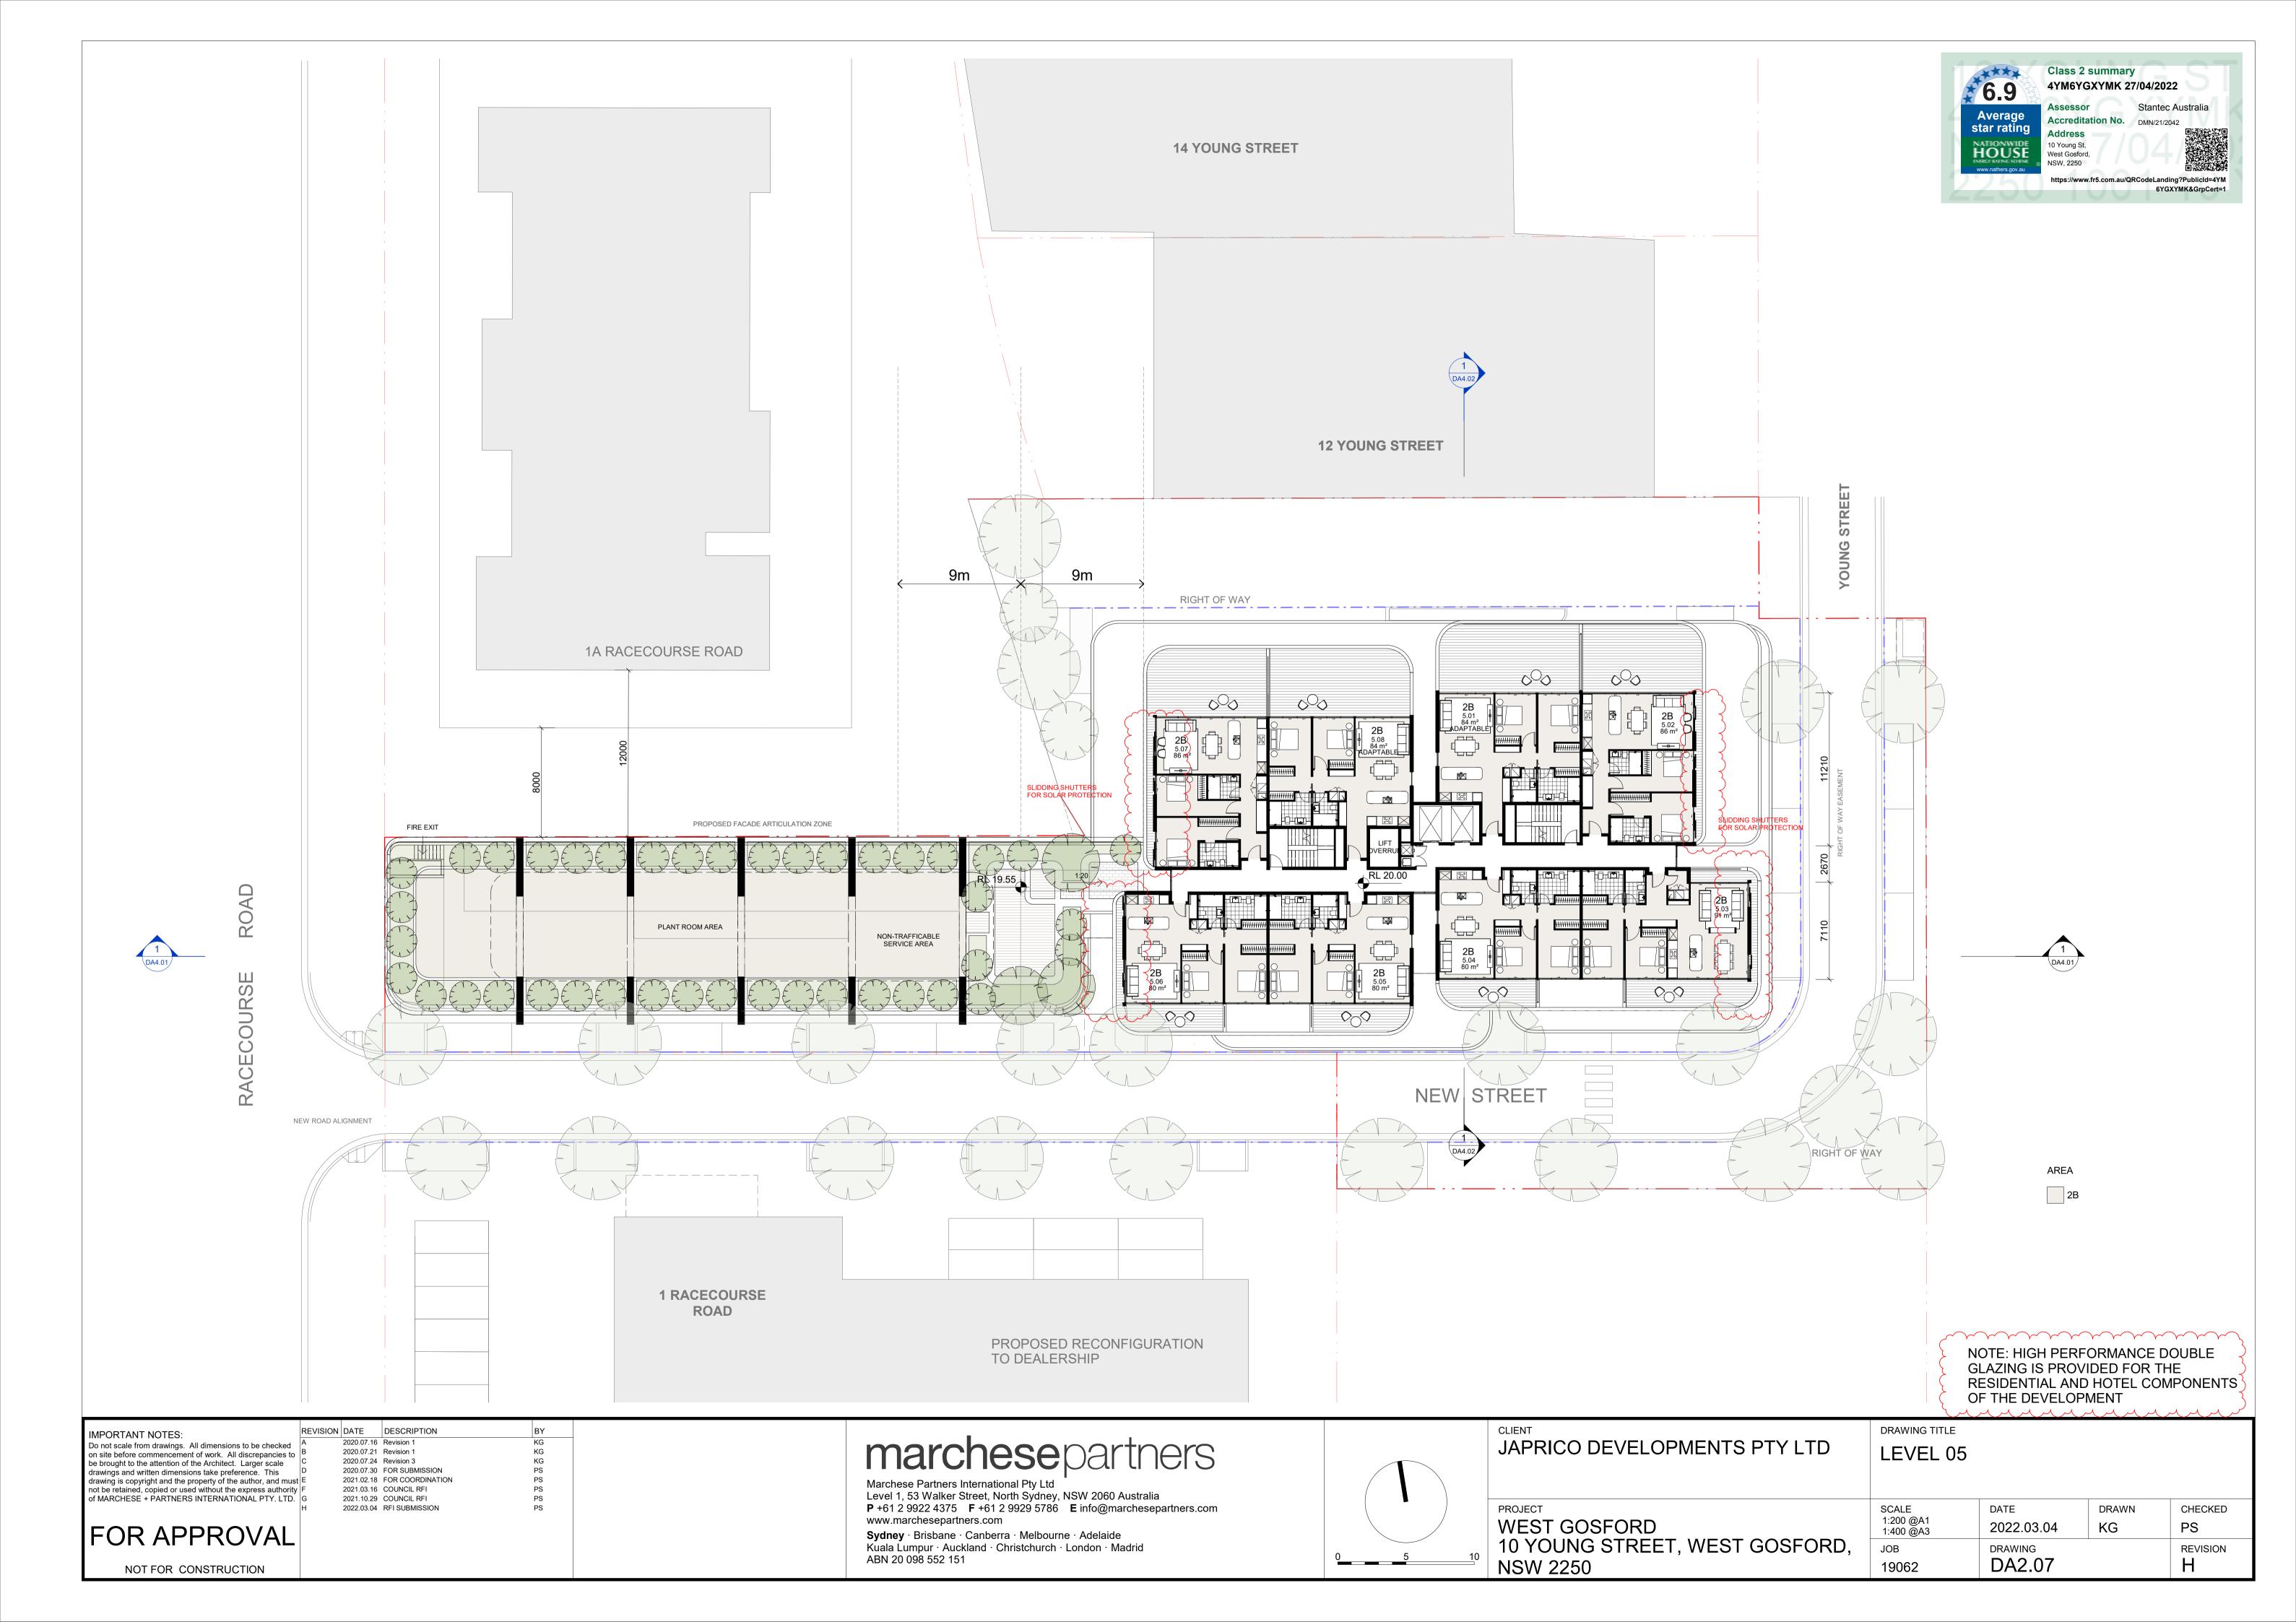

- Ground level Car showroom, car parking, landscaped areas, loading dock and services, coffee shop, hotel lobby and lounge and residential lobby.
- Level 1 to 2 carparking and storage.
- Level 3 to 4 hotel rooms.
- Level 5 to 12 residential units.
- Level 13 Rooftop and communal space.

The development plans show landscaped areas are proposed for the ground floor. Environmental Strategies (2014) undertook a review of the validation results with respect to the ecological investigation levels (EILs) and ecological screening levels (ESLs) for commercial / industrial land use provided in the ASC NEPM 2013. Despite a number of exceedances of the adopted ecological criteria, Environmental Strategies (2014) concluded that the elevated concentrations were unlikely to present a risk to ecological receptors due to: the limitations for potential exposure pathways for ecological criteria due to the presence of hardstand, building slabs and roads over the majority of the Site; absence of visible signs of stress or phytotoxicity in existing vegetation; the proposed importation of VENM or ENM to a minimum depth of 1.2m across the proposed landscaped areas; and implementation of the EMP (Environmental Strategies, 2013).