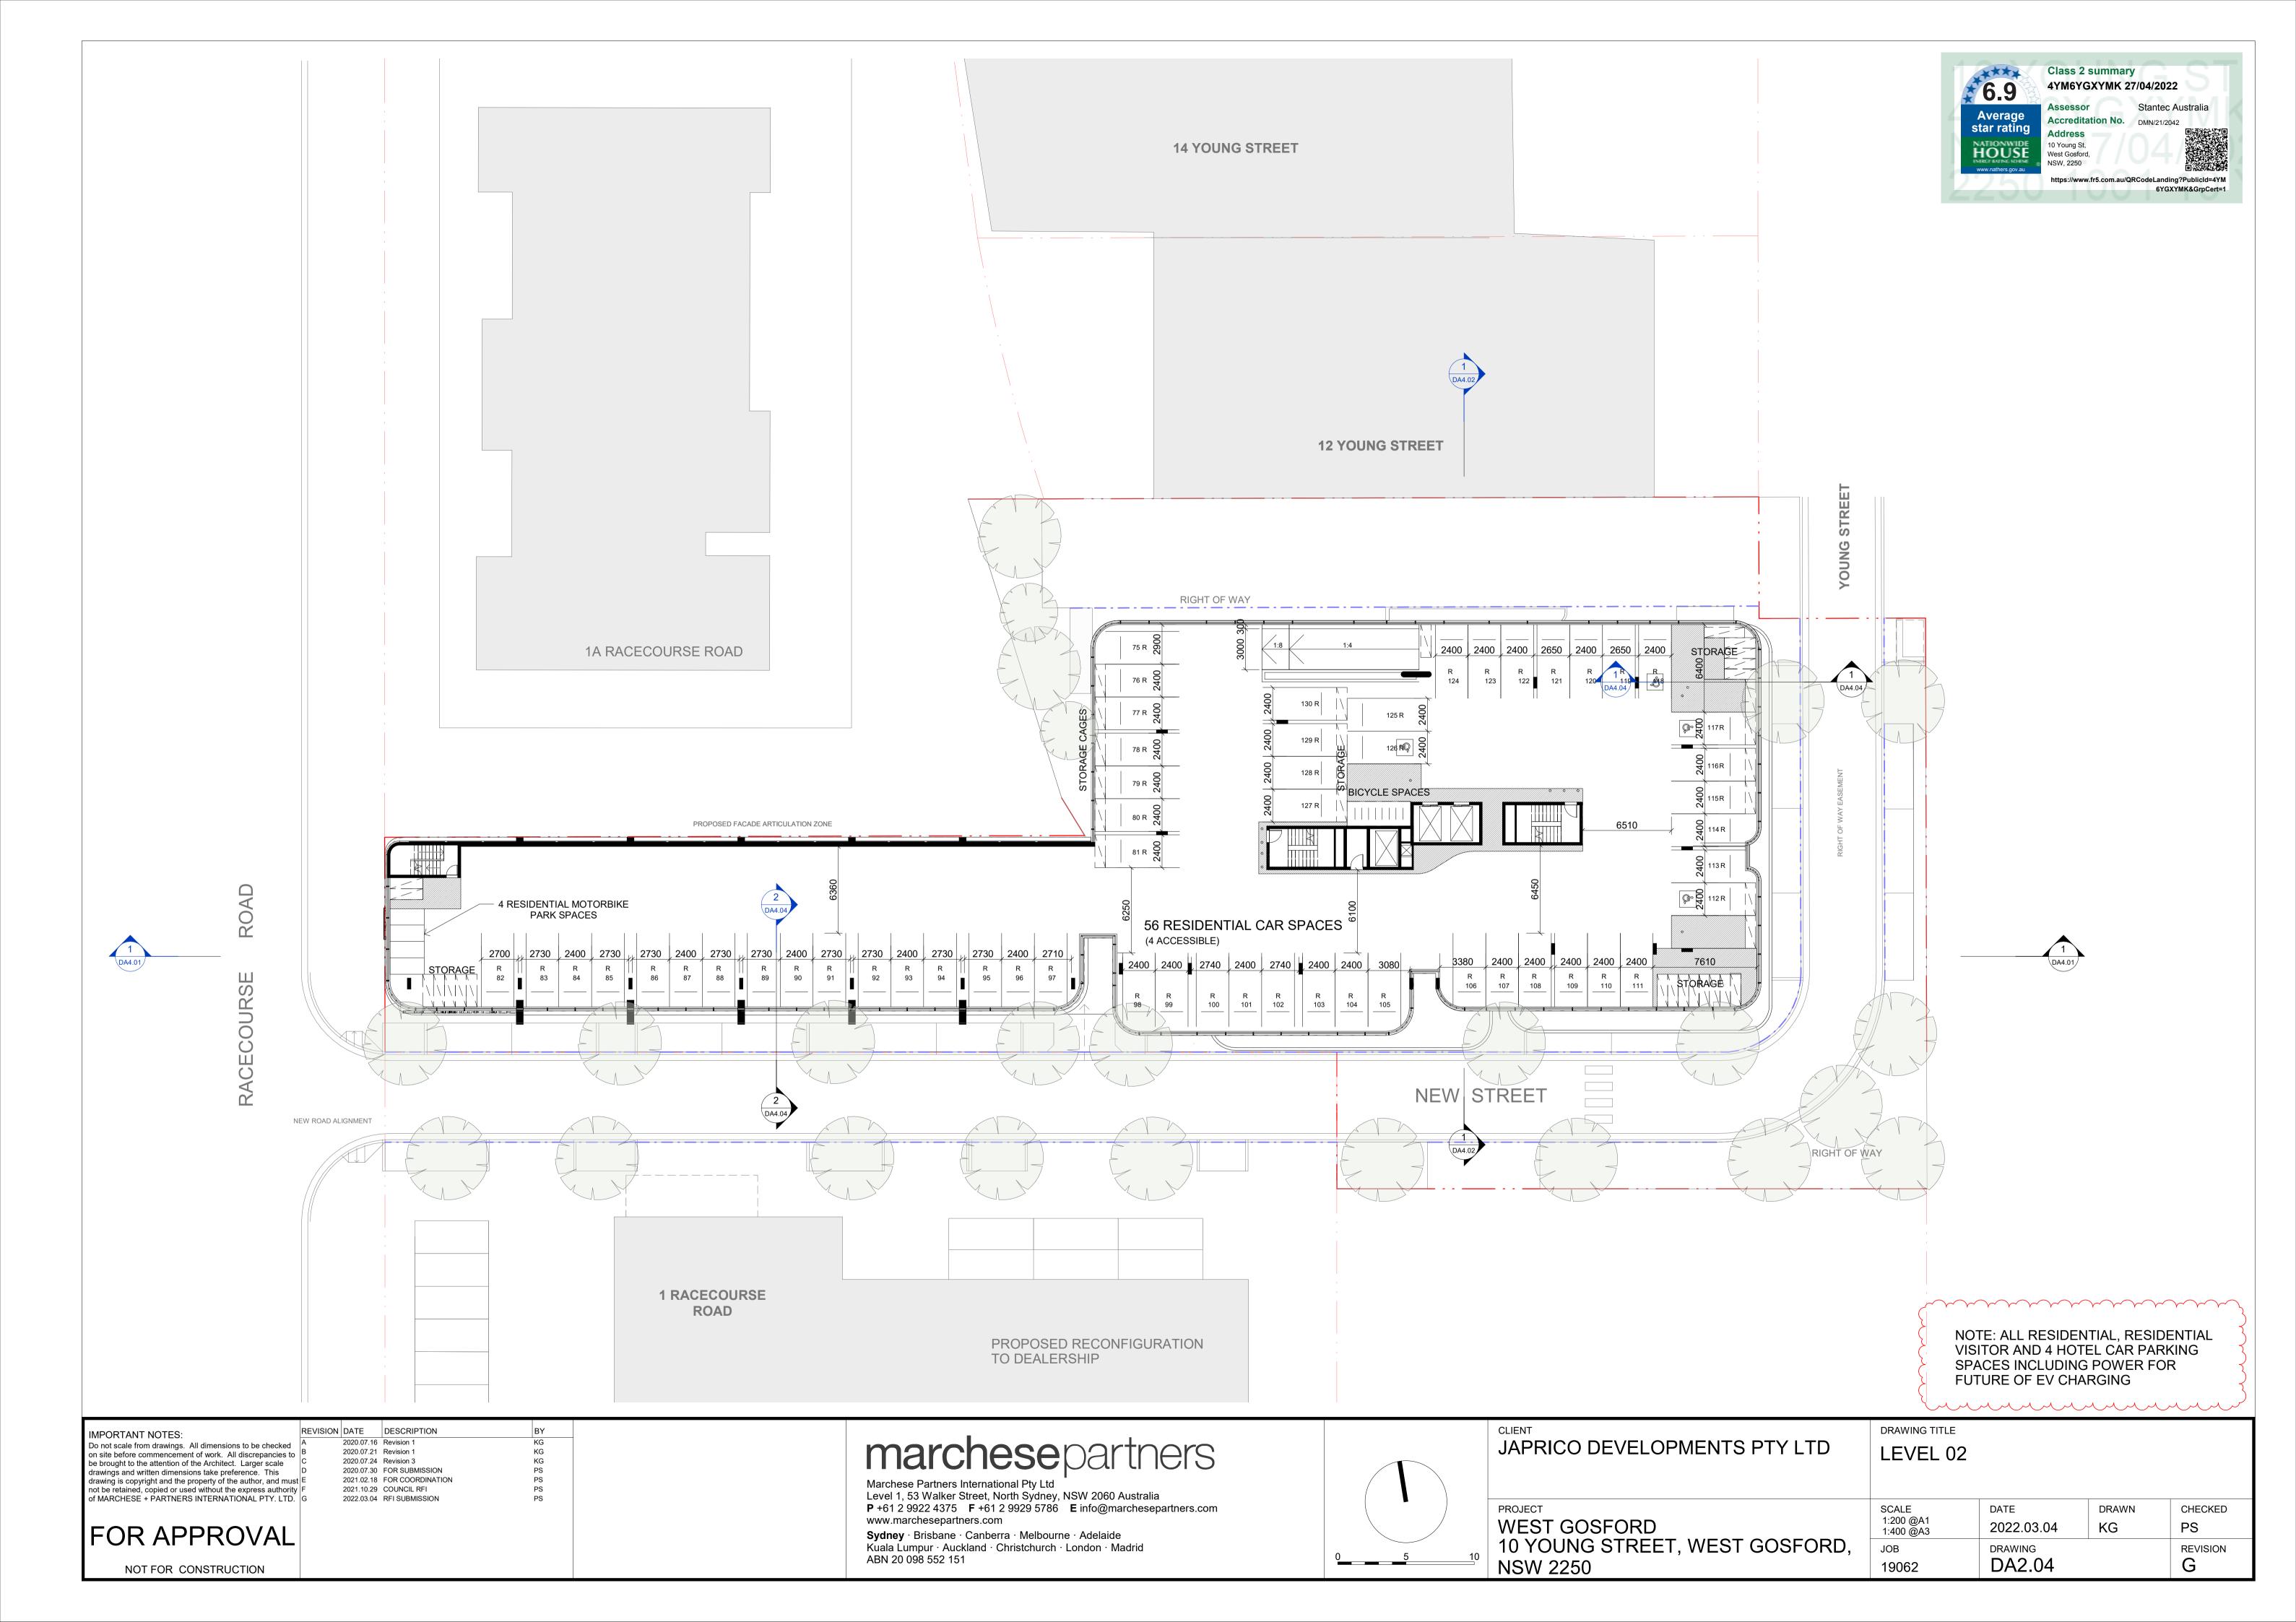

- Ground level Car showroom, car parking, landscaped areas, loading dock and services, coffee shop, hotel lobby and lounge and residential lobby.
- Level 1 to 2 carparking and storage.
- Level 3 to 4 hotel rooms.
- Level 5 to 12 residential units.
- Level 13 Rooftop and communal space.

Based upon a review of the Marchese Partners (2022) Proposed Development drawings (Attachment A), the proposed ground floor use includes a car showroom, hotel and residential lobby, services and parking, which are all consistent with commercial industrial land use. It is further noted that there are no basements included in the Proposed Development.