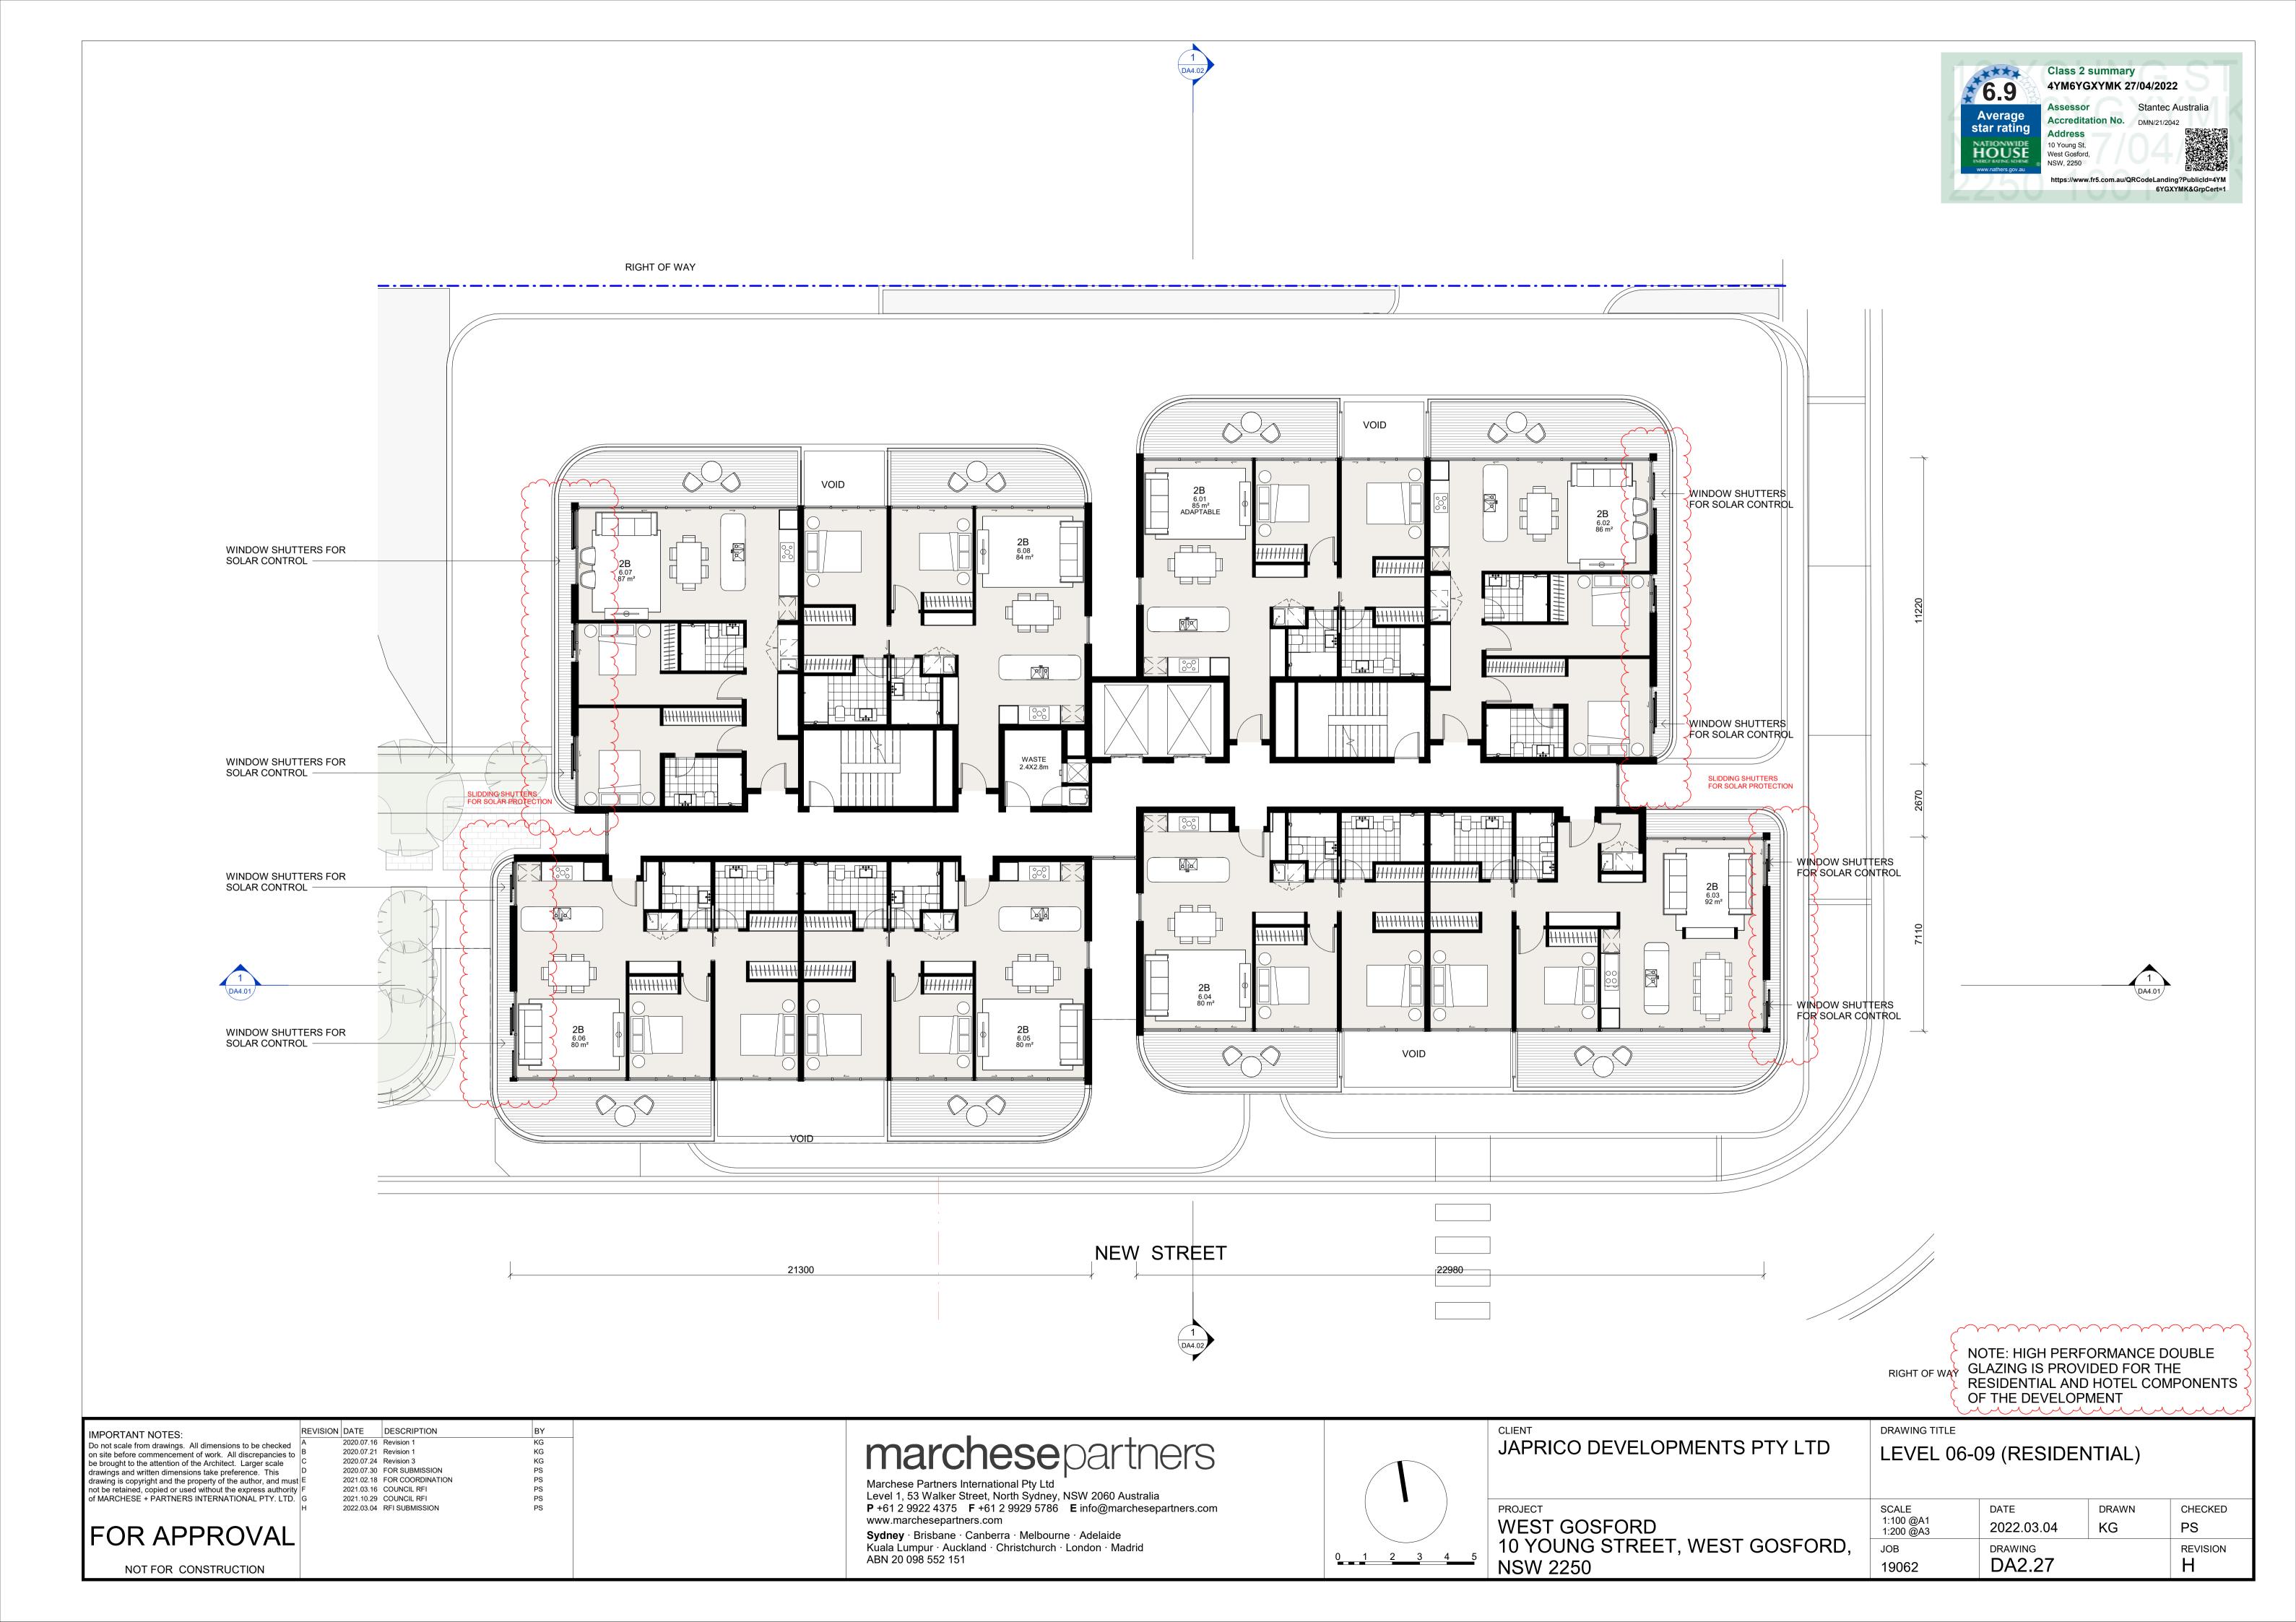

- Ground level Car showroom, car parking, landscaped areas, loading dock and services, coffee shop, hotel lobby and lounge and residential lobby.
- Level 1 to 2 carparking and storage.
- Level 3 to 4 hotel rooms.
- Level 5 to 12 residential units.
- Level 13 Rooftop and communal space.

Based upon a review of the Marchese Partners (2022) Proposed Development drawings (Attachment A), the proposed ground floor use includes a car showroom, hotel and residential lobby, services and parking, which are all consistent with commercial industrial land use. It is further noted that there are no basements included in the Proposed Development.