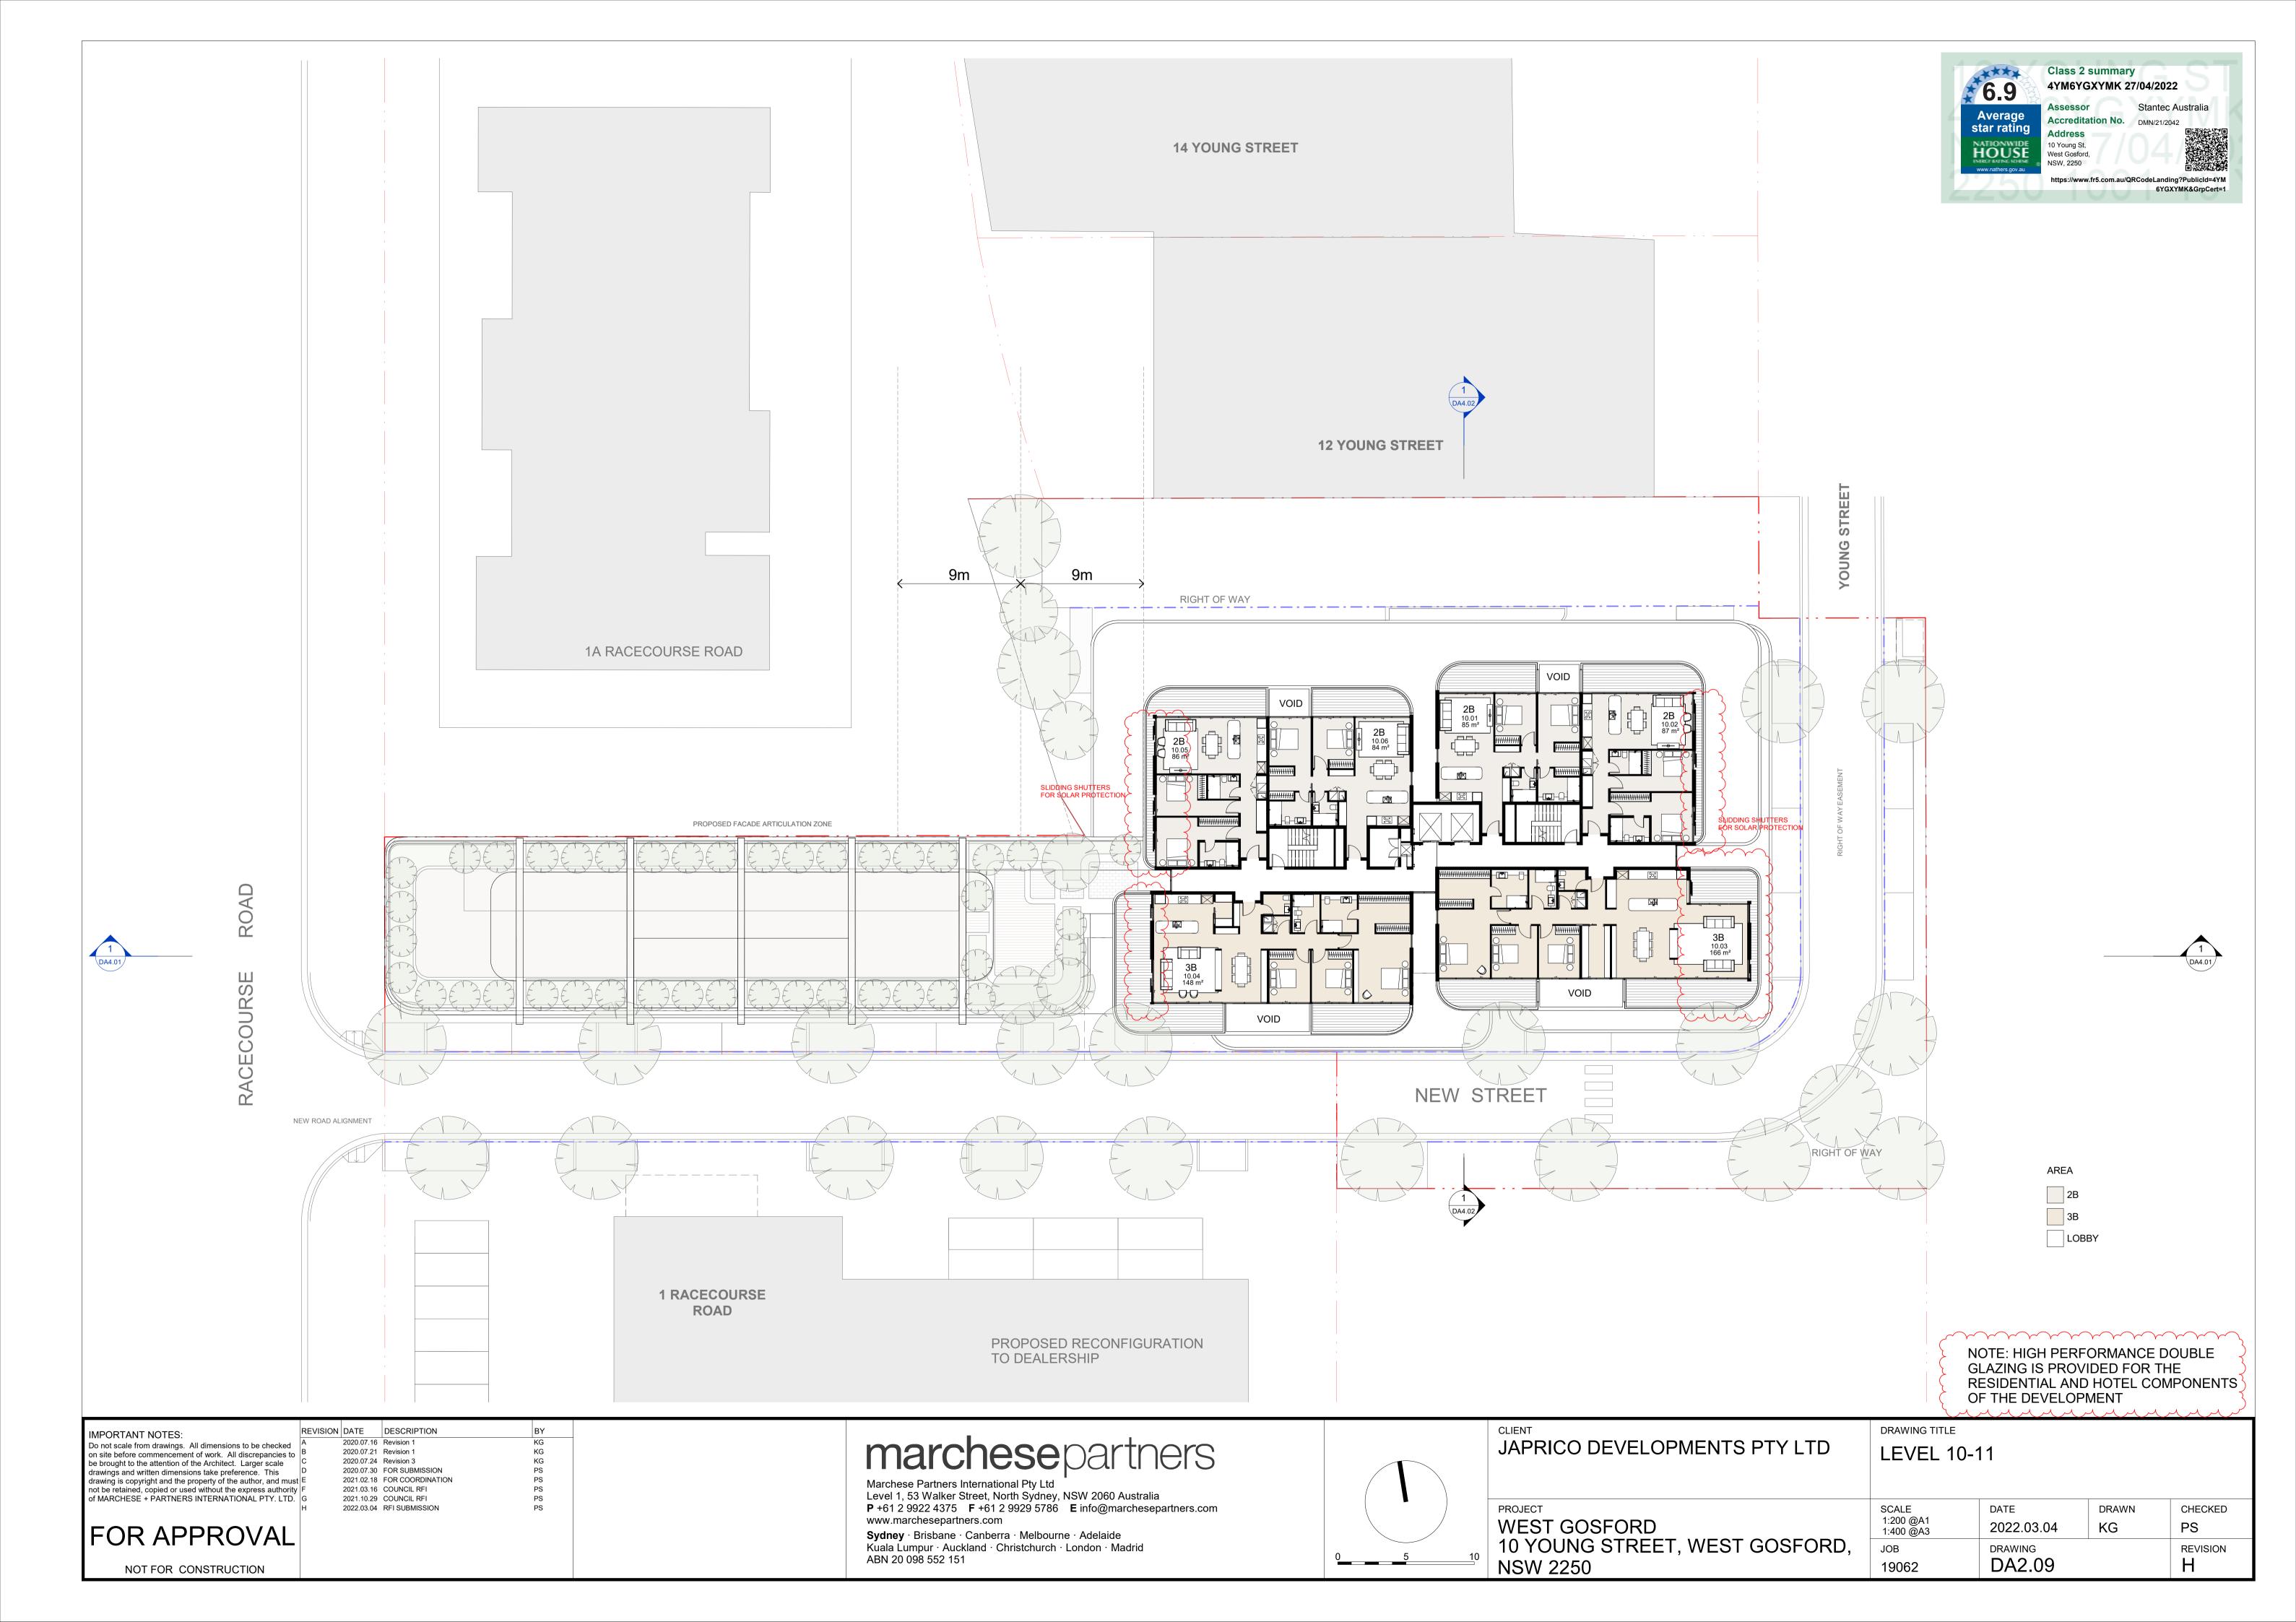

- Ground level Car showroom, car parking, landscaped areas, loading dock and services, coffee shop, hotel lobby and lounge and residential lobby.
- Level 1 to 2 carparking and storage.
- Level 3 to 4 hotel rooms.
- Level 5 to 12 residential units.
- Level 13 Rooftop and communal space.

Based upon a review of the Marchese Partners (2022) Proposed Development drawings (Attachment A), the proposed ground floor use includes a car showroom, hotel and residential lobby, services and parking, which are all consistent with commercial industrial land use. It is further noted that there are no basements included in the Proposed Development.