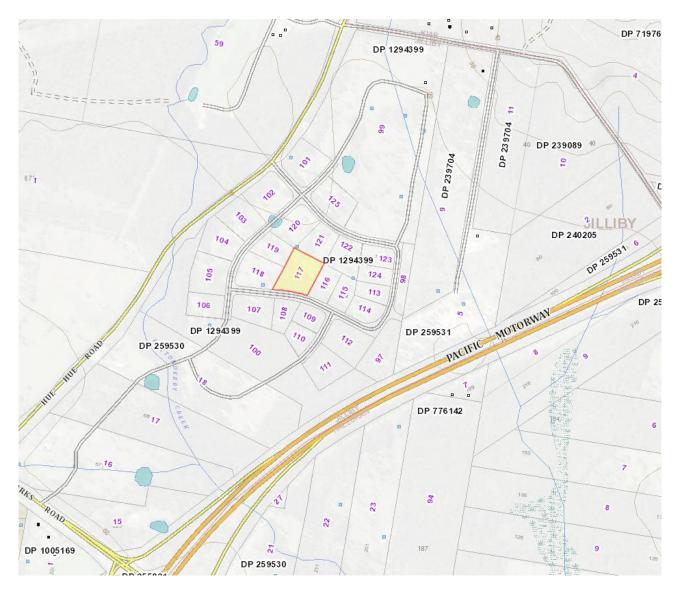

### Part 1 – Development details

| Housing and Productivity          | Central Coast City                                         |
|-----------------------------------|------------------------------------------------------------|
| Contribution Region               |                                                            |
| Complying Development Certificate | 219001                                                     |
| Address:                          | 3 Decora Dr Jilliby, 2259                                  |
|                                   | Lot 117 DP 1294399                                         |
| Development application           | Erection of a new structures on 22 Industrial Units with a |
| description:                      | total GFA of 6,929 square metres.                          |
| Map at Attachment A:              | Yes                                                        |
| Contribution Case Reference       | CON-10092                                                  |

# Secretary's Housing and Productivity Contribution Amendment Certificate

Complying Development Certificate 219001 Attachment A