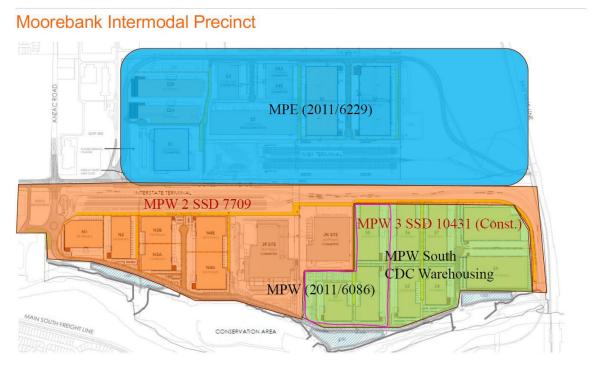

#### Part 1 - Development details

| Housing and Productivity  Contribution Region | Greater Sydney                                                                   |
|-----------------------------------------------|----------------------------------------------------------------------------------|
| Complying Development Certificate             | CDC-216985                                                                       |
| Address:                                      | Moorebank Intermodal, 400 Moorebank Avenue<br>Moorebank 2170<br>Lot 1 DP 1197707 |
| Development application description:          | Erection of three warehouses and ancillary works.                                |
| Map at Attachment A:                          | Yes                                                                              |
| Contribution Case Reference                   | CON-11291                                                                        |

## Complying Development Certificate 216985 Attachment A

3