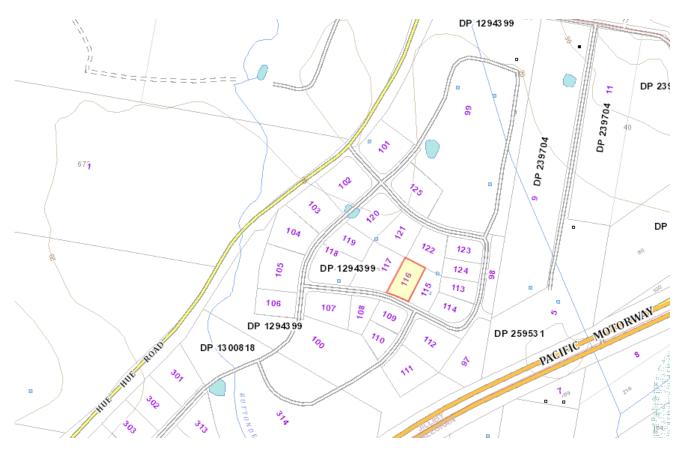

### Part 1 – Development details

| Housing and Productivity          | Central Coast City                                        |
|-----------------------------------|-----------------------------------------------------------|
| Contribution Region               |                                                           |
| Complying Development Certificate | 224591                                                    |
| Address:                          | 5 Decora Dr Jilliby, 2259                                 |
|                                   | Lot 116 DP 1294399                                        |
| Development application           | Erection of a new structures on 16 Light Industrial Units |
| description:                      | with a total GFA of 2,681 square metres.                  |
| Map at Attachment A:              | Yes                                                       |
| Contribution Case Reference       | CON-11612                                                 |

# Secretary's Housing and Productivity Contribution Amendment Certificate

Complying Development Certificate 224591 Attachment A